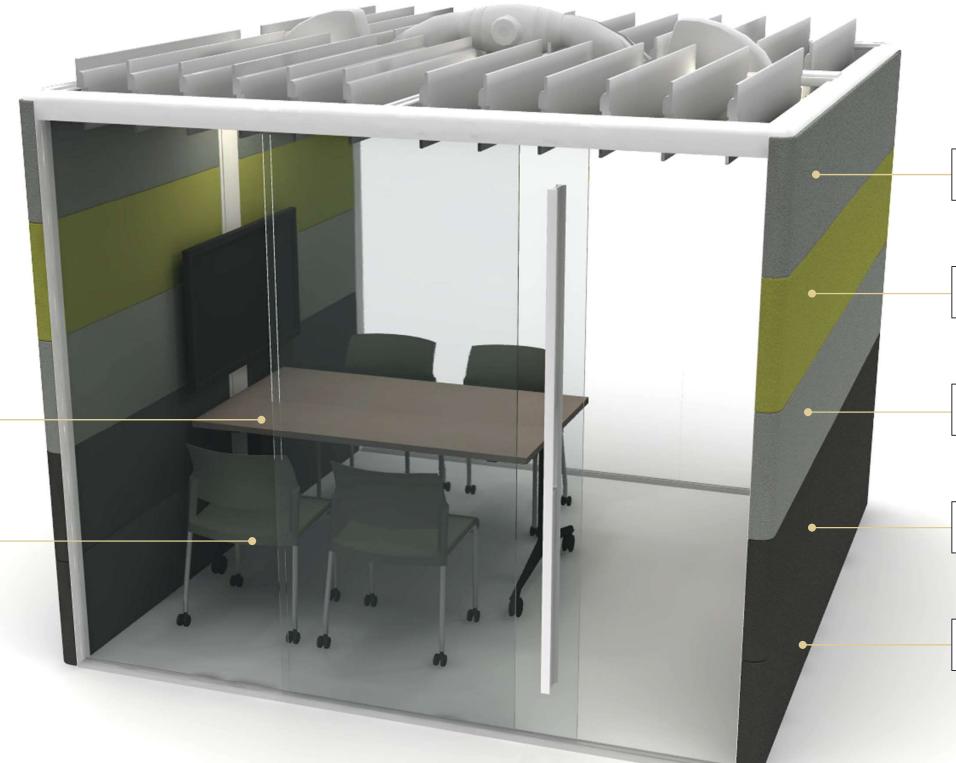

## Phone Pods

Floor 2

Please confirm locations for each color pod

Pod 1

Enwork Zori Table

Top/Edge: Wilsonart Evening Tigris 4674-60

Base: Black

Steelcase Move Chair w/ Casters Plastic: Midnight (solar black) 6259 Frame: Platinum Metallic 4799