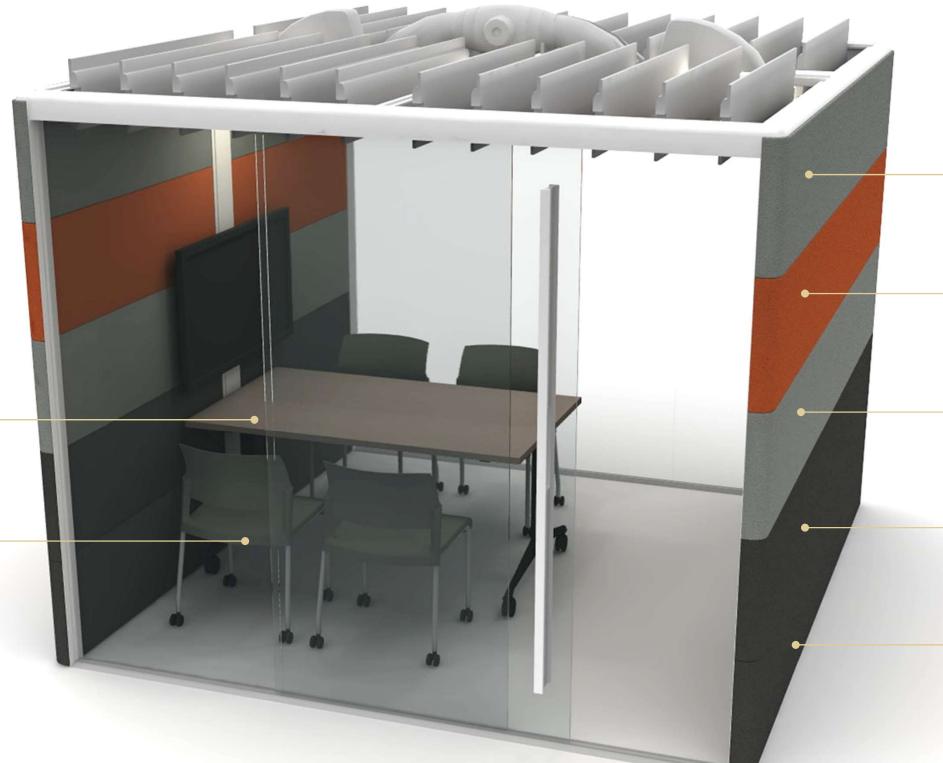

## Phone Pods

Floor 2

Please confirm locations for each color pod

Pod 1

Enwork Zori Table

Top/Edge: Wilsonart Evening Tigris 4674-60

Base: Black

Steelcase Move Chair w/ Casters Plastic: Midnight (solar black) 6259 Frame: Platinum Metallic 4799