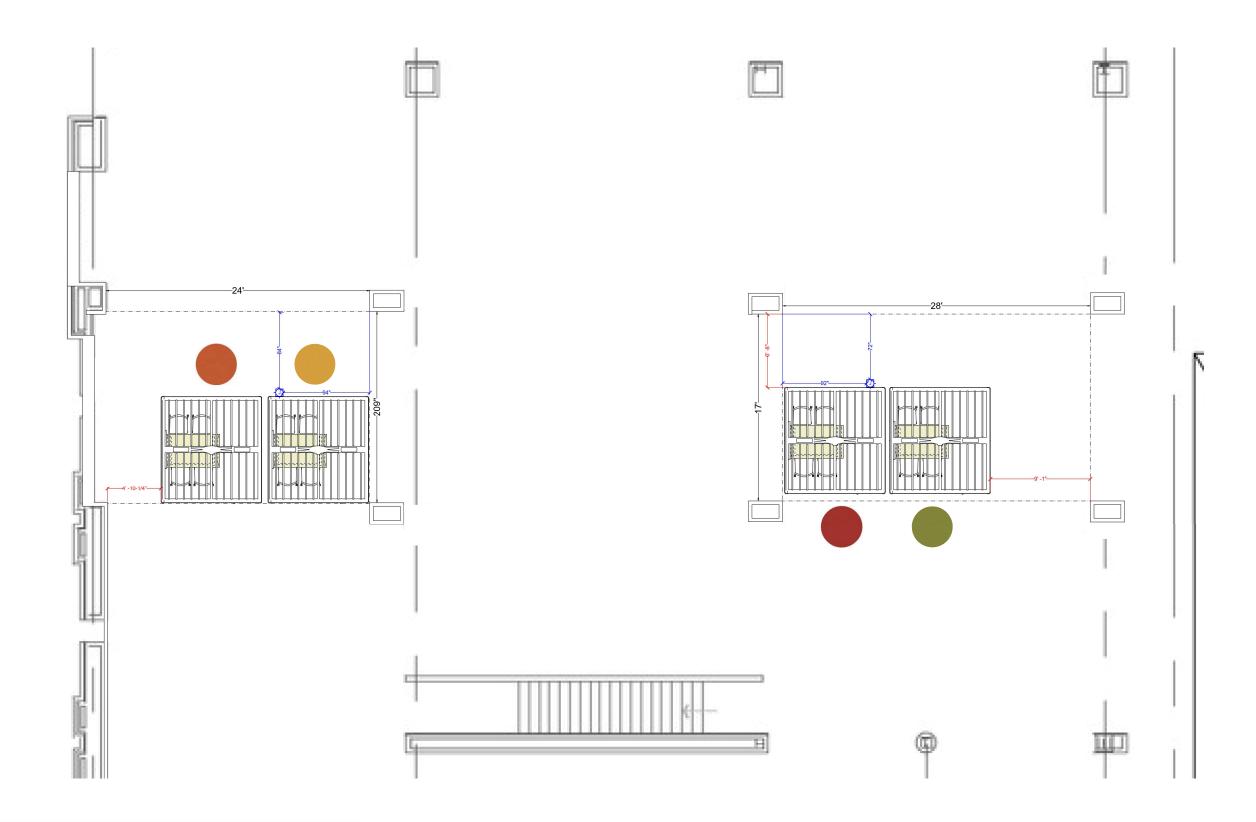

## Phone Pods

Floor 2

Please confirm locations for each color pod

Pod 1

Enwork Zori Table

Top/Edge: Wilsonart Evening Tigris 4674-60

Base: Black

Steelcase Move Chair w/ Casters Plastic: Midnight (solar black) 6259 Frame: Platinum Metallic 4799