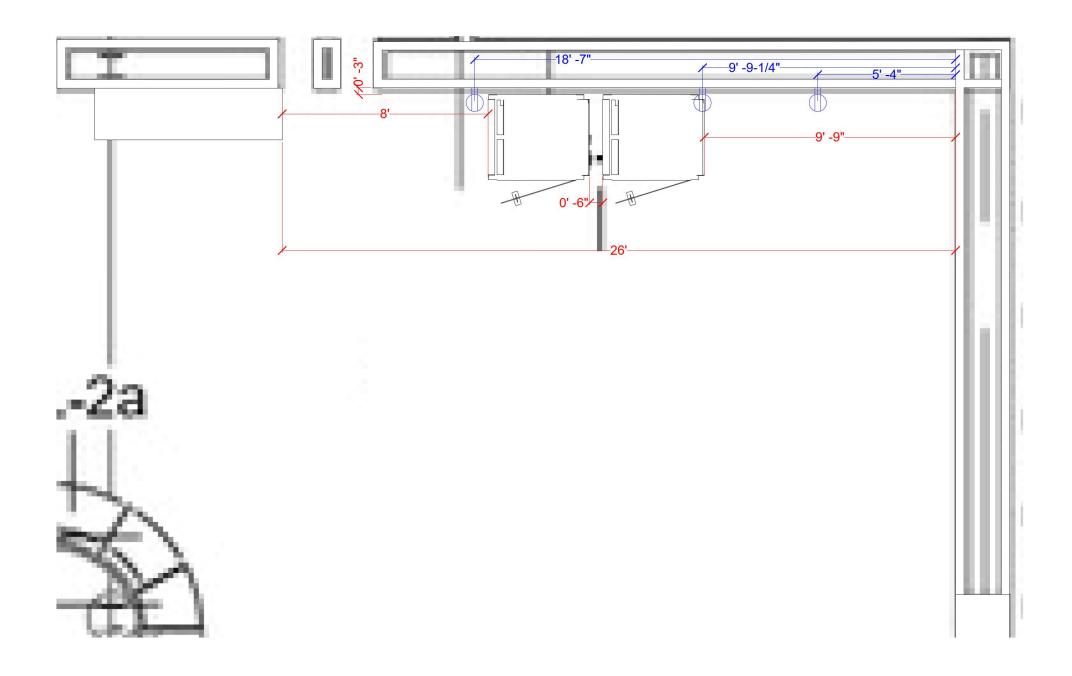

TABLE OF CONTENTS

1 Phone Pods

## PHONE PODS



## Phone Pods

Floor 1



## Phone Pods

Floor 2



Please confirm locations for each color pod

Pod 1

Enwork Zori Table

Top/Edge: Wilsonart Evening Tigris 4674-60

Base: Black

Steelcase Move Chair w/ Casters Plastic: Midnight (solar black) 6259 Frame: Platinum Metallic 4799



Fabric: Guilford of Maine, Anchorage, Asteroid 2053

Fabric: Guilford of Maine, Anchorage,
Pumpkin 2021

Fabric: Guilford of Maine, Anchorage, Asteroid 2053

Fabric: Guilford of Maine, Anchorage, Graphite 2079

Fabric: Guilford of Maine, Anchorage, Graphite 2079

One Workplace

Pod 2

Enwork Zori Table

Top/Edge: Wilsonart Evening Tigris 4674-60

Base: Black

Steelcase Move Chair w/ Casters Plastic: Midnight (solar black) 6259 Frame: Platinum Metallic 4799



Fabric: Guilford of Maine, Anchorage, Asteroid 2053

Fabric: Guilford of Maine