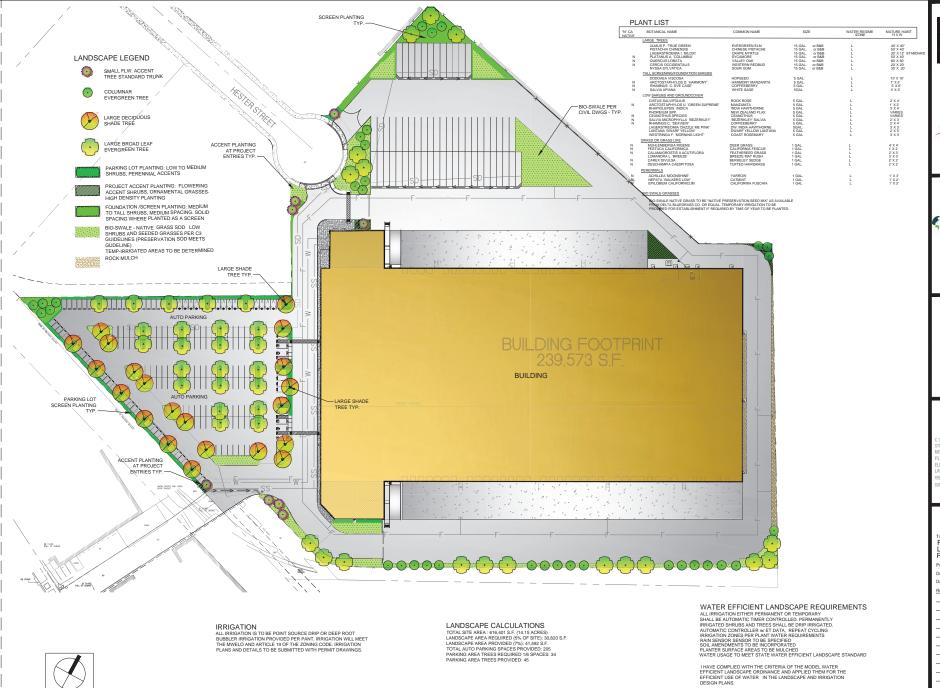

|             |          |
| -844 of the control of the contro | atti. Lita  |          |

PHOPOPITE BUILDING HEIGHT

дмини для ти прини мили

copie of copper spile (b)

COME PERSON OF BUILDINGS OF BUILDING STORY

The wife falls within the first basel Aliped Billions or About DOMESTIC OF DESIGNATION OF DESIGNATION CONTRACTOR

MPHONERION TO REPORT OF ADDRESS OF A DECIDENCE OF A DESCRIPTION OF A DESCRIPTION OF A DECIDENCE necessary property and hope to be propriated distribution for exe-

Policidation 325

147

BUTTALLIN

140000000

Henry IP

architecture

email: hpa@hparchs.com







Ahead of what's nex

3353 Gateway Blvd. Fremont, CA 94538 tel: (510) 656-1900



880 DOOLITTLE DR.

San Leandro, CA



OVERALL SITE PLAN

22493 07/21/2021

Revision

Lattine apil

DAB-A1





north



**GreenDesign** Landscape Architects, Inc.

1464 Popinjay Drive p: 775 829 1364 email: bhatch00@charter.net







3353 Gateway Blvd. Fremont, CA 94538 tel: (510) 656-1900 fax: (510) 656-4320



**PROLOGIS** SAN LEANDRO

880 Doolittle Drive San Leandro, CA



Consultants: KIMI FY-HOR

UMBING ELECTRICAL ANDSCAPE

GREEN DESIG



PRELIMINARY LANDSCAPE PLAN

NEVINED 1-21-22

3-15-21

BOOM BARBARA M. HATCH RLA ASLA

LC1