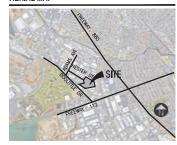

CONCRETE SIDEMAKS TO BE A MINIMUM OF "A THICK W/
  TOOLD JOINTS AT "O .C. EXPANSION/CONSTRUCTION JOINTS
  SHALL BE A MAXIMUM 12" E. "A WW W/ 1/20 MAX. SLOPE.

  EXPANSION JOINTS TO HAVE COMPRESSIVE EXPANSION FILER
  MATERIAL OF 1/4". FINISH TO BE A MEDIUM BROOM FINISH

  U.N.O. PROVIDE KNOX BOXES AT ALL OFFICE ENTRANCES.
- 11. U.M.O. PROVED FORD SOUTS OF ALL OFFICE DITMONES.

  2. PART CURBER AND PROVED SOUTS OF SNOPM OF FRE

  13. ON-SITE FRE MAN, FIRE SPRINKLER, AND SPRINKLER
  MICHIGHNER STATUS MAN, LER SERVINKLER STATUS

  14. ALL VERTICAL MOUNTRIN POLES OF FEILORS SHALL BE CAPPEL.

  15. LANGSOUPH SALES SHALL BE CLARAFTED WITH A MINIMAM

  16. ALL INTEGOR AND EXTERIOR WALK SURFACES TO BE

  1600—129. THE

## SITE LEGEND



STANDARD PARKING STALL
(9' X 16.5') W/ 2 FT

### AERIAL MAP



### PROJECT DATA

| NIII AMIA