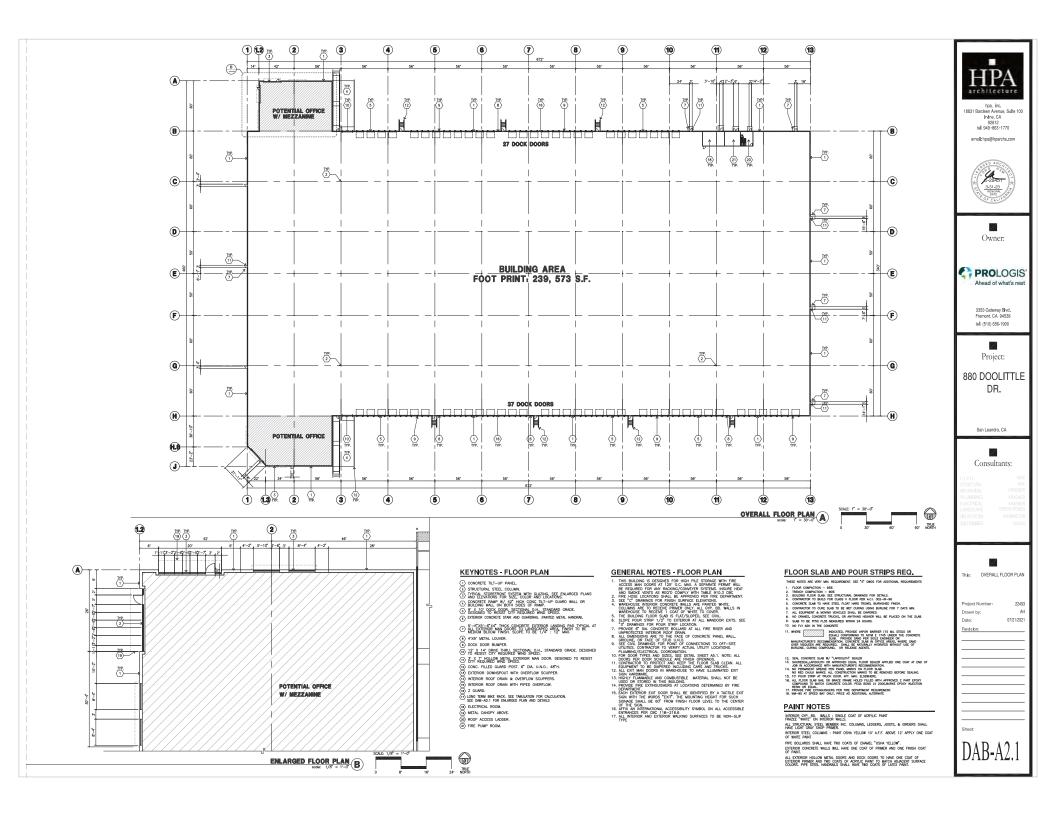

OVERALL SITE PLAN

# SITE PLAN KEYNOTES 1 HEAVY BROOM FINSH CONCRETE PAVEMENT. 2 ASPHALT CONCRETE (AC) PAVING 3 ACCESSIBLE PATH OF TRAVEL 4 DRIVEWAY APRONS

5) 5'-6"X5"-6"X4" THICK CONCRETE EXTERIOR LANDING PAD TYP.
AT ALL EXTEROR MAN DOORS TO LANDSCAPED AREAS. FINSH
TO BE MEDIUM BROOM FINISH SLOPE TO BE 1/4": 12" MAX.

26 EXISTING FENCE

27 GRAVEL, SEE CML DRAWINGS

- $\begin{picture}(6)\line(6)\line(6)\line(6)\line(6)\line(6)\line(6)\line(6)\line(6)\line(6)\line(6)\line(6)\line(6)\line(6)\line(6)\line(6)\line(6)\line(6)\line(6)\line(6)\line(6)\line(6)\line(6)\line(6)\line(6)\line(6)\line(6)\line(6)\line(6)\line(6)\line(6)\line(6)\line(6)\line(6)\line(6)\line(6)\line(6)\line(6)\line(6)\line(6)\line(6)\line(6)\line(6)\line(6)\line(6)\line(6)\line(6)\line(6)\line(6)\line(6)\line(6)\line(6)\line(6)\line(6)\line(6)\line(6)\line(6)\line(6)\line(6)\line(6)\line(6)\line(6)\line(6)\line(6)\line(6)\line(6)\line(6)\line(6)\line(6)\line(6)\line(6)\line(6)\line(6)\line(6)\line(6)\line(6)\line(6)\line(6)\line(6)\line(6)\line(6)\line(6)\line(6)\line(6)\line(6)\line(6)\line(6)\line(6)\line(6)\line(6)\line(6)\line(6)\line(6)\line(6)\line(6)\line(6)\line(6)\line(6)\line(6)\line(6)\line(6)\line(6)\line(6)\line(6)\line(6)\line(6)\line(6)\line(6)\line(6)\line(6)\line(6)\line(6)\line(6)\line(6)\line(6)\line(6)\line(6)\line(6)\line(6)\line(6)\line(6)\line(6)\line(6)\line(6)\line(6)\line(6)\line(6)\line(6)\line(6)\line(6)\line(6)\line(6)\line(6)\line(6)\line(6)\line(6)\line(6)\line(6)\line(6)\line(6)\line(6)\line(6)\line(6)\line(6)\line(6)\line(6)\line(6)\line(6)\line(6)\line(6)\line(6)\line(6)\line(6)\line(6)\line(6)\line(6)\line(6)\line(6)\line(6)\line(6)\line(6)\line(6)\line(6)\line(6)\line(6)\line(6)\line(6)\line(6)\line(6)\line(6)\line(6)\line(6)\line(6)\line(6)\line(6)\line(6)\line(6)\line(6)\line(6)\line(6)\line(6)\line(6)\line(6)\line(6)\line(6)\line(6)\line(6)\line(6)\line(6)\line(6)\line(6)\line(6)\line(6)\line(6)\line(6)\line(6)\line(6)\line(6)\line(6)\line(6)\line(6)\line(6)\line(6)\line(6)\line(6)\line(6)\line(6)\line(6)\line(6)\line(6)\line(6)\line(6)\line(6)\line(6)\line(6)\line(6)\line(6)\line(6)\line(6)\line(6)\line(6)\line(6)\line(6)\line(6)\line(6)\line(6)\line(6)\line(6)\line(6)\line(6)\line(6)\line(6)\line(6)\line(6)\line(6)\line(6)\line(6)\line(6)\line(6)\line(6)\line(6)\line(6)\line(6)\line(6)\line(6)\line(6)\line(6)\line(6)\line(6)\line(6)\line(6)\line(6)\line(6)\line(6)\l$

- (a) SLOWG CATE

  (b) SHING CATE

  (c) S' HOSH METAL FOXCE

  (d) CONNECTE FAMP WITH CONNECTE GUARD WALL

  (d) SHICE ROLC

  (d) SHICE ROLC

  (e) SHICE ROLC

  (f) SHICE ROLC

  (g) CONNECTE ROLC

  (g) CONNECTE ROLC

  (g) CONNECTE ROLC

  (g) CONNECTE STOPL

  (g) TRUNCATED CONNECTE STOPL

  (g) NACCESSENCE PARKNOR STALL SIGN.

# SITE PLAN GENERAL NOTES

- THE SITE PLAN BASED ON THE SOILS REPORT PREPARED BY GEOTECHNICAL ENGINEER, DATE, PROJECT NUMBER #
- IF SOILS ARE EXPANSIVE IN NATURE, USE STEEL REINFORCING FOR ALL SITE CONCRETE ALL DIMENSIONS ARE TO THE FACE OF CONCRETE WALL, FACE OF CONCRETE CURB OR GRID LINE U.N.O.
- SEE "C" PLANS FOR ALL CONCRETE CURBS, GUTTERS AND SWALES
- PROVIDE STRUCTURAL CALCULATION AND CONSTRUCTION ANCHORAGE DETAIL FOR TRANSFORMER PRIOR TO INSTALLATION. SEE "C" DRAWINGS FOR POINT OF CONNECTIONS TO OFF-SITE UTILITIES. CONTRACTOR SHALL VERIFY ACTUAL UTILITY LOCATIONS
- PROVIDE POSITIVE DRAINAGE AWAY FROM BLDG. SEE "C" DRAWINGS. CONTRACTOR TO REFER TO "C" DRAWINGS FOR ALL HORIZONTAL CONTROL DIMENSIONS. SITE PLANS ARE FOR GUIDANCE AND STARTING LAYOUT POINTS.
   SEE "C"DRAWINGS FOR FINISH GRADE ELEVATIONS.
- SEE "C PONAWINGS FOR FINISH GRADE ELEVATIONS.

  CONCRETE SIDEMAKS TO BE A MINIMUM OF "A THICK W/
  TOOLD JOINTS AT "O .C. EXPANSION/CONSTRUCTION JOINTS
  SHALL BE A MAXIMUM 12" E. "A WW W/ 1/20 MAX. SLOPE.

  EXPANSION JOINTS TO HAVE COMPRESSIVE EXPANSION FILER
  MATERIAL OF 1/4". FINISH TO BE A MEDIUM BROOM FINISH

  U.N.O. PROVIDE KNOX BOXES AT ALL OFFICE ENTRANCES.
- 11. U.M.O. PROVED FORD SOUTS OF ALL OFFICE DITMONES.

  2. PART CURBER AND PROVED SOUTS OF SNOPM OF FRE

  13. ON-SITE FRE MAN, FIRE SPRINKLER, AND SPRINKLER
  MICHIGHNER STATUS MAN, LER SERVINKLER STATUS

  14. ALL VERTICAL MOUNTRIN POLES OF FEILORS SHALL BE CAPPEL.

  15. LANGSOUPH SALES SHALL BE CLARAFTED WITH A MINIMAM

  16. ALL INTEGOR AND EXTERIOR WALK SURFACES TO BE

  1600—129. THE

## SITE LEGEND

STANDARD PARKING STALL
(9' X 16.5') W/ 2 FT