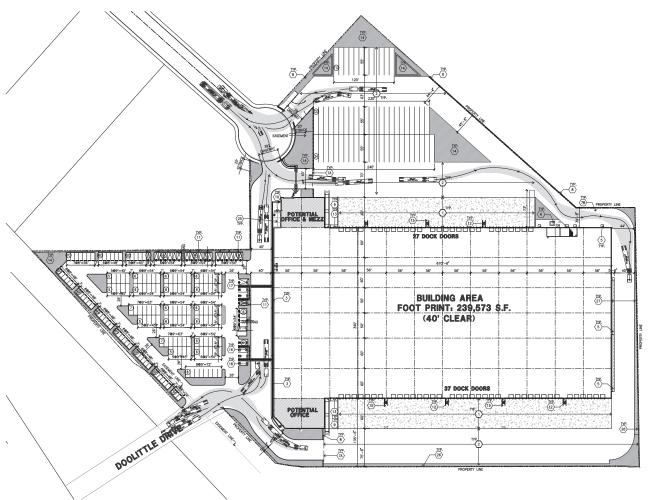

OVERALL SITE PLAN

# SITE PLAN KEYNOTES 1 HEAVY BROOM FINSH CONCRETE PAVEMENT. 2 ASPHALT CONCRETE (AC) PAVING 3 ACCESSIBLE PATH OF TRAVEL 4 DRIVEWAY APRONS

5) 5'-6"X5"-6"X4" THICK CONCRETE EXTERIOR LANDING PAD TYP.
AT ALL EXTEROR MAN DOORS TO LANDSCAPED AREAS. FINSH
TO BE MEDIUM BROOM FINISH SLOPE TO BE 1/4": 12" MAX.

26 EXISTING FENCE

27 GRAVEL, SEE CML DRAWINGS

- $\begin{picture}(6)\line(6)\line(6)\line(6)\line(6)\line(6)\line(6)\line(6)\line(6)\line(6)\line(6)\line(6)\line(6)\line(6)\line(6)\line(6)\line(6)\line(6)\line(6)\line(6)\line(6)\line(6)\line(6)\line(6)\line(6)\line(6)\line(6)\line(6)\line(6)\line(6)\line(6)\line(6)\line(6)\line(6)\line(6)\line(6)\line(6)\line(6)\line(6)\line(6)\line(6)\line(6)\line(6)\line(6)\line(6)\line(6)\line(6)\line(6)\line(6)\line(6)\line(6)\line(6)\line(6)\line(6)\line(6)\line(6)\line(6)\line(6)\line(6)\line(6)\line(6)\line(6)\line(6)\line(6)\line(6)\line(6)\line(6)\line(6)\line(6)\line(6)\line(6)\line(6)\line(6)\line(6)\line(6)\line(6)\line(6)\line(6)\line(6)\line(6)\line(6)\line(6)\line(6)\line(6)\line(6)\line(6)\line(6)\line(6)\line(6)\line(6)\line(6)\line(6)\line(6)\line(6)\line(6)\line(6)\line(6)\line(6)\line(6)\line(6)\line(6)\line(6)\line(6)\line(6)\line(6)\line(6)\line(6)\line(6)\line(6)\line(6)\line(6)\line(6)\line(6)\line(6)\line(6)\line(6)\line(6)\line(6)\line(6)\line(6)\line(6)\line(6)\line(6)\line(6)\line(6)\line(6)\line(6)\line(6)\line(6)\line(6)\line(6)\line(6)\line(6)\line(6)\line(6)\line(6)\line(6)\line(6)\line(6)\line(6)\line(6)\line(6)\line(6)\line(6)\line(6)\line(6)\line(6)\line(6)\line(6)\line(6)\line(6)\line(6)\line(6)\line(6)\line(6)\line(6)\line(6)\line(6)\line(6)\line(6)\line(6)\line(6)\line(6)\line(6)\line(6)\line(6)\line(6)\line(6)\line(6)\line(6)\line(6)\line(6)\line(6)\line(6)\line(6)\line(6)\line(6)\line(6)\line(6)\line(6)\line(6)\line(6)\line(6)\line(6)\line(6)\line(6)\line(6)\line(6)\line(6)\line(6)\line(6)\line(6)\line(6)\line(6)\line(6)\line(6)\line(6)\line(6)\line(6)\line(6)\line(6)\line(6)\line(6)\line(6)\line(6)\line(6)\line(6)\line(6)\line(6)\line(6)\line(6)\line(6)\line(6)\line(6)\line(6)\line(6)\line(6)\line(6)\line(6)\line(6)\line(6)\line(6)\line(6)\line(6)\line(6)\line(6)\line(6)\line(6)\line(6)\line(6)\line(6)\line(6)\line(6)\line(6)\line(6)\line(6)\line(6)\line(6)\line(6)\line(6)\line(6)\line(6)\line(6)\line(6)\line(6)\line(6)\line(6)\line(6)\line(6)\line(6)\line(6)\line(6)\line(6)\line(6)\l$

- (a) SLOWG CATE

  (b) SHING CATE

  (c) S' HOSH METAL FOXCE

  (d) CONNECTE FAMP WITH CONNECTE GUARD WALL

  (d) SHICE ROLC

  (d) SHICE ROLC

  (e) SHICE ROLC

  (f) SHICE ROLC

  (g) CONNECTE ROLC

  (g) CONNECTE ROLC

  (g) CONNECTE ROLC

  (g) CONNECTE STOPL

  (g) TRUNCATED CONNECTE STOPL

  (g) NACCESSENCE PARKNOR STALL SIGN.

# SITE PLAN GENERAL NOTES

- THE SITE PLAN BASED ON THE SOILS REPORT PREPARED BY GEOTECHNICAL ENGINEER, DATE, PROJECT NUMBER #
- IF SOILS ARE EXPANSIVE IN NATURE, USE STEEL REINFORCING FOR ALL SITE CONCRETE ALL DIMENSIONS ARE TO THE FACE OF CONCRETE WALL, FACE OF CONCRETE CURB OR GRID LINE U.N.O.
- SEE "C" PLANS FOR ALL CONCRETE CURBS, GUTTERS AND SWALES
- PROVIDE STRUCTURAL CALCULATION AND CONSTRUCTION ANCHORAGE DETAIL FOR TRANSFORMER PRIOR TO INSTALLATION. SEE "C" DRAWINGS FOR POINT OF CONNECTIONS TO OFF-SITE UTILITIES. CONTRACTOR SHALL VERIFY ACTUAL UTILITY LOCATIONS
- PROVIDE POSITIVE DRAINAGE AWAY FROM BLDG. SEE "C" DRAWINGS. CONTRACTOR TO REFER TO "C" DRAWINGS FOR ALL HORIZONTAL CONTROL DIMENSIONS. SITE PLANS ARE FOR GUIDANCE AND STARTING LAYOUT POINTS.
   SEE "C"DRAWINGS FOR FINISH GRADE ELEVATIONS.
- SEE "C PONAWINGS FOR FINISH GRADE ELEVATIONS.

  CONCRETE SIDEMAKS TO BE A MINIMUM OF "A THICK W/
  TOOLD JOINTS AT "O .C. EXPANSION/CONSTRUCTION JOINTS
  SHALL BE A MAXIMUM 12" E. "A WW W/ 1/20 MAX. SLOPE.

  EXPANSION JOINTS TO HAVE COMPRESSIVE EXPANSION FILER
  MATERIAL OF 1/4". FINISH TO BE A MEDIUM BROOM FINISH

  U.N.O. PROVIDE KNOX BOXES AT ALL OFFICE ENTRANCES.
- 11. U.M.O. PROVED FORD SOUTS OF ALL OFFICE DITMONES.

  2. PART CURBER AND PROVED SOUTS OF SNOPM OF FRE

  13. ON-SITE FRE MAN, FIRE SPRINKLER, AND SPRINKLER
  MICHIGHNER STATUS MAN, LER SERVINKLER STATUS

  14. ALL VERTICAL MOUNTRIN POLES OF FEILORS SHALL BE CAPPEL.

  15. LANGSOUPH SALES SHALL BE CLARAFTED WITH A MINIMAM

  16. ALL INTEGOR AND EXTERIOR WALK SURFACES TO BE

  1600—129. THE