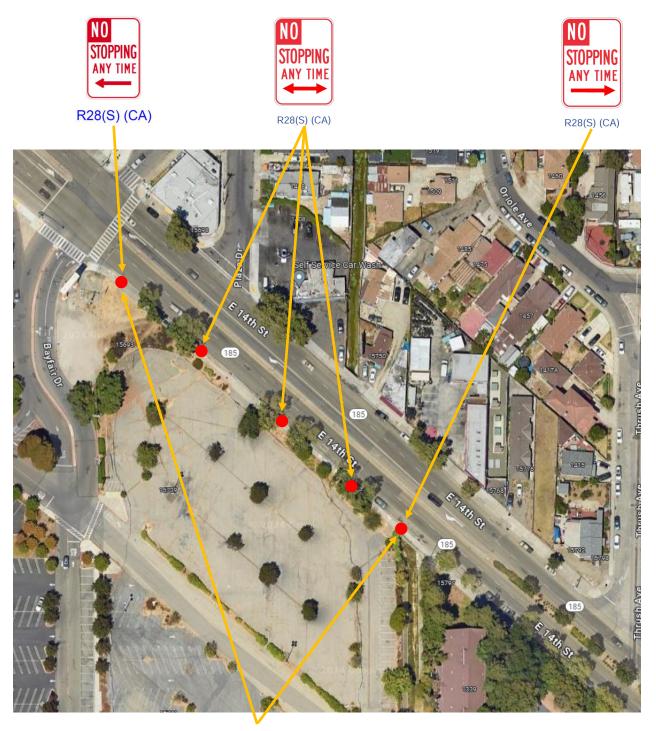

## INSTALL NO STOPPING SIGNS ALONG E 14TH ST—AE # 24398

Please install 5 (five) NO STOPPING signs along E. 14th between Bayfair Dr. and the south San Leandro border Canal. Install 1 (one) new Unistrut posts at each limit of the NO STOPPING zone, one near Bayfair Drive and the other near the Canal. Attach 1 (one) NO STOPPING ANY TIME with left arrow R28(S) sign to the post near Bayfair Drive and 1 (one) NO STOPPING ANY TIME with right arrow R28(S) sign to the post near the Canal. Attach 3 (three) NO STOPPING ANY TIME with double arrow R28(S) signs to the 3 (three) City of San Leandro light poles in between. Angle the signs and / or posts at a 45 degree angle to the street. Post locations will be marked on site with a white circled X.

2 (TWO) NEW UNISTRUT POSTS