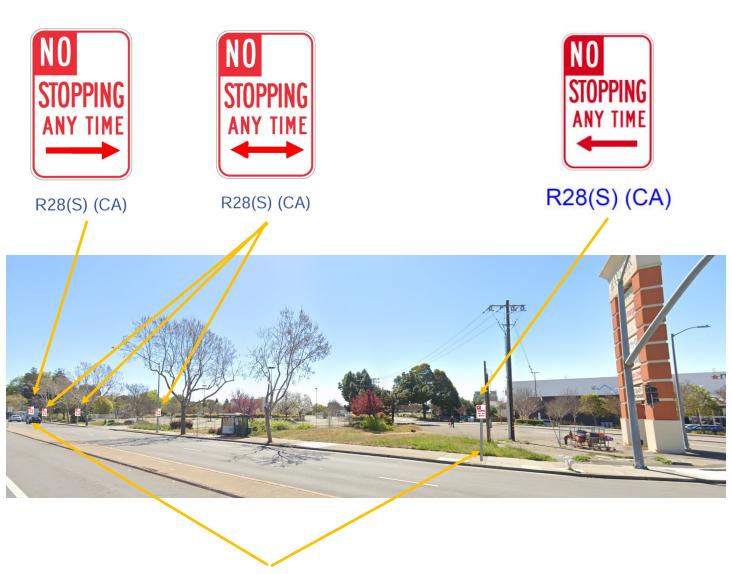

## INSTALL NO STOPPING SIGNS ALONG E 14TH ST—AE # 24398

Please install 5 (five) NO STOPPING signs along E. 14th between Bayfair Dr. and the south San Leandro border Canal. Install 1 (one) new Unistrut posts at each limit of the NO STOPPING zone, one near Bayfair Drive and the other near the Canal. Attach 1 (one) NO STOPPING ANY TIME with left arrow R28(S) sign to the post near Bayfair Drive and 1 (one) NO STOPPING ANY TIME with right arrow R28(S) sign to the post near the Canal. Attach 3 (three) NO STOPPING ANY TIME with double arrow R28(S) signs to the 3 (three) City of San Leandro light posts in between. Angle the signs and / or posts at a 45 degree angle to the street. Post locations will be marked on site with a white circled X.

2 (TWO) NEW UNISTRUT POSTS