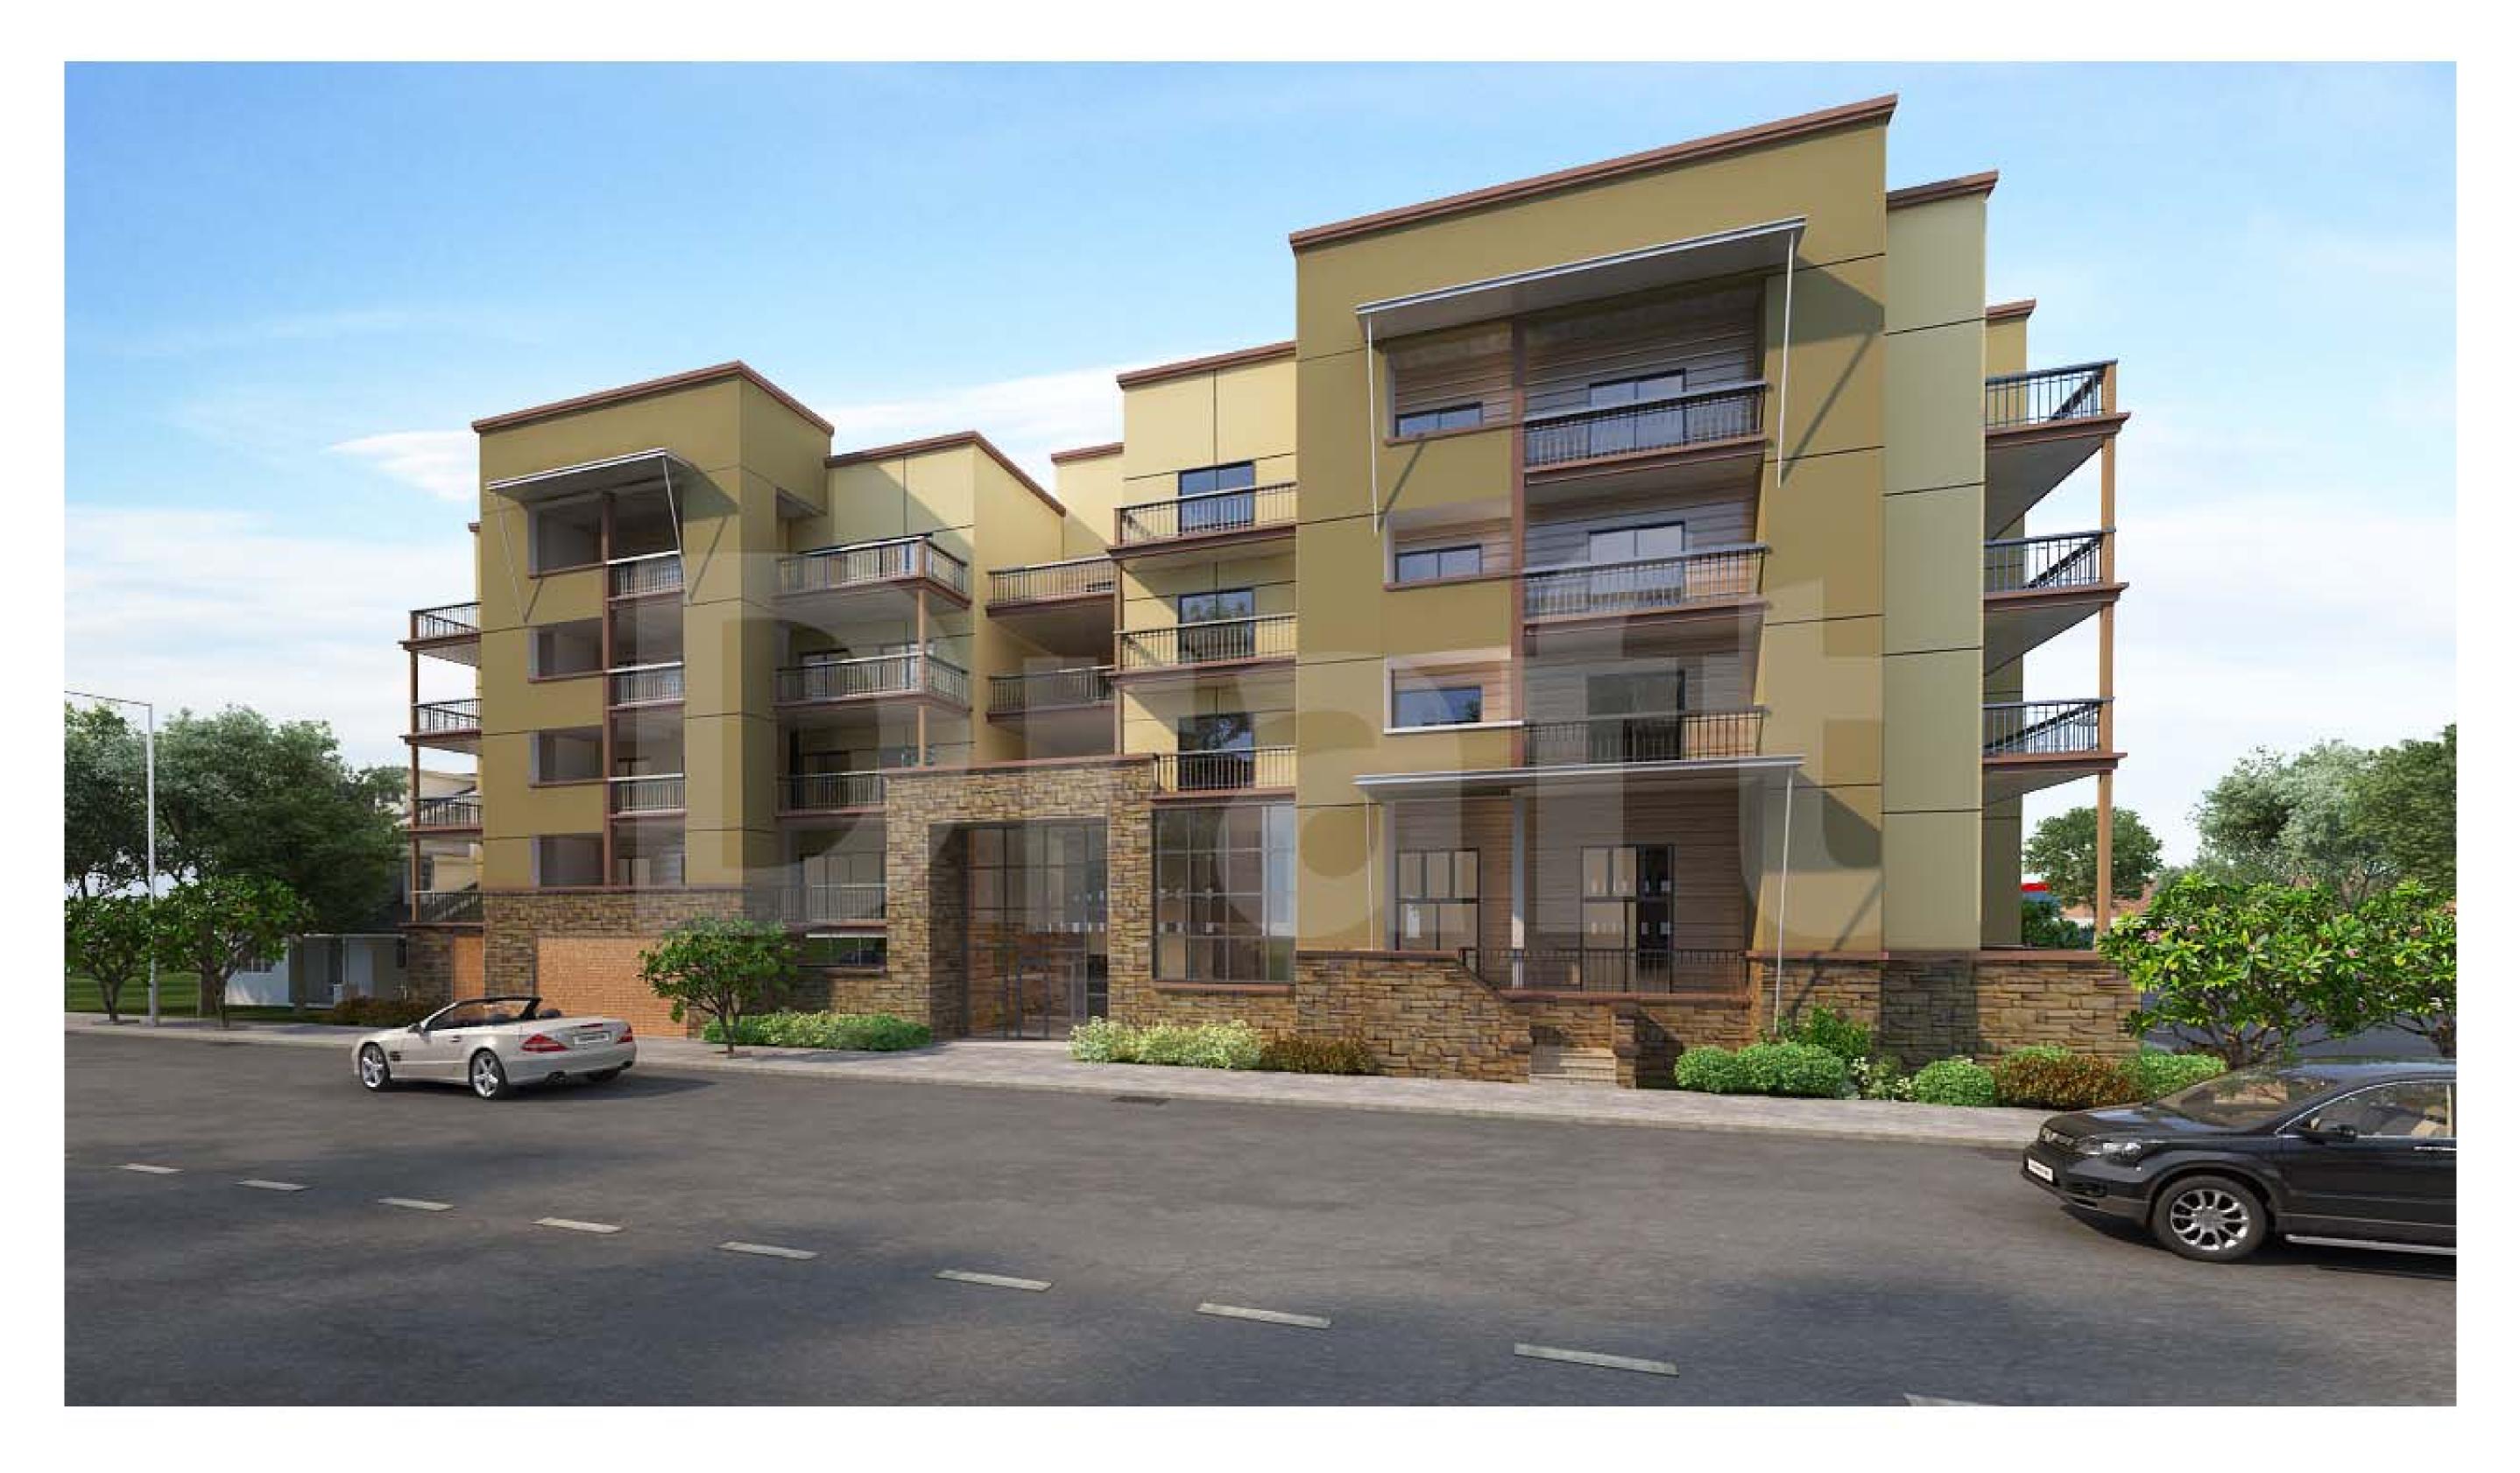

### EXHIBIT Q

#### THE GALVAN BUILDING EAST ELEVATION FACING WASHINGTON AVENUE



### EXHIBIT R

### The Galvan Building

EAST ELEVATION FACING WASHINGTON AVENUE





#### EXHIBIT S

# THE GALVAN BUILDING Corner Facing Washington Ave. & Thronton St.





### EXHIBIT T

# THE GALVAN BUILDING CORNER OF WASHINGTON AVE. & THORNTON ST.





### EXHIBIT U

# THE GALVAN BUILDING South elevation Facing Thornton Street



EXHIBIT V

# THE GALVAN BUILDING South elevation Facing Thronton Street



### EXHIBIT W

#### THE GALVAN BUILDING South Elevation Western Corner



### EXHIBIT X

#### THE GALVAN BUILDING South elevation western Corner



#### EXHIBIT Y

# THE GALVAN BUILDING