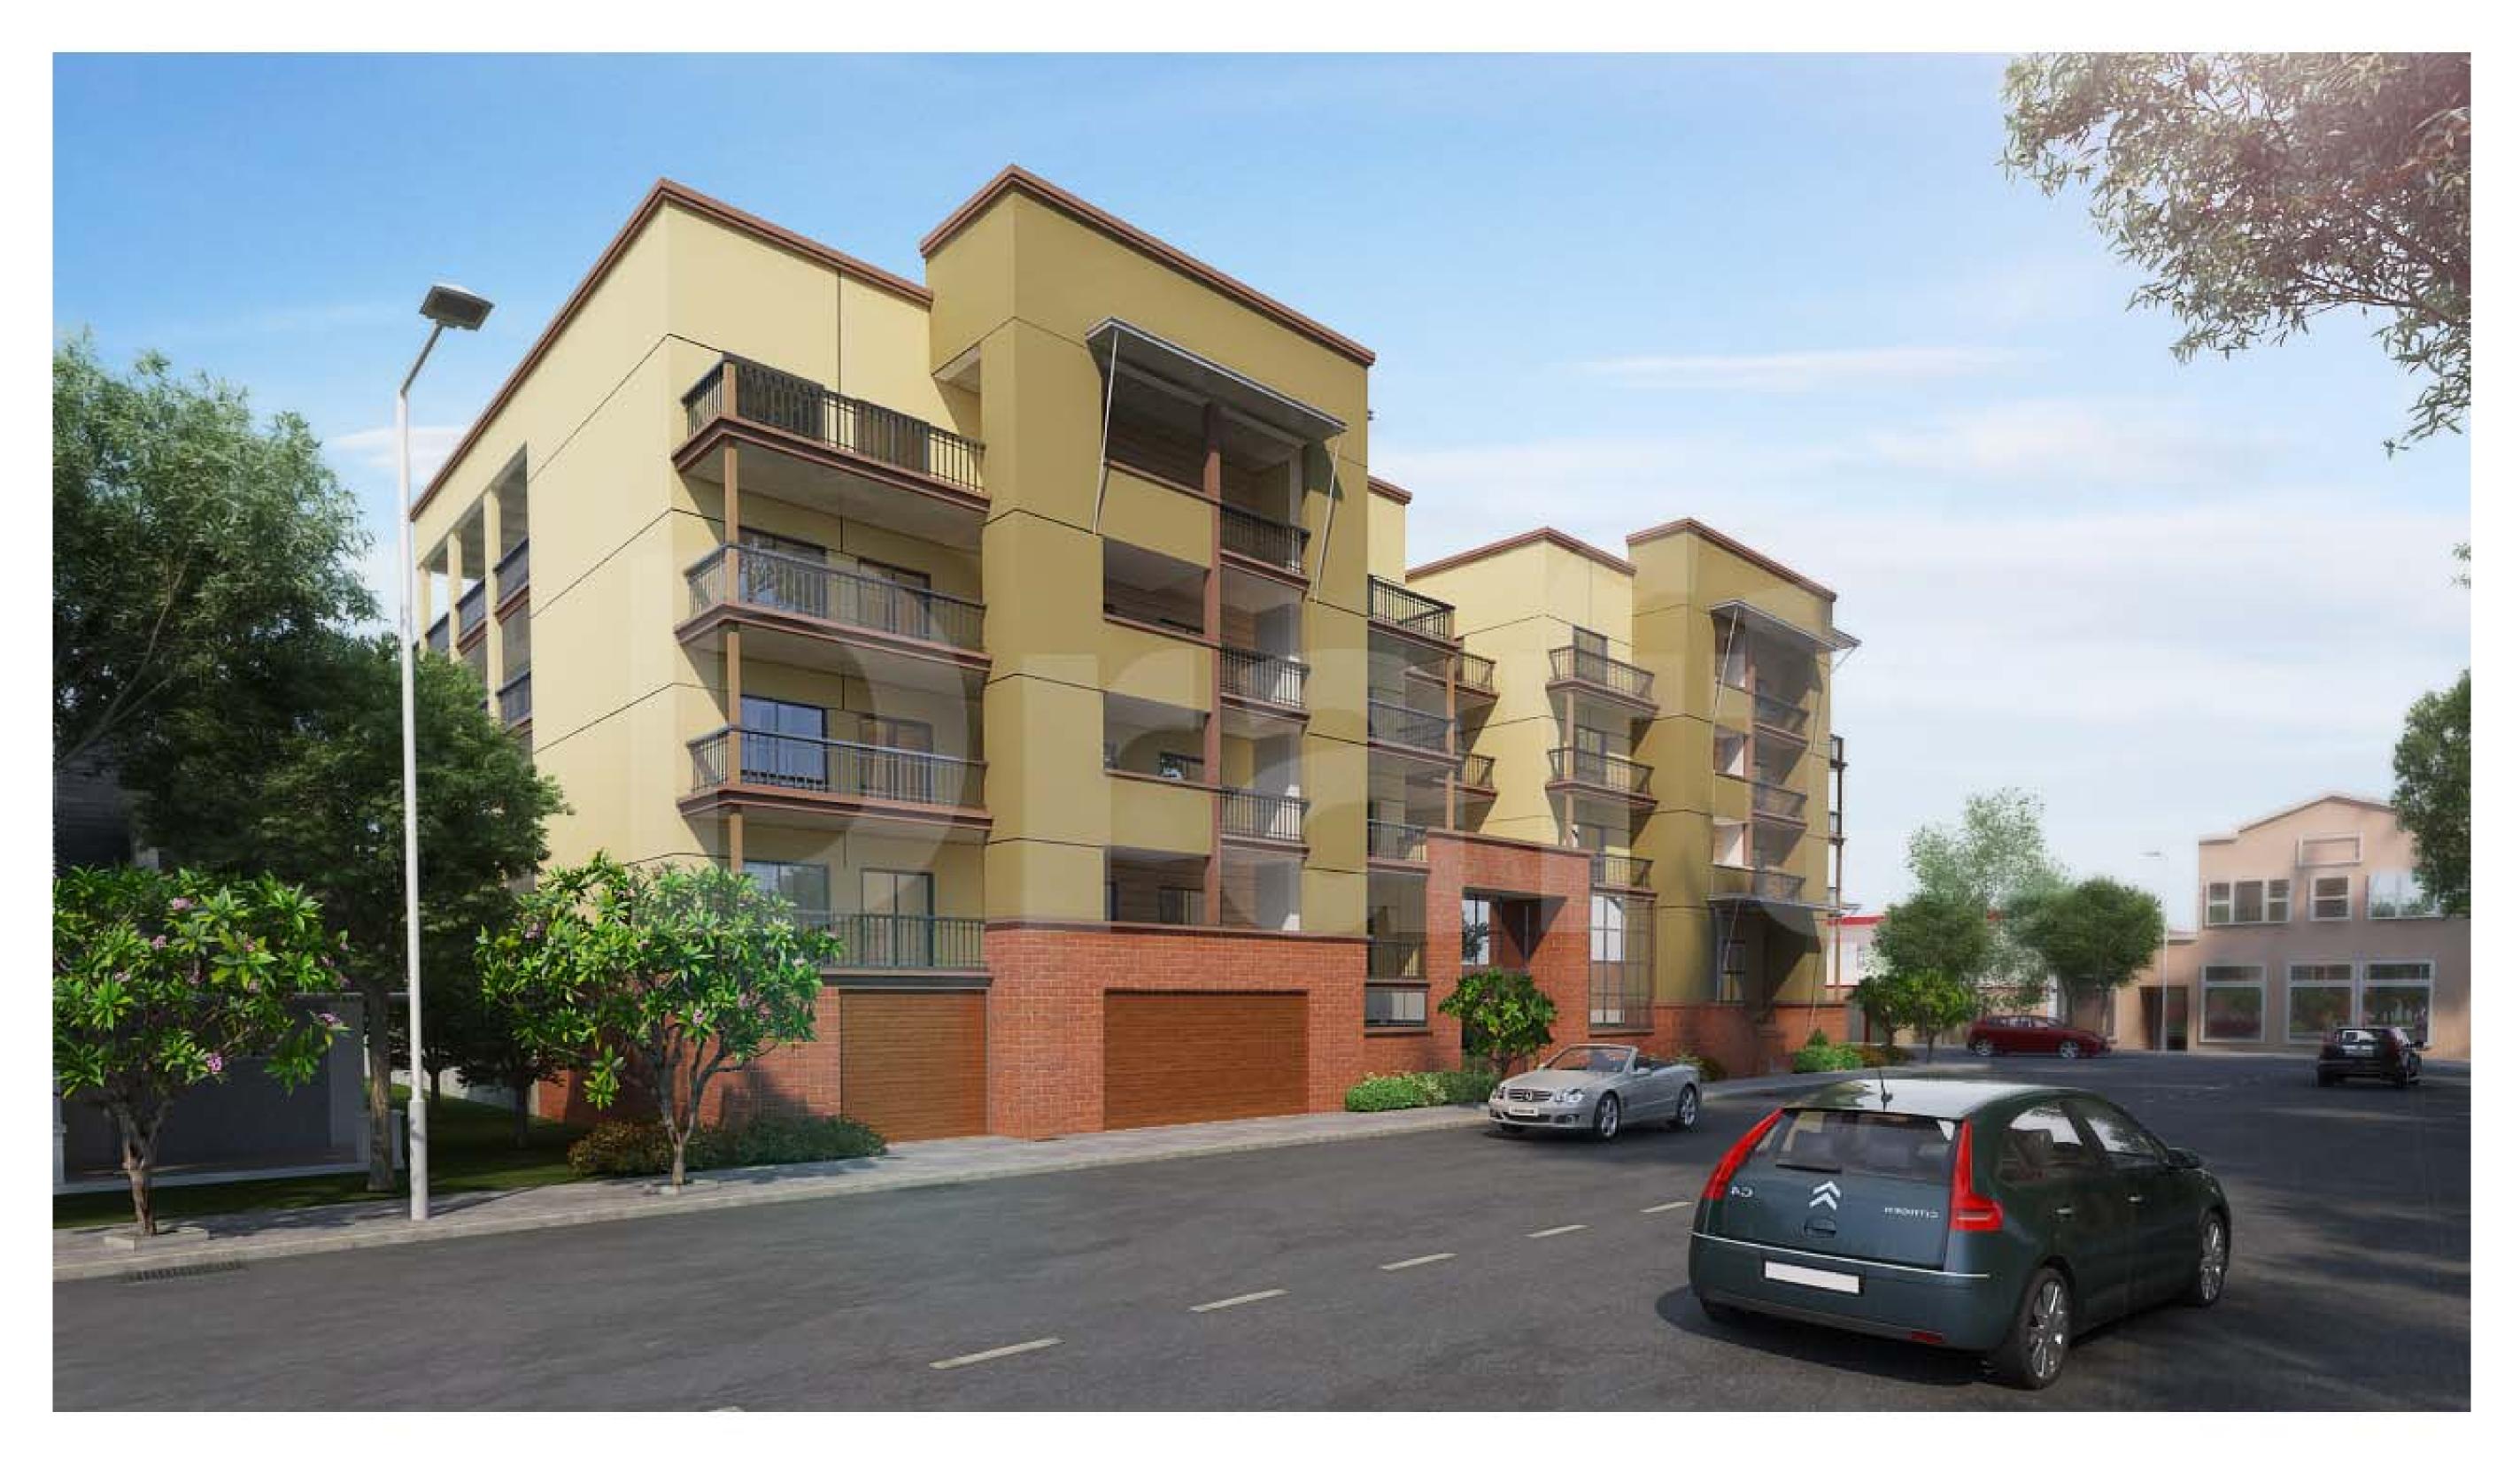

### EXHIBIT Q

#### THE GALVAN BUILDING EAST ELEVATION FACING WASHINGTON AVENUE



### EXHIBIT R

### The Galvan Building

EAST ELEVATION FACING WASHINGTON AVENUE





#### EXHIBIT S

# THE GALVAN BUILDING Corner Facing Washington Ave. & Thronton St.





### EXHIBIT T

# THE GALVAN BUILDING CORNER OF WASHINGTON AVE. & THORNTON ST.





### EXHIBIT U

# THE GALVAN BUILDING South elevation Facing Thornton Street



EXHIBIT V

# THE GALVAN BUILDING South elevation Facing Thronton Street



### EXHIBIT W

#### THE GALVAN BUILDING South Elevation Western Corner



### EXHIBIT X

#### THE GALVAN BUILDING South elevation western Corner



#### EXHIBIT Y

# THE GALVAN BUILDING