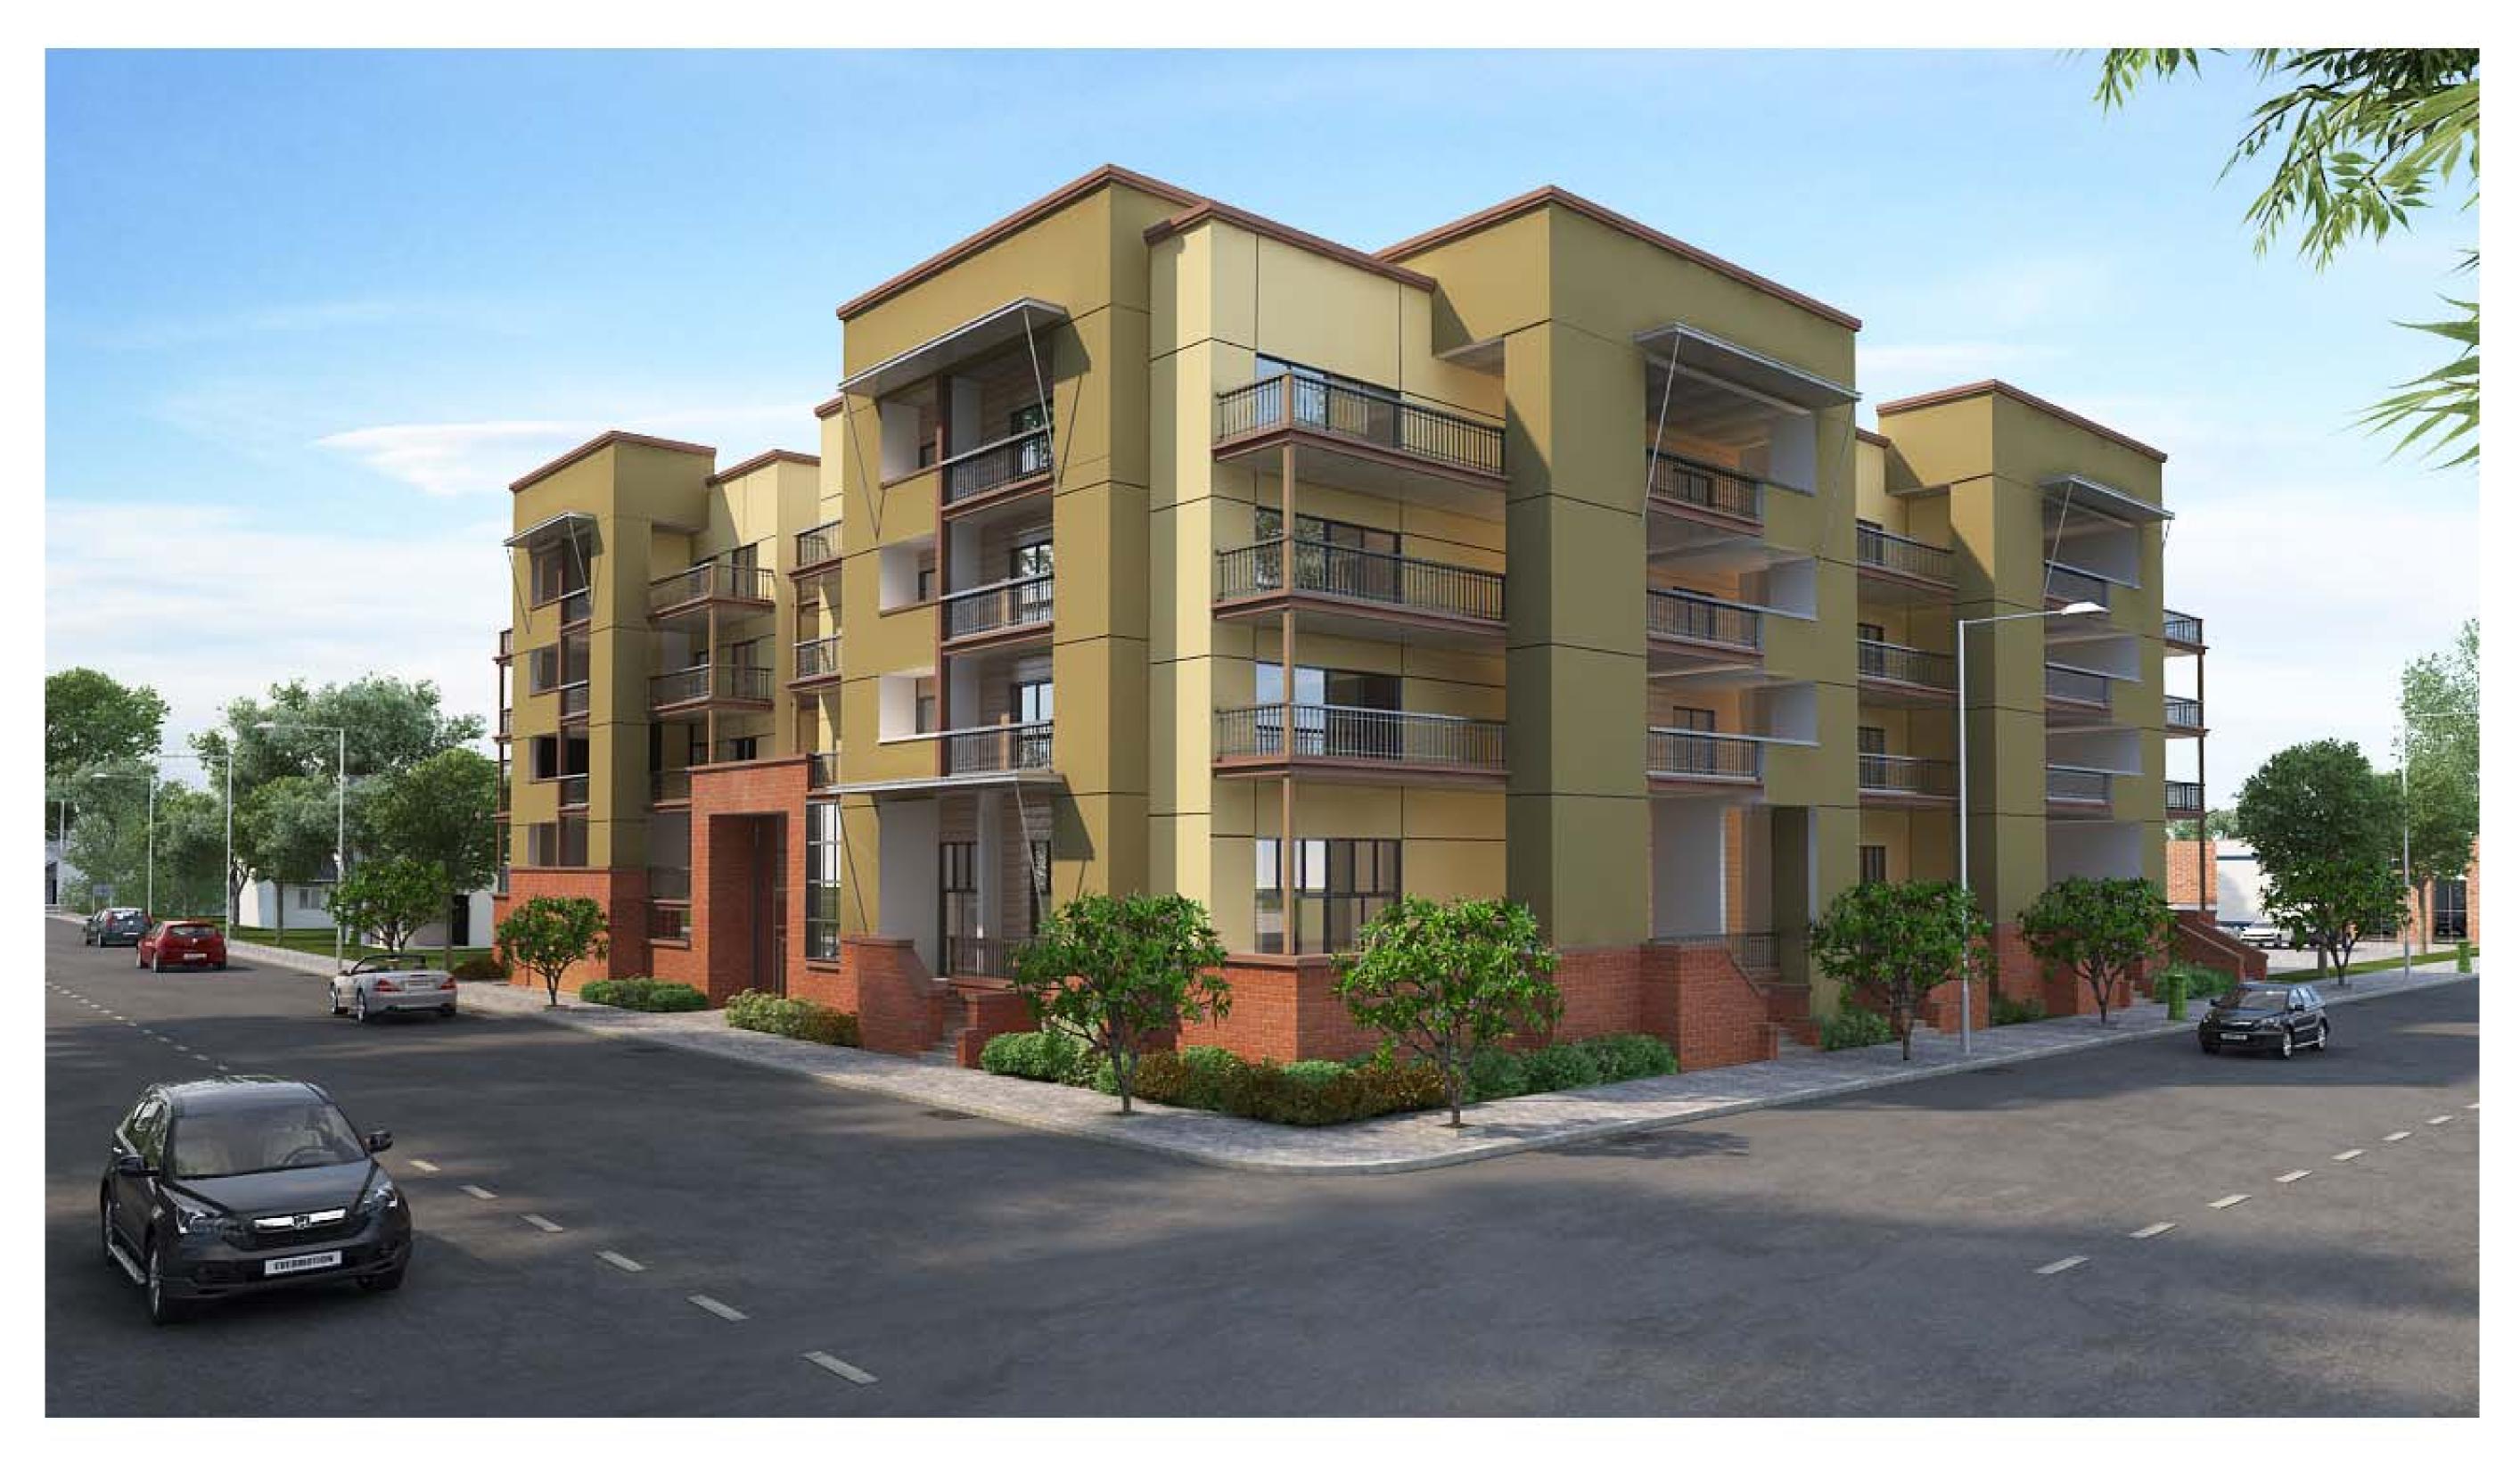

### EXHIBIT Q

#### THE GALVAN BUILDING EAST ELEVATION FACING WASHINGTON AVENUE



### EXHIBIT R

### The Galvan Building

EAST ELEVATION FACING WASHINGTON AVENUE





#### EXHIBIT S

# THE GALVAN BUILDING Corner Facing Washington Ave. & Thronton St.





### EXHIBIT T

# THE GALVAN BUILDING CORNER OF WASHINGTON AVE. & THORNTON ST.





### EXHIBIT U

# THE GALVAN BUILDING South elevation Facing Thornton Street



EXHIBIT V

# THE GALVAN BUILDING South elevation Facing Thronton Street



### EXHIBIT W

#### THE GALVAN BUILDING South Elevation Western Corner



### EXHIBIT X

#### THE GALVAN BUILDING South elevation western Corner



#### EXHIBIT Y

# THE GALVAN BUILDING