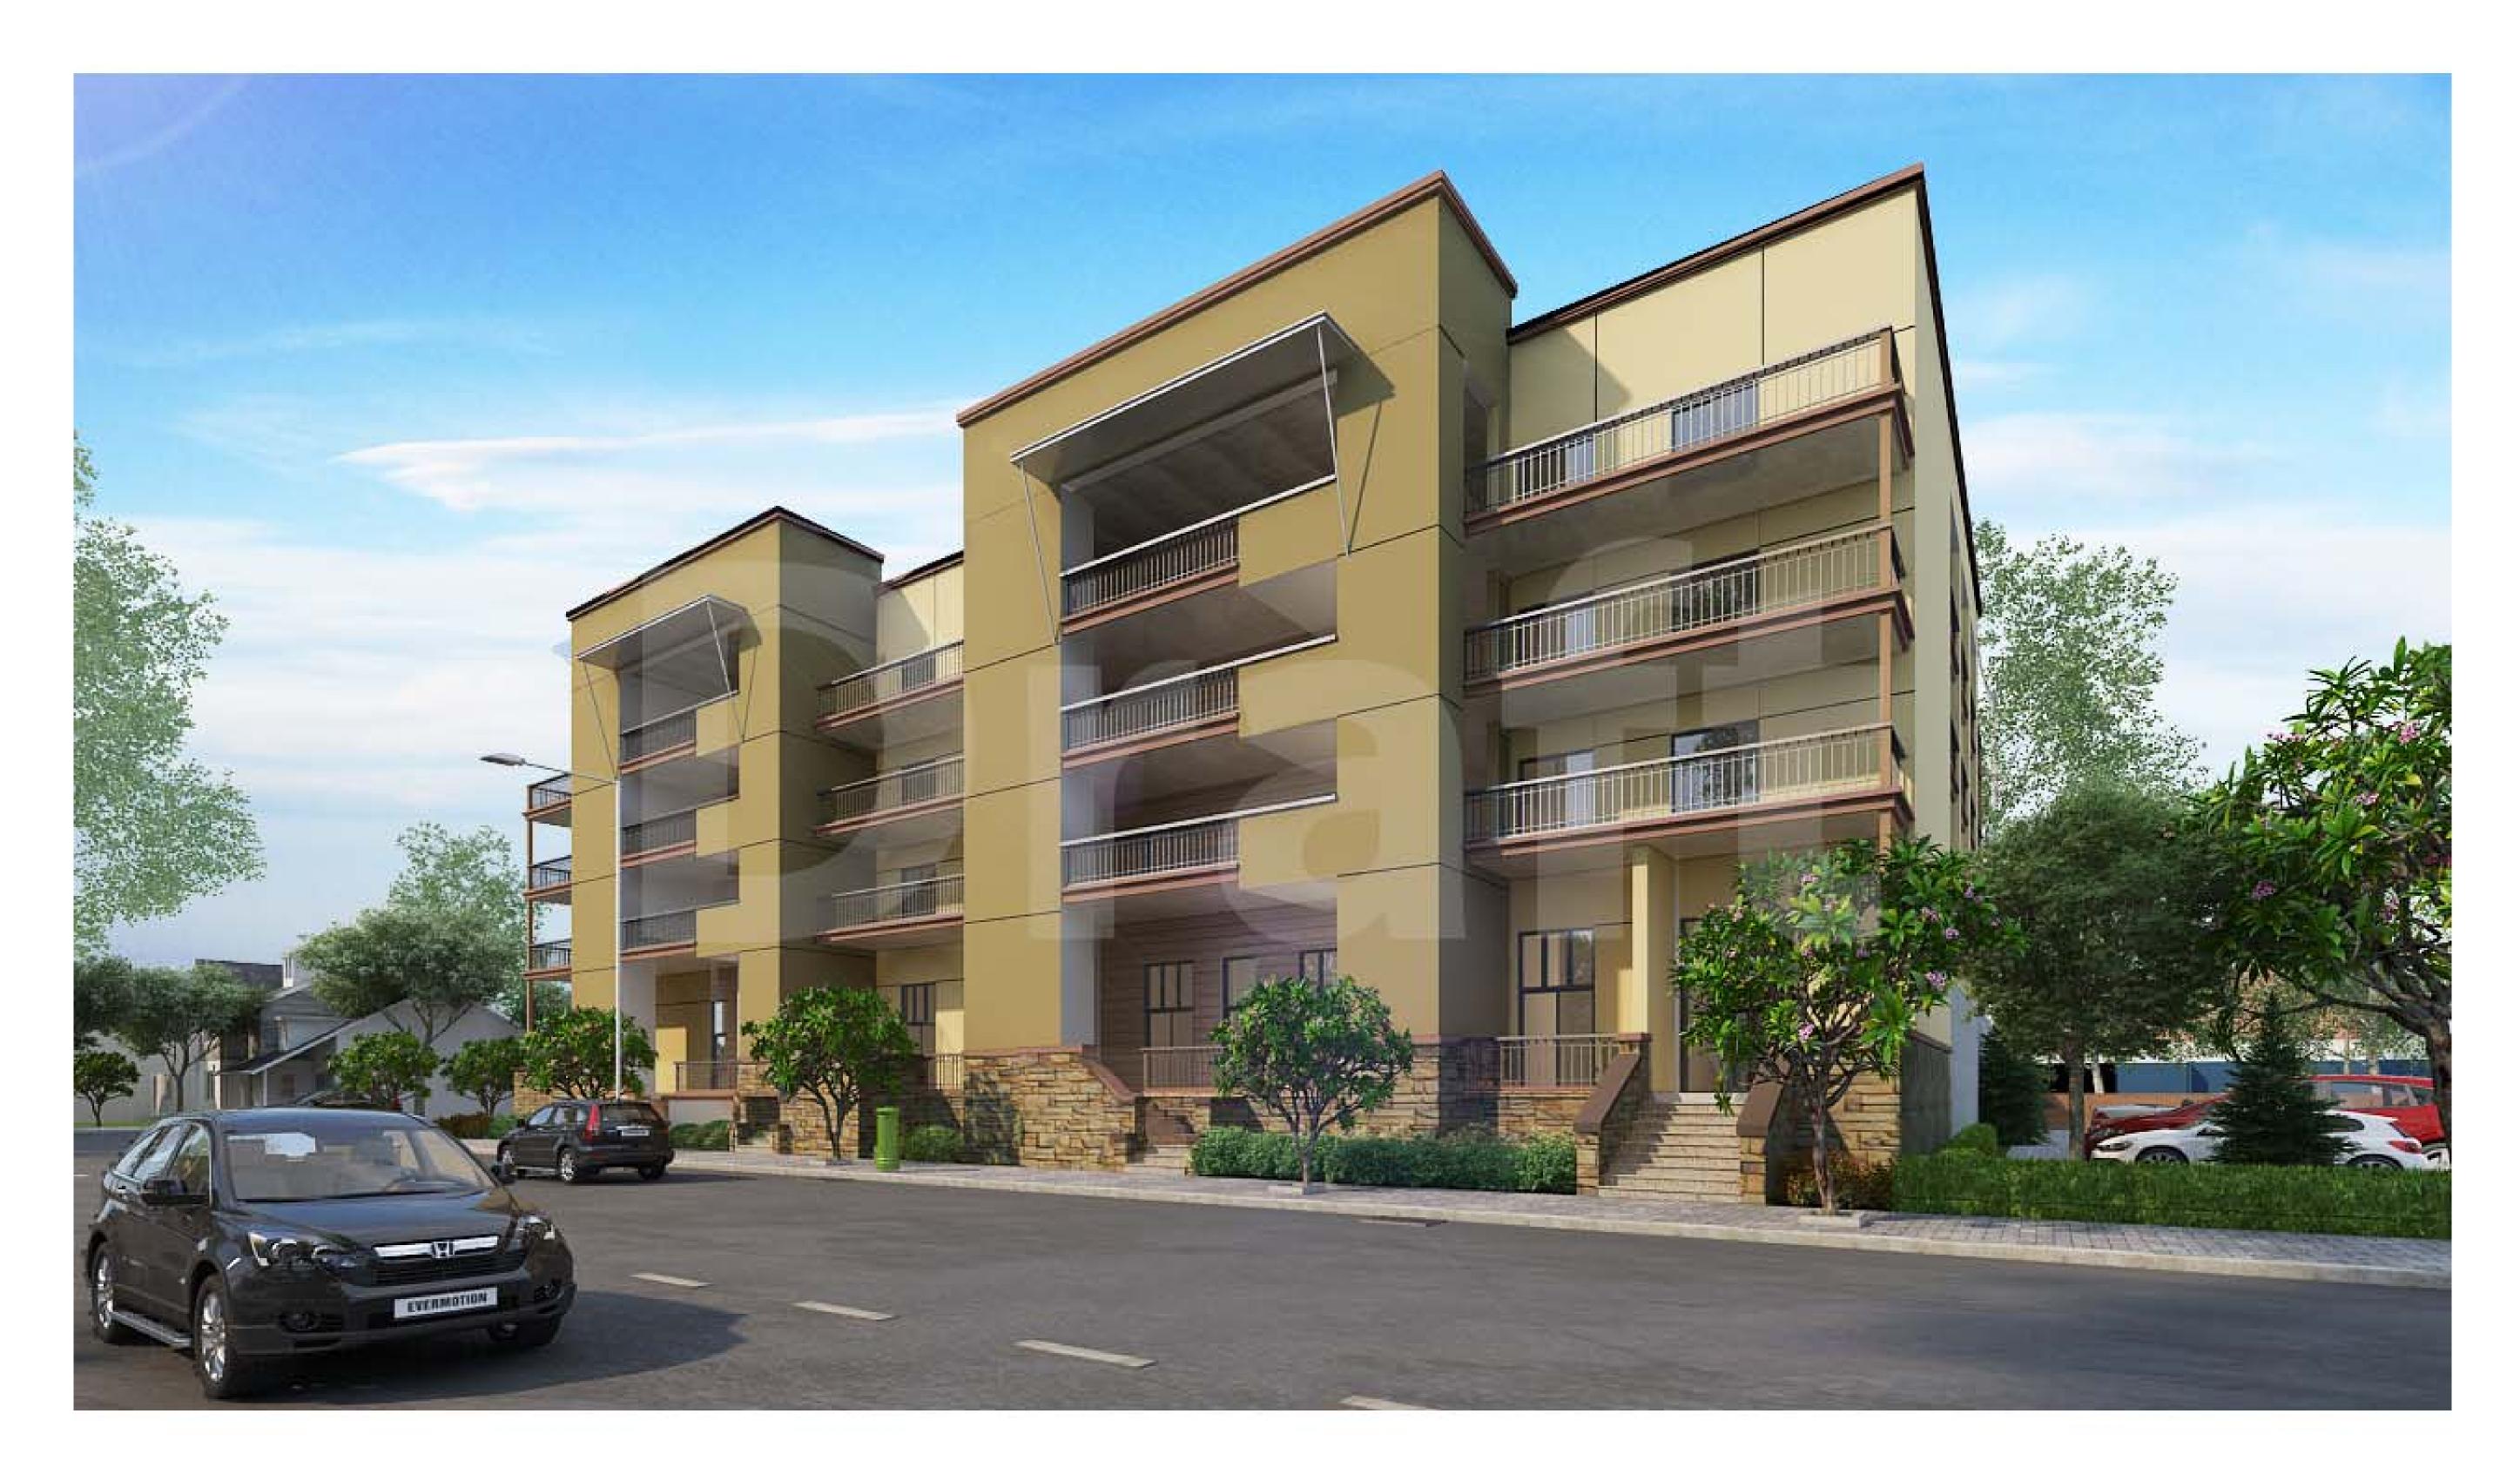

### EXHIBIT Q

#### THE GALVAN BUILDING EAST ELEVATION FACING WASHINGTON AVENUE



### EXHIBIT R

### The Galvan Building

EAST ELEVATION FACING WASHINGTON AVENUE





#### EXHIBIT S

# THE GALVAN BUILDING Corner Facing Washington Ave. & Thronton St.





### EXHIBIT T

# THE GALVAN BUILDING CORNER OF WASHINGTON AVE. & THORNTON ST.





### EXHIBIT U

# THE GALVAN BUILDING South elevation Facing Thornton Street



EXHIBIT V

# THE GALVAN BUILDING South elevation Facing Thronton Street



### EXHIBIT W

#### THE GALVAN BUILDING South Elevation Western Corner



### EXHIBIT X

#### THE GALVAN BUILDING South elevation western Corner



#### EXHIBIT Y

# THE GALVAN BUILDING