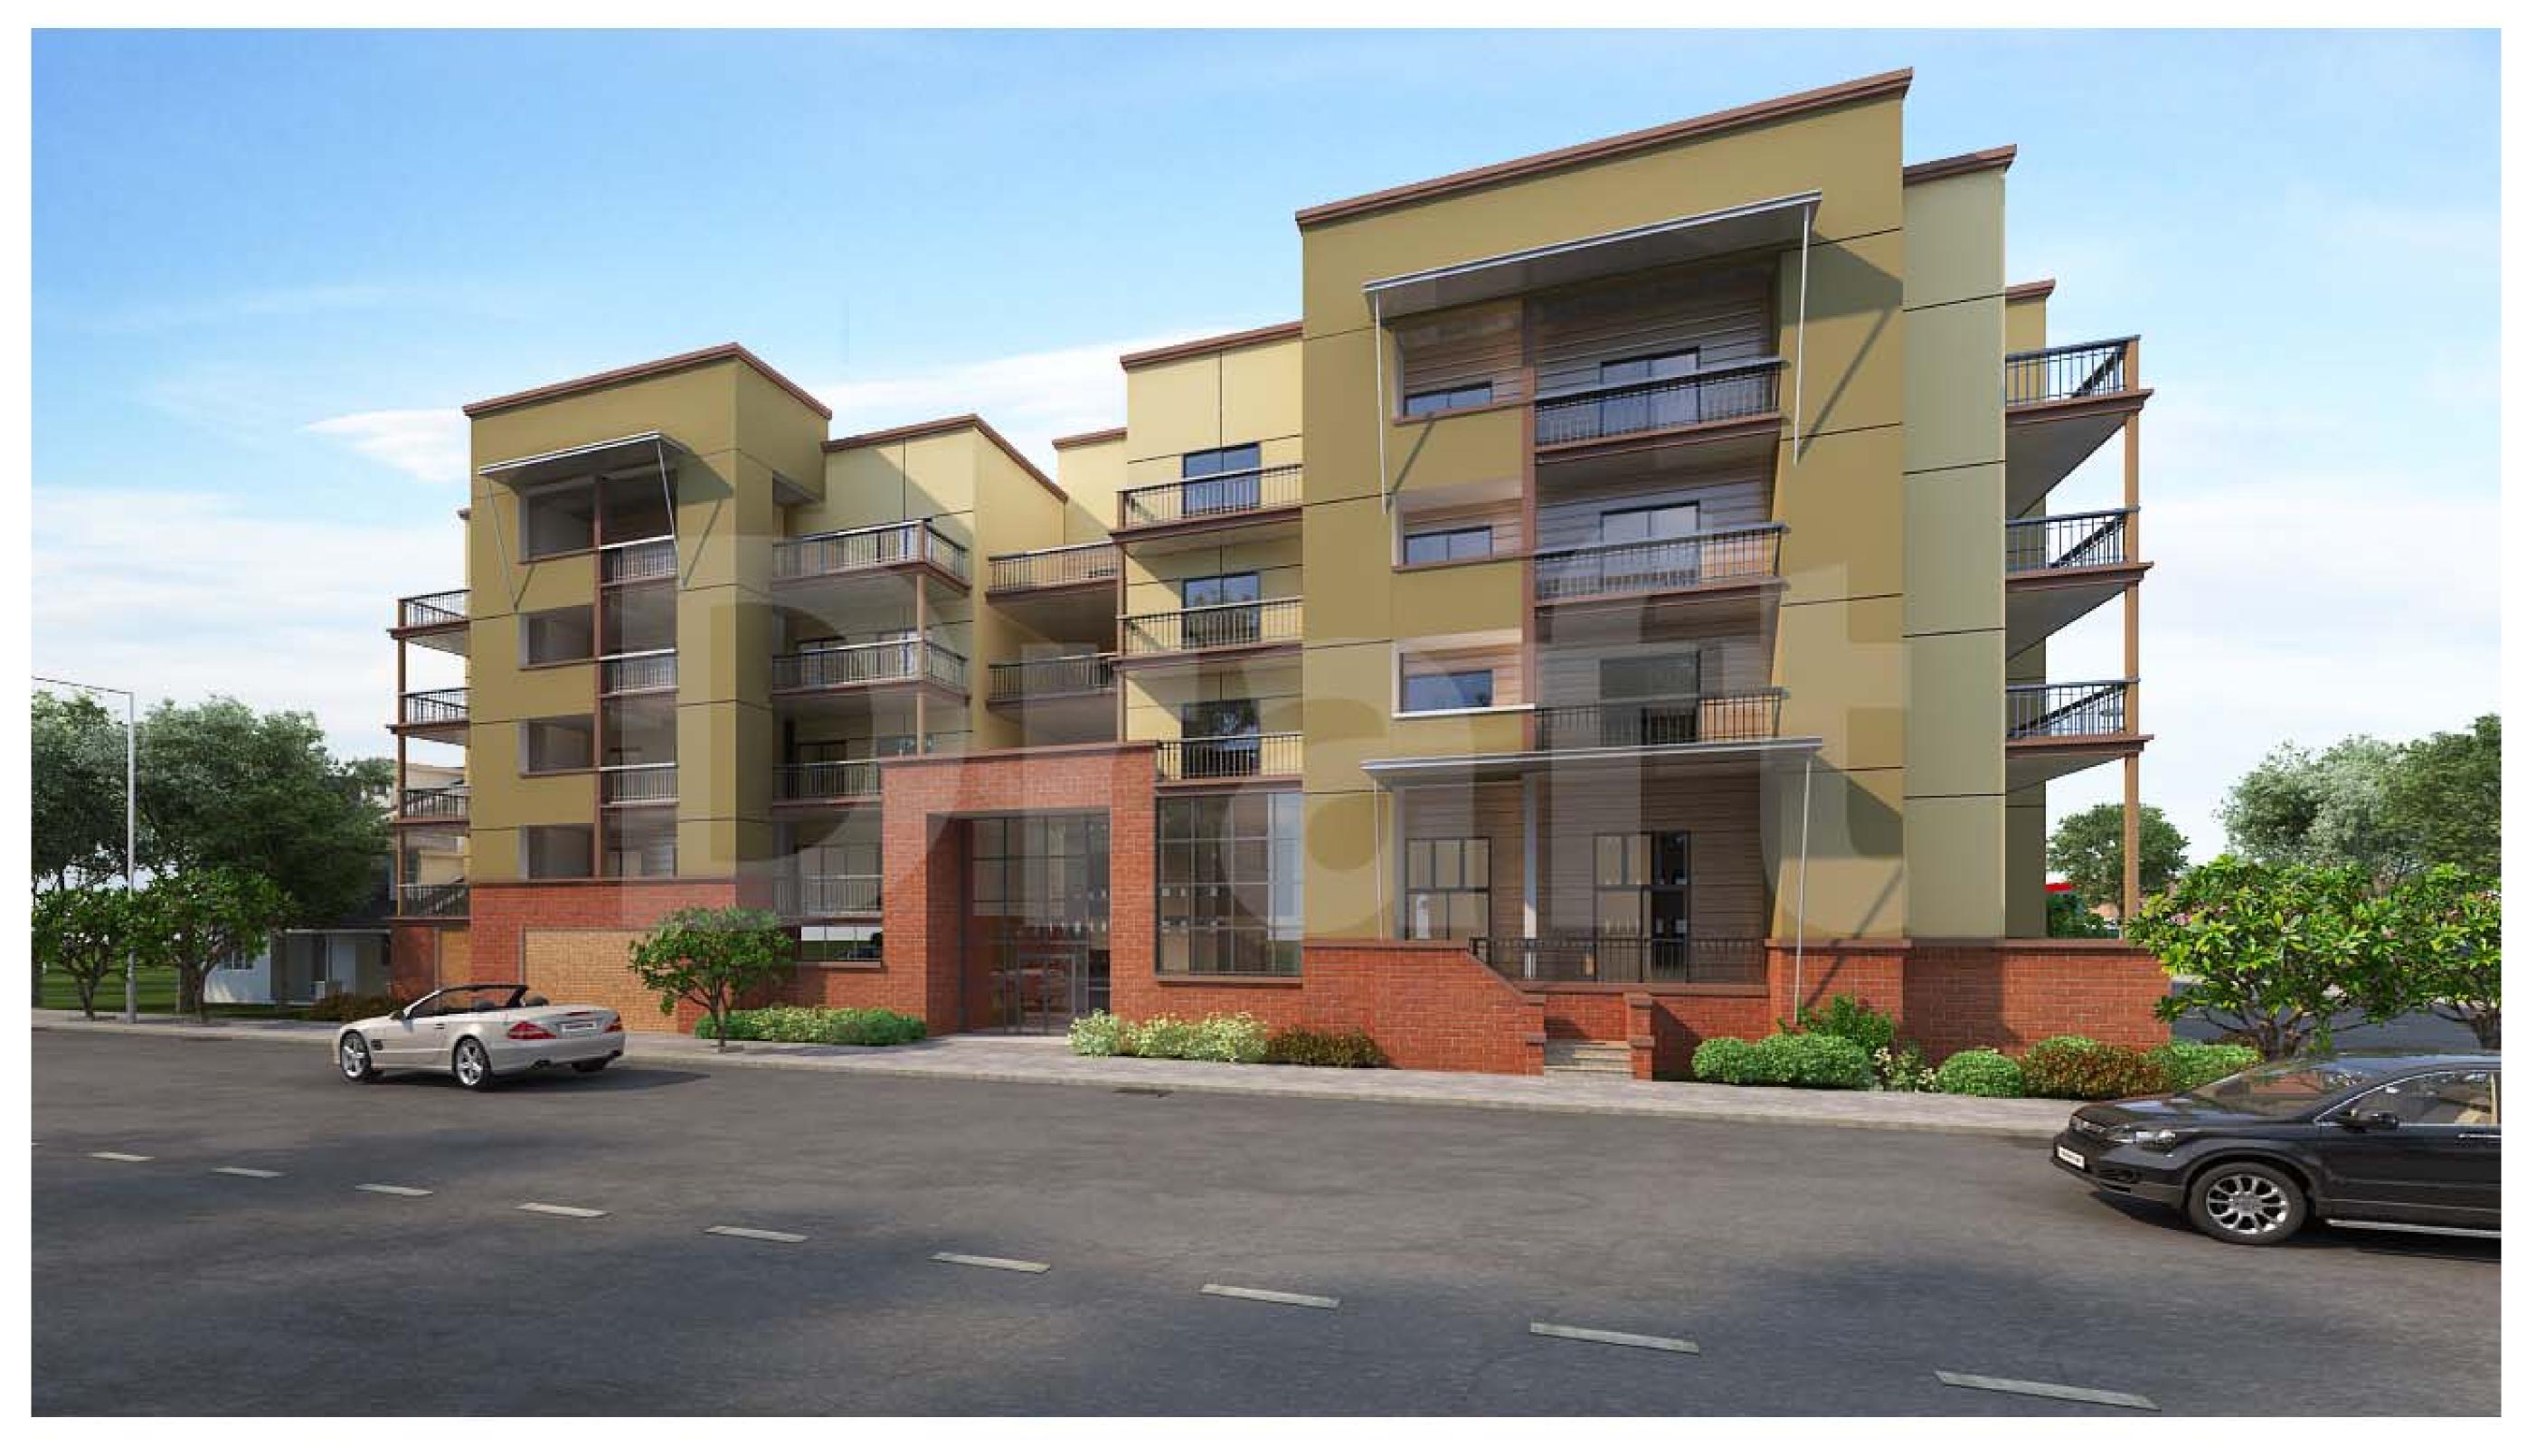

### EXHIBIT Q

#### THE GALVAN BUILDING EAST ELEVATION FACING WASHINGTON AVENUE



### EXHIBIT R

### The Galvan Building

EAST ELEVATION FACING WASHINGTON AVENUE





#### EXHIBIT S

# THE GALVAN BUILDING Corner Facing Washington Ave. & Thronton St.





### EXHIBIT T

# THE GALVAN BUILDING CORNER OF WASHINGTON AVE. & THORNTON ST.





### EXHIBIT U

# THE GALVAN BUILDING South elevation Facing Thornton Street



EXHIBIT V

# THE GALVAN BUILDING South elevation Facing Thronton Street



### EXHIBIT W

#### THE GALVAN BUILDING South Elevation Western Corner



### EXHIBIT X

#### THE GALVAN BUILDING South elevation western Corner



#### EXHIBIT Y

# THE GALVAN BUILDING