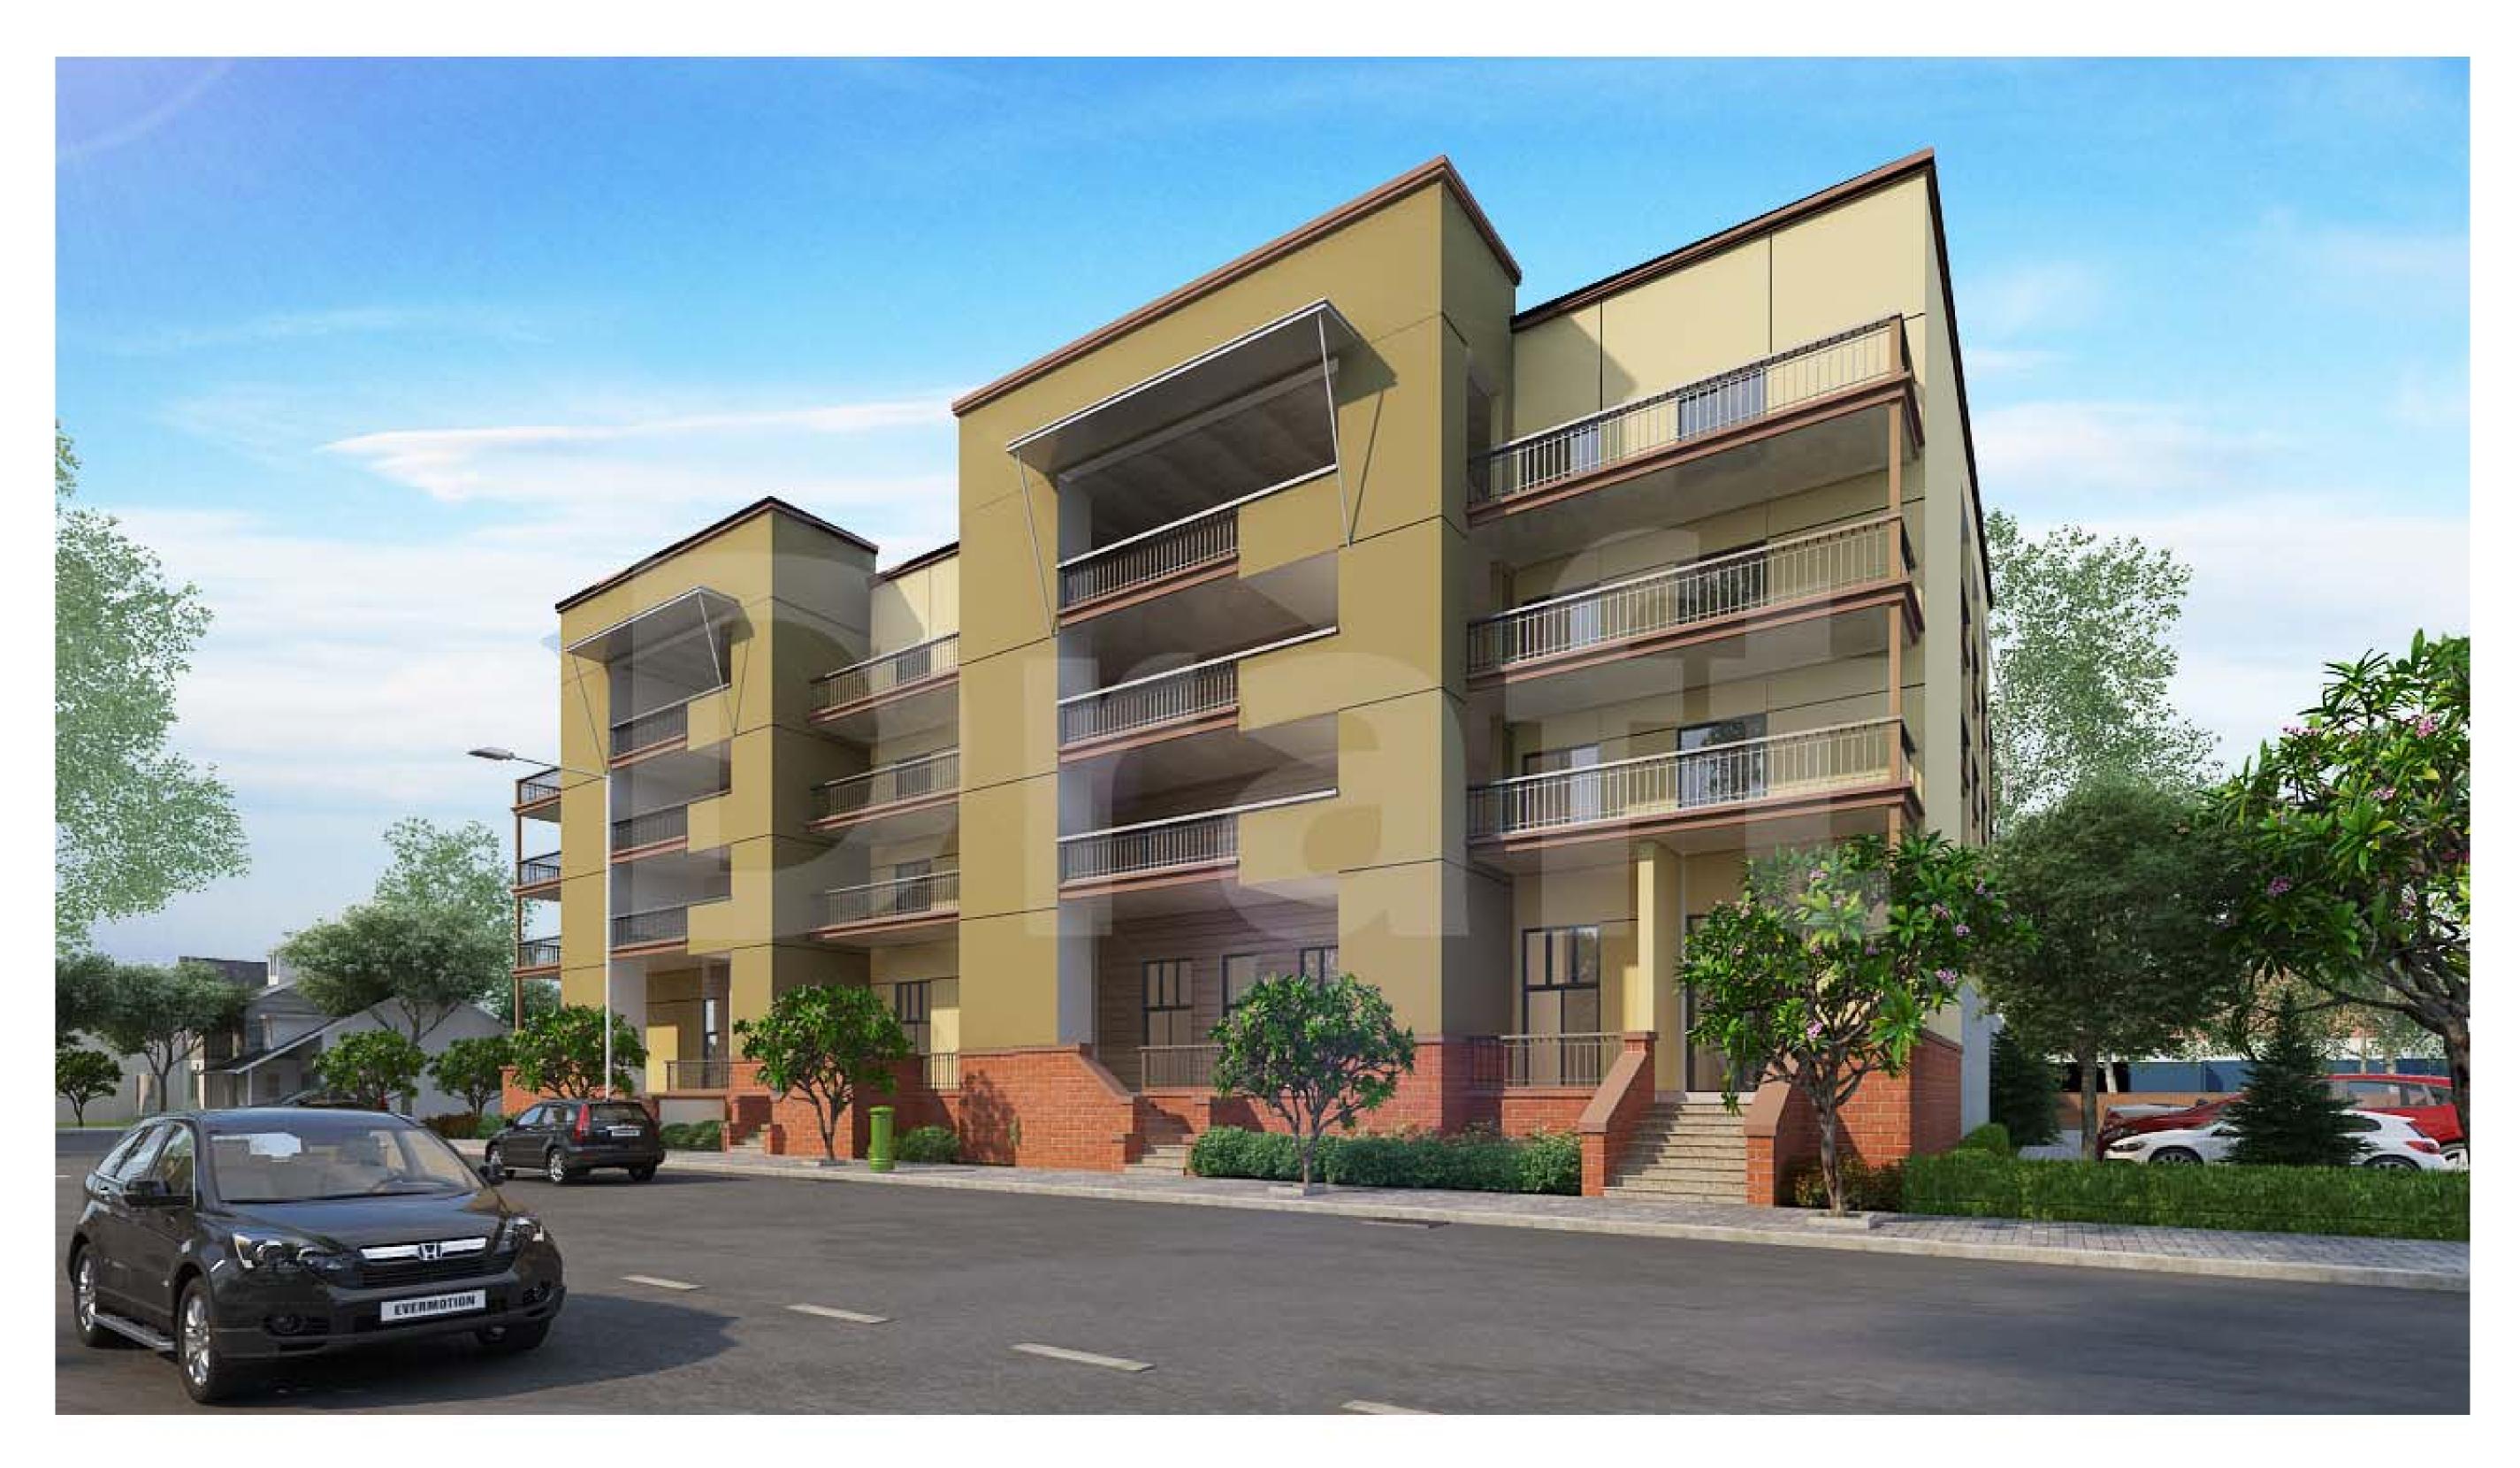

### EXHIBIT Q

#### THE GALVAN BUILDING EAST ELEVATION FACING WASHINGTON AVENUE



### EXHIBIT R

### The Galvan Building

EAST ELEVATION FACING WASHINGTON AVENUE





#### EXHIBIT S

# THE GALVAN BUILDING Corner Facing Washington Ave. & Thronton St.





### EXHIBIT T

# THE GALVAN BUILDING CORNER OF WASHINGTON AVE. & THORNTON ST.





### EXHIBIT U

# THE GALVAN BUILDING South elevation Facing Thornton Street



EXHIBIT V

# THE GALVAN BUILDING South elevation Facing Thronton Street



### EXHIBIT W

#### THE GALVAN BUILDING South Elevation Western Corner



### EXHIBIT X

#### THE GALVAN BUILDING South elevation western Corner



#### EXHIBIT Y

# THE GALVAN BUILDING