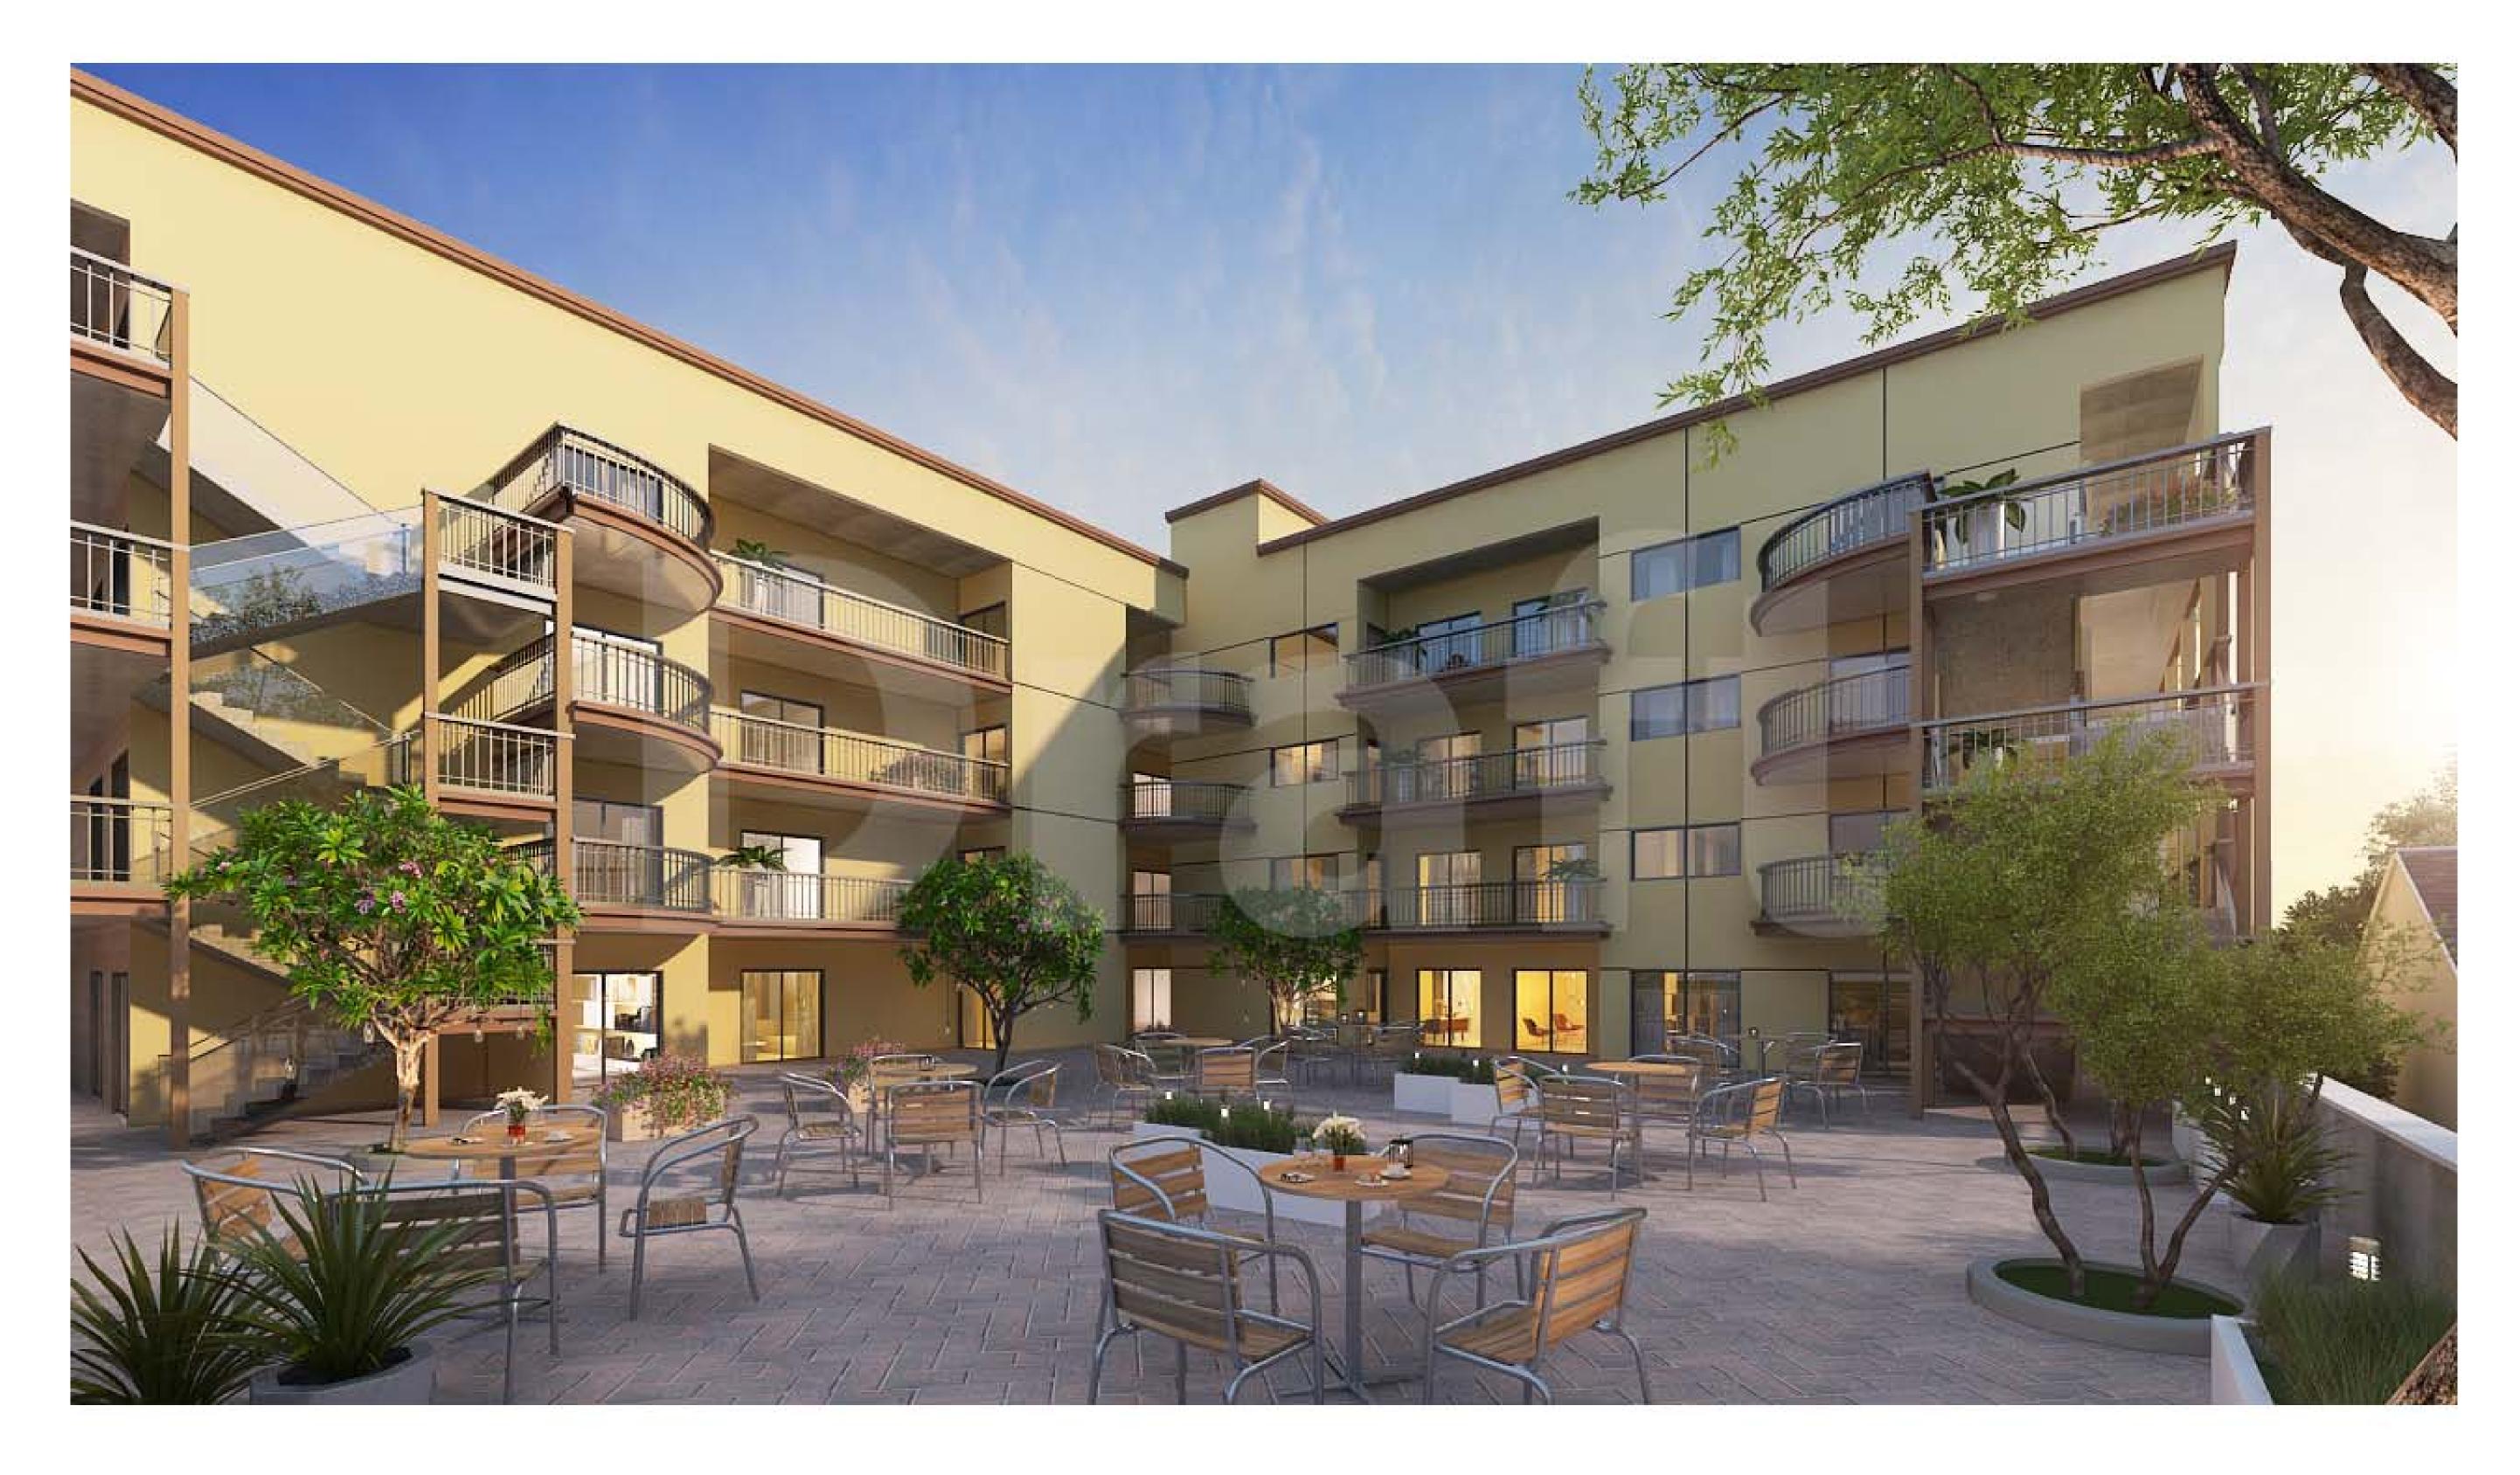

### EXHIBIT Q

#### THE GALVAN BUILDING EAST ELEVATION FACING WASHINGTON AVENUE



### EXHIBIT R

### The Galvan Building

EAST ELEVATION FACING WASHINGTON AVENUE





#### EXHIBIT S

# THE GALVAN BUILDING Corner Facing Washington Ave. & Thronton St.





### EXHIBIT T

# THE GALVAN BUILDING CORNER OF WASHINGTON AVE. & THORNTON ST.





### EXHIBIT U

# THE GALVAN BUILDING South elevation Facing Thornton Street



EXHIBIT V

# THE GALVAN BUILDING South elevation Facing Thronton Street



### EXHIBIT W

#### THE GALVAN BUILDING South Elevation Western Corner



### EXHIBIT X

#### THE GALVAN BUILDING South elevation western Corner



#### EXHIBIT Y

# THE GALVAN BUILDING