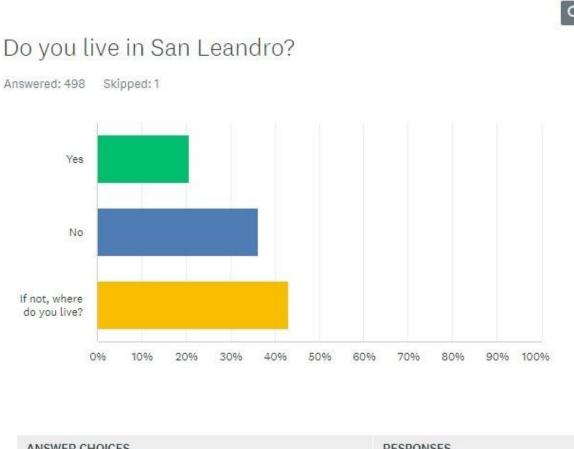

#### Question-Do you live in San Leandro?

21% said yes

79% said no

#### Question – Are you a Players Club Member?

53% said yes.

47% said no.

| ANSWER CHOICES             |           | RESPONSES |                    |
|----------------------------|-----------|-----------|--------------------|
| Yes                        |           | 20.68%    | 103                |
| No                         |           | 36.14%    | 180                |
| If not, where do you live? | Responses | 43.17%    | 2 <mark>1</mark> 5 |
| TOTAL                      |           |           | 498                |