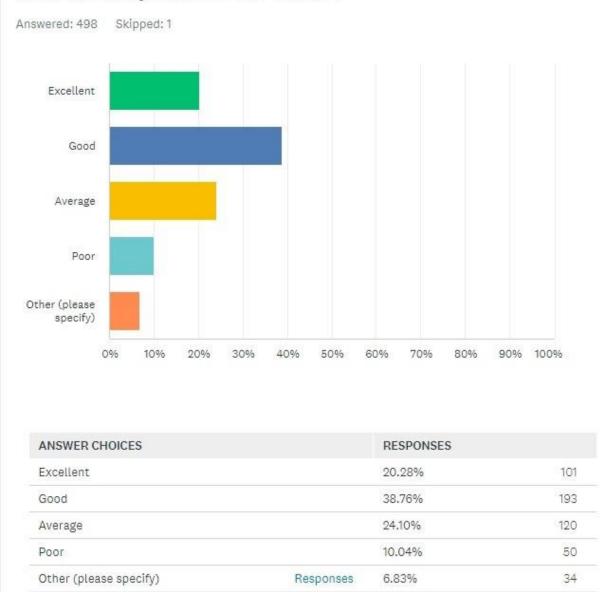

#### Question – How would you rate the value?

59% said value was excellent or good.

24% said value was average.

17% said value was either poor or other.

## How would you rate the value?