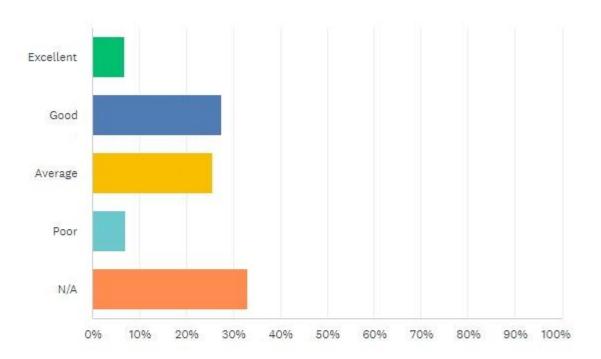

#### *Question – How would you rate the food?*

34% said the food was either excellent or good.

26% said it was average.

7% said food was poor.

33% said they didn't purchase food when they played.

## How would you rate the food?

Answered: 499 Skipped: 0

| ANSWER CHOICES | RESPONSES |     |
|----------------|-----------|-----|
| Excellent      | 6.81%     | 34  |
| Good           | 27.45%    | 137 |
| Average        | 25.65%    | 128 |
| Poor           | 7.01%     | 35  |
| N/A            | 33.07%    | 165 |
| TOTAL          |           | 499 |