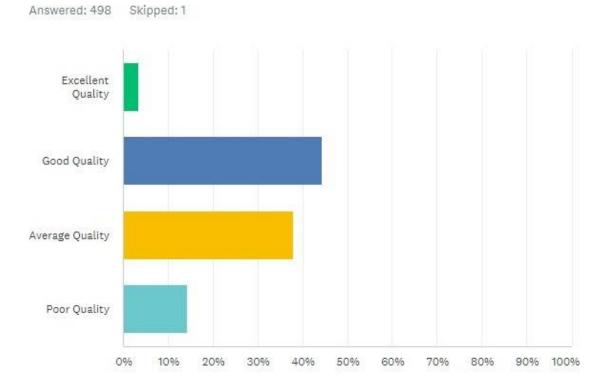

#### Question – How would you rate the course conditions?

48% said course conditions were excellent or good.

38% said course conditions were average.

14% said course conditions were poor.

### How would you rate the course conditions?

ANSWER CHOICES RESPONSES Excellent Quality 3.41% 17 Good Quality 44.38% 221 Average Quality 37.95% 189 Poor Quality 14.26% 71 TOTAL 498