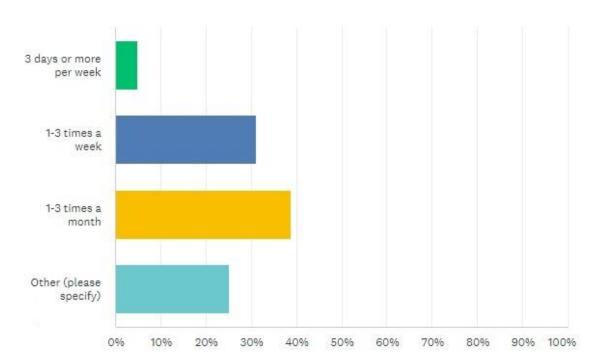

#### Question-How often do you play Monarch Bay Golf Course?

5% said 3 days or more per week

31% said 1-3 days a week

39% said 1-3 times a month

25% said Other

## How often do you play Monarch Bay Golf Course?

Answered: 497 Skipped: 2

| ANSWER CHOICES          |           | RESPONSES |     |
|-------------------------|-----------|-----------|-----|
| 3 days or more per week |           | 4.83%     | 24  |
| 1-3 times a week        |           | 31.19%    | 155 |
| 1-3 times a month       |           | 38.83%    | 193 |
| Other (please specify)  | Responses | 25.15%    | 125 |
| TOTAL                   |           |           | 497 |