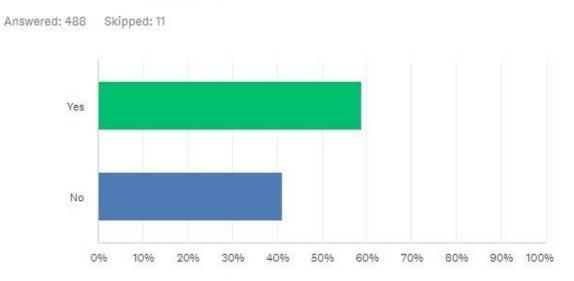

#### Question – Do you think course conditions have improved in the last 3 years?

59% said yes, course conditions have improved.

41% said no, course conditions have not improved.

# Do you think the course conditions have improved in the last three (3) years?

| ANSWER CHOICES | RESPONSES |     |
|----------------|-----------|-----|
| Yes            | 58.81%    | 287 |
| No             | 41.19%    | 201 |
| TOTAL          |           | 488 |