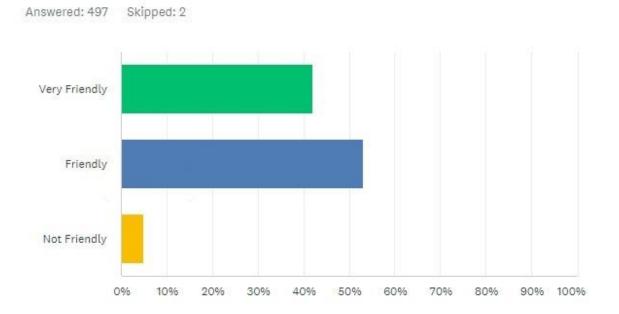

#### Question – How would you rate the staff?

95% said very friendly or friendly.

5% said unfriendly.

## How would you rate the staff?

| ANSWER CHOICES | RESPONSES |     |
|----------------|-----------|-----|
| Very Friendly  | 42.05%    | 209 |
| Friendly       | 53.12%    | 264 |
| Not Friendly   | 4.83%     | 24  |
| TOTAL          |           | 497 |