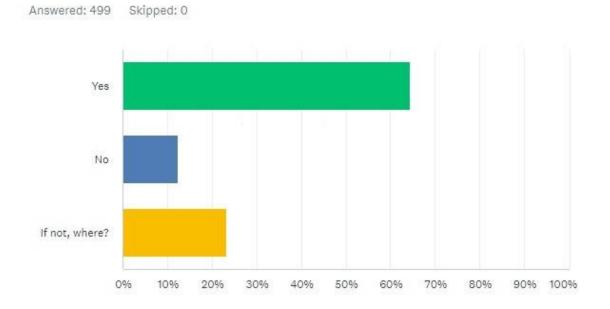

#### Question-Is Monarch Bay Golf Course your primary course?

64% said yes

13% said no

24% said Other

## Is Monarch Bay Golf Course your primary course?

| ANSWER CHOICES |           | RESPONSES |     |
|----------------|-----------|-----------|-----|
| Yes            |           | 64.33%    | 321 |
| No             |           | 12.42%    | 62  |
| If not, where? | Responses | 23.25%    | 116 |
| TOTAL          |           |           | 499 |