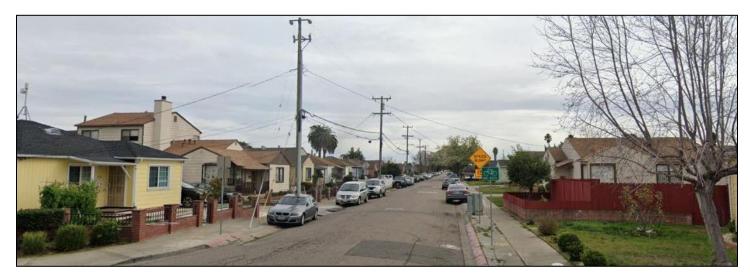

# **Street Views and Adjacent Properties on Gardner Blvd.**

Gardner Boulevard – Looking west from the corner of Gardner Blvd. and Wayne Ave.

Gardner Boulevard – Adjacent property on Gardner Blvd. (1120 Gardner Blvd.)