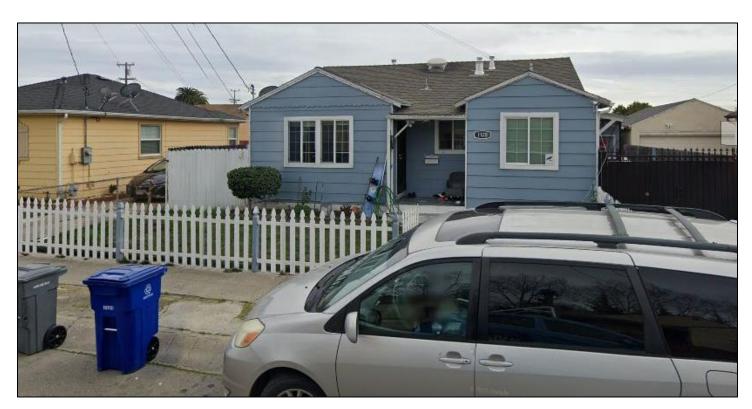

# **Street Views and Adjacent Properties on Gardner Blvd.**

Gardner Boulevard – Looking west from the corner of Gardner Blvd. and Wayne Ave.

Gardner Boulevard – Adjacent property on Gardner Blvd. (1120 Gardner Blvd.)