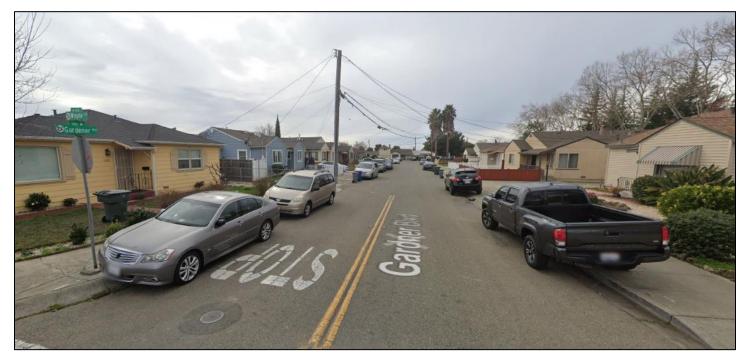

# **Street Views and Adjacent Properties on Gardner Blvd.**

Gardner Boulevard – Looking west from the corner of Gardner Blvd. and Wayne Ave.

Gardner Boulevard – Adjacent property on Gardner Blvd. (1120 Gardner Blvd.)