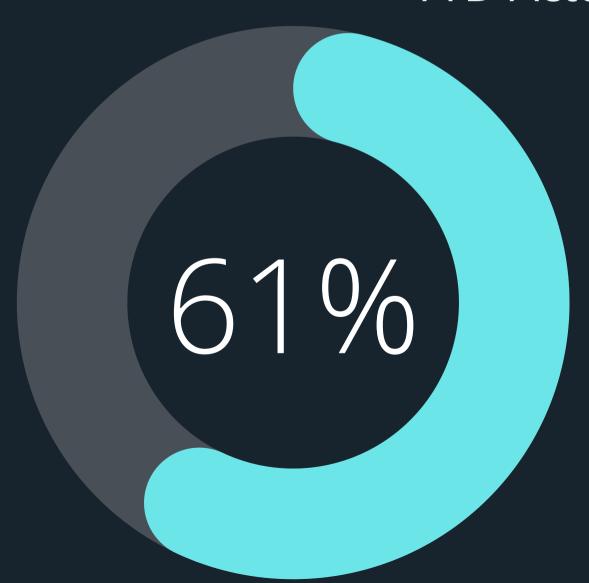

### \$80M / \$131M

\$72M / \$120M

GENERAL FUND YTD EXPENDITURE / BUDGET

GENERAL FUND YTD EXPENDITURE / BUDGET

(+11% from prior fiscal year)

YTD Actual as a Percentage of Budget