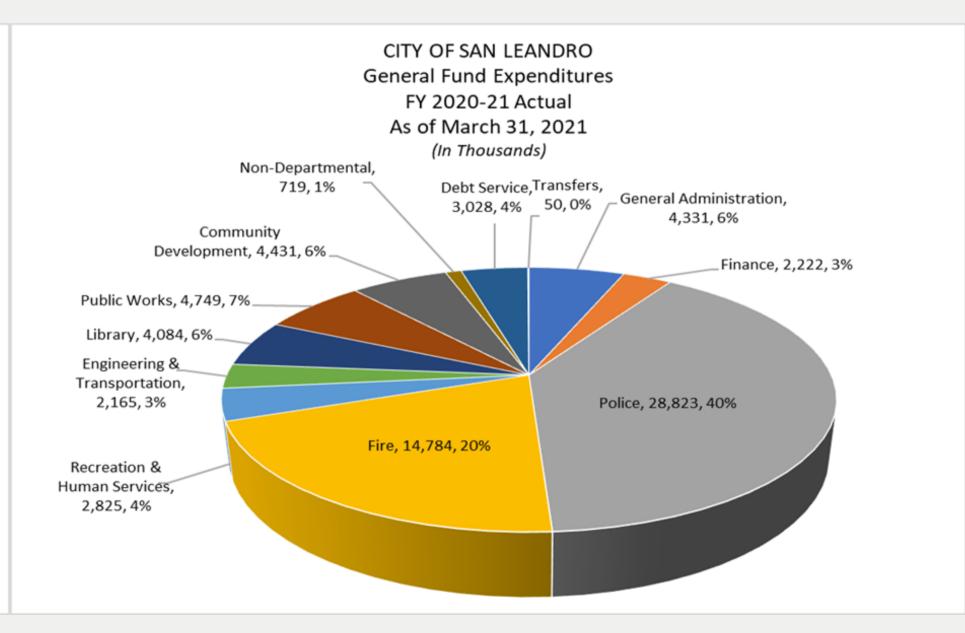

### General Fund Expenditures

- Year-to-date expenditures are higher than the same period last year
- Current year expenditures reflect a \$5M contribution to the Pension Trust