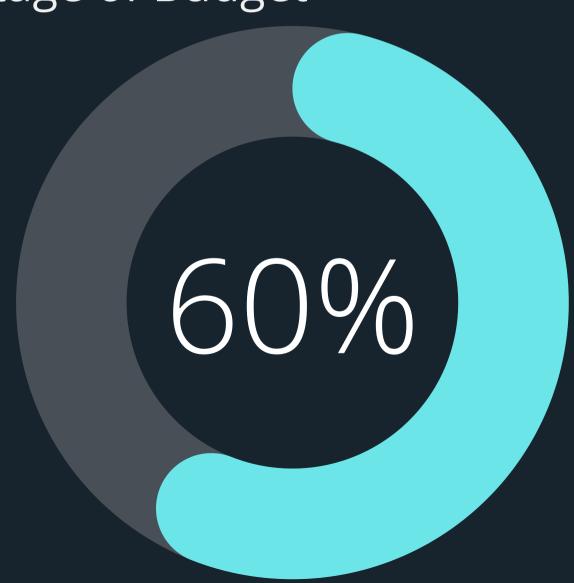

General Fund year-to-date expenditures are within budget

\$84M / \$128M

\$74M / \$122M

GENERAL FUND YTD REVENUE / BUDGET

GENERAL FUND YTD REVENUE / BUDGET

(+13% from prior fiscal year)

YTD Actual as a Percentage of Budget

### \$80M / \$131M

\$72M / \$120M

GENERAL FUND YTD EXPENDITURE / BUDGET

GENERAL FUND YTD EXPENDITURE / BUDGET

(+11% from prior fiscal year)

YTD Actual as a Percentage of Budget