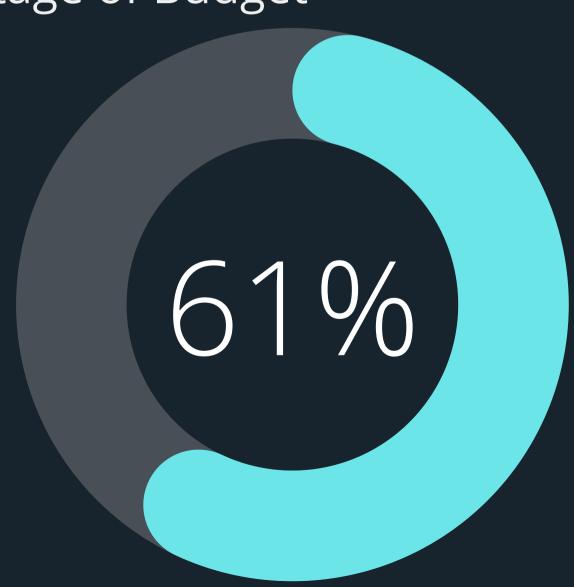

### \$80M / \$131M

\$72M / \$120M

GENERAL FUND YTD EXPENDITURE / BUDGET

GENERAL FUND YTD EXPENDITURE / BUDGET

(+11% from prior fiscal year)

YTD Actual as a Percentage of Budget