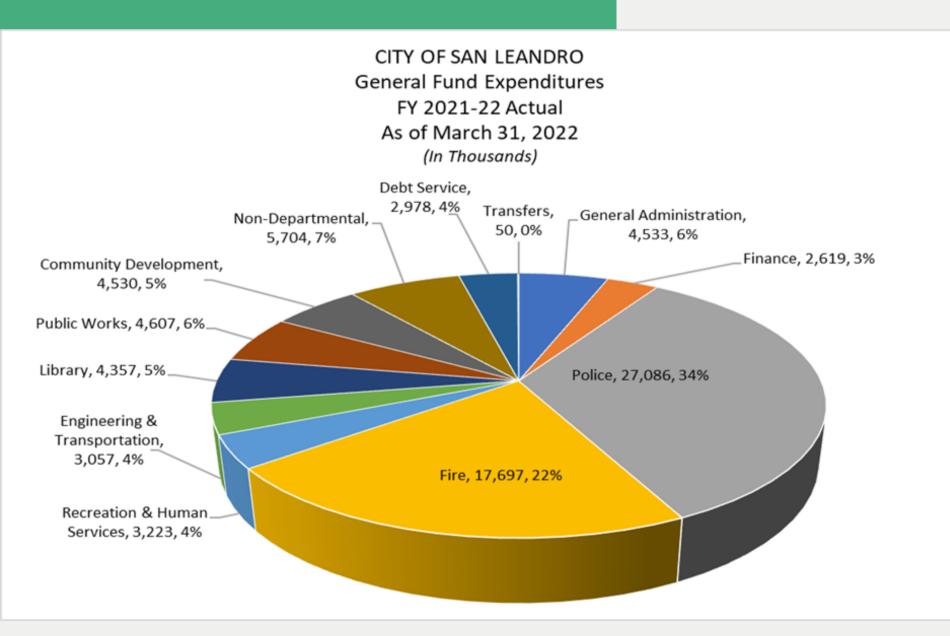

### General Fund Expenditures

- Year-to-date expenditures are higher than the same period last year
- Current year expenditures reflect a \$5M contribution to the Pension Trust