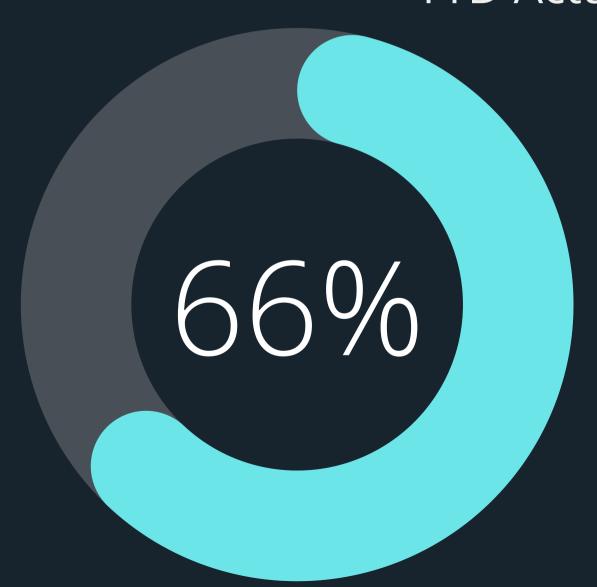

General Fund year-to-date expenditures are within budget

\$84M / \$128M

\$74M / \$122M

GENERAL FUND YTD REVENUE / BUDGET

GENERAL FUND YTD REVENUE / BUDGET

(+13% from prior fiscal year)

YTD Actual as a Percentage of Budget