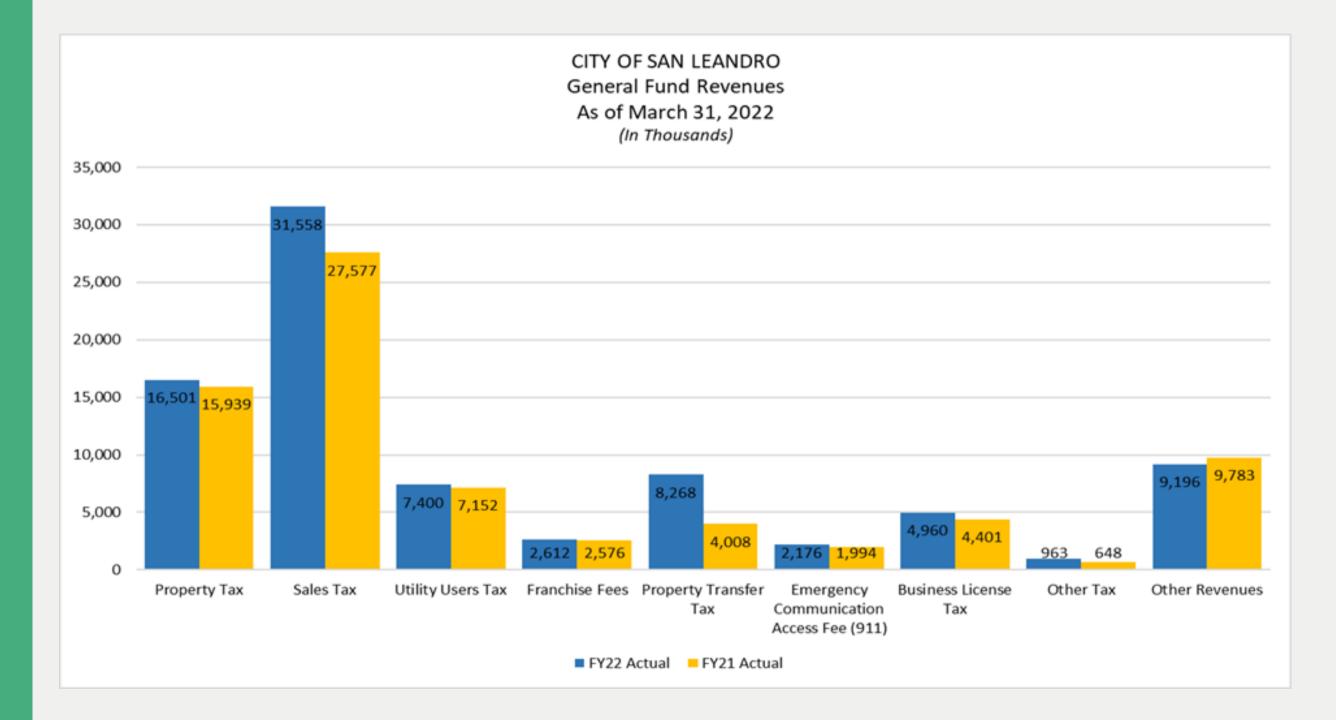

## General Fund Revenues

 Year-to-date revenues are higher than the same period last year