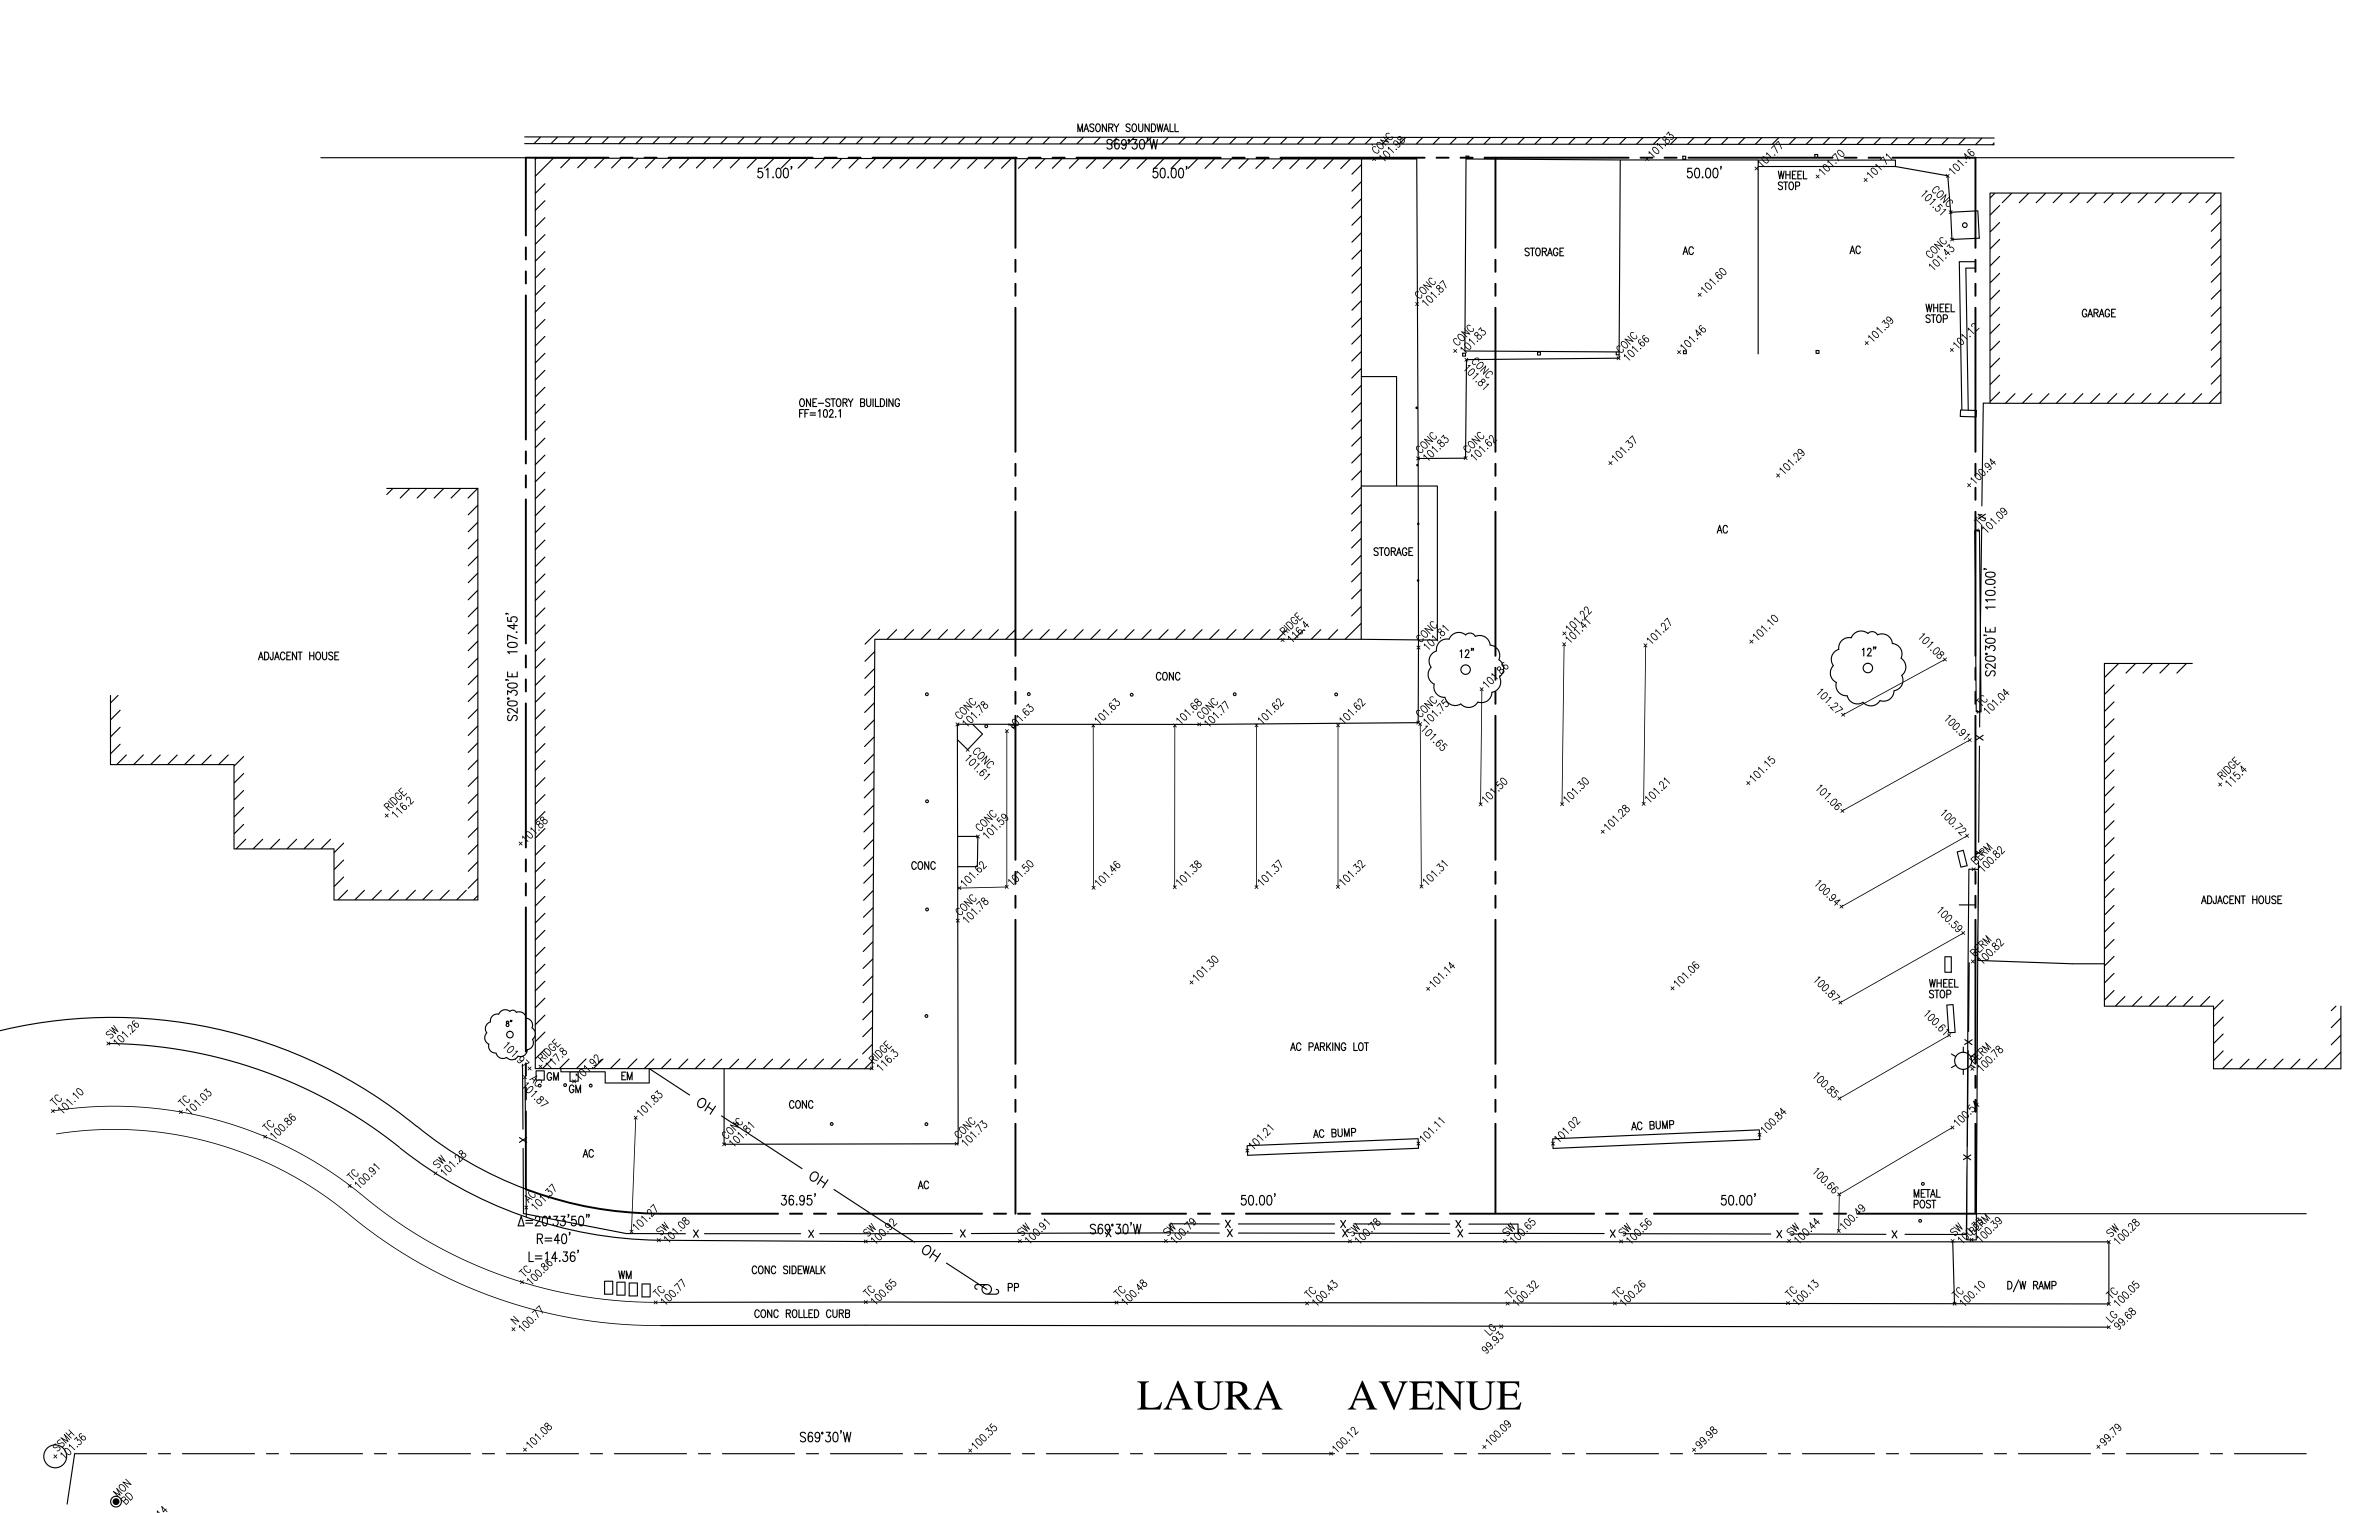

# TOPOGRAPHIC MAP

JUNE 6, 2014 2015–2017 LAURA AVENUE SAN LEANDRO, CA

LOT C, D, AND E, TRACT 677 APN: 477A-655-144-01 AREA=16,598 S.F.±

### ABBREVIATION

| AD     | AREA DRAIN              |
|--------|-------------------------|
| A.E.   | ANCHOR EASEMENT         |
| AC     | ASPHALT CONCRETE        |
| BRI    | BRICK                   |
| C/G    | CURB & GUTTER           |
| CONC   | CONCRETE                |
| DI     | DRAIN INLET             |
| FF     | FINISH FLOOR GRADE      |
| P.U.E. | PUBLIC UTILITY EASEMENT |
| S/W    | SIDEWALK                |
| Ŵ.C.E. | WIRE CLEARANCE EASEMEN  |
|        |                         |

### PROPERTY LINE CENTERLINE UTILITY LINE-TYPE AS NOTED STREET LIGHT UTILITY BOX-TYPE AS NOTED WATER/GAS METER WATER VALVE CURB CATCH BASIN FIRE HYDRANT MANHOLE-TYPE AS NOTED SANITARY SEWER CLEANOUT POWER POLE W/ OVERHEAD WIRE BENCHMARK CONTOUR LINE MONUMENT TREE-TRUNK DIAMETER IN INCHES SPECIES NOTED WHEN KNOWN

# SITE BENCHMARK: 🔶

SET NAIL ELEVATION=100.00' ASSUMED

## **BASIS OF BEARINGS**:

THE BEARING S69"30'00"W OF CENTERLINE OF LAURA AVENUE BETWEEN FOUND MONUMENTS AS SHOWN ON TRACT MAP NO. 677 FILED IN BOOK 10 OF MAPS AT PAGE 18, ALAMEDA COUNTY RECORDS.

### NOTES:

- 1. THIS MAP REPRESENTS TOPOGRAPHY OF THE SURFACE FEATURES ONLY. THE BOUNDARY SHOWN ARE TAKEN FROM RECORDED MAPS AND DEEDS FOR REFERENCE ONLY.
- 2. UNLESS SPECIFIED ON THIS MAP, LOCATIONS OF THE UNDERGROUND AND OVERHEAD UTILITIES ARE NEITHER INTENDED NOR IMPLIED. FOR THE LOCATIONS OF UNDERGROUND UTILITIES CALL "USA" (1-800-642-2440).
- 3. ALL DISTANCES AND DIMENSIONS ARE IN FEET AND DECIMALS.
- 4. BUILDING FOOTPRINTS ARE SHOWN AT GROUND LEVEL.
- 5. FINISH FLOOR ELEVATION TAKEN AT DOOR THRESHOLD (EXTERIOR).
- 6. A TITLE REPORT FOR THE SUBJECT PROPERTY HAS NOT BEEN EXAMINED BY RW ENGINEERING, INC.. OTHER EASEMENTS OF RECORD MAY EXIST THAT ARE NOT SHOWN ON THIS MAP.