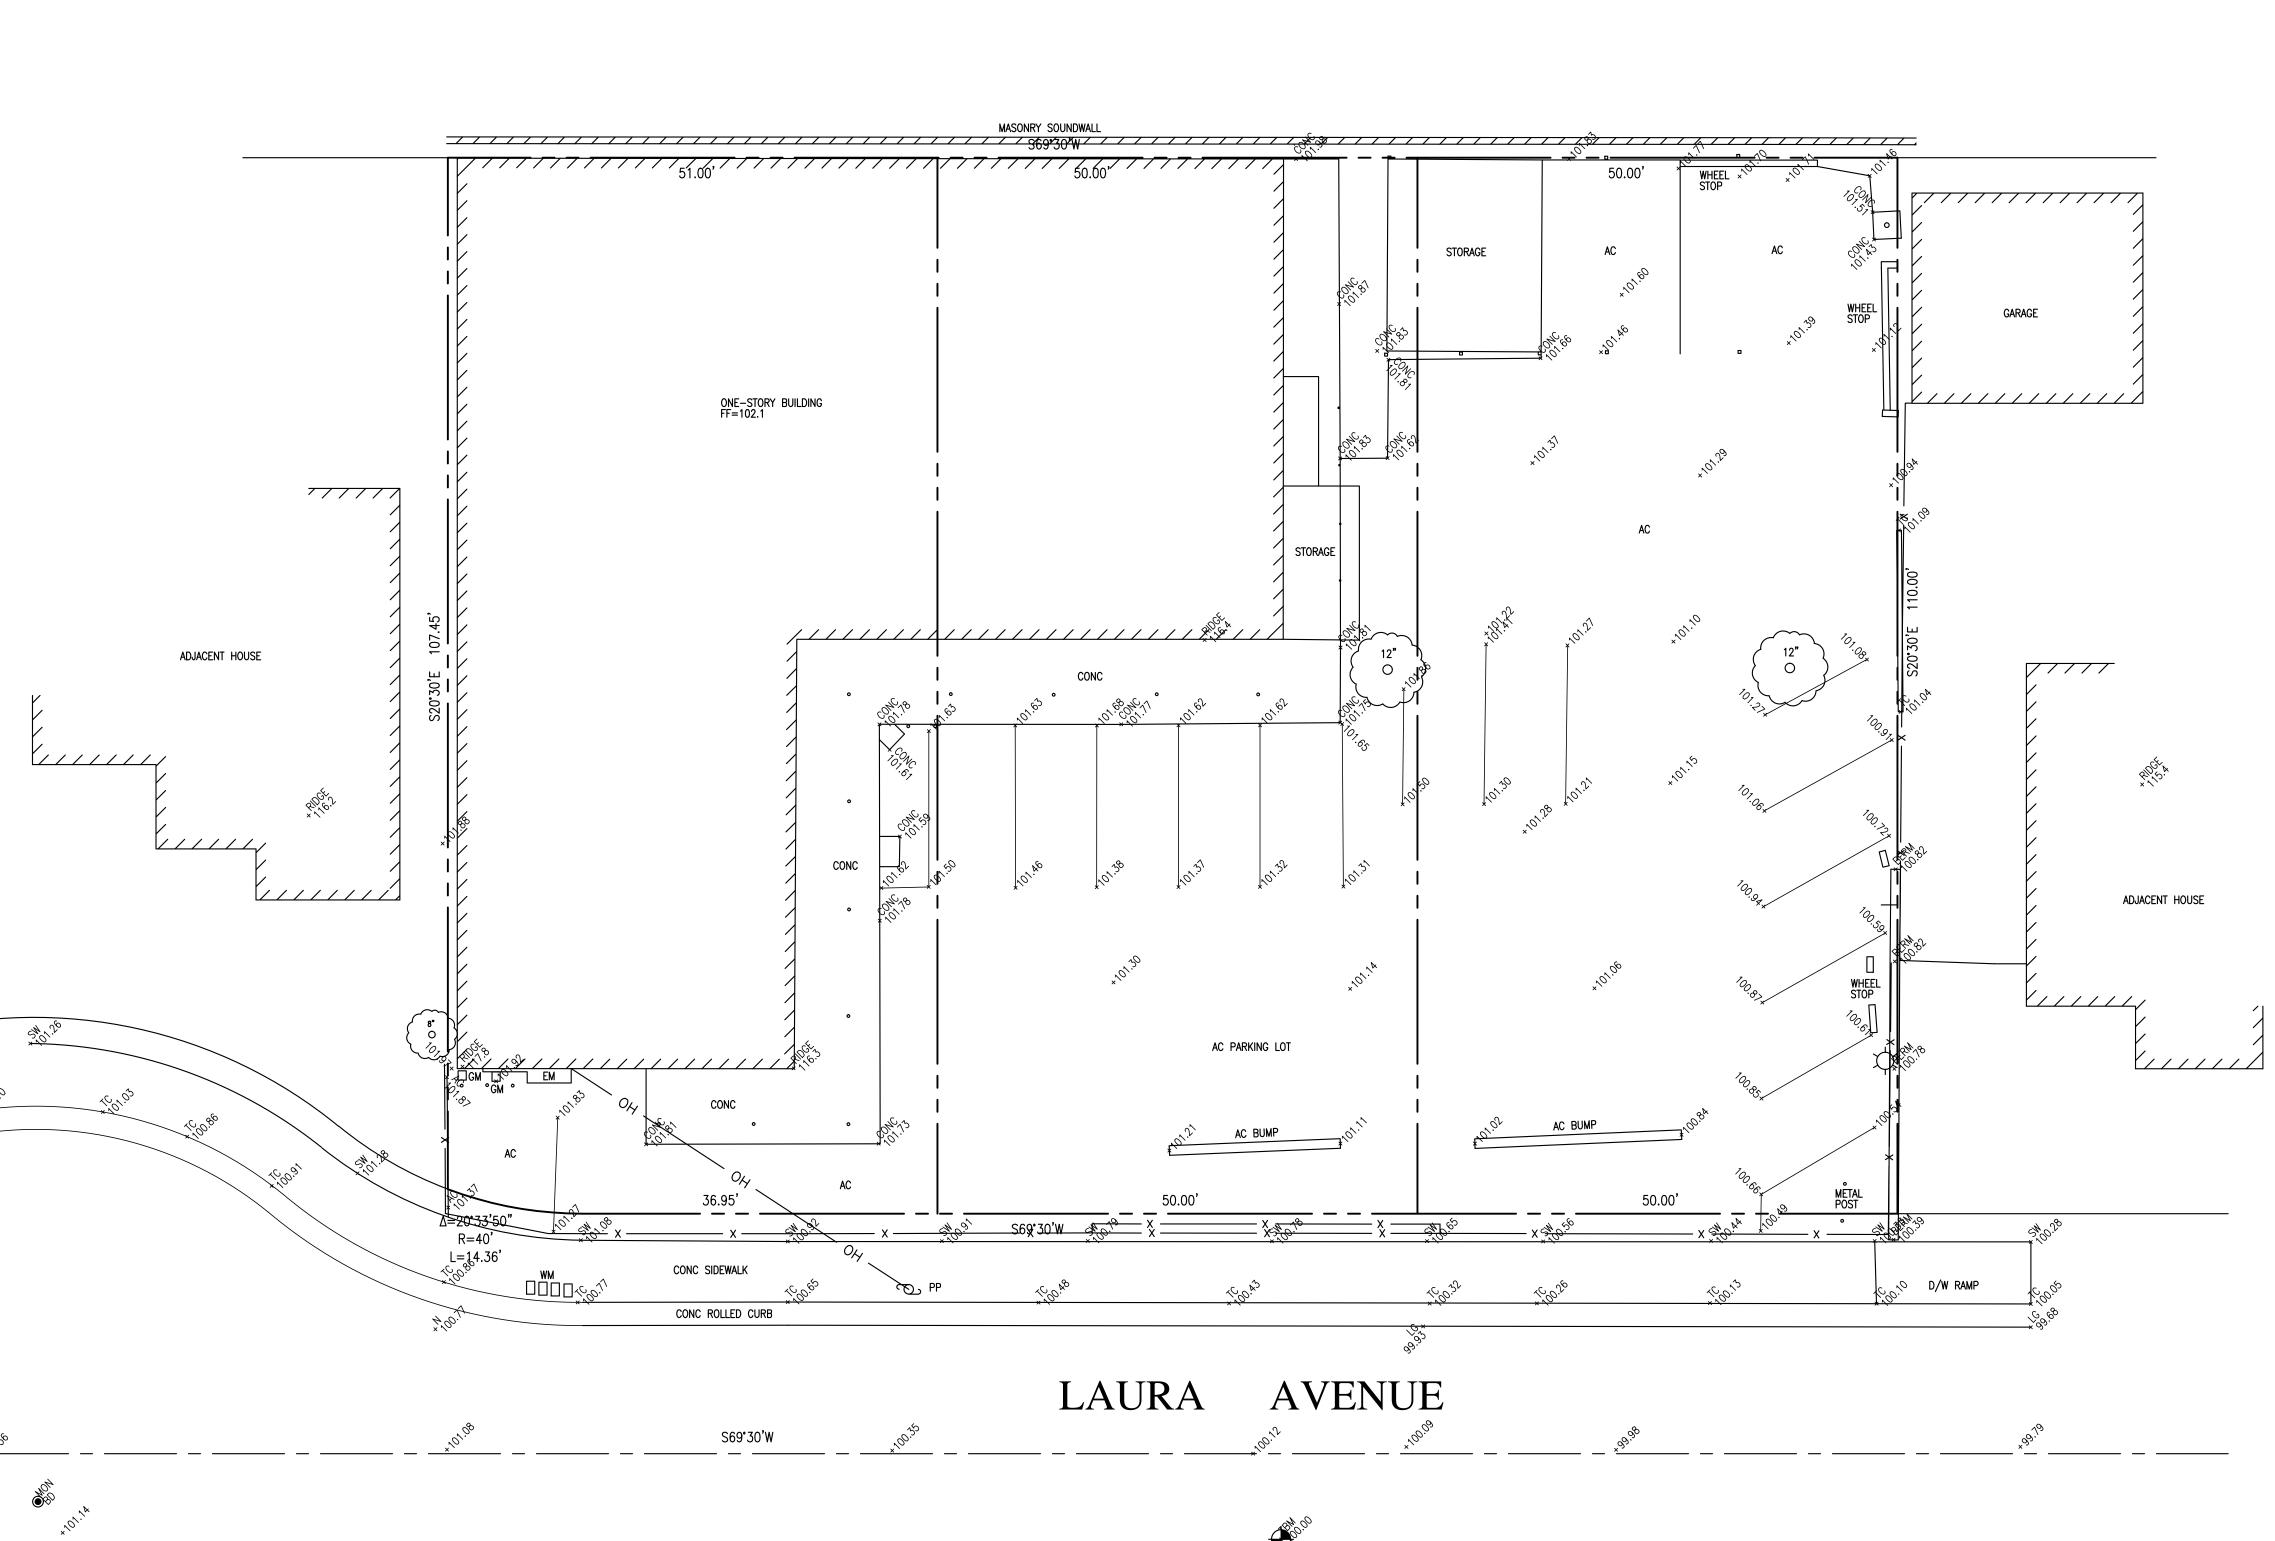

# TOPOGRAPHIC MAP

JUNE 6, 2014 2015–2017 LAURA AVENUE SAN LEANDRO, CA

LOT C, D, AND E, TRACT 677 APN: 477A-655-144-01 AREA=16,598 S.F.±

### ABBREVIATION

| AD     | AREA DRAIN              |
|--------|-------------------------|
| A.E.   | ANCHOR EASEMENT         |
| AC     | ASPHALT CONCRETE        |
| BRI    | BRICK                   |
| C/G    | CURB & GUTTER           |
| CONC   | CONCRETE                |
| DI     | DRAIN INLET             |
| FF     | FINISH FLOOR GRADE      |
| P.U.E. | PUBLIC UTILITY EASEMENT |
| S/W    | SIDEWALK                |
| Ŵ.C.E. | WIRE CLEARANCE EASEMEN  |
|        |                         |

### PROPERTY LINE CENTERLINE UTILITY LINE-TYPE AS NOTED STREET LIGHT UTILITY BOX-TYPE AS NOTED WATER/GAS METER WATER VALVE CURB CATCH BASIN FIRE HYDRANT MANHOLE-TYPE AS NOTED SANITARY SEWER CLEANOUT POWER POLE W/ OVERHEAD WIRE BENCHMARK CONTOUR LINE MONUMENT TREE-TRUNK DIAMETER IN INCHES SPECIES NOTED WHEN KNOWN

# SITE BENCHMARK: 🔶

SET NAIL ELEVATION=100.00' ASSUMED

## **BASIS OF BEARINGS**:

THE BEARING S69"30'00"W OF CENTERLINE OF LAURA AVENUE BETWEEN FOUND MONUMENTS AS SHOWN ON TRACT MAP NO. 677 FILED IN BOOK 10 OF MAPS AT PAGE 18, ALAMEDA COUNTY RECORDS.

### NOTES:

- 1. THIS MAP REPRESENTS TOPOGRAPHY OF THE SURFACE FEATURES ONLY. THE BOUNDARY SHOWN ARE TAKEN FROM RECORDED MAPS AND DEEDS FOR REFERENCE ONLY.
- 2. UNLESS SPECIFIED ON THIS MAP, LOCATIONS OF THE UNDERGROUND AND OVERHEAD UTILITIES ARE NEITHER INTENDED NOR IMPLIED. FOR THE LOCATIONS OF UNDERGROUND UTILITIES CALL "USA" (1-800-642-2440).
- 3. ALL DISTANCES AND DIMENSIONS ARE IN FEET AND DECIMALS.
- 4. BUILDING FOOTPRINTS ARE SHOWN AT GROUND LEVEL.
- 5. FINISH FLOOR ELEVATION TAKEN AT DOOR THRESHOLD (EXTERIOR).
- 6. A TITLE REPORT FOR THE SUBJECT PROPERTY HAS NOT BEEN EXAMINED BY RW ENGINEERING, INC.. OTHER EASEMENTS OF RECORD MAY EXIST THAT ARE NOT SHOWN ON THIS MAP.