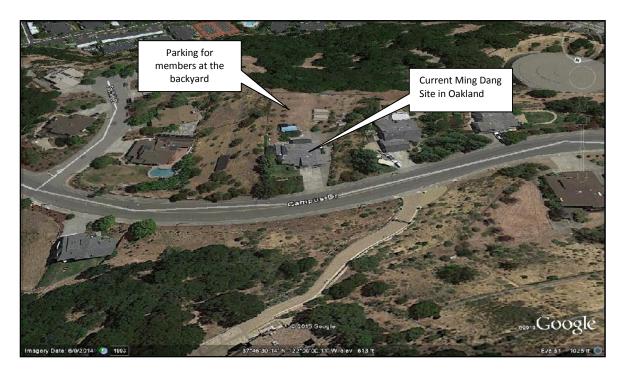

### Ming Dang Center Description

Ming Dang Center is a semi religious organization teaching both religious and ancient Chinese philosophies. It currently operates out of a single-family home site on Campus Drive in the Oakland Hills. The center meets every Saturday evening between 7:00 p.m. and 9:30 p.m., and every other Sunday between 10 a.m. and 1 p.m. for lectures, meditation and prayers. The members are divided into two groups. One group, with approximately 20

members, meets every Saturday. The other group, with approximately25members, meets every other Sunday. Attendance at Saturday meetings generally ranged between 10 and 20 members, while attendance at Sunday meetings ranged between 15 and 25 members. The center has no scheduled activities during the week between Mondays and Fridays. The proposed center will be maintained by two live-in staff members/caretakers. Figure 1 shows the current Ming Dang Center site in the Oakland Hills.