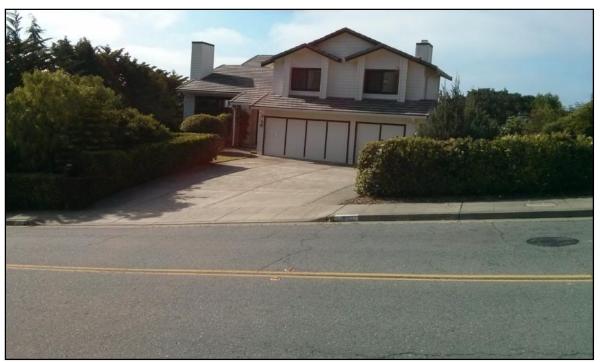

members, meets every Saturday. The other group, with approximately25members, meets every other Sunday. Attendance at Saturday meetings generally ranged between 10 and 20 members, while attendance at Sunday meetings ranged between 15 and 25 members. The center has no scheduled activities during the week between Mondays and Fridays. The proposed center will be maintained by two live-in staff members/caretakers. Figure 1 shows the current Ming Dang Center site in the Oakland Hills.