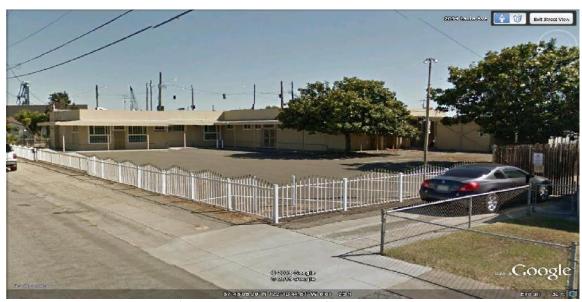

#### **Description of the Proposed Ming Dang Center Site**

The proposed Ming Dang Center site will be at an existing commercial building at 2015 Laura Avenue, San Leandro. According to the project site plan, the proposed center will have a prayer/meditation area, a classroom, a conference room, a library, offices, a kitchen, and two bathrooms and two bedrooms for the caretakers. The size of the center is 5,890 square feet, which is the same as the currently existing building size. The proposed site will have 21 parking spaces instead of the 13 spaces currently provided on the site. According to San Leandro City staff, the site is currently zoned for as residential single-family, and was originally subdivided for three single-family home lots, but the lots were merged into one lot for commercial use. The site, when occupied, had always been used as a commercial/retail facility.