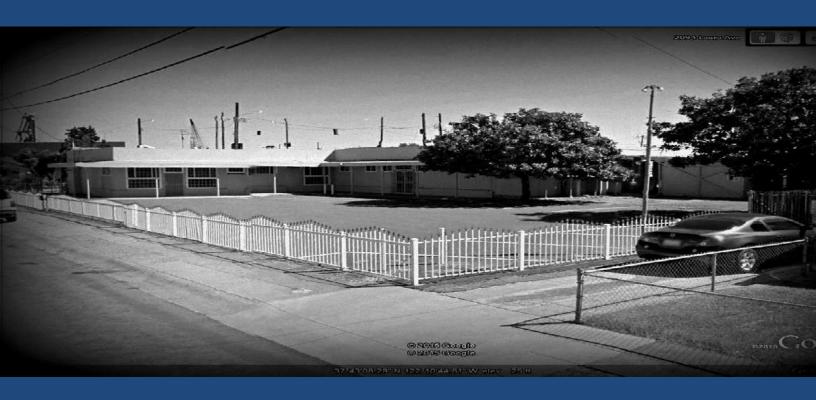

members, meets every Saturday. The other group, with approximately25members, meets every other Sunday. Attendance at Saturday meetings generally ranged between 10 and 20 members, while attendance at Sunday meetings ranged between 15 and 25 members. The center has no scheduled activities during the week between Mondays and Fridays. The proposed center will be maintained by two live-in staff members/caretakers. Figure 1 shows the current Ming Dang Center site in the Oakland Hills.

During holidays such as Chinese Lunar New Year and Mid-Autumn Moon festival, when meetings are attended with approximately 45 members, the center could generate up to 40

Figure 1 Current Ming Dang Site in Oakland-Courtesy of Google Earth