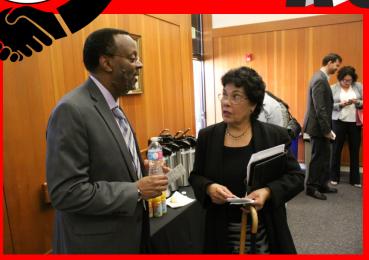

More than seventy attendees from San Leandro and greater East Bay

Representatives from IBEW Local 595 &

Sheet Metal Workers Local 104 answered questions

&

provided valuable information