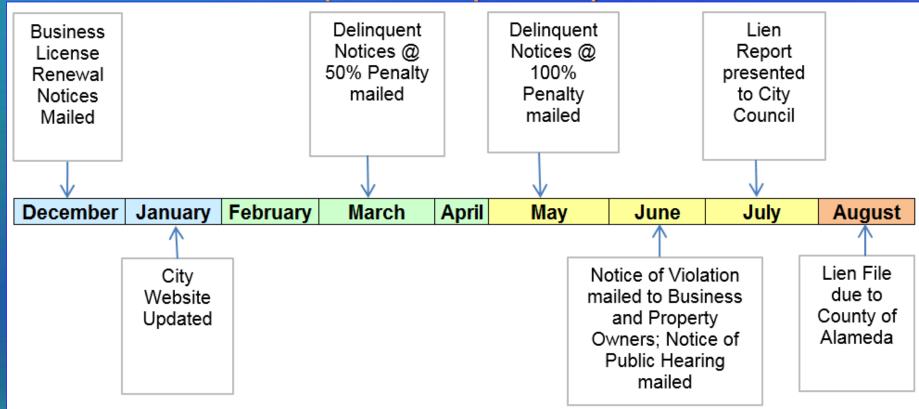

## City of San Leandro Annual Liens 2016-17

City Council Meeting Council Chambers July 18, 2016

### Lien Process Highlights

- Business license timeline and penalty assessment
- Delinquent Fees/Charges for:
  - Business License
  - Solid Waste (ACI)
  - Certified Unified Program Agency Fees (CUPA)
- Lien Summary for 2016-17

# Business License Timeline (8 month process)



#### **Business License Revenue Summary**

(Dollars in thousands)





### 2016-17 Lien Summary

|                                    | 2013-14 |           | 2014-15 |          | 2015-16 |          | 2016-17 Preliminary |           |
|------------------------------------|---------|-----------|---------|----------|---------|----------|---------------------|-----------|
| Type of Lien                       | Count   | Amount    | Count   | Amount   | Count   | Amount   | Count               | Amount    |
| Business License                   | 89      | \$ 45,594 | 110     | \$72,918 | 107     | \$55,578 | 91                  | \$ 36,738 |
| Solid Waste (ACI)                  | 84      | 32,232    | 73      | 15,241   | 84      | 28,625   | 63                  | 28,625    |
| Sidewalk Repai