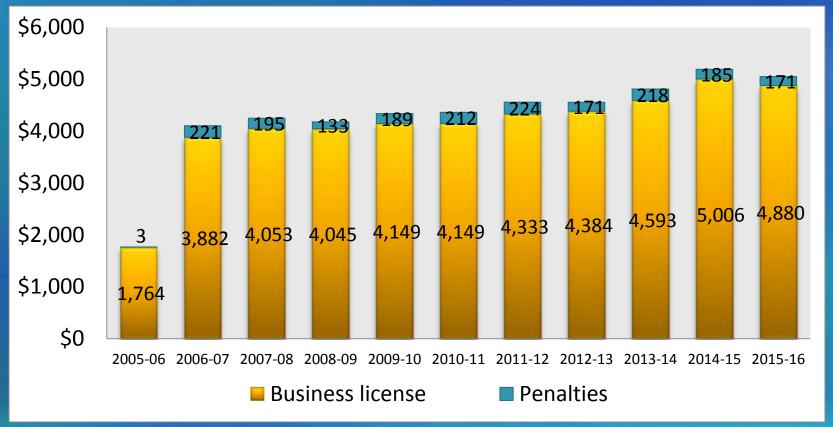

## City of San Leandro Annual Liens 2016-17

City Council Meeting Council Chambers July 18, 2016

### Lien Process Highlights

- Business license timeline and penalty assessment
- Delinquent Fees/Charges for:
  - Business License
  - Solid Waste (ACI)
  - Certified Unified Program Agency Fees (CUPA)
- Lien Summary for 2016-17

# Business License Timeline (8 month process)



#### **Business License Revenue Summary**

(Dollars in thousands)





### 2016-17 Lien Summary

|                                    | 2013-14 |           | 2014-15 |          | 2015-16 |          | 2016-17 Preliminary |           |
|------------------------------------|---------|-----------|---------|----------|---------|----------|---------------------|-----------|
| Type of Lien                       | Count   | Amount    | Count   | Amount   | Count   | Amount   | Count               | Amount    |
| Business License                   | 89      | \$ 45,594 | 110     | \$72,918 | 107     | \$55,578 | 91                  | \$ 36,738 |
| Solid Waste (ACI)                  | 84      | 32,232    | 73      | 15,241   | 84      | 28,625   | 63                  | 28,625    |
| Sidewalk Repairs                   | 5       | 5,789     | 1       | 2,123    | 3