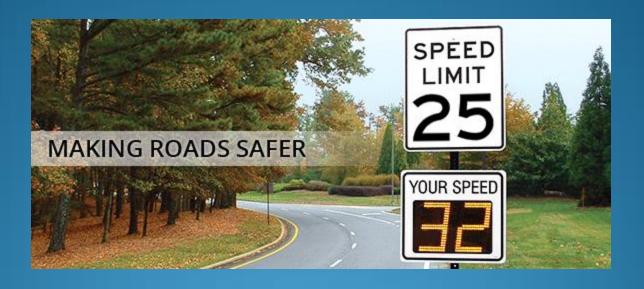

#### Range of Options:

- Speed Cushions (rubber bolt-down) & Warning Signs
- Radar Speed Feedback Signs
- Raised Crosswalks & Intersections
- Bulb-outs and curb extensions
- Medians