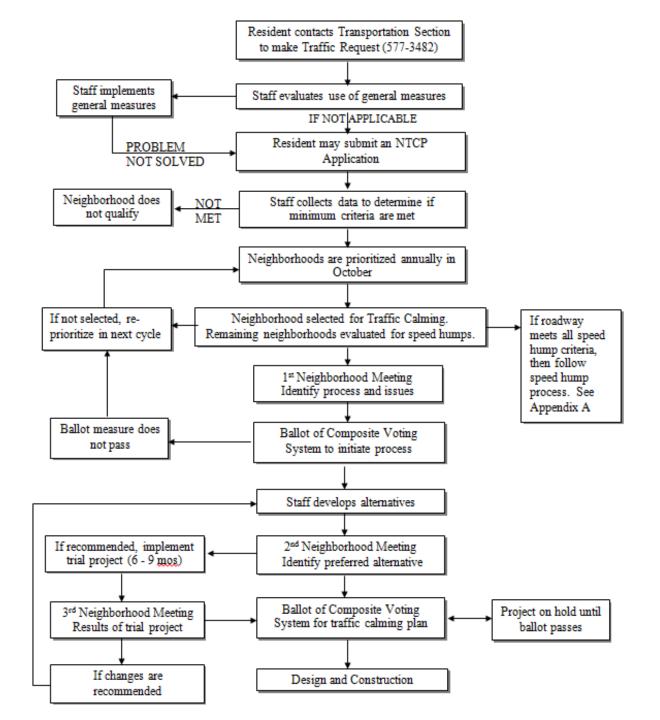

ber bolt-down) & Warning Signs
- Radar Speed Feedback Signs
- Raised Crosswalks & Intersections
- Bulb-outs and curb extensions
- Medians



### Neighborhood Traffic Calming Program

# Roadway Classifications that Qualify for the Program:

- Residential (Yes)
- Residential Collector (Yes)
- Collector (It Depends)
  - Predominantly Residential (Yes)
  - Otherwise (No)
- Residential Arterial (No)
- Arterial (No)



#### Neighborhood Traffic Calming Program

#### Minimum criteria:

85<sup>th</sup> Percentile Speed ("Critical speed")

- > 32 miles per hour (residential local roadways)
- > 34 miles per hour (collectors & residential collectors)
- Average Daily Traffic ("Traffic volume")
  - > 1,000 vehicles (residential local roadways)
  - > 2,000 vehicles (collector & residential collectors)



### **Ballot of Composite Voting System**



# **Speed Cushion**



## 2014-15 Traffic Calming List

#### NEIGHBORHOOD TRAFFIC CALMING PROGRAM 2014-15

|    | Street Name             | Between                                                                                              | Vol   | Pts. | Spd  | Pts.     | Colli. | Pts. | Peds  | Pts. | Tot Pts. | Rank | Results                     |
|----|-------------------------|------------------------------------------------------------------------------------------------------|-------|------|------|----------|--------|------|-------|------|----------|------|-----------------------------|
| 7  | Merced St./Willow Ave.  | Spruce St. and Juniper St.                                                                           | 1948  | 10   |