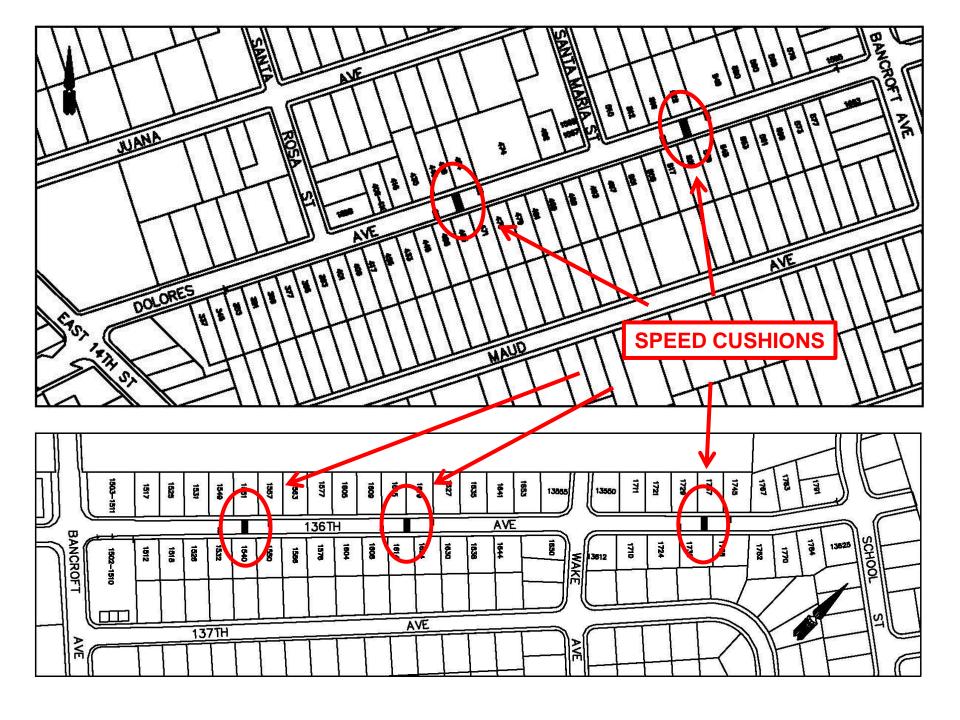

#### NEIGHBORHOOD TRAFFIC CALMING PROGRAM 2014-15

|    | Street Name             | Between                                                                                              | Vol   | Pts. | Spd  | Pts.     | Colli. | Pts. | Peds  | Pts. | Tot Pts. | Rank | Results                     |
|----|-------------------------|------------------------------------------------------------------------------------------------------|-------|------|------|----------|--------|------|-------|------|----------|------|-----------------------------|
| 7  | Merced St./Willow Ave.  | Spruce St. and Juniper St.                                                                           | 1948  | 10   | 34.5 | 3        | 0      | 0    | 2     | 3    | 16       | 1    | Opt-out due to low votes    |
| 10 | *Dolores Ave.           | E 14th St. and Bancroft Ave.                                                                         | 4096  | 10   | 32   | 0        | 0      | 0    | 0     | 0    | 10       | 2    | Build speed bumps           |
| 12 | Joaquin Ave.            | E 14th St. and Bancroft A                                                                            | 1463  | 5    | 29.5 | 0        | 0      | 0    | 2     | 3    | 8        | 3    | Opt-out due to low votes    |
| 1  | 136th Ave.              | Bancroft Ave. and School St.                                                                         | 1,068 | 1    | 31.5 | 0        | 1      | 1    | 2     | 4    | 6        | 4    | Build speed bumps           |
| 6  | Linton St.              | Sundberg Ave. and Campbell Ave.                                                                      | 643   | 0    | 29   | 0        | 0      | 0    | 2     | 4    | 4        | 5    | Vol or Spd Criteria Not Met |
| 8  | Dowling Blvd.           | Bancroft Ave. and Dutton Ave.                                                                        | 896   | 0    | 30   | 0        | 0      | 0    | 2     | 4    | 4        | 5    | Vol or Spd Criteria Not Met |
| 9  | 138th Ave.              | Wake Ave. and Lark St.                                                                               | 689   | 0    | 31   | 0        | 0      | 0    | 2     | 4    | 4        | 5    | Continue to 2015/16 NTCP    |
| 5  | Wake Ave.               | Russ Ave. and 148th Ave.                                                                             | 809   | 0    | 30   | 0        | 0      | 0    | 2     | 3    | 3        | 6    | Vol or Spd Criteria Not Met |
| 11 | Anza Way                | 3720 Anza Way to Serra Dr.                                                                           | 679   | 0    | 30   | 0        | 0      | 0    | 2     | 3    | 3        | 7    | Vol or Spd Criteria Not Met |
| 14 | West Ave. 133rd         | Doolittle Dr. and Menlo St.                                                                          | 261   | 0    | 24.5 | 0        | 0      | 0    | 1     | 2    | 2        | 8    | Vol or Spd Criteria Not Met |
| 2  | Donovan Dr.             | Brookside Dr. and Charles Rd.                                                                        | 301   | 0    | 27.5 | 0        | 1      | 1    | 0     | 0    | 1        | 9    | Vol or Spd Criteria Not Met |
| 4  | Belleview Dr.           | Pershing Dr. and Park St.                                                                            | 822   | - 2  | 29   | 0        | 0      | 0    | 1     | 1    | 1        | 9    | Vol or Spd Criteria Not Met |
| 13 | Julius St.              | Durant Ave. and Broadmoor Blvd.                                                                      | 109   | 0    | 24.5 | 0        | 1      | 1    | 0     | 0    | 1        | 9    | Vol or Spd Criteria Not Met |
| 3  | Breckenridge St.        | Farnsworth St. and Argonne St.                                                                       | 246   | 0    | 75.6 | 0        | 0      | 0    | 0     | 0    | 0        | 10   | Vol or Spd Criteria Not Met |
| 15 | 3.73                    | 3.130                                                                                                |       |      |      |          |        |      |       |      |          |      |                             |
| 16 |                         |                                                                                                      |       |      |      |          |        |      |       |      |          |      |                             |
| 17 |                         | D                                                                                                    |       | ОТ   | ) T  | <u> </u> | - 51   | ш т  | T1116 | 2.17 |          |      |                             |
| 18 |                         | PF                                                                                                   | KOJE  | :C1  | S IC | ) BI     | = B(   | JILI | THIS  | 5 Y  | EAR      | Ì    |                             |
| 19 |                         |                                                                                                      |       |      |      |          |        |      |       |      |          |      |                             |
| 20 | **Existing Traffic Caln | ning Device                                                                                          |       |      |      |          |        |      |       |      |          |      |                             |
| 21 | *Collector              | S-03                                                                                                 |       |      |      |          |        |      |       |      | .9       |      |                             |
| 22 |                         | Failed to meet at least one of the minimum criteria or have existing speed humps or cushions already |       |      |      |          |        |      |       |      |          |      | T T                         |
| 23 |                         | Continue with petition process due to proximity of 136th Ave.                                        |       |      |      |          |        |      |       |      |          |      |                             |
| 24 |                         |                                                                                                      | 1     |      |      |          |        |      |       |      | 77<br>75 |      |                             |
| 25 |                         |                                                                                                      | 15    |      |      |          |        | 9    |       |      |          |      |                             |
| 26 |                         |                                                                                                      | 0     |      | 9    | 0 0      |        | (c)  |       |      | 8        |      |                             |
| 27 |                         |                                                                                                      |       |      | K.   | 30 SS    | 3      | 8    |       |      | Ø        |      |                             |