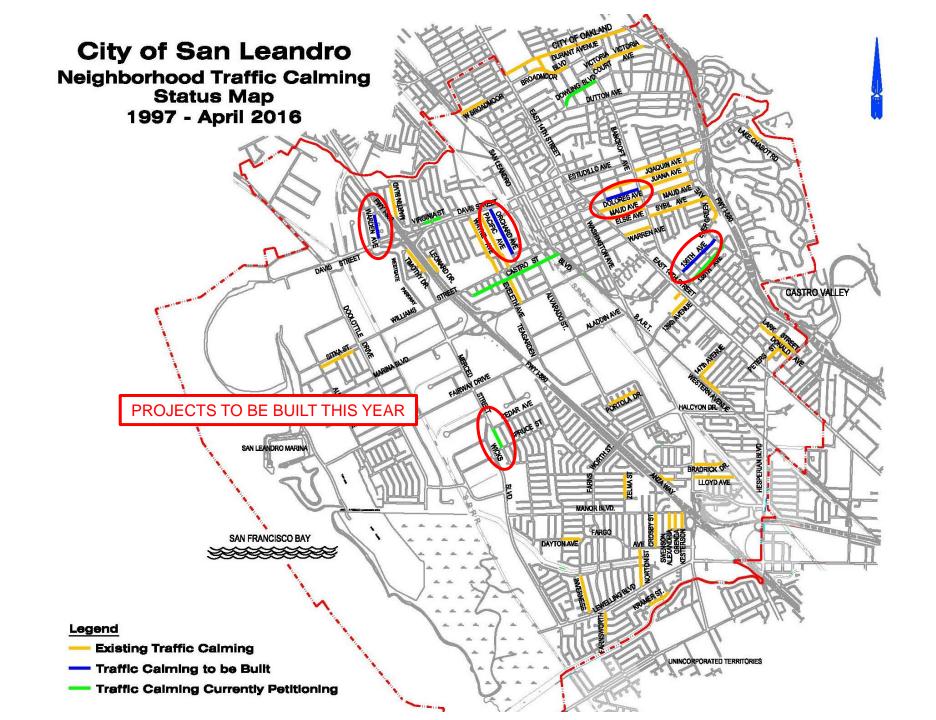

## 2014-15 Traffic Calming List

#### NEIGHBORHOOD TRAFFIC CALMING PROGRAM 2014-15

|    | Street Name             | Between                                                                                              | Vol   | Pts. | Spd  | Pts.     | Colli. | Pts. | Peds  | Pts. | Tot Pts. | Rank | Results                     |
|----|-------------------------|------------------------------------------------------------------------------------------------------|-------|------|------|----------|--------|------|-------|------|----------|------|-----------------------------|
| 7  | Merced St./Willow Ave.  | Spruce St. and Juniper St.                                                                           | 1948  | 10   | 34.5 | 3        | 0      | 0    | 2     | 3    | 16       | 1    | Opt-out due to low votes    |
| 10 | *Dolores Ave.           | E 14th St. and Bancroft Ave.                                                                         | 4096  | 10   | 32   | 0        | 0      | 0    | 0     | 0    | 10       | 2    | Build speed bumps           |
| 12 | Joaquin Ave.            | E 14th St. and Bancroft A                                                                            | 1463  | 5    | 29.5 | 0        | 0      | 0    | 2     | 3    | 8        | 3    | Opt-out due to low votes    |
| 1  | 136th Ave.              | Bancroft Ave. and School St.                                                                         | 1,068 | 1    | 31.5 | 0        | 1      | 1    | 2     | 4    | 6        | 4    | Build speed bumps           |
| 6  | Linton St.              | Sundberg Ave. and Campbell Ave.                                                                      | 643   | 0    | 29   | 0        | 0      | 0    | 2     | 4    | 4        | 5    | Vol or Spd Criteria Not Met |
| 8  | Dowling Blvd.           | Bancroft Ave. and Dutton Ave.                                                                        | 896   | 0    | 30   | 0        | 0      | 0    | 2     | 4    | 4        | 5    | Vol or Spd Criteria Not Met |
| 9  | 138th Ave.              | Wake Ave. and Lark St.                                                                               | 689   | 0    | 31   | 0        | 0      | 0    | 2     | 4    | 4        | 5    | Continue to 2015/16 NTCP    |
| 5  | Wake Ave.               | Russ Ave. and 148th Ave.                                                                             | 809   | 0    | 30   | 0        | 0      | 0    | 2     | 3    | 3        | 6    | Vol or Spd Criteria Not Met |
| 11 | Anza Way                | 3720 Anza Way to Serra Dr.                                                                           | 679   | 0    | 30   | 0        | 0      | 0    | 2     | 3    | 3        | 7    | Vol or Spd Criteria Not Met |
| 14 | West Ave. 133rd         | Doolittle Dr. and Menlo St.                                                                          | 261   | 0    | 24.5 | 0        | 0      | 0    | 1     | 2    | 2        | 8    | Vol or Spd Criteria Not Met |
| 2  | Donovan Dr.             | Brookside Dr. and Charles Rd.                                                                        | 301   | 0    | 27.5 | 0        | 1      | 1    | 0     | 0    | 1        | 9    | Vol or Spd Criteria Not Met |
| 4  | Belleview Dr.           | Pershing Dr. and Park St.                                                                            | 822   | - 2  | 29   | 0        | 0      | 0    | 1     | 1    | 1        | 9    | Vol or Spd Criteria Not Met |
| 13 | Julius St.              | Durant Ave. and Broadmoor Blvd.                                                                      | 109   | 0    | 24.5 | 0        | 1      | 1    | 0     | 0    | 1        | 9    | Vol or Spd Criteria Not Met |
| 3  | Breckenridge St.        | Farnsworth St. and Argonne St.                                                                       | 246   | 0    | 75.6 | 0        | 0      | 0    | 0     | 0    | 0        | 10   | Vol or Spd Criteria Not Met |
| 15 | 3.73                    | 3.130                                                                                                |       |      |      |          |        |      |       |      |          |      |                             |
| 16 |                         |                                                                                                      |       |      |      |          |        |      |       |      |          |      |                             |
| 17 |                         | D                                                                                                    |       | ОТ   | ) T  | <u> </u> | - 51   | ш т  | T1116 | 2.17 |          |      |                             |
| 18 |                         | PF                                                                                                   | KOJE  | :C1  | S IC | ) BI     | = B(   | JILI | THIS  | 5 Y  | EAR      | Ì    |                             |
| 19 |                         |                                                                                                      |       |      |      |          |        |      |       |      |          |      |                             |
| 20 | **Existing Traffic Caln | ning Device                                                                                          |       |      |      |          |        |      |       |      |          |      |                             |
| 21 | *Collector              | S-03                                                                                                 |       |      |      |          |        |      |       |      | .9       |      |                             |
| 22 |                         | Failed to meet at least one of the minimum criteria or have existing speed humps or cushions already |       |      |      |          |        |      |       |      |          |      | T T                         |
| 23 |                         | Continue with petition process due to proximity of 136th Ave.                                        |       |      |      |          |        |      |       |      |          |      |                             |
| 24 |                         |                                                                                                      | 1     |      |      |          |        |      |       |      | 77<br>75 |      |                             |
| 25 |                         |                                                                                                      | 15    |      |      |          |        | 9    |       |      |          |      |                             |
| 26 |                         |                                                                                                      | 0     |      | 9    | 0 0      |        | (c)  |       |      | 8        |      |                             |
| 27 |                         |                                                                                                      |       |      | K.   | 30 SS    | 3      | 8    |       |      | Ø        |      |                             |

## 2015-2016 Traffic Calming List

#### NEIGHBORHOOD TRAFFIC CALMING PROGRAM 2015-16

|    | Street Name             | Between               |                                                                                                                                                                                                                                                                                                                                                                                                                                                                                                                                                                                                                                                                                                                                                                                                                                                                                                                                                                                                                                                                                                                                                                                                                                                                                                                                                                                                                                                                                                                                                                                                                                                                                                                                                                                                                                                                                                                                                                                                                                                                                                                                | Vol      | Pts.   | Spd      | Pts.   | Colli.    | Pts.   | Peds     | Pts. | Tot Pts. | Rank | Results                                             |
|----|-------------------------|-----------------------|--------------------------------------------------------------------------------------------------------------------------------------------------------------------------------------------------------------------------------------------------------------------------------------------------------------------------------------------------------------------------------------------------------------------------------------------------------------------------------------------------------------------------------------------------------------------------------------------------------------------------------------------------------------------------------------------------------------------------------------------------------------------------------------------------------------------------------------------------------------------------------------------------------------------------------------------------------------------------------------------------------------------------------------------------------------------------------------------------------------------------------------------------------------------------------------------------------------------------------------------------------------------------------------------------------------------------------------------------------------------------------------------------------------------------------------------------------------------------------------------------------------------------------------------------------------------------------------------------------------------------------------------------------------------------------------------------------------------------------------------------------------------------------------------------------------------------------------------------------------------------------------------------------------------------------------------------------------------------------------------------------------------------------------------------------------------------------------------------------------------------------|----------|--------|----------|--------|-----------|--------|----------|------|----------|------|-----------------------------------------------------|
| 1  | ***Merced St.           | Cedar Ave. and S      | Spruce St.                                                                                                                                                                                                                                                                                                                                                                                                                                                                                                                                                                                                                                                                                                                                                                                                                                                                                                                                                                                                                                                                                                                                                                                                                                                                                                                                                                                                                                                                                                                                                                                                                                                                                                                                                                                                                                                                                                                                                                                                                                                                                                                     | 3069     | 10     | 35       | 4      | 0         | 0      | Sch/Prk  | 3    | 17       | 1    | Speed feedback sign petition pending and bike lanes |
| 2  | Castro St.              | Williams St. and O    | rchard Avi.                                                                                                                                                                                                                                                                                                                                                                                                                                                                                                                                                                                                                                                                                                                                                                                                                                                                                                                                                                                                                                                                                                                                                                                                                                                                                                                                                                                                                                                                                                                                                                                                                                                                                                                                                                                                                                                                                                                                                                                                                                                                                                                    | 2572     | 10     | 31       | 0      | 0         | 0      | School   | 2    | 12       | 2    | Bump petition pending                               |
| 3  | **Orchard Ave.          | Thornton St. and      | Davis St.                                                                                                                                                                                                                                                                                                                                                                                                                                                                                                                                                                                                                                                                                                                                                                                                                                                                                                                                                                                                                                                                                                                                                                                                                                                                                                                                                                                                                                                                                                                                                                                                                                                                                                                                                                                                                                                                                                                                                                                                                                                                                                                      | 2454     | 10     | 24       | 0      | 1         | 1      | Schl/Prk | 2    | 12       | 2    | Area maintennace 2016                               |
| 4  | Warden Ave.             | Melcher St. and L     | AND DESCRIPTION OF THE PARTY OF | 2492     | 10     | 31.5     | 0      | 0         | 0      | Park     | 1    | 11       | 3    | Bump petition pending                               |
| 5  | Castro St.              | Orchard Ave. and San  | Leandro Blvd                                                                                                                                                                                                                                                                                                                                                                                                                                                                                                                                                                                                                                                                                                                                                                                                                                                                                                                                                                                                                                                                                                                                                                                                                                                                                                                                                                                                                                                                                                                                                                                                                                                                                                                                                                                                                                                                                                                                                                                                                                                                                                                   | 2239     | 10     | 31       | 0      | 0         | 0      | 0        | 0    | 10       | 4    | Bump petition pending                               |
| 6  | Virgina St.             | Donovan Dr. and I     | Douglas Dr.                                                                                                                                                                                                                                                                                                                                                                                                                                                                                                                                                                                                                                                                                                                                                                                                                                                                                                                                                                                                                                                                                                                                                                                                                                                                                                                                                                                                                                                                                                                                                                                                                                                                                                                                                                                                                                                                                                                                                                                                                                                                                                                    | 3488     | 10     | 27       | 0      | 0         | 0      | 0        | 0    | 10       | 4    | Detail 23 striping                                  |
| 7  | *,**Durant Ave.         | E 14th St. and Bar    | ncroft Ave.                                                                                                                                                                                                                                                                                                                                                                                                                                                                                                                                                                                                                                                                                                                                                                                                                                                                                                                                                                                                                                                                                                                                                                                                                                                                                                                                                                                                                                                                                                                                                                                                                                                                                                                                                                                                                                                                                                                                                                                                                                                                                                                    | 4450     | 10     | 25       | 0      | 1         | 1      | 0        | 0    | 10       | 4    | Streetscape CIP                                     |
| 8  | *,**Durant Ave.         | Bancroft Ave. and Ma  | cArthur Blvd.                                                                                                                                                                                                                                                                                                                                                                                                                                                                                                                                                                                                                                                                                                                                                                                                                                                                                                                                                                                                                                                                                                                                                                                                                                                                                                                                                                                                                                                                                                                                                                                                                                                                                                                                                                                                                                                                                                                                                                                                                                                                                                                  | 3002     | 6      | 24       | 0      | 0         | 0      | 0        | 0    | 6        | 5    | Streetscape CIP                                     |
| 9  | Dowling Blvd.           | Bancroft Ave. and I   | Dutton Ave.                                                                                                                                                                                                                                                                                                                                                                                                                                                                                                                                                                                                                                                                                                                                                                                                                                                                                                                                                                                                                                                                                                                                                                                                                                                                                                                                                                                                                                                                                                                                                                                                                                                                                                                                                                                                                                                                                                                                                                                                                                                                                                                    | 1,104    | 2      | 31       | 0      | 0         | 0      | School   | 2    | 4        | 6    | Bump petition pending                               |
| 10 | Georgetown Ave.         | Corvallis St. and F   | Hanover St.                                                                                                                                                                                                                                                                                                                                                                                                                                                                                                                                                                                                                                                                                                                                                                                                                                                                                                                                                                                                                                                                                                                                                                                                                                                                                                                                                                                                                                                                                                                                                                                                                                                                                                                                                                                                                                                                                                                                                                                                                                                                                                                    | 188      | 0      | 26       | 0      | 0         | 0      | School   | 1    | 1        | 7    | Vol or Spd Criteria Not Met                         |
| 11 | Mitchell Ave.           | MacArthur Blvd. and   | l Dutton Ave.                                                                                                                                                                                                                                                                                                                                                                                                                                                                                                                                                                                                                                                                                                                                                                                                                                                                                                                                                                                                                                                                                                                                                                                                                                                                                                                                                                                                                                                                                                                                                                                                                                                                                                                                                                                                                                                                                                                                                                                                                                                                                                                  | 990      | 0      | 28.5     | 0      | 0         | 0      | School   | 1    | 1        | 7    | Vol or Spd Criteria Not Met                         |
| 12 | Oakes Blvd.             | E 14th St. and Woo    | odland Ave.                                                                                                                                                                                                                                                                                                                                                                                                                                                                                                                                                                                                                                                                                                                                                                                                                                                                                                                                                                                                                                                                                                                                                                                                                                                                                                                                                                                                                                                                                                                                                                                                                                                                                                                                                                                                                                                                                                                                                                                                                                                                                                                    | 727      | 0      | 29       | 0      | 0         | 0      | School   | 1    | 1        | 7    | Vol or Spd Criteria Not Met                         |
| 13 | Menlo St.               | Marina Blvd. and W    | . Ave. 136th                                                                                                                                                                                                                                                                                                                                                                                                                                                                                                                                                                                                                                                                                                                                                                                                                                                                                                                                                                                                                                                                                                                                                                                                                                                                                                                                                                                                                                                                                                                                                                                                                                                                                                                                                                                                                                                                                                                                                                                                                                                                                                                   | 799      | 0      | 31       | 0      | 0         | 0      | 0        | 0    | 0        | 8    | Vol or Spd Criteria Not Met                         |
| 14 | Andover St.             | Burkhart Ave. and Le  | ewelling Blvd.                                                                                                                                                                                                                                                                                                                                                                                                                                                                                                                                                                                                                                                                                                                                                                                                                                                                                                                                                                                                                                                                                                                                                                                                                                                                                                                                                                                                                                                                                                                                                                                                                                                                                                                                                                                                                                                                                                                                                                                                                                                                                                                 | 257      | 0      | 29       | 0      | 0         | 0      | 0        | 0    | 0        | 8    | Vol or Spd Criteria Not Met                         |
| 15 | Durant Ave.             | MacArthur Blvd. and   | Foothill Blvd.                                                                                                                                                                                                                                                                                                                                                                                                                                                                                                                                                                                                                                                                                                                                                                                                                                                                                                                                                                                                                                                                                                                                                                                                                                                                                                                                                                                                                                                                                                                                                                                                                                                                                                                                                                                                                                                                                                                                                                                                                                                                                                                 | 715      | M      | 27.5     | 0      | 0         | 0      | 0        | 0    | 0        | 8    | Vol or Spd Criteria Not Met                         |
| 16 | W. Ave. 133th           | Doolittle Dr. and     | Menlo St.                                                                                                                                                                                                                                                                                                                                                                                                                                                                                                                                                                                                                                                                                                                                                                                                                                                                                                                                                                                                                                                                                                                                                                                                                                                                                                                                                                                                                                                                                                                                                                                                                                                                                                                                                                                                                                                                                                                                                                                                                                                                                                                      | 263      | 0      | 25.5     | 0      | 0         | 0      | 0        | 0    | 0        | 8    | Vol or Spd Criteria Not Met                         |
| 17 | Belleview Dr.           | Pershing Dr. and      | E 14th St.                                                                                                                                                                                                                                                                                                                                                                                                                                                                                                                                                                                                                                                                                                                                                                                                                                                                                                                                                                                                                                                                                                                                                                                                                                                                                                                                                                                                                                                                                                                                                                                                                                                                                                                                                                                                                                                                                                                                                                                                                                                                                                                     | 917      | 0      | 28.5     | 0      | 0         | 0      | 0        | 0    | 0        | 8    | Vol or Spd Criteria Not Met                         |
| 18 |                         |                       | 75                                                                                                                                                                                                                                                                                                                                                                                                                                                                                                                                                                                                                                                                                                                                                                                                                                                                                                                                                                                                                                                                                                                                                                                                                                                                                                                                                                                                                                                                                                                                                                                                                                                                                                                                                                                                                                                                                                                                                                                                                                                                                                                             | 1        |        |          | 7      | - 1       |        | 17       |      |          |      |                                                     |
| 19 |                         |                       | <b>PROJE</b>                                                                                                                                                                                                                                                                                                                                                                                                                                                                                                                                                                                                                                                                                                                                                                                                                                                                                                                                                                                                                                                                                                                                                                                                                                                                                                                                                                                                                                                                                                                                                                                                                                                                                                                                                                                                                                                                                                                                                                                                                                                                                                                   | CTS      | S TC   | ) BF     | BU     | III T     | THI    | SYE      | AR   |          |      |                                                     |
| 20 | **Existing Traffic Caln | Calming Device        |                                                                                                                                                                                                                                                                                                                                                                                                                                                                                                                                                                                                                                                                                                                                                                                                                                                                                                                                                                                                                                                                                                                                                                                                                                                                                                                                                                                                                                                                                                                                                                                                                                                                                                                                                                                                                                                                                                                                                                                                                                                                                                                                |          |        |          |        |           |        | ·        |      |          |      | i i                                                 |
| 21 | * Res. Collector        |                       |                                                                                                                                                                                                                                                                                                                                                                                                                                                                                                                                                                                                                                                                                                                                                                                                                                                                                                                                                                                                                                                                                                                                                                                                                                                                                                                                                                                                                                                                                                                                                                                                                                                                                                                                                                                                                                                                                                                                                                                                                                                                                                                                | 37       | (i)    |          |        |           | 2      |          |      |          |      |                                                     |
| 22 |                         | inimum                | criteri                                                                                                                                                                                                                                                                                                                                                                                                                                                                                                                                                                                                                                                                                                                                                                                                                                                                                                                                                                                                                                                                                                                                                                                                                                                                                                                                                                                                                                                                                                                                                                                                                                                                                                                                                                                                                                                                                                                                                                                                                                                                                                                        | a or hav | e exis | ting spe | ed hur | nps or cu | shions | already  |      |          |      |                                                     |
| 23 | *** Ranked 1st in 2013  | 1 1st in 2013/14 NTCP |                                                                                                                                                                                                                                                                                                                                                                                                                                                                                                                                                                                                                                                                                                                                                                                                                                                                                                                                                                                                                                                                                                                                                                                                                                                                                                                                                                                                                                                                                                                                                                                                                                                                                                                                                                                                                                                                                                                                                                                                                                                                                                                                |          | Š.     |          |        |           | Ĵ,     |          |      |          |      |                                                     |
| 24 |                         |                       |                                                                                                                                                                                                                                                                                                                                                                                                                                                                                                                                                                                                                                                                                                                                                                                                                                                                                                                                                                                                                                                                                                                                                                                                                                                                                                                                                                                                                                                                                                                                                                                                                                                                                                                                                                                                                                                                                                                                                                                                                                                                                                                                |          |        |          |        |           | Ĵ,     |          |      |          |      |                                                     |
| 25 |                         |                       |                                                                                                                                                                                                                                                                                                                                                                                                                                                                                                                                                                                                                                                                                                                                                                                                                                                                                                                                                                                                                                                                                                                                                                                                                                                                                                                                                                                                                                                                                                                                                                                                                                                                                                                                                                                                                                                                                                                                                                                                                                                                                                                                |          | 55     |          |        | te        | Į.     | 00       |      |          |      |                                                     |
| 26 |                         |                       |                                                                                                                                                                                                                                                                                                                                                                                                                                                                                                                                                                                                                                                                                                                                                                                                                                                                                                                                                                                                                                                                                                                                                                                                                                                                                                                                                                                                                                                                                                                                                                                                                                                                                                                                                                                                                                                                                                                                                                                                                                                                                                                                | ,        |        |          |        |           | l.     |          |      |          |      |                                                     |
| 27 |                         |                       |                                                                                                                                                                                                                                                                                                                                                                                                                                                                                                                                                                                                                                                                                                                                                                                                                                                                                                                                                                                                                                                                                                                                                                                                                                                                                                                                                                                                                                                                                                                                                                                                                                                                                                                                                                                                                                                                                                                                                                                                                                                                                                                                |          |        |          |        |           |        |          |      |          |      |                                                     |