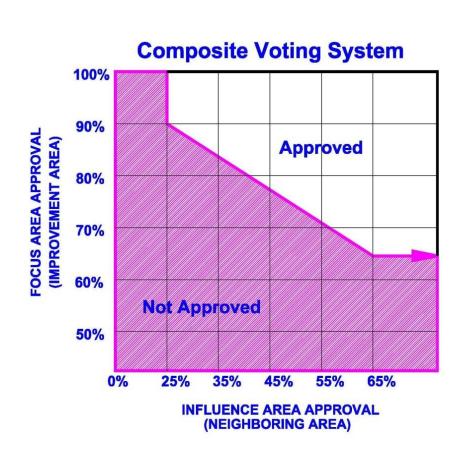

Feedback Signs
- Raised Crosswalks & Intersections
- Bulb-outs and curb extensions
- Medians



### Neighborhood Traffic Calming Program

# Roadway Classifications that Qualify for the Program:

- Residential (Yes)
- Residential Collector (Yes)
- Collector (It Depends)
  - Predominantly Residential (Yes)
  - Otherwise (No)
- Residential Arterial (No)
- Arterial (No)



#### Neighborhood Traffic Calming Program

#### Minimum criteria:

85<sup>th</sup> Percentile Speed ("Critical speed")

- > 32 miles per hour (residential local roadways)
- > 34 miles per hour (collectors & residential collectors)
- Average Daily Traffic ("Traffic volume")
  - > 1,000 vehicles (residential local roadways)
  - > 2,000 vehicles (collector & residential collectors)



### **Ballot of Composite Voting System**



# **Speed Cushion**



## 2014-15 Traffic Calming List

#### NEIGHBORHOOD TRAFFIC CALMING PROGRAM 2014-15

|    | Street Name             | Between                                                                                              | Vol   | Pts. | Spd  | Pts.     | Colli. | Pts. | Peds  | Pts. | Tot Pts. | Rank | Results                     |
|----|-------------------------|------------------------------------------------------------------------------------------------------|-------|------|------|----------|--------|------|-------|------|----------|------|-----------------------------|
| 7  | Merced St./Willow Ave.  | Spruce St. and Juniper St.                                                                           | 1948  | 10   | 34.5 | 3        | 0      | 0    | 2     | 3