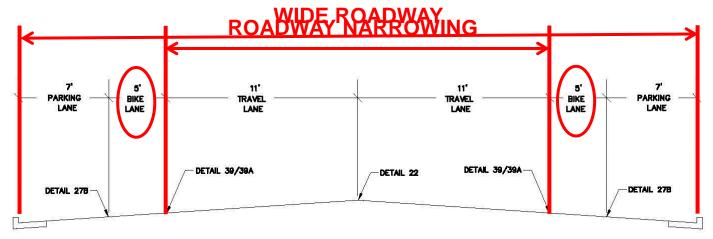

|          |        |          |        |           |        |          |      |          |      |                                                     |







MERCED STREET CROSS SECTION



MATCH LINE

MATCH LINE



# Questions and Answers?