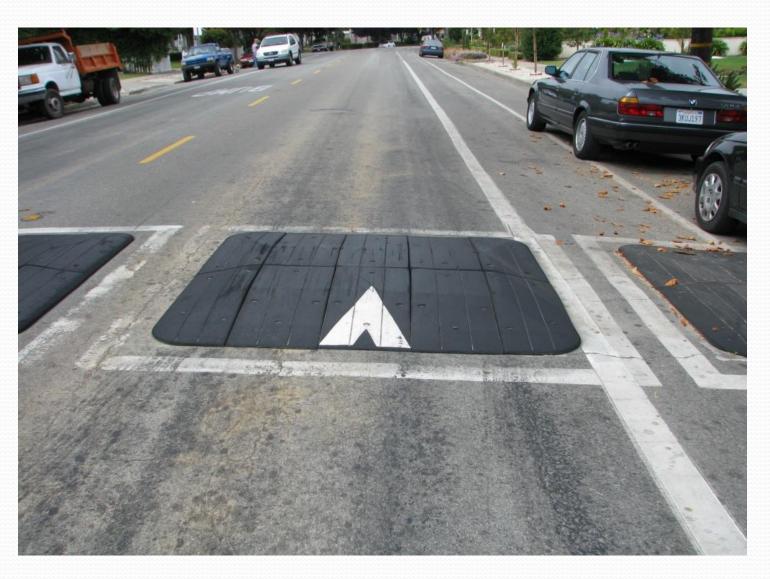

Crosswalks & Intersections
- Bulb-outs and curb extensions
- Medians



### Neighborhood Traffic Calming Program

# Roadway Classifications that Qualify for the Program:

- Residential (Yes)
- Residential Collector (Yes)
- Collector (It Depends)
  - Predominantly Residential (Yes)
  - Otherwise (No)
- Residential Arterial (No)
- Arterial (No)



#### Neighborhood Traffic Calming Program

#### Minimum criteria:

85<sup>th</sup> Percentile Speed ("Critical speed")

- > 32 miles per hour (residential local roadways)
- > 34 miles per hour (collectors & residential collectors)
- Average Daily Traffic ("Traffic volume")
  - > 1,000 vehicles (residential local roadways)
  - > 2,000 vehicles (collector & residential collectors)



### **Ballot of Composite Voting System**



# **Speed Cushion**



## 2014-15 Traffic Calming List

#### NEIGHBORHOOD TRAFFIC CALMING PROGRAM 2014-15

|    | Street Name             | Between                                                                                              | Vol   | Pts. | Spd  | Pts.     | Colli. | Pts. | Peds  | Pts. | Tot Pts. | Rank | Results                     |
|----|-------------------------|------------------------------------------------------------------------------------------------------|-------|------|------|----------|--------|------|-------|------|----------|------|-----------------------------|
| 7  | Merced St./Willow Ave.  | Spruce St. and Juniper St.                                                                           | 1948  | 10   | 34.5 | 3        | 0      | 0    | 2     | 3    | 16       | 1    |