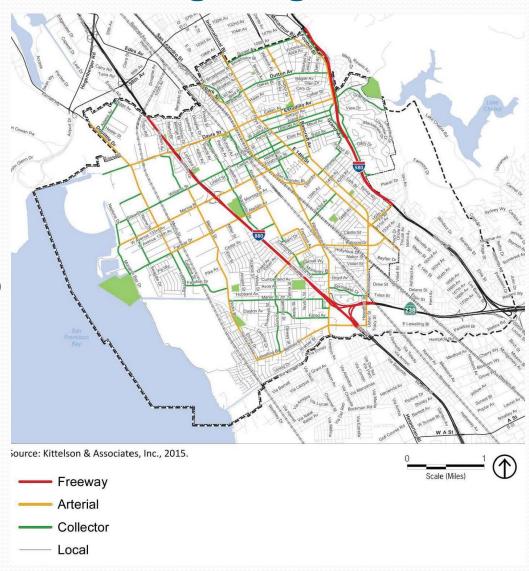

# Roadway Classifications that Qualify for the Program:

- Residential (Yes)
- Residential Collector (Yes)
- Collector (It Depends)
  - Predominantly Residential (Yes)
  - Otherwise (No)
- Residential Arterial (No)
- Arterial (No)