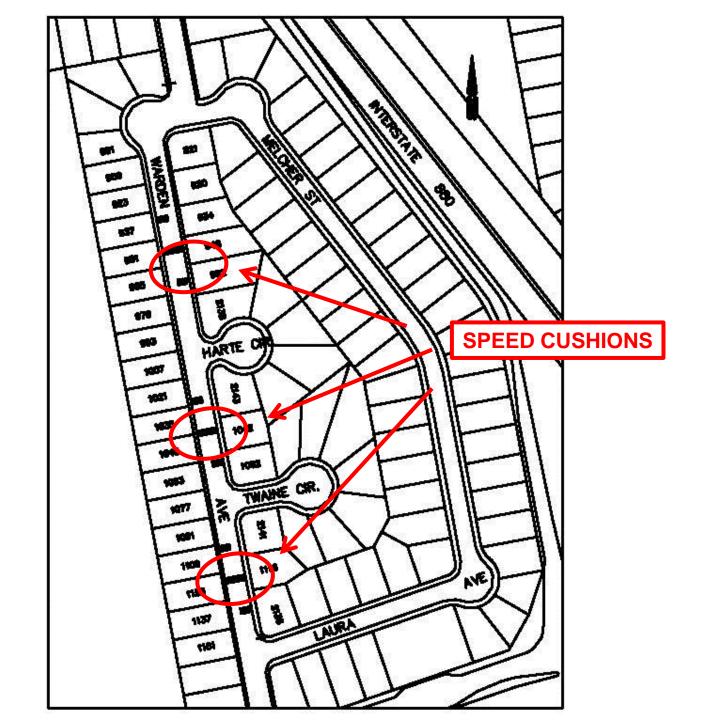

|          |        |          |        |           |        |          |      |          |      |                                                     |







MERCED STREET CROSS SECTION



MATCH LINE

MATCH LINE



# Questions and Answers?