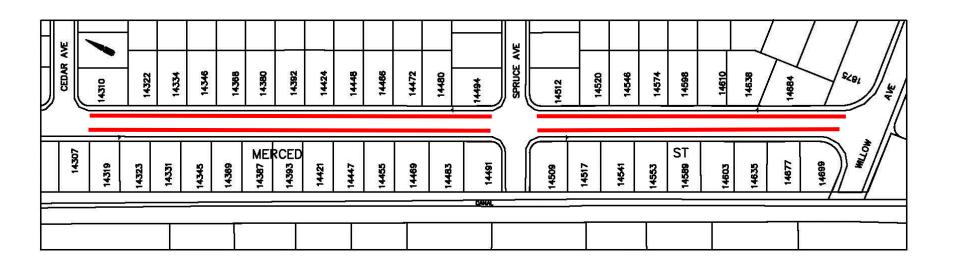

#### NEIGHBORHOOD TRAFFIC CALMING PROGRAM 2014-15

|    | Street Name             | Between                                                                                              | Vol   | Pts. | Spd  | Pts.     | Colli. | Pts. | Peds  | Pts. | Tot Pts. | Rank | Results                     |
|----|-------------------------|------------------------------------------------------------------------------------------------------|-------|------|------|----------|--------|------|-------|------|----------|------|-----------------------------|
| 7  | Merced St./Willow Ave.  | Spruce St. and Juniper St.                                                                           | 1948  | 10   | 34.5 | 3        | 0      | 0    | 2     | 3    | 16       | 1    | Opt-out due to low votes    |
| 10 | *Dolores Ave.           | E 14th St. and Bancroft Ave.                                                                         | 4096  | 10   | 32   | 0        | 0      | 0    | 0     | 0    | 10       | 2    | Build speed bumps           |
| 12 | Joaquin Ave.            | E 14th St. and Bancroft A                                                                            | 1463  | 5    | 29.5 | 0        | 0      | 0    | 2     | 3    | 8        | 3    | Opt-out due to low votes    |
| 1  | 136th Ave.              | Bancroft Ave. and School St.                                                                         | 1,068 | 1    | 31.5 | 0        | 1      | 1    | 2     | 4    | 6        | 4    | Build speed bumps           |
| 6  | Linton St.              | Sundberg Ave. and Campbell Ave.                                                                      | 643   | 0    | 29   | 0        | 0      | 0    | 2     | 4    | 4        | 5    | Vol or Spd Criteria Not Met |
| 8  | Dowling Blvd.           | Bancroft Ave. and Dutton Ave.                                                                        | 896   | 0    | 30   | 0        | 0      | 0    | 2     | 4    | 4        | 5    | Vol or Spd Criteria Not Met |
| 9  | 138th Ave.              | Wake Ave. and Lark St.                                                                               | 689   | 0    | 31   | 0        | 0      | 0    | 2     | 4    | 4        | 5    | Continue to 2015/16 NTCP    |
| 5  | Wake Ave.               | Russ Ave. and 148th Ave.                                                                             | 809   | 0    | 30   | 0        | 0      | 0    | 2     | 3    | 3        | 6    | Vol or Spd Criteria Not Met |
| 11 | Anza Way                | 3720 Anza Way to Serra Dr.                                                                           | 679   | 0    | 30   | 0        | 0      | 0    | 2     | 3    | 3        | 7    | Vol or Spd Criteria Not Met |
| 14 | West Ave. 133rd         | Doolittle Dr. and Menlo St.                                                                          | 261   | 0    | 24.5 | 0        | 0      | 0    | 1     | 2    | 2        | 8    | Vol or Spd Criteria Not Met |
| 2  | Donovan Dr.             | Brookside Dr. and Charles Rd.                                                                        | 301   | 0    | 27.5 | 0        | 1      | 1    | 0     | 0    | 1        | 9    | Vol or Spd Criteria Not Met |
| 4  | Belleview Dr.           | Pershing Dr. and Park St.                                                                            | 822   | - 2  | 29   | 0        | 0      | 0    | 1     | 1    | 1        | 9    | Vol or Spd Criteria Not Met |
| 13 | Julius St.              | Durant Ave. and Broadmoor Blvd.                                                                      | 109   | 0    | 24.5 | 0        | 1      | 1    | 0     | 0    | 1        | 9    | Vol or Spd Criteria Not Met |
| 3  | Breckenridge St.        | Farnsworth St. and Argonne St.                                                                       | 246   | 0    | 75.6 | 0        | 0      | 0    | 0     | 0    | 0        | 10   | Vol or Spd Criteria Not Met |
| 15 | 3.73                    | 3.130                                                                                                |       |      |      |          |        |      |       |      |          |      |                             |
| 16 |                         |                                                                                                      |       |      |      |          |        |      |       |      |          |      |                             |
| 17 |                         | D                                                                                                    |       | ОТ   | ) T  | <u> </u> | - 51   | ш т  | T1116 | 2.17 |          |      |                             |
| 18 |                         | PF                                                                                                   | KOJE  | :C1  | S IC | ) BI     | = B(   | JILI | THIS  | 5 Y  | EAR      | Ì    |                             |
| 19 |                         |                                                                                                      |       |      |      |          |        |      |       |      |          |      |                             |
| 20 | **Existing Traffic Caln | ning Device                                                                                          |       |      |      |          |        |      |       |      |          |      |                             |
| 21 | *Collector              | S-03                                                                                                 |       |      |      |          |        |      |       |      | .9       |      |                             |
| 22 |                         | Failed to meet at least one of the minimum criteria or have existing speed humps or cushions already |       |      |      |          |        |      |       |      |          |      | T T                         |
| 23 |                         | Continue with petition process due to proximity of 136th Ave.                                        |       |      |      |          |        |      |       |      |          |      |                             |
| 24 |                         |                                                                                                      | 1     |      |      |          |        |      |       |      | 77<br>75 |      |                             |
| 25 |                         |                                                                                                      | 15    |      |      |          |        | 9    |       |      |          |      |                             |
| 26 |                         |                                                                                                      | 0     |      | 9    | 0 0      |        | (c)  |       |      | 8        |      |                             |
| 27 |                         |                                                                                                      |       |      | K.   | 30 SS    | 3      | 8    |       |      | Ø        |      |                             |

#### NEIGHBORHOOD TRAFFIC CALMING PROGRAM 2015-16

|    | Street Name             | Between               |                                                                                                                                                                                                                                                                                                                                                                                                                                                                                                                                                                                                                                                                                                                                                                                                                                                                                                                                                                                                                                                                                                                                                                                                                                                                                                                                                                                                                                                                                                                                                                                                                                                                                                                                                                                                                                                                                                                                                                                                                                                                                                                                | Vol      | Pts.   | Spd      | Pts.   | Colli.    | Pts.   | Peds     | Pts. | Tot Pts. | Rank | Results                                             |
|----|-------------------------|-----------------------|--------------------------------------------------------------------------------------------------------------------------------------------------------------------------------------------------------------------------------------------------------------------------------------------------------------------------------------------------------------------------------------------------------------------------------------------------------------------------------------------------------------------------------------------------------------------------------------------------------------------------------------------------------------------------------------------------------------------------------------------------------------------------------------------------------------------------------------------------------------------------------------------------------------------------------------------------------------------------------------------------------------------------------------------------------------------------------------------------------------------------------------------------------------------------------------------------------------------------------------------------------------------------------------------------------------------------------------------------------------------------------------------------------------------------------------------------------------------------------------------------------------------------------------------------------------------------------------------------------------------------------------------------------------------------------------------------------------------------------------------------------------------------------------------------------------------------------------------------------------------------------------------------------------------------------------------------------------------------------------------------------------------------------------------------------------------------------------------------------------------------------|----------|--------|----------|--------|-----------|--------|----------|------|----------|------|-----------------------------------------------------|
| 1  | ***Merced St.           | Cedar Ave. and S      | Spruce St.                                                                                                                                                                                                                                                                                                                                                                                                                                                                                                                                                                                                                                                                                                                                                                                                                                                                                                                                                                                                                                                                                                                                                                                                                                                                                                                                                                                                                                                                                                                                                                                                                                                                                                                                                                                                                                                                                                                                                                                                                                                                                                                     | 3069     | 10     | 35       | 4      | 0         | 0      | Sch/Prk  | 3    | 17       | 1    | Speed feedback sign petition pending and bike lanes |
| 2  | Castro St.              | Williams St. and O    | rchard Avi.                                                                                                                                                                                                                                                                                                                                                                                                                                                                                                                                                                                                                                                                                                                                                                                                                                                                                                                                                                                                                                                                                                                                                                                                                                                                                                                                                                                                                                                                                                                                                                                                                                                                                                                                                                                                                                                                                                                                                                                                                                                                                                                    | 2572     | 10     | 31       | 0      | 0         | 0      | School   | 2    | 12       | 2    | Bump petition pending                               |
| 3  | **Orchard Ave.          | Thornton St. and      | Davis St.                                                                                                                                                                                                                                                                                                                                                                                                                                                                                                                                                                                                                                                                                                                                                                                                                                                                                                                                                                                                                                                                                                                                                                                                                                                                                                                                                                                                                                                                                                                                                                                                                                                                                                                                                                                                                                                                                                                                                                                                                                                                                                                      | 2454     | 10     | 24       | 0      | 1         | 1      | Schl/Prk | 2    | 12       | 2    | Area maintennace 2016                               |
| 4  | Warden Ave.             | Melcher St. and L     | AND DESCRIPTION OF THE PARTY OF | 2492     | 10     | 31.5     | 0      | 0         | 0      | Park     | 1    | 11       | 3    | Bump petition pending                               |
| 5  | Castro St.              | Orchard Ave. and San  | Leandro Blvd                                                                                                                                                                                                                                                                                                                                                                                                                                                                                                                                                                                                                                                                                                                                                                                                                                                                                                                                                                                                                                                                                                                                                                                                                                                                                                                                                                                                                                                                                                                                                                                                                                                                                                                                                                                                                                                                                                                                                                                                                                                                                                                   | 2239     | 10     | 31       | 0      | 0         | 0      | 0        | 0    | 10       | 4    | Bump petition pending                               |
| 6  | Virgina St.             | Donovan Dr. and I     | Douglas Dr.                                                                                                                                                                                                                                                                                                                                                                                                                                                                                                                                                                                                                                                                                                                                                                                                                                                                                                                                                                                                                                                                                                                                                                                                                                                                                                                                                                                                                                                                                                                                                                                                                                                                                                                                                                                                                                                                                                                                                                                                                                                                                                                    | 3488     | 10     | 27       | 0      | 0         | 0      | 0        | 0    | 10       | 4    | Detail 23 striping                                  |
| 7  | *,**Durant Ave.         | E 14th St. and Bar    | ncroft Ave.                                                                                                                                                                                                                                                                                                                                                                                                                                                                                                                                                                                                                                                                                                                                                                                                                                                                                                                                                                                                                                                                                                                                                                                                                                                                                                                                                                                                                                                                                                                                                                                                                                                                                                                                                                                                                                                                                                                                                                                                                                                                                                                    | 4450     | 10     | 25       | 0      | 1         | 1      | 0        | 0    | 10       | 4    | Streetscape CIP                                     |
| 8  | *,**Durant Ave.         | Bancroft Ave. and Ma  | cArthur Blvd.                                                                                                                                                                                                                                                                                                                                                                                                                                                                                                                                                                                                                                                                                                                                                                                                                                                                                                                                                                                                                                                                                                                                                                                                                                                                                                                                                                                                                                                                                                                                                                                                                                                                                                                                                                                                                                                                                                                                                                                                                                                                                                                  | 3002     | 6      | 24       | 0      | 0         | 0      | 0        | 0    | 6        | 5    | Streetscape CIP                                     |
| 9  | Dowling Blvd.           | Bancroft Ave. and I   | Dutton Ave.                                                                                                                                                                                                                                                                                                                                                                                                                                                                                                                                                                                                                                                                                                                                                                                                                                                                                                                                                                                                                                                                                                                                                                                                                                                                                                                                                                                                                                                                                                                                                                                                                                                                                                                                                                                                                                                                                                                                                                                                                                                                                                                    | 1,104    | 2      | 31       | 0      | 0         | 0      | School   | 2    | 4        | 6    | Bump petition pending                               |
| 10 | Georgetown Ave.         | Corvallis St. and F   | Hanover St.                                                                                                                                                                                                                                                                                                                                                                                                                                                                                                                                                                                                                                                                                                                                                                                                                                                                                                                                                                                                                                                                                                                                                                                                                                                                                                                                                                                                                                                                                                                                                                                                                                                                                                                                                                                                                                                                                                                                                                                                                                                                                                                    | 188      | 0      | 26       | 0      | 0         | 0      | School   | 1    | 1        | 7    | Vol or Spd Criteria Not Met                         |
| 11 | Mitchell Ave.           | MacArthur Blvd. and   | l Dutton Ave.                                                                                                                                                                                                                                                                                                                                                                                                                                                                                                                                                                                                                                                                                                                                                                                                                                                                                                                                                                                                                                                                                                                                                                                                                                                                                                                                                                                                                                                                                                                                                                                                                                                                                                                                                                                                                                                                                                                                                                                                                                                                                                                  | 990      | 0      | 28.5     | 0      | 0         | 0      | School   | 1    | 1        | 7    | Vol or Spd Criteria Not Met                         |
| 12 | Oakes Blvd.             | E 14th St. and Woo    | odland Ave.                                                                                                                                                                                                                                                                                                                                                                                                                                                                                                                                                                                                                                                                                                                                                                                                                                                                                                                                                                                                                                                                                                                                                                                                                                                                                                                                                                                                                                                                                                                                                                                                                                                                                                                                                                                                                                                                                                                                                                                                                                                                                                                    | 727      | 0      | 29       | 0      | 0         | 0      | School   | 1    | 1        | 7    | Vol or Spd Criteria Not Met                         |
| 13 | Menlo St.               | Marina Blvd. and W    | . Ave. 136th                                                                                                                                                                                                                                                                                                                                                                                                                                                                                                                                                                                                                                                                                                                                                                                                                                                                                                                                                                                                                                                                                                                                                                                                                                                                                                                                                                                                                                                                                                                                                                                                                                                                                                                                                                                                                                                                                                                                                                                                                                                                                                                   | 799      | 0      | 31       | 0      | 0         | 0      | 0        | 0    | 0        | 8    | Vol or Spd Criteria Not Met                         |
| 14 | Andover St.             | Burkhart Ave. and Le  | ewelling Blvd.                                                                                                                                                                                                                                                                                                                                                                                                                                                                                                                                                                                                                                                                                                                                                                                                                                                                                                                                                                                                                                                                                                                                                                                                                                                                                                                                                                                                                                                                                                                                                                                                                                                                                                                                                                                                                                                                                                                                                                                                                                                                                                                 | 257      | 0      | 29       | 0      | 0         | 0      | 0        | 0    | 0        | 8    | Vol or Spd Criteria Not Met                         |
| 15 | Durant Ave.             | MacArthur Blvd. and   | Foothill Blvd.                                                                                                                                                                                                                                                                                                                                                                                                                                                                                                                                                                                                                                                                                                                                                                                                                                                                                                                                                                                                                                                                                                                                                                                                                                                                                                                                                                                                                                                                                                                                                                                                                                                                                                                                                                                                                                                                                                                                                                                                                                                                                                                 | 715      | M      | 27.5     | 0      | 0         | 0      | 0        | 0    | 0        | 8    | Vol or Spd Criteria Not Met                         |
| 16 | W. Ave. 133th           | Doolittle Dr. and     | Menlo St.                                                                                                                                                                                                                                                                                                                                                                                                                                                                                                                                                                                                                                                                                                                                                                                                                                                                                                                                                                                                                                                                                                                                                                                                                                                                                                                                                                                                                                                                                                                                                                                                                                                                                                                                                                                                                                                                                                                                                                                                                                                                                                                      | 263      | 0      | 25.5     | 0      | 0         | 0      | 0        | 0    | 0        | 8    | Vol or Spd Criteria Not Met                         |
| 17 | Belleview Dr.           | Pershing Dr. and      | E 14th St.                                                                                                                                                                                                                                                                                                                                                                                                                                                                                                                                                                                                                                                                                                                                                                                                                                                                                                                                                                                                                                                                                                                                                                                                                                                                                                                                                                                                                                                                                                                                                                                                                                                                                                                                                                                                                                                                                                                                                                                                                                                                                                                     | 917      | 0      | 28.5     | 0      | 0         | 0      | 0        | 0    | 0        | 8    | Vol or Spd Criteria Not Met                         |
| 18 |                         |                       | 75                                                                                                                                                                                                                                                                                                                                                                                                                                                                                                                                                                                                                                                                                                                                                                                                                                                                                                                                                                                                                                                                                                                                                                                                                                                                                                                                                                                                                                                                                                                                                                                                                                                                                                                                                                                                                                                                                                                                                                                                                                                                                                                             | 1        |        |          | 7      | - 1       |        | 17       |      |          |      |                                                     |
| 19 |                         |                       | <b>PROJE</b>                                                                                                                                                                                                                                                                                                                                                                                                                                                                                                                                                                                                                                                                                                                                                                                                                                                                                                                                                                                                                                                                                                                                                                                                                                                                                                                                                                                                                                                                                                                                                                                                                                                                                                                                                                                                                                                                                                                                                                                                                                                                                                                   | CTS      | S TC   | ) BF     | BU     | III T     | THI    | SYE      | AR   |          |      |                                                     |
| 20 | **Existing Traffic Caln | Calming Device        |                                                                                                                                                                                                                                                                                                                                                                                                                                                                                                                                                                                                                                                                                                                                                                                                                                                                                                                                                                                                                                                                                                                                                                                                                                                                                                                                                                                                                                                                                                                                                                                                                                                                                                                                                                                                                                                                                                                                                                                                                                                                                                                                |          |        |          |        |           |        | ·        |      |          |      | i i                                                 |
| 21 | * Res. Collector        |                       |                                                                                                                                                                                                                                                                                                                                                                                                                                                                                                                                                                                                                                                                                                                                                                                                                                                                                                                                                                                                                                                                                                                                                                                                                                                                                                                                                                                                                                                                                                                                                                                                                                                                                                                                                                                                                                                                                                                                                                                                                                                                                                                                | 37       | (i)    |          |        |           | 2      |          |      |          |      |                                                     |
| 22 |                         | inimum                | criteri                                                                                                                                                                                                                                                                                                                                                                                                                                                                                                                                                                                                                                                                                                                                                                                                                                                                                                                                                                                                                                                                                                                                                                                                                                                                                                                                                                                                                                                                                                                                                                                                                                                                                                                                                                                                                                                                                                                                                                                                                                                                                                                        | a or hav | e exis | ting spe | ed hur | nps or cu | shions | already  |      |          |      |                                                     |
| 23 | *** Ranked 1st in 2013  | 1 1st in 2013/14 NTCP |                                                                                                                                                                                                                                                                                                                                                                                                                                                                                                                                                                                                                                                                                                                                                                                                                                                                                                                                                                                                                                                                                                                                                                                                                                                                                                                                                                                                                                                                                                                                                                                                                                                                                                                                                                                                                                                                                                                                                                                                                                                                                                                                |          | Š.     |          |        |           | Ĵ,     |          |      |          |      |                                                     |
| 24 |                         |                       |                                                                                                                                                                                                                                                                                                                                                                                                                                                                                                                                                                                                                                                                                                                                                                                                                                                                                                                                                                                                                                                                                                                                                                                                                                                                                                                                                                                                                                                                                                                                                                                                                                                                                                                                                                                                                                                                                                                                                                                                                                                                                                                                |          |        |          |        |           | Ĵ,     |          |      |          |      |                                                     |
| 25 |                         |                       |                                                                                                                                                                                                                                                                                                                                                                                                                                                                                                                                                                                                                                                                                                                                                                                                                                                                                                                                                                                                                                                                                                                                                                                                                                                                                                                                                                                                                                                                                                                                                                                                                                                                                                                                                                                                                                                                                                                                                                                                                                                                                                                                |          | 55     |          |        | te        | Į.     | 00       |      |          |      |                                                     |
| 26 |                         |                       |                                                                                                                                                                                                                                                                                                                                                                                                                                                                                                                                                                                                                                                                                                                                                                                                                                                                                                                                                                                                                                                                                                                                                                                                                                                                                                                                                                                                                                                                                                                                                                                                                                                                                                                                                                                                                                                                                                                                                                                                                                                                                                                                | ,        |        |          |        |           | l.     |          |      |          |      |                                                     |
| 27 |                         |                       |                                                                                                                                                                                                                                                                                                                                                                                                                                                                                                                                                                                                                                                                                                                                                                                                                                                                                                                                                                                                                                                                                                                                                                                                                                                                                                                                                                                                                                                                                                                                                                                                                                                                                                                                                                                                                                                                                                                                                                                                                                                                                                                                |          |        |          |        |           |        |          |      |          |      |                                                     |