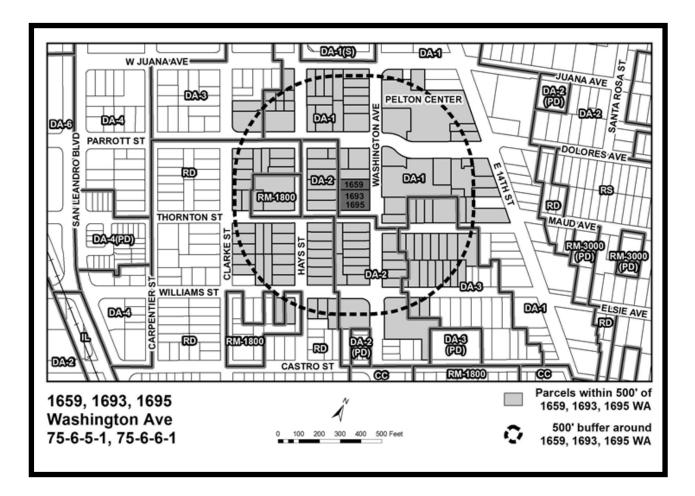

## City of San Leandro BOARD OF ZONING ADJUSTMENTS Staff Report VICINITY MAP

Showing Notification Radius and Existing Zoning

| Meeting Date:           | February 2, 2017                                  |
|-------------------------|---------------------------------------------------|
| File Number:            | PLN16-0050                                        |
| Agenda Item No.:        | 6. A.                                             |
| Applicant:              | J. Burns II, Collaborative Design Architects, LLC |
| Property Owner:         | G. Galvan                                         |
| Address:                | 1659-1695 Washington Avenue (northwest corner     |
|                         | of Washington Avenue and Thornton Street)         |
| Assessor's Parcel Nos.: | 75-6-5-1 and 75-6-6-1                             |
| Project Planner:        | Elmer Penaranda, Senior Planner                   |