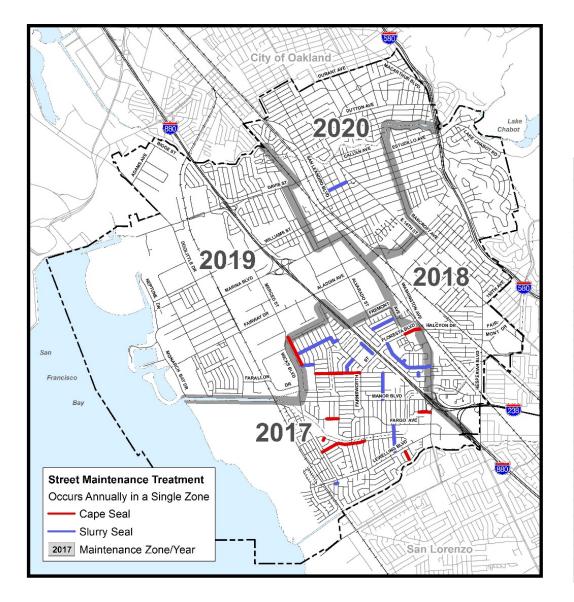

## Annual Street Maintenance Projects 2017

| STREET NAI        | ME BEGIN            | END                 |
|-------------------|---------------------|---------------------|
| Slurry Seal       |                     |                     |
| * Barri Drive     | Monterey Blvd.      | Del Monte Way       |
| * Busby Avenue.   | Wicks Blvd.         | Dead End (west)     |
| * Esser Avenue    | Purdue St.          | Corvallis St.       |
| Hemlock Street    | Ottawa Ave.         | Spruce Ave.         |
| * Lausen Drive    | Mission way         | Anza Way            |
| Monterey Bouleva  | ard Washington Ave. | Floresta Blvd.      |
| Monterey Court    | Monterey Blvd.      | Cul de sao          |
| Norton Street     | Lewelling Blvd.     | Fargo St.           |
| Ottawa Avenue     | Hemlock St.         | Corvallis St.       |
| Pepperdine Street | Drake St.           | Cul de sac          |
| Spruce Avenue     | Hemlock St          | Merced St.          |
| West Juana Avenu  | ue Washington Ave.  | Carpentier St.      |
| Willow Avenue     | Merced St.          | Juniper St.         |
| Zelma Street      | Manor Blvd.         | Purdue St.          |
| Cape Seal         |                     |                     |
| Beatrice Street   | I - 880 off ramp    | Grenda St.          |
| Budge Street      | Hoad St.            | Kramer St           |
| Burkhart Avenue   | Wicks Blvd.         | Farnsworth St.      |
| Dayton Avenue     | Wiley St.           | 128' e. of Dayton C |
| Floresta Boulevar | d Washington Ave.   | Fremont Ave.        |
| Laverne Court     | Laverne Dr.         | Cul de sac          |
| Merced Street     | Wicks Blvd.         | Willow Ave.         |
| Purdue St.        | Juniper St.         | Farnsworth St.      |