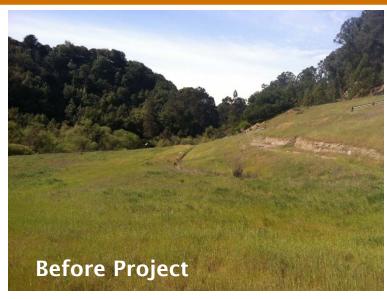

### **Project Description**

- DSOD directed EBMUD to re-evaluate impacts of M7.25 earthquake on Hayward fault
- EBMUD developed plans to:
  - Strengthen earth dam with CDSM toe buttress
  - Install new seepage collection trench
  - Demolish seismically vulnerable outlet tower
  - Replace intake pipeline and reservoir release valves
- · Currently in construction phase