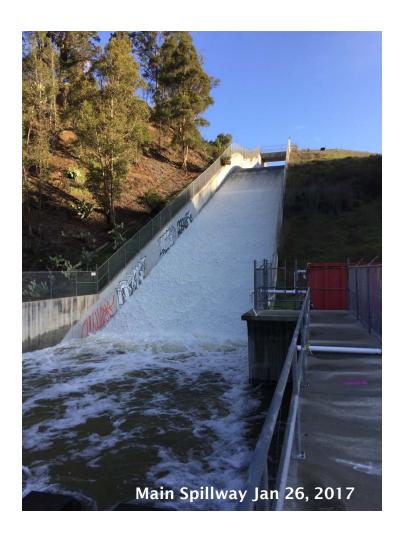

## 2016/2017 Winter Rainfall

- Record breaking rainfall ~44" to date
- Spilled Jan to May 2017
- Delays to earthwork on dam
- Chabot fish go over spillway