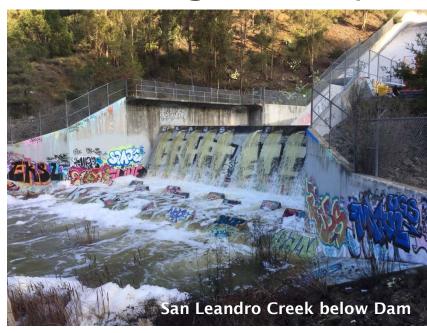

## 2016/2017 Winter Rainfall

- Record breaking rainfall ~44" to date
- Spilled Jan to May 2017
- Delays to earthwork on dam
- Chabot fish go over spillway

#### San Leandro Creek - Fish Flows

- · Rescued ~80 rainbow trout; returned to Chabot
- Currently releasing ~80 gpm (0.2 cfs)
- EBMUD still working with CDFW to develop long-term strategy for fish flows in creek