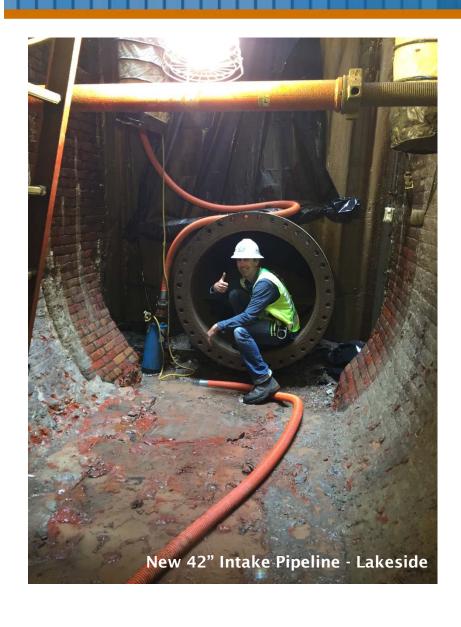

### **Project Description**

- DSOD directed EBMUD to re-evaluate impacts of M7.25 earthquake on Hayward fault
- EBMUD developed plans to:
  - Strengthen earth dam with CDSM toe buttress
  - Install new seepage collection trench
  - Demolish seismically vulnerable outlet tower
  - Replace intake pipeline and reservoir release valves
- · Currently in construction phase

#### **Outlet Works Retrofit**

### **Outlet Works Retrofit**