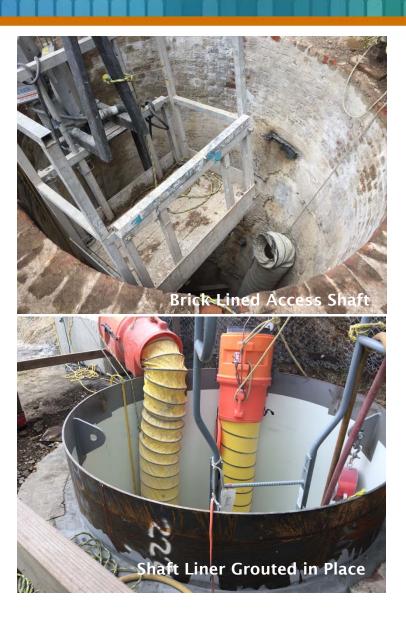

ting June 5, 2017



#### Introduction to EBMUD Staff



- Frank Mellon, EBMUD Board Member, Representing Ward 7 since 1994
- · Tom Boardman, Project Manager
- · Rolando Gonzalez, Community Affairs

# **Project Location**





### **Chabot Dam and Outlet Works**





### **Project Description**



- DSOD directed EBMUD to re-evaluate impacts of M7.25 earthquake on Hayward fault
- EBMUD developed plans to:
  - Strengthen earth dam with CDSM toe buttress
  - Install new seepage collection trench
  - Demolish seismically vulnerable outlet tower
  - Replace intake pipeline and reservoir release valves
- · Currently in construction phase

# Cement Deep Soil Mixing Buttress









## Earthwork and Seepage Trench









#### **Outlet Works Retrofit**







### **Outlet Works Retrofit**







### **Outlet Works Retrofit**









## 2016/2017 Winter Rainfall



- Record breaking rainfall ~44" to date
- Spilled Jan to May 2017
- Delays to earthwork on dam
- Chabot fish go over spillway





#### San Leandro Creek - Fish Flows



- · Rescued ~80 rainbow trout; returned to Chabot
- Currently releasing ~80 gpm (0.2 cfs)
- EBMUD still working with CDFW to develop long-term strategy for fish flows in creek





# Chabot Dam Upgrade Schedule



| Action                                                  | Date                                 |
|---------------------------------------------------------|--------------------------------------|
| Close Parks/Start Field Work                            | May 2016                             |
| Earth Dam Upgrade Work