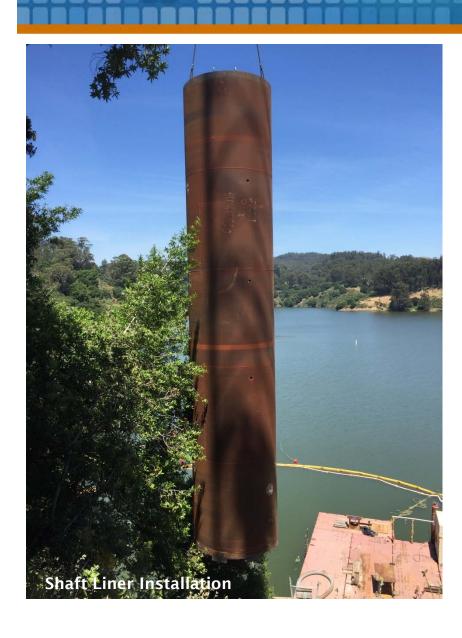

eeting June 5, 2017



#### Introduction to EBMUD Staff



- Frank Mellon, EBMUD Board Member, Representing Ward 7 since 1994
- · Tom Boardman, Project Manager
- · Rolando Gonzalez, Community Affairs

# **Project Location**





### **Chabot Dam and Outlet Works**





### **Project Description**



- DSOD directed EBMUD to re-evaluate impacts of M7.25 earthquake on Hayward fault
- EBMUD developed plans to:
  - Strengthen earth dam with CDSM toe buttress
  - Install new seepage collection trench
  - Demolish seismically vulnerable outlet tower
  - Replace intake pipeline and reservoir release valves
- · Currently in construction phase

# Cement Deep Soil Mixing Buttress









## Earthwork and Seepage Trench









#### **Outlet Works Retrofit**







### **Outlet Works Retrofit**







### **Outlet Works Retrofit**









## 2016/2017 Winter Rainfall



- Record breaking rainfall ~44" to date
- Spilled Jan to May 2017
- Delays to earthwork on dam
- Chabot fish go over spillway





#### San Leandro Creek - Fish Flows



- · Rescued ~80 rainbow trout; returned to Chabot
- Currently releasing ~80 gpm (0.2 cfs)
- EBMUD still working with CDFW to develop long-term strategy for fish flows in creek





# Chabot Dam Upgrade Schedule



| Action                                                  | Date                                 |
|---------------------------------------------------------|--------------------------------------|
| Close Parks/Start Field Work                            | May 2016                             |
| Earth Dam Upgrade Work