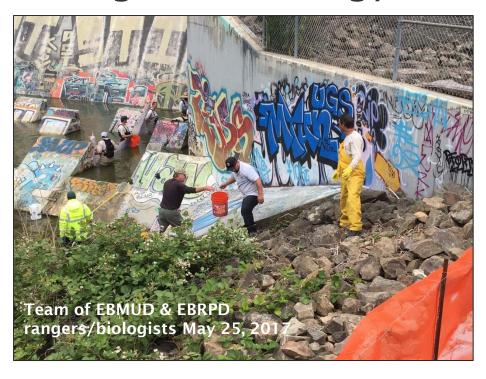

#### San Leandro Creek - Fish Flows

- · Rescued ~80 rainbow trout; returned to Chabot
- Currently releasing ~80 gpm (0.2 cfs)
- EBMUD still working with CDFW to develop long-term strategy for fish flows in creek