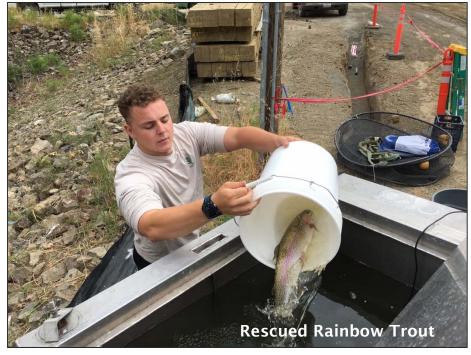

#### San Leandro Creek - Fish Flows

- · Rescued ~80 rainbow trout; returned to Chabot
- Currently releasing ~80 gpm (0.2 cfs)
- EBMUD still working with CDFW to develop long-term strategy for fish flows in creek