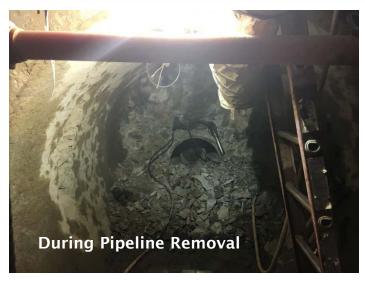

### **Project Description**

- DSOD directed EBMUD to re-evaluate impacts of M7.25 earthquake on Hayward fault
- EBMUD developed plans to:
  - Strengthen earth dam with CDSM toe buttress
  - Install new seepage collection trench
  - Demolish seismically vulnerable outlet tower
  - Replace intake pipeline and reservoir release valves
- · Currently in construction phase

#### **Outlet Works Retrofit**

### **Outlet Works Retrofit**