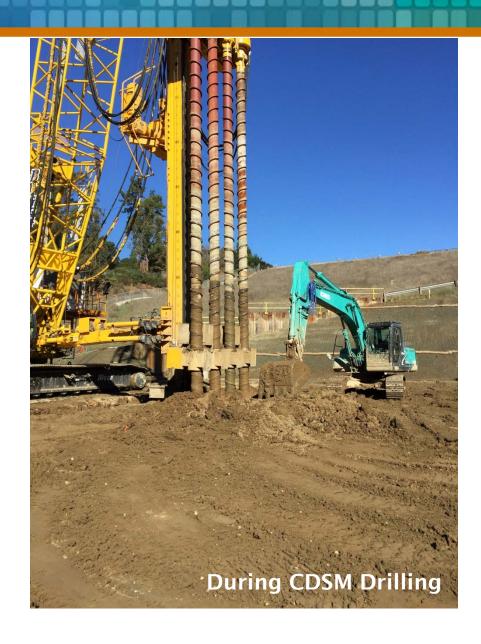

### Chabot Dam Seismic Upgrade Project

San Leandro City Council Meeting June 5, 2017



#### Introduction to EBMUD Staff



- Frank Mellon, EBMUD Board Member, Representing Ward 7 since 1994
- · Tom Boardman, Project Manager
- · Rolando Gonzalez, Community Affairs

# **Project Location**





### **Chabot Dam and Outlet Works**





### **Project Description**



- DSOD directed EBMUD to re-evaluate impacts of M7.25 earthquake on Hayward fault
- EBMUD developed plans to:
  - Strengthen earth dam with CDSM toe buttress
  - Install new seepage collection trench
  - Demolish seismically vulnerable outlet tower
  - Replace intake pipeline and reservoir release valves
- · Currently in construction phase

# Cement Deep Soil Mixing Buttress









## Earthwork and Seepage Trench









#### **Outlet Works Retrofit**







### **Outlet Works Retrofit**







### **Outlet Works Retrofit**









## 2016/2017 Winter Rainfall



- Record breaking rainfall ~44" to date
- Spilled Jan to May 2017
- Delays to earthwork on dam
- Chabot fish go over spillway





#### San Leandro Creek - Fish Flows



- · Rescued ~80 rainbow trout; returned to Chabot
- Currently releasing ~80 gpm (0.2 cfs)
- EBMUD still working with CDFW to develop long-term strategy for fish flows in creek





# Chabot Dam Upgrade Schedule



| Action                                                  | Date                                 |
|---------------------------------------------------------|--------------------------------------|
| Close Parks/Start Field Wor