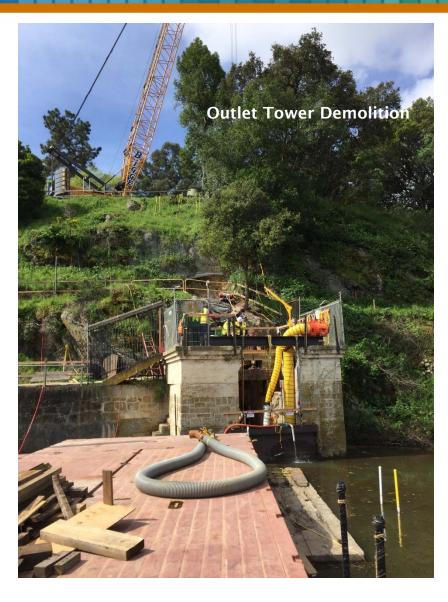

Project

San Leandro City Council Meeting June 5, 2017



#### Introduction to EBMUD Staff



- Frank Mellon, EBMUD Board Member, Representing Ward 7 since 1994
- · Tom Boardman, Project Manager
- · Rolando Gonzalez, Community Affairs

# **Project Location**





### **Chabot Dam and Outlet Works**





### **Project Description**



- DSOD directed EBMUD to re-evaluate impacts of M7.25 earthquake on Hayward fault
- EBMUD developed plans to:
  - Strengthen earth dam with CDSM toe buttress
  - Install new seepage collection trench
  - Demolish seismically vulnerable outlet tower
  - Replace intake pipeline and reservoir release valves
- · Currently in construction phase

# Cement Deep Soil Mixing Buttress









## Earthwork and Seepage Trench









#### **Outlet Works Retrofit**







### **Outlet Works Retrofit**







### **Outlet Works Retrofit**









## 2016/2017 Winter Rainfall



- Record breaking rainfall ~44" to date
- Spilled Jan to May 2017
- Delays to earthwork on dam
- Chabot fish go over spillway





#### San Leandro Creek - Fish Flows



- · Rescued ~80 rainbow trout; returned to Chabot
- Currently releasing ~80 gpm (0.2 cfs)
- EBMUD still working with CDFW to develop long-term strategy for fish flows in creek





# Chabot Dam Upgrade Schedule



| Action                                                  | Date                                 |
|---------------------------------------------------------|--------------------------------------|
| Close Parks/Start Field Work                            | May 2016                             |
| Earth D