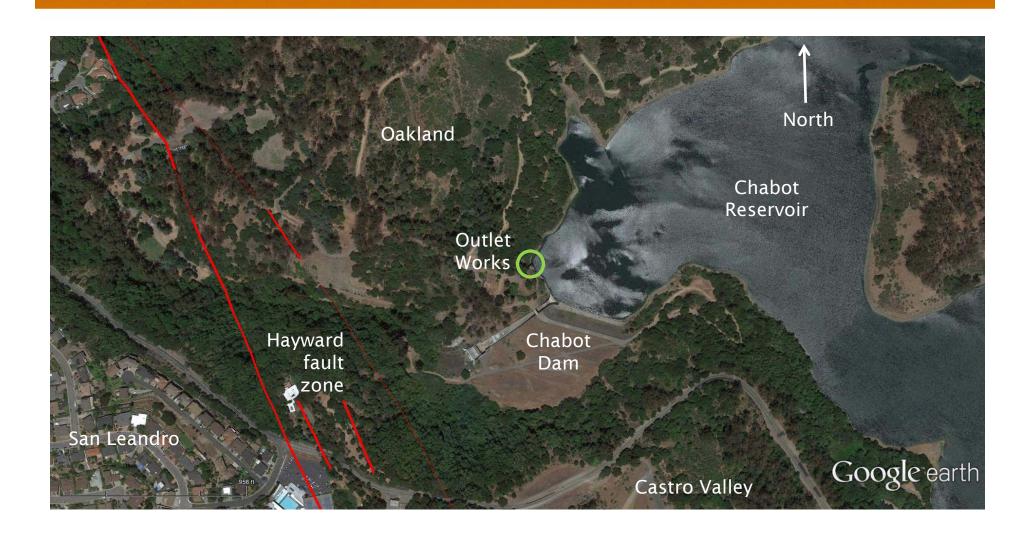

# **Project Location**

### **Project Description**

- DSOD directed EBMUD to re-evaluate impacts of M7.25 earthquake on Hayward fault
- EBMUD developed plans to:
  - Strengthen earth dam with CDSM toe buttress
  - Install new seepage collection trench
  - Demolish seismically vulnerable outlet tower
  - Replace intake pipeline and reservoir release valves
- · Currently in construction phase