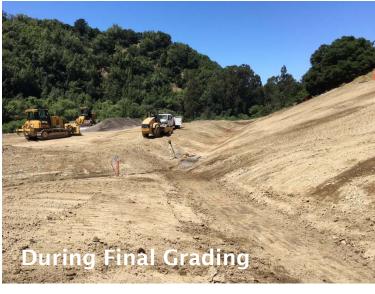

### **Project Description**

- DSOD directed EBMUD to re-evaluate impacts of M7.25 earthquake on Hayward fault
- EBMUD developed plans to:
  - Strengthen earth dam with CDSM toe buttress
  - Install new seepage collection trench
  - Demolish seismically vulnerable outlet tower
  - Replace intake pipeline and reservoir release valves
- · Currently in construction phase