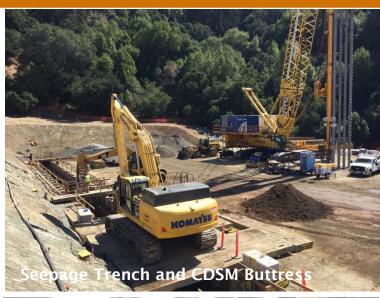

### **Project Description**

- DSOD directed EBMUD to re-evaluate impacts of M7.25 earthquake on Hayward fault
- EBMUD developed plans to:
  - Strengthen earth dam with CDSM toe buttress
  - Install new seepage collection trench
  - Demolish seismically vulnerable outlet tower
  - Replace intake pipeline and reservoir release valves
- · Currently in construction phase

# Cement Deep Soil Mixing Buttress

## Earthwork and Seepage Trench