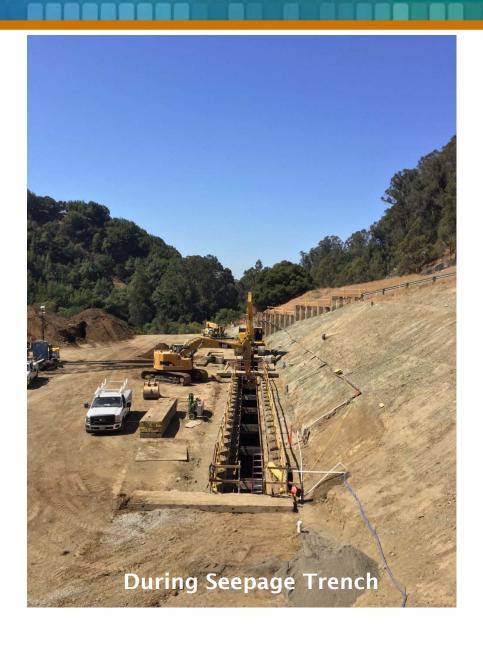

### Chabot Dam Seismic Upgrade Project

San Leandro City Council Meeting June 5, 2017



#### Introduction to EBMUD Staff



- Frank Mellon, EBMUD Board Member, Representing Ward 7 since 1994
- · Tom Boardman, Project Manager
- · Rolando Gonzalez, Community Affairs

# **Project Location**





### **Chabot Dam and Outlet Works**





### **Project Description**



- DSOD directed EBMUD to re-evaluate impacts of M7.25 earthquake on Hayward fault
- EBMUD developed plans to:
  - Strengthen earth dam with CDSM toe buttress
  - Install new seepage collection trench
  - Demolish seismically vulnerable outlet tower
  - Replace intake pipeline and reservoir release valves
- · Currently in construction phase

# Cement Deep Soil Mixing Buttress









## Earthwork and Seepage Trench









#### **Outlet Works Retrofit**







### **Outlet Works Retrofit**







### **Outlet Works Retrofit**









## 2016/2017 Winter Rainfall



- Record breaking rainfall ~44" to date
- Spilled Jan to May 2017
- Delays to earthwork on dam
- Chabot fish go over spillway





#### San Leandro Creek - Fish Flows



- · Rescued ~80 rainbow trout; returned to Chabot
- Currently releasing ~80 gpm (0.2 cfs)
- EBMUD still working with CDFW to develop long-term strategy for fish flows in creek





# Chabot Dam Upgrade Schedule



| Action                                                  | Date                                 |
|---------------------------------------------------------|--------------------------------------|
| Close Parks/Start Field Work                            | May 2016