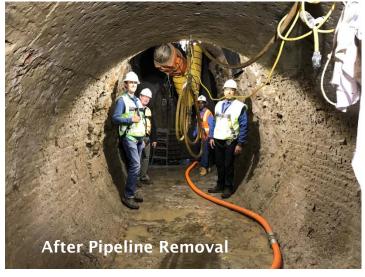

### **Project Description**

- DSOD directed EBMUD to re-evaluate impacts of M7.25 earthquake on Hayward fault
- EBMUD developed plans to:
  - Strengthen earth dam with CDSM toe buttress
  - Install new seepage collection trench
  - Demolish seismically vulnerable outlet tower
  - Replace intake pipeline and reservoir release valves
- · Currently in construction phase

#### **Outlet Works Retrofit**

### **Outlet Works Retrofit**