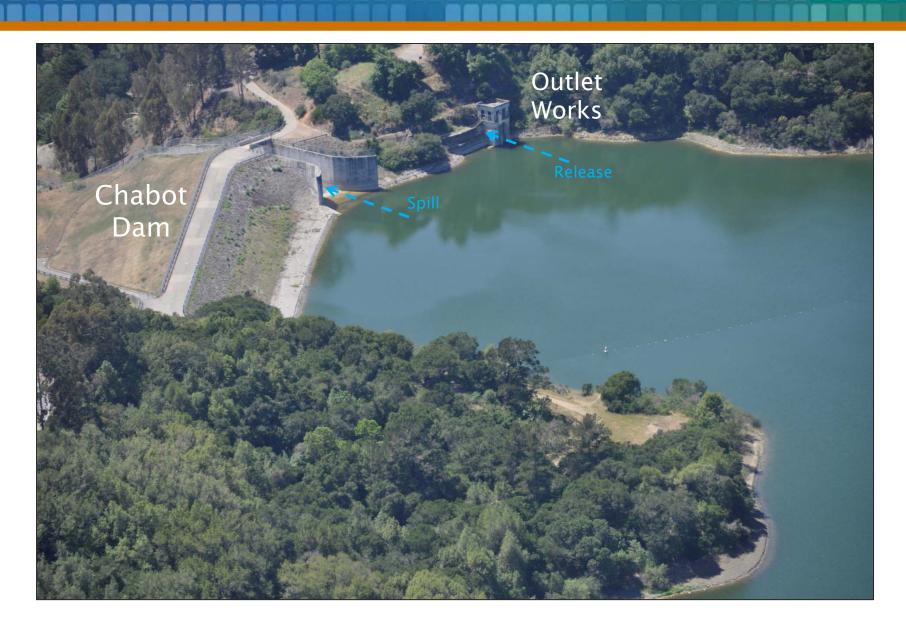

### **Chabot Dam and Outlet Works**

## 2016/2017 Winter Rainfall

- Record breaking rainfall ~44" to date
- Spilled Jan to May 2017
- Delays to earthwork on dam
- Chabot fish go over spillway

#### San Leandro Creek - Fish Flows

- · Rescued ~80 rainbow trout; returned to Chabot
- Currently releasing ~80 gpm (0.2 cfs)
- EBMUD still working with CDFW to develop long-term strategy for fish flows in creek