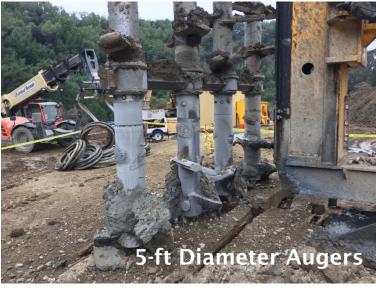

### **Project Description**

- DSOD directed EBMUD to re-evaluate impacts of M7.25 earthquake on Hayward fault
- EBMUD developed plans to:
  - Strengthen earth dam with CDSM toe buttress
  - Install new seepage collection trench
  - Demolish seismically vulnerable outlet tower
  - Replace intake pipeline and reservoir release valves
- · Currently in construction phase

# Cement Deep Soil Mixing Buttress