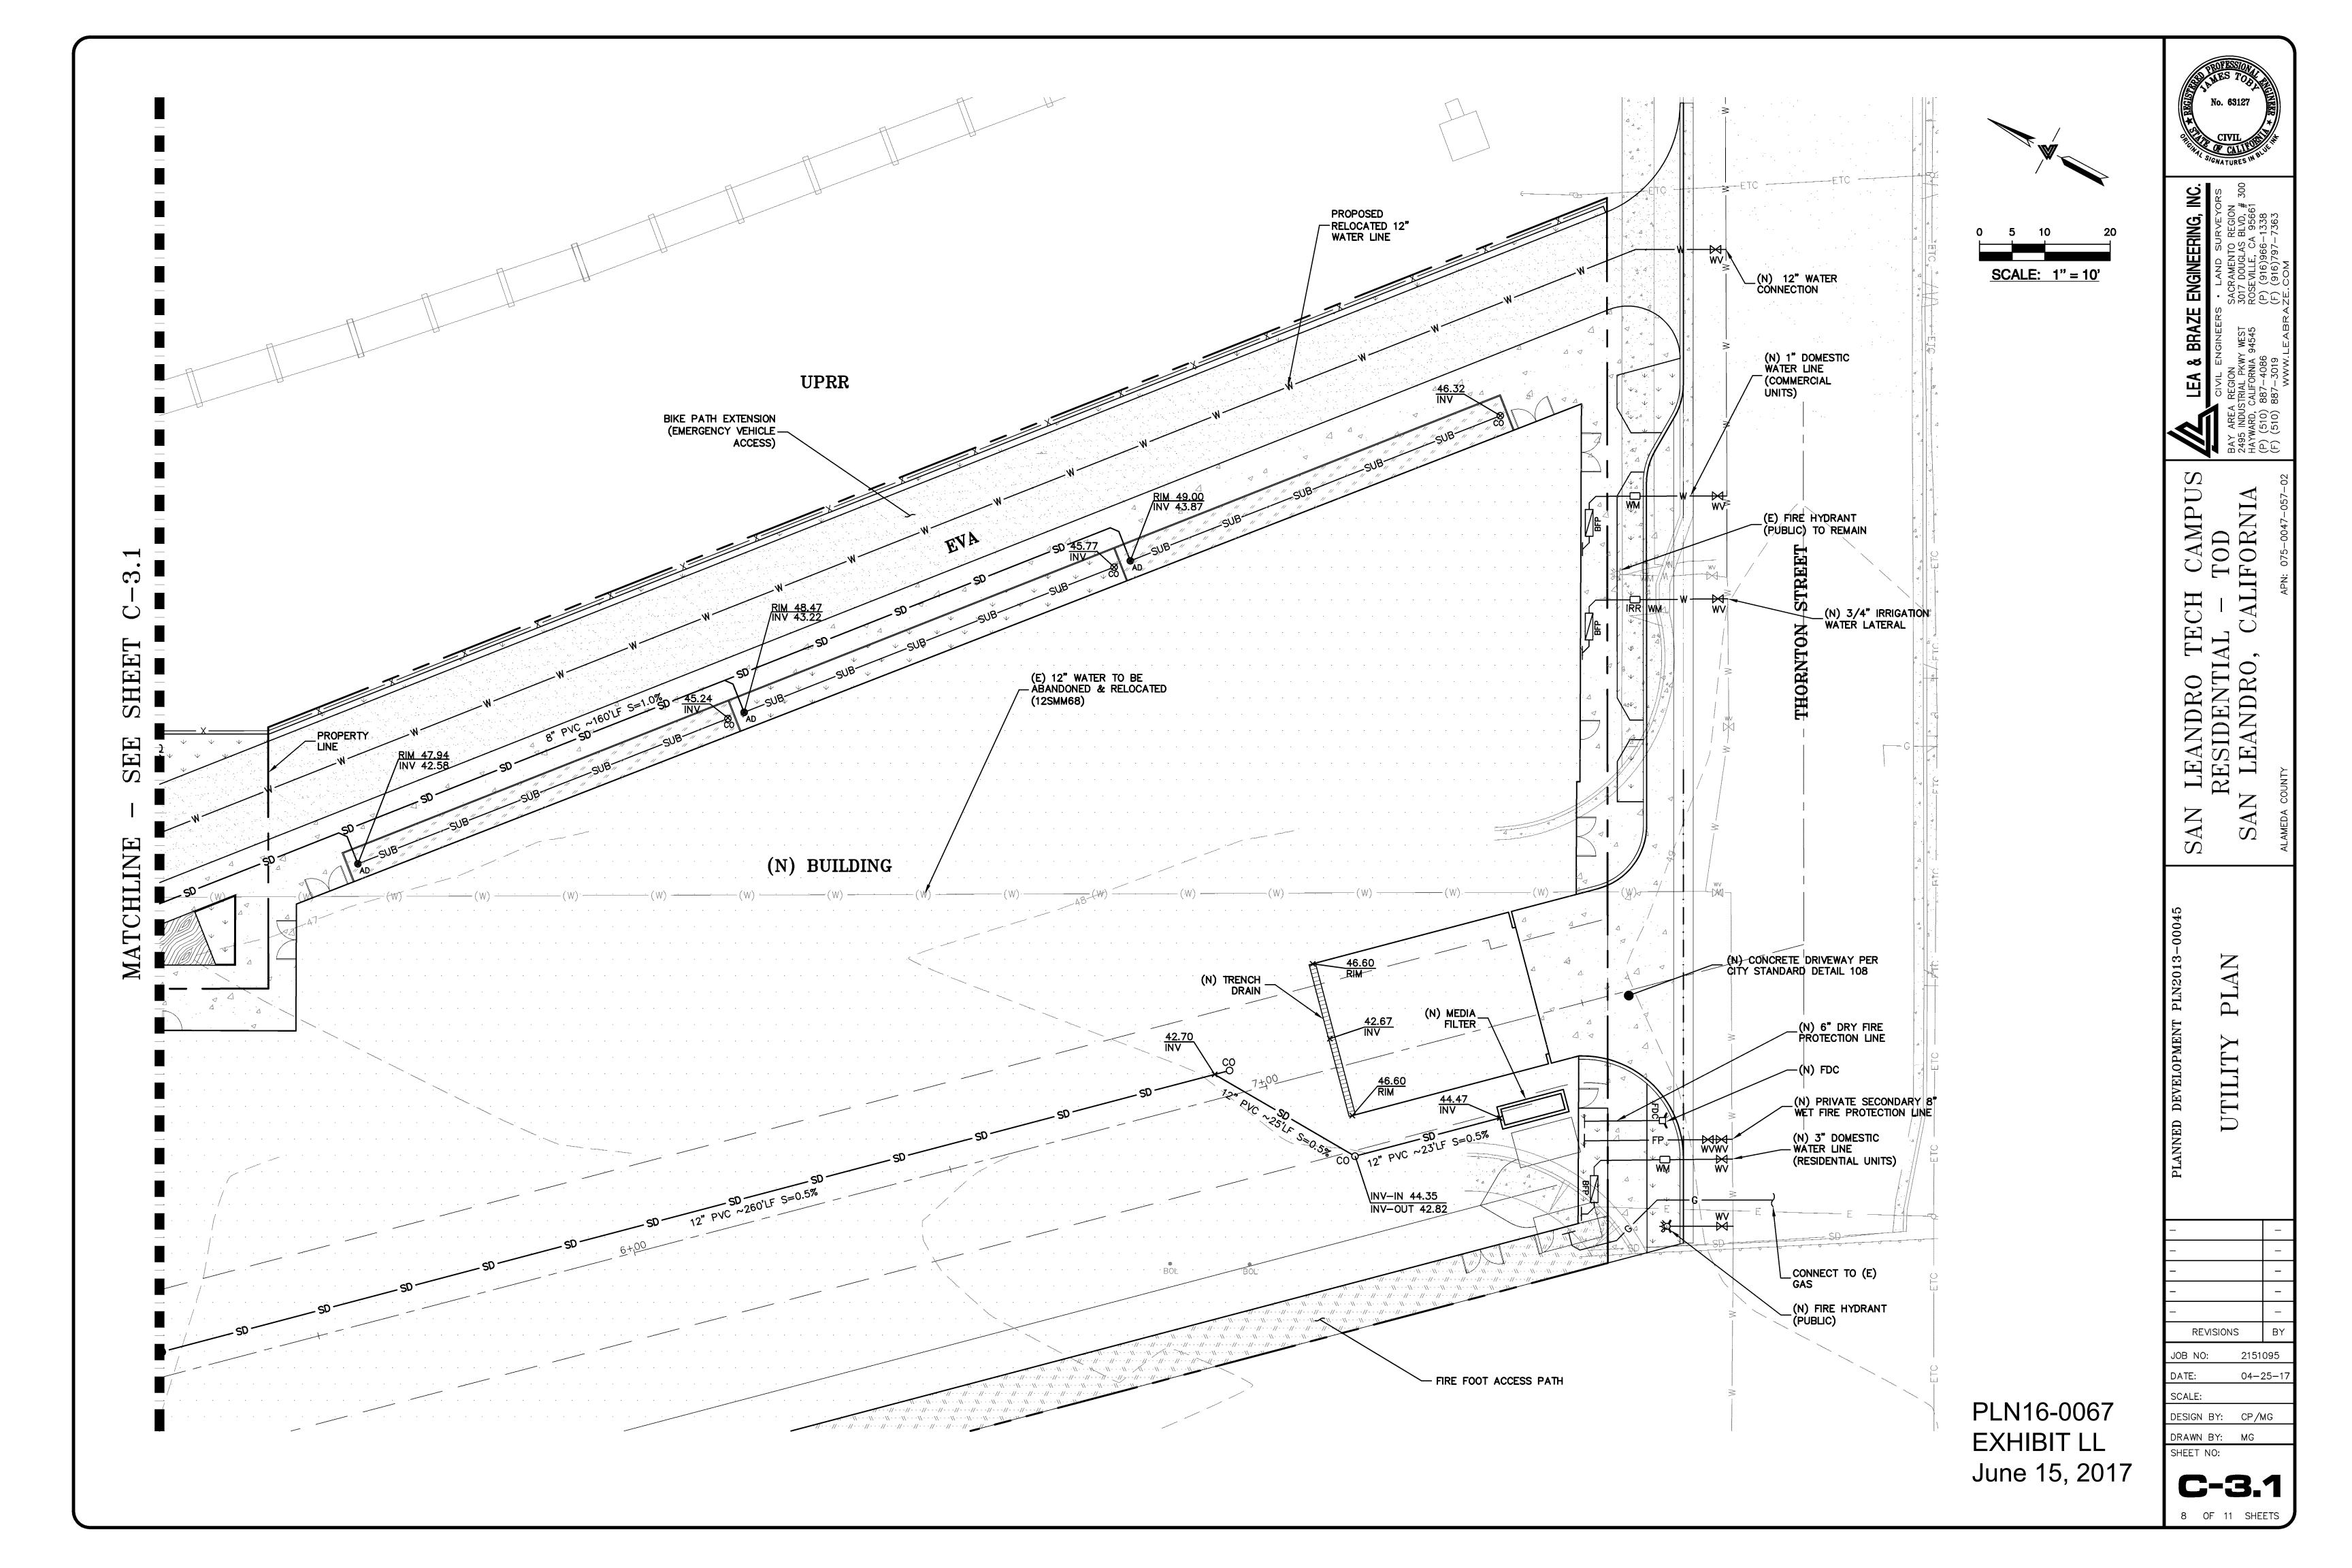

DESIGN BY: CP/MG DRAWN BY: MG SHEET NO:

REVISIONS JOB NO: 2151095 DATE: 04-25-1

DRAWN BY: MG SHEET NO: C-3.0

RUNOFF DRAINAGE DIRECTION

AREA DRAIN

DRAINAGE MANAGEMENT AREA

BIO-RETENTION AREA

LANDSCAPING AREA/ TRADITIONAL PLANTER