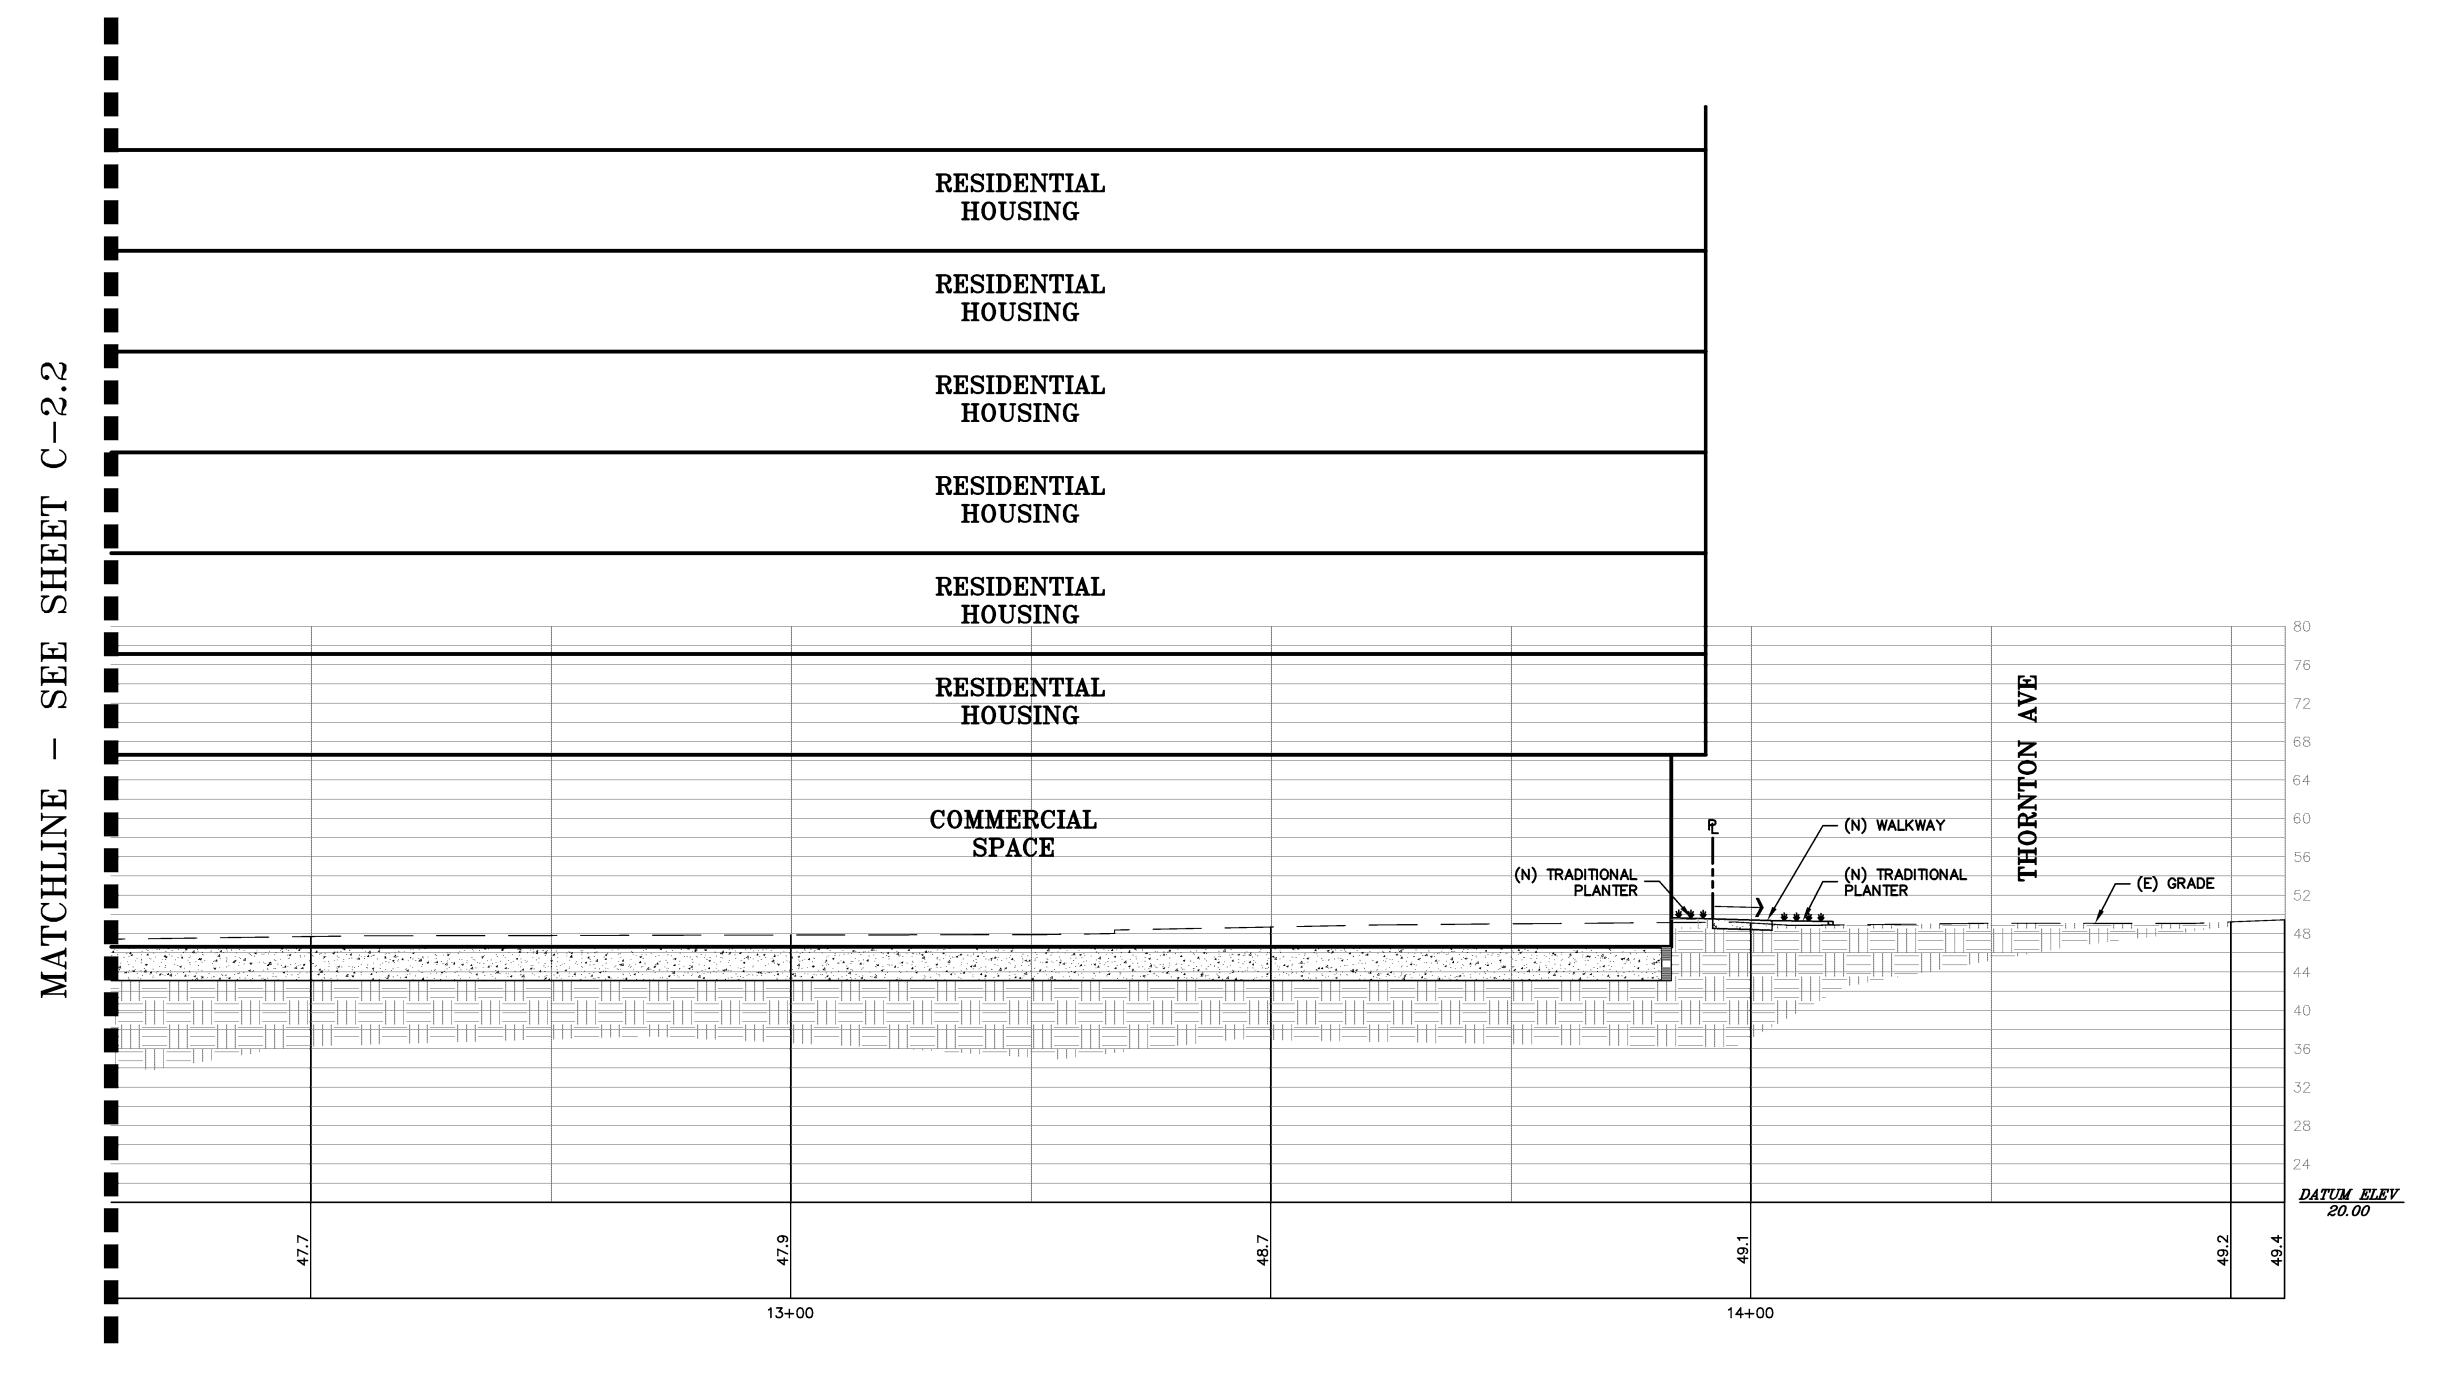

H CAMPUS
- TOD
ALIFORNIA

k & DRAINAGE PLAN

REVISIONS JOB NO: 2151095 04-25-1

AS NOTED DESIGN BY: CP/MG DRAWN BY: MG SHEET NO:

C-2.0 2 OF 11 SHEETS

SITE SECTION A-A

HORIZ. & VERT. SCALE: 1" = 10'

PLN16-0067 EXHIBIT HH June 15, 2017 No. 63127

No. 63127

CIVIL

SIGNATURES IN BLUE

S - LAND SURVEYORS
SACRAMENTO REGION
3017 DOUGLAS BLVD, # 300
ROSEVILLE, CA 95661
(P) (916)966-1338
(F) (916)797-7363

AY AREA REGION
SACRAME
495 INDUSTRIAL PKWY WEST
AYWARD, CALIFORNIA 94545
P) (510) 887-4086
P) (510) 887-3019
(F) (916)

TOD

BAY AREA RE
2495 INDUSTRIA
HAYWARD, CALI
(P) (510) 887
(F) (510) 887

SAN LEANDRO TECH RESIDENTIAL – SAN LEANDRO, CAL

SITE SECTIONS

- - - - - - REVISIONS BY

JOB NO: 2151095

DATE: 04-25-17

SCALE: AS NOTED

SCALE: AS NOTE

DESIGN BY: CP/MG

DRAWN BY: MG

SHEET NO:

SITE SECTION A-A
HORIZ. & VERT. SCALE: 1" = 10'

PLN16-0067 EXHIBIT II June 15, 2017

• LAND SURVEYORS

SACRAMENTO REGION
3017 DOUGLAS BLVD, # 300
ROSEVILLE, CA 95661
(P) (916)966-1338
(F) (916)797-7363
ZE.COM