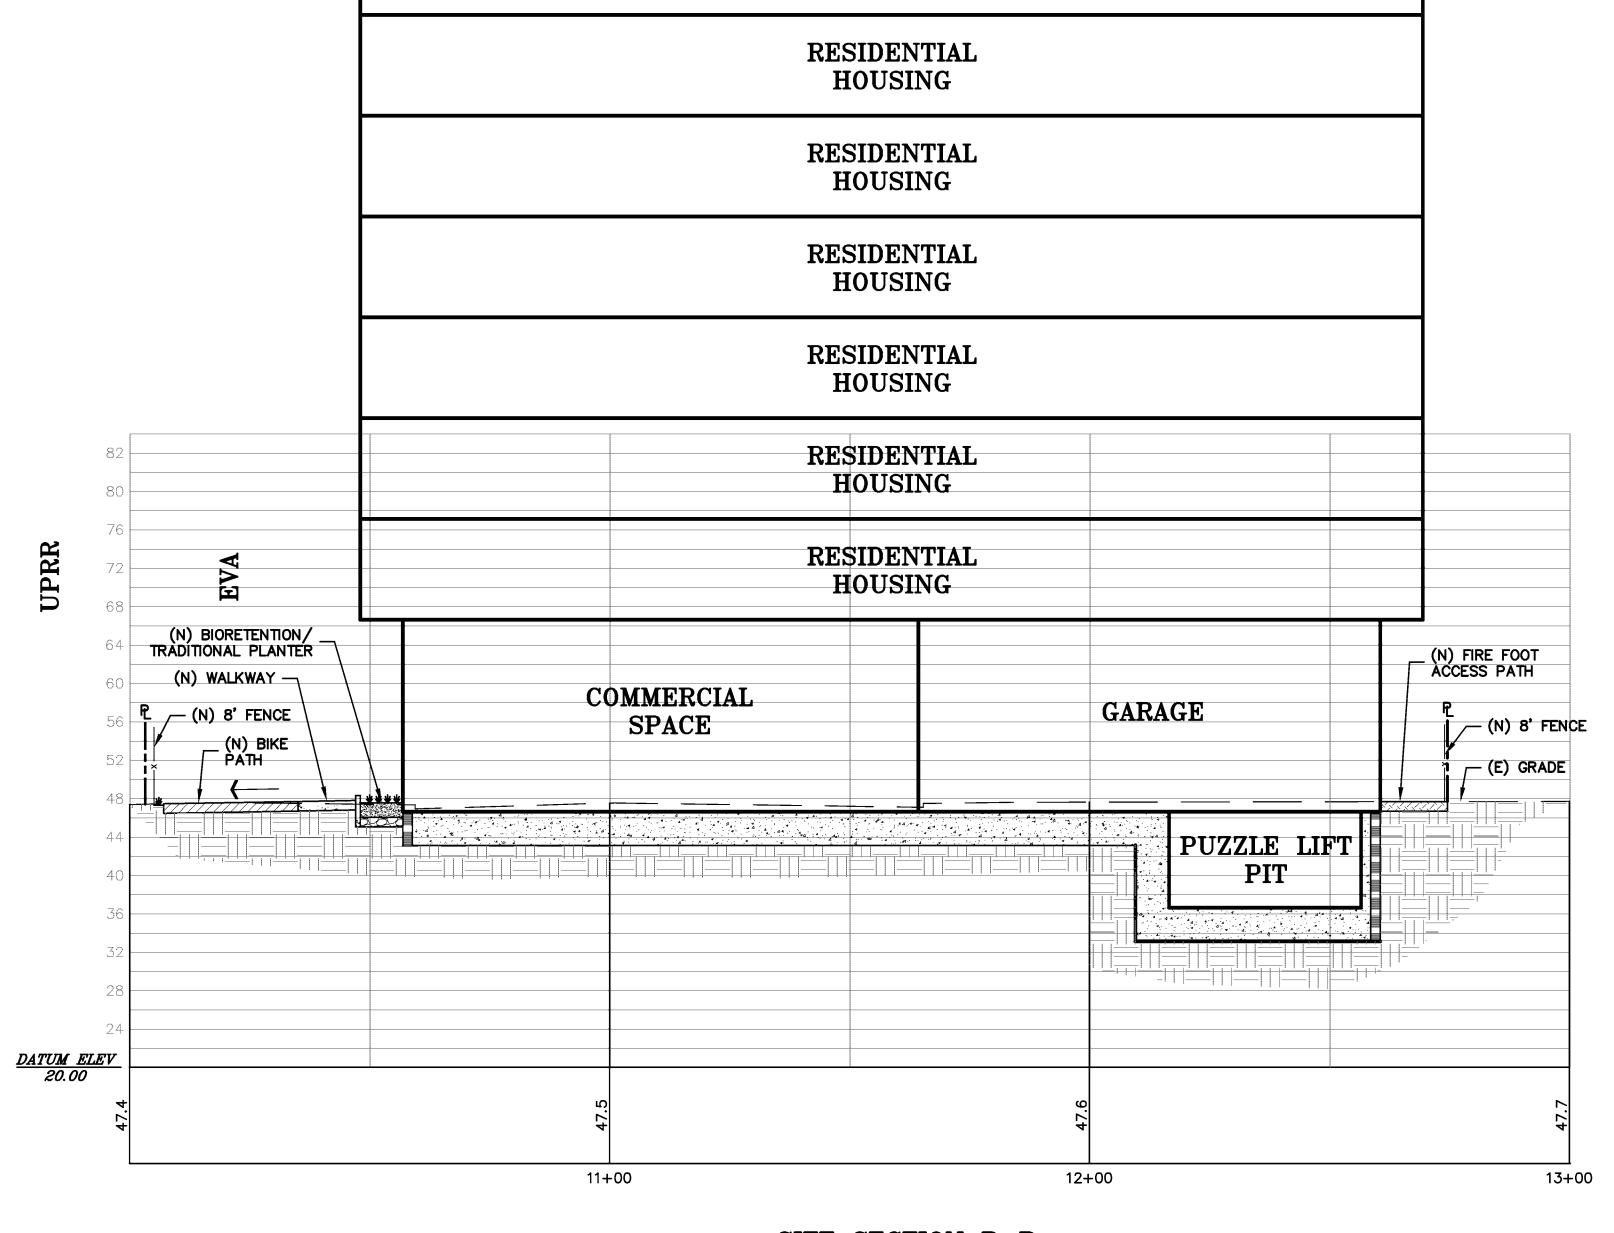

SAN LEANDRO TECH CAI RESIDENTIAL – TOI SAN LEANDRO, CALIFOF

SITE SECTIONS

JOB NO: 2151095

DATE: 04-25-17

SCALE: AS NOTED

SCALE: AS NOTE

DESIGN BY: CP/MG

DRAWN BY: MG

SHEET NO:

SITE SECTION B-B HORIZ. & VERT. SCALE: 1" = 10'

> PLN16-0067 **EXHIBIT JJ** June 15, 2017

CH CAMPUS
- TOD

TECH SAN

> SECTIONS SITE

REVISIONS

JOB NO: 2151095 DATE: 04-25-17 SCALE: AS NOTED

DESIGN BY: CP/MG DRAWN BY: MG SHEET NO:

REVISIONS JOB NO: 2151095 DATE: 04-25-1

DRAWN BY: MG SHEET NO: C-3.0

RUNOFF DRAINAGE DIRECTION

AREA DRAIN

DRAINAGE MANAGEMENT AREA

BIO-RETENTION AREA

LANDSCAPING AREA/ TRADITIONAL PLANTER