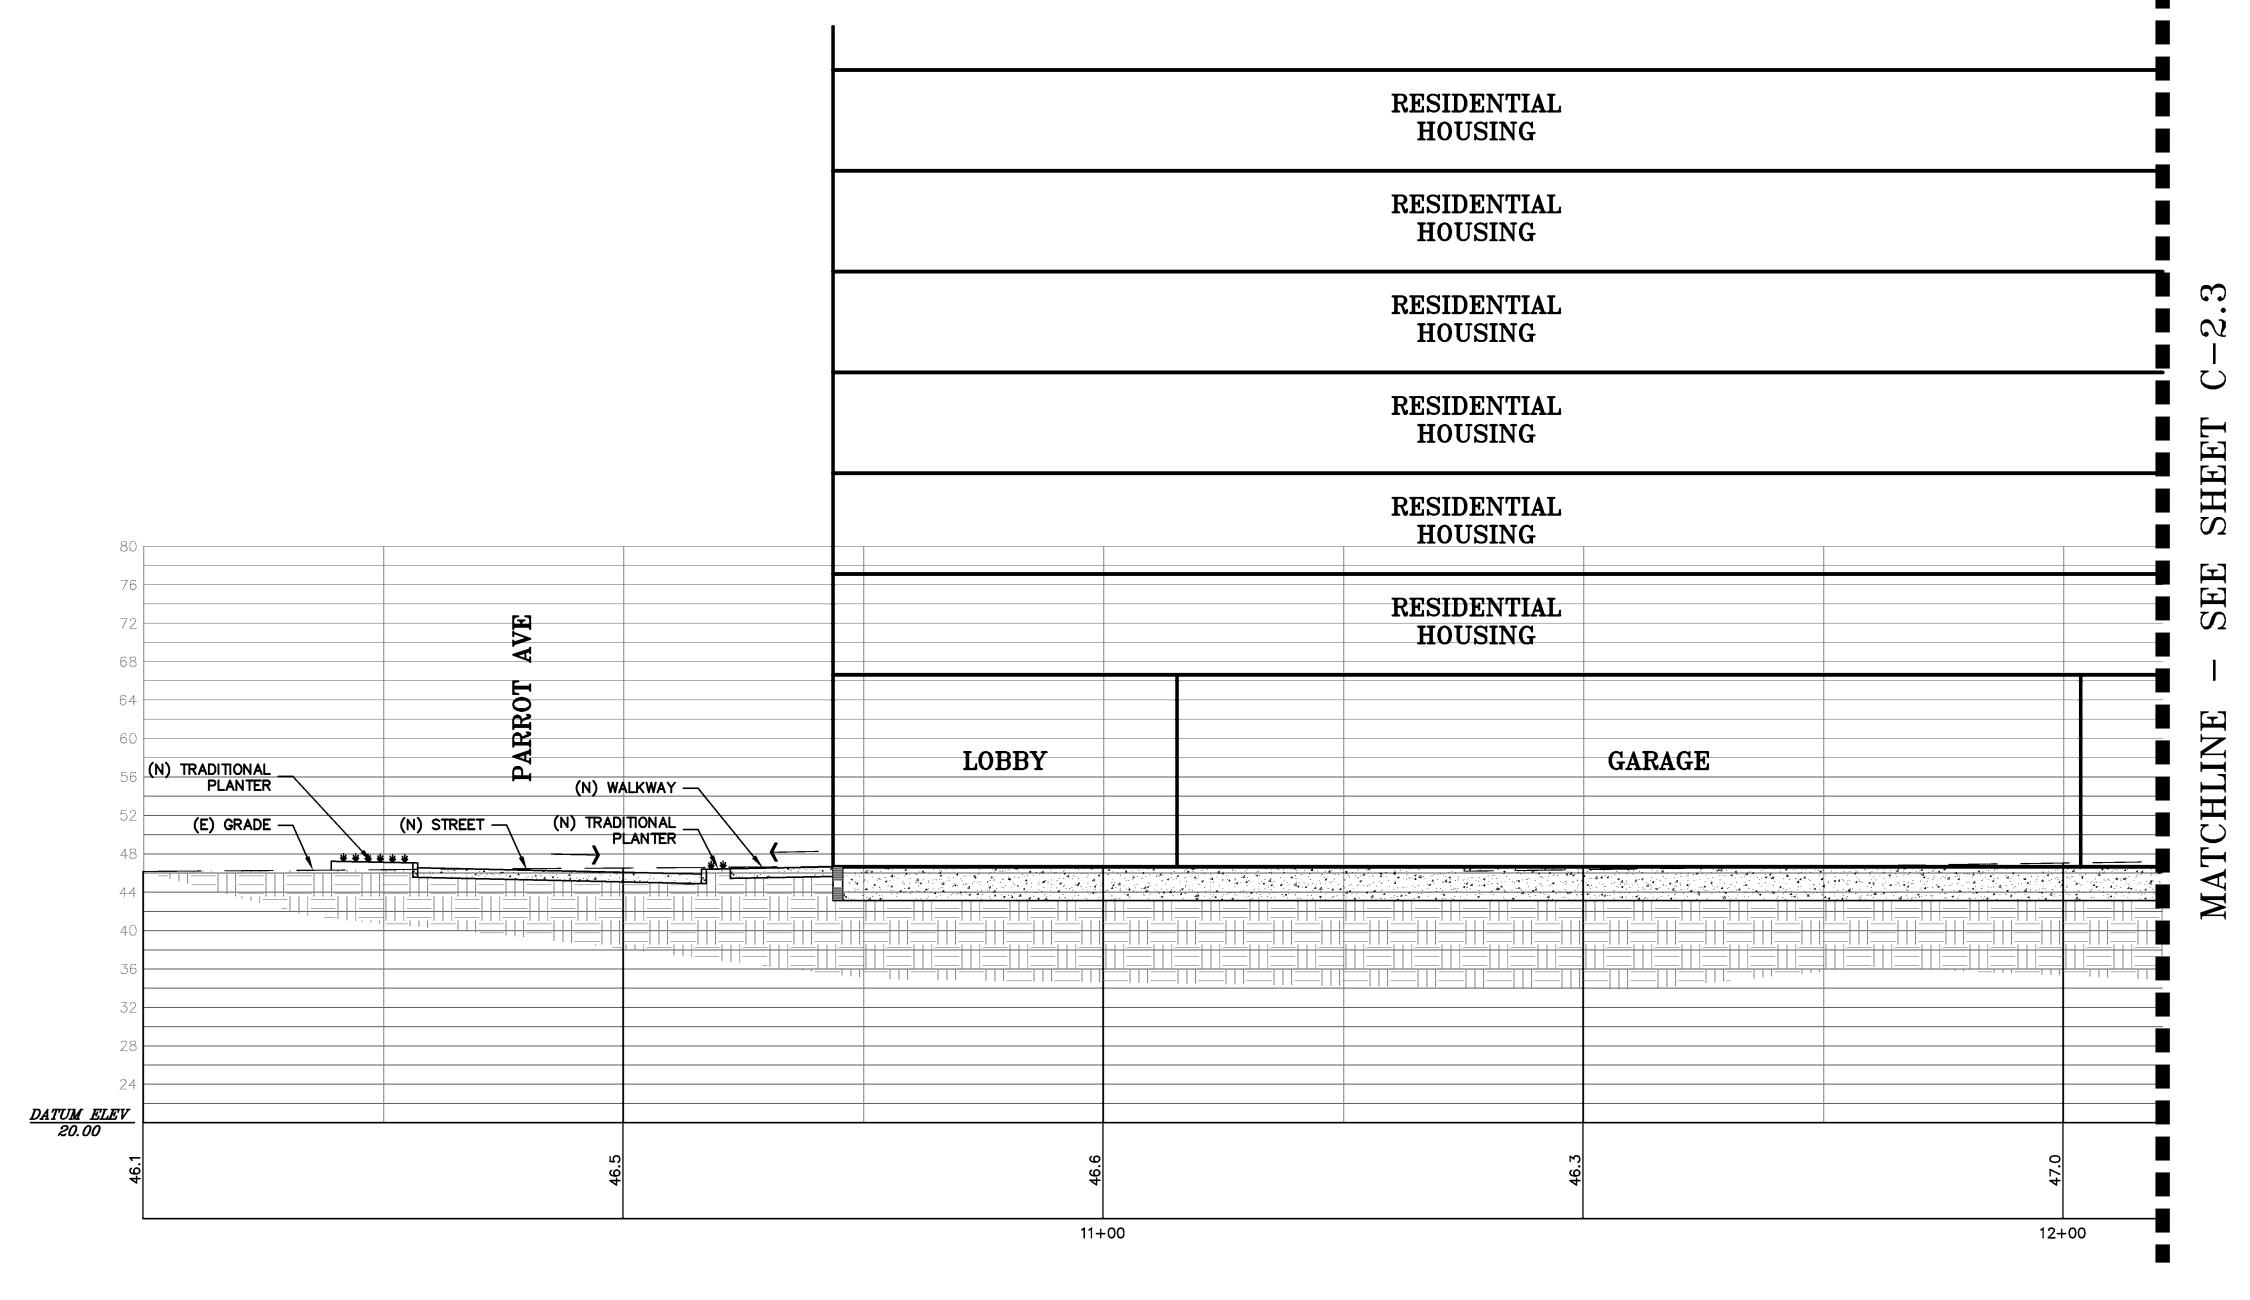

H CAMPUS
- TOD
ALIFORNIA

k & DRAINAGE PLAN

REVISIONS JOB NO: 2151095 04-25-1

AS NOTED DESIGN BY: CP/MG DRAWN BY: MG SHEET NO:

C-2.0 2 OF 11 SHEETS

SITE SECTION A-A

HORIZ. & VERT. SCALE: 1" = 10'

PLN16-0067 EXHIBIT HH June 15, 2017 No. 63127

SCALE: AS NOTE

DESIGN BY: CP/MG

DRAWN BY: MG

SHEET NO:

SITE SECTION A-A
HORIZ. & VERT. SCALE: 1" = 10'

PLN16-0067 EXHIBIT II June 15, 2017

• LAND SURVEYORS

SACRAMENTO REGION
3017 DOUGLAS BLVD, # 300
ROSEVILLE, CA 95661
(P) (916)966-1338
(F) (916)797-7363
ZE.COM