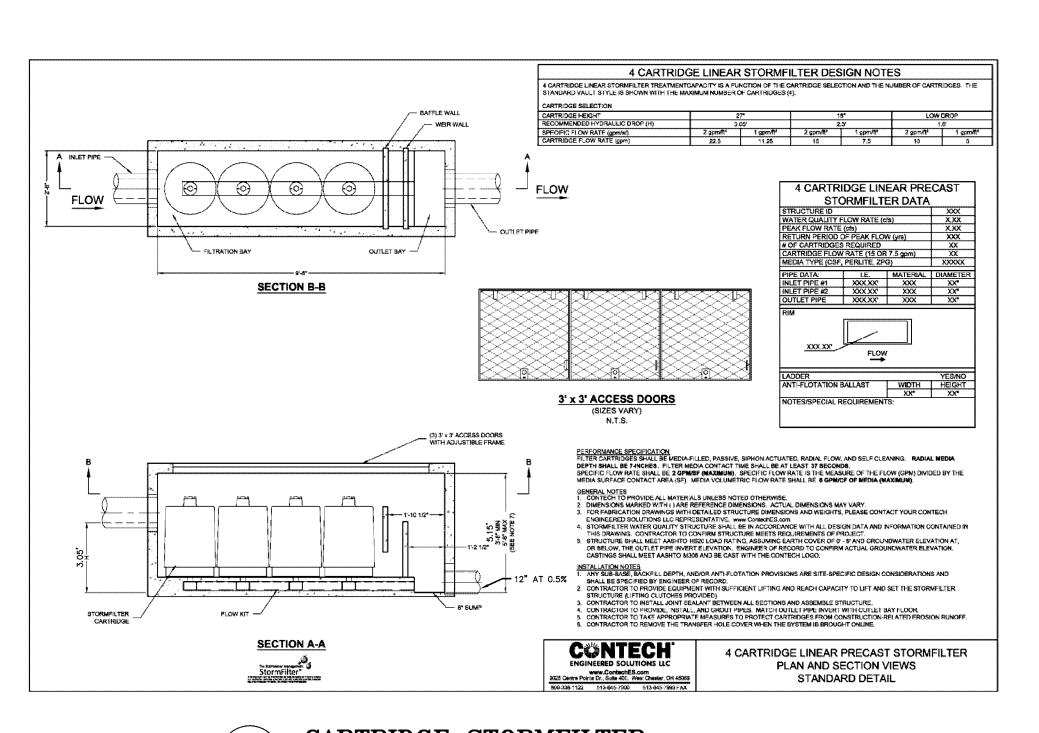

PROVIDED: FOUR ~27" CARTRIDGES AT 90 GPM TREATMENT CAPACITY

PLN16-0067 **EXHIBIT NN** June 15, 2017

NOTE:
FOR CONSTRUCTION STAKING
SCHEDULING OR QUOTATIONS
PLEASE CONTACT ALEX ABAYA
AT LEA & BRAZE ENGINEERING
(510)887-4086 EXT 116.
aabaya@leabraze.com

- TOD LIFORNI

TECH SAN

STORM WATER MANAGEMENT PL

2151095

REVISIONS JOB NO: 04-25-17 SCALE: AS NOTED DESIGN BY: CP/MG

DRAWN BY: MG SHEET NO: HYD-1

10 OF 11 SHEETS

CARTRIDGE STORMFILTER