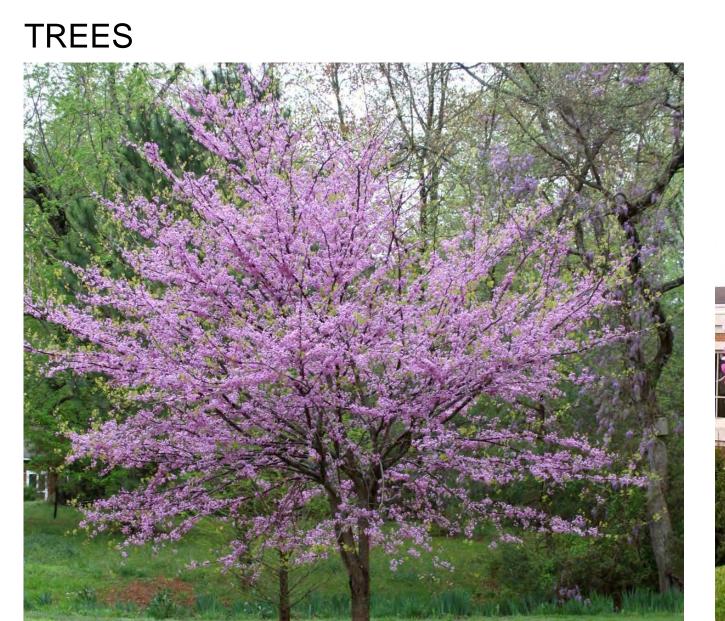

#### STREET LEVEL LANDSCAPE ELEMENTS

PLANTING - UNDERSTORY

ENTRY PLAZA PAVING: TWO TONES OF COLORED CONCRETE

BENCH: PRE-CAST CONCRETE WITH IPE

WOOD SLAT TOP

PARROTT STREET TREE: ACER RUBRUM 'RED SUNSET' (RED MAPLE)

FENCE AT PERIMETER:

EDGES, 8' TALL VINYL

UPRR AND SPRR

CLAD CHAIN LINK

THORNTON STREET TREE: ACER RUBRUM 'RED SUNSET' (RED MAPLE)

ACCENT TREE: NYSSA SYLVATICA (TUPELO)

BIKE RACKS & TRASH RECEPTACLES

ASHPALT PAVING, SEE CIVIL DRAWING