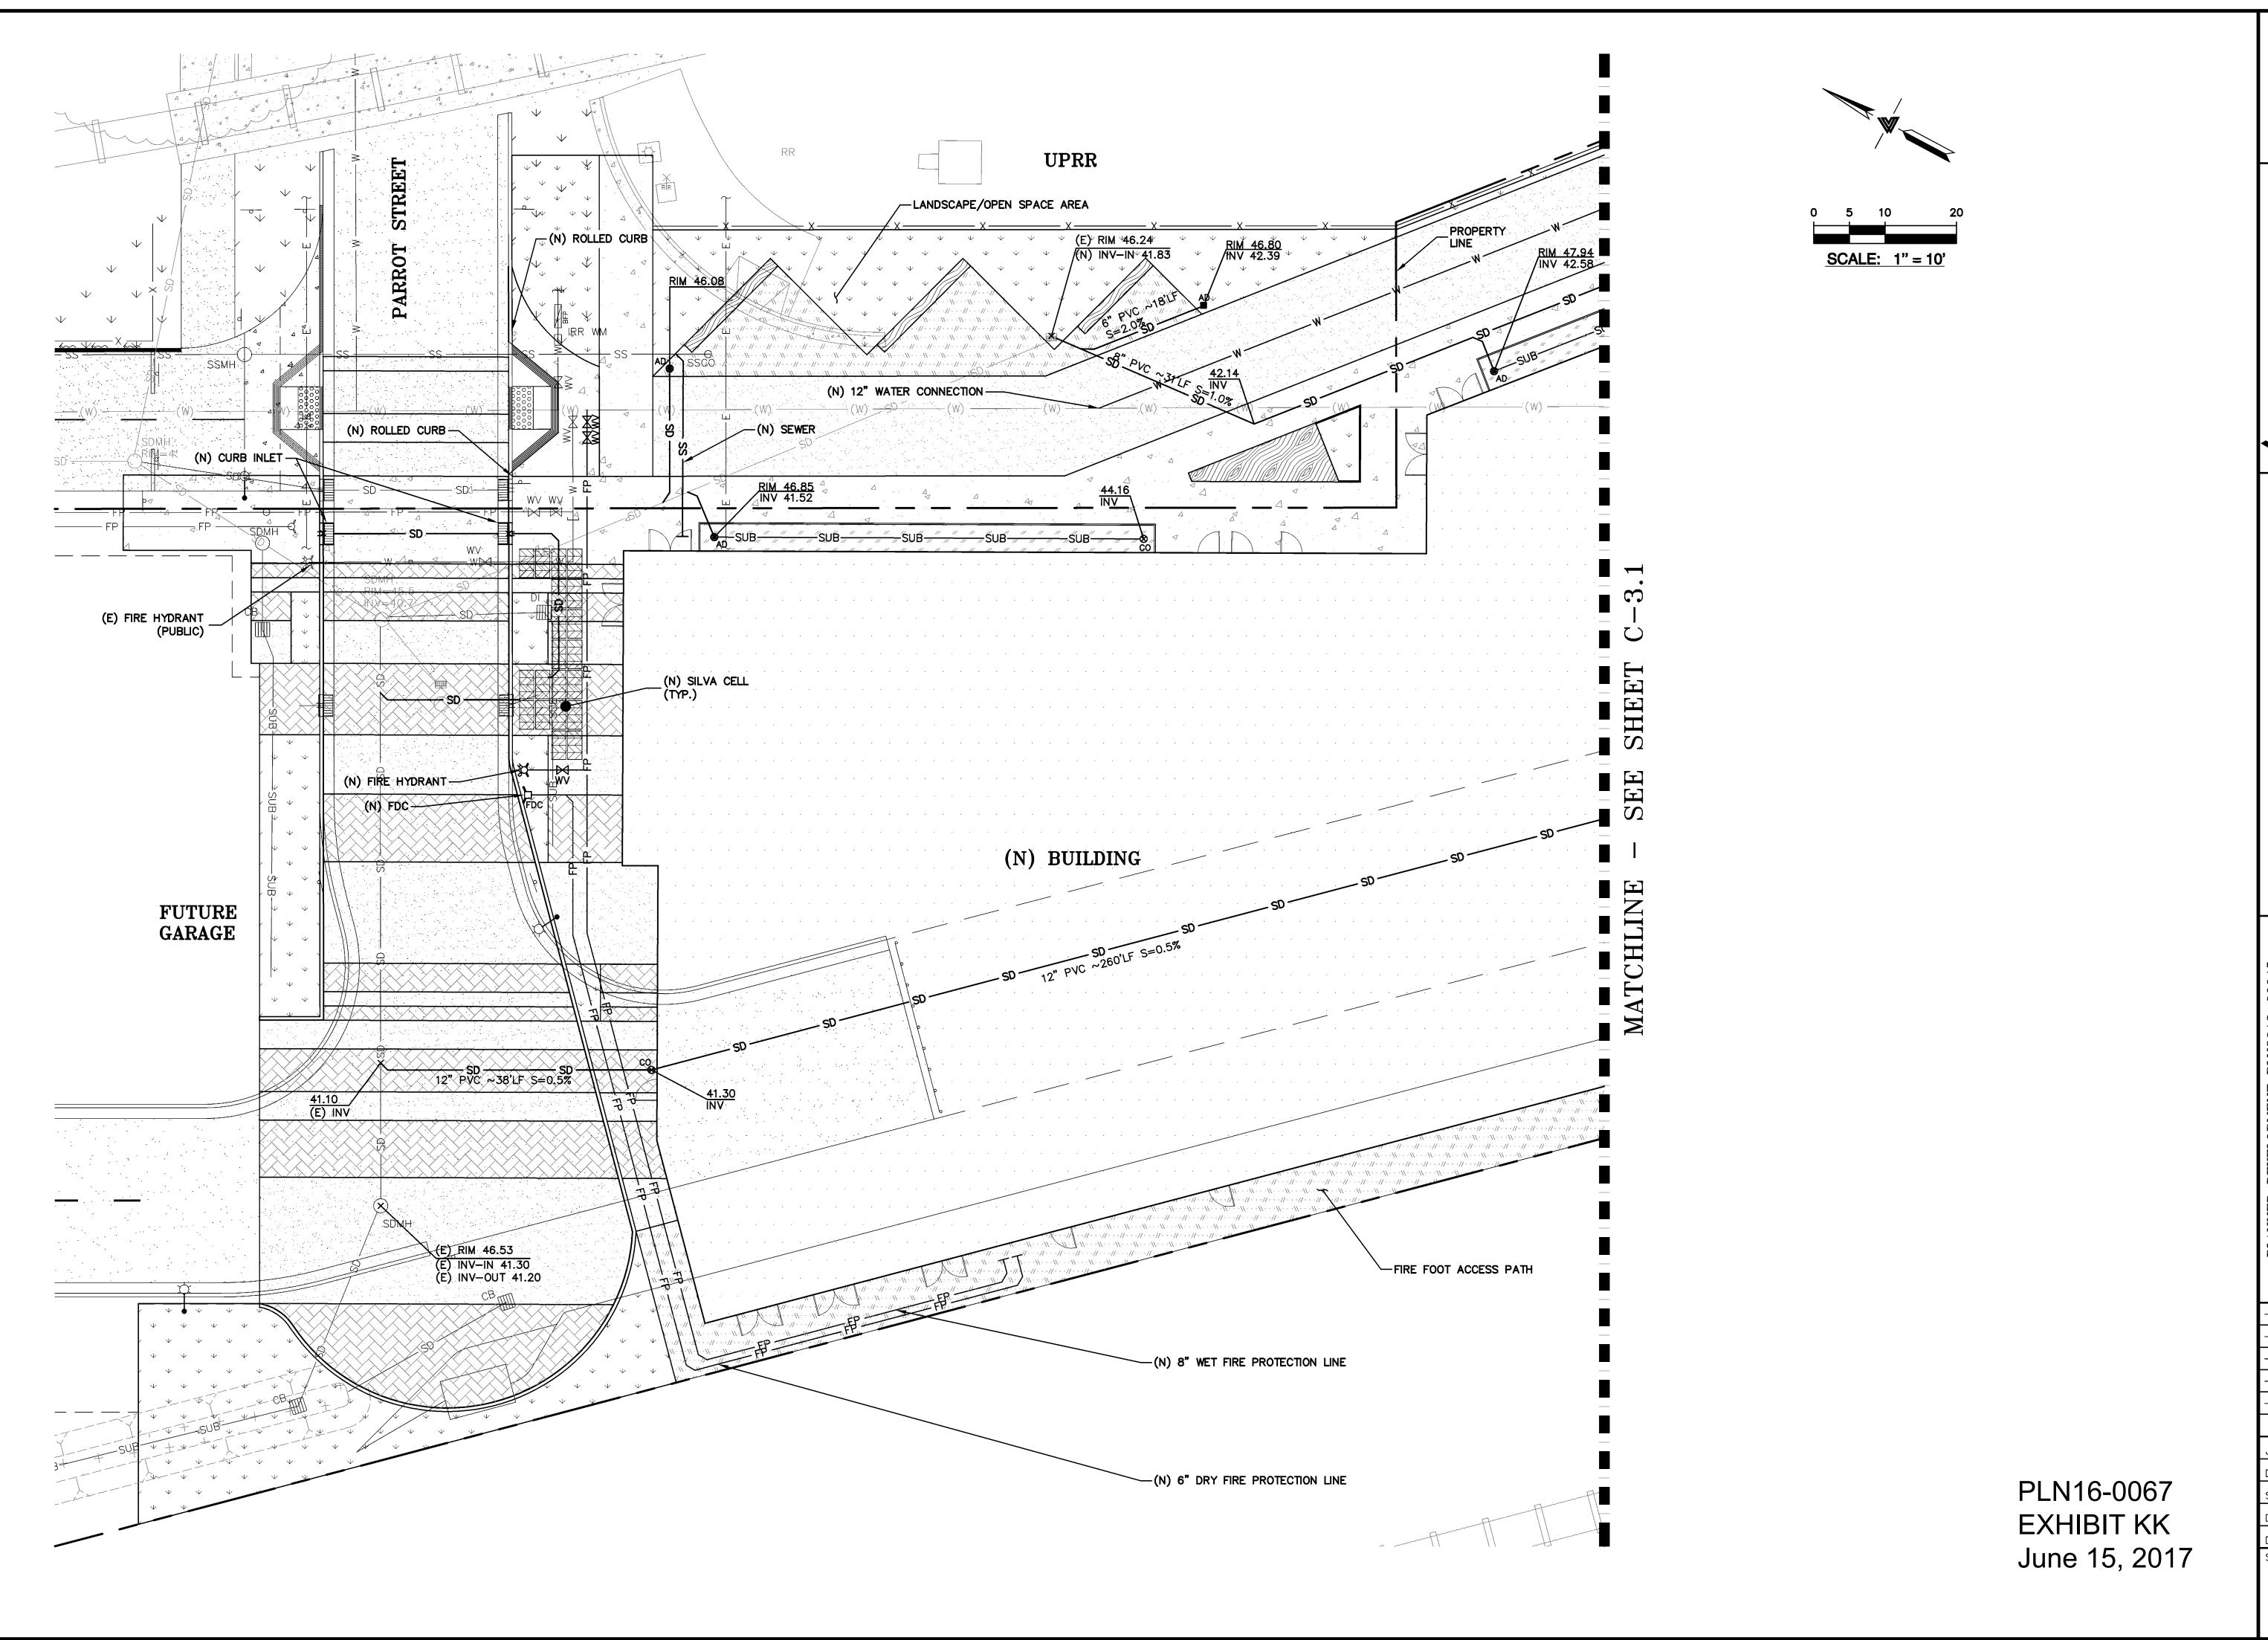

DESIGN BY: CP/MG DRAWN BY: MG SHEET NO:

REVISIONS JOB NO: 2151095 DATE: 04-25-1

DRAWN BY: MG SHEET NO: C-3.0

RUNOFF DRAINAGE DIRECTION

AREA DRAIN

DRAINAGE MANAGEMENT AREA

BIO-RETENTION AREA

LANDSCAPING AREA/ TRADITIONAL PLANTER