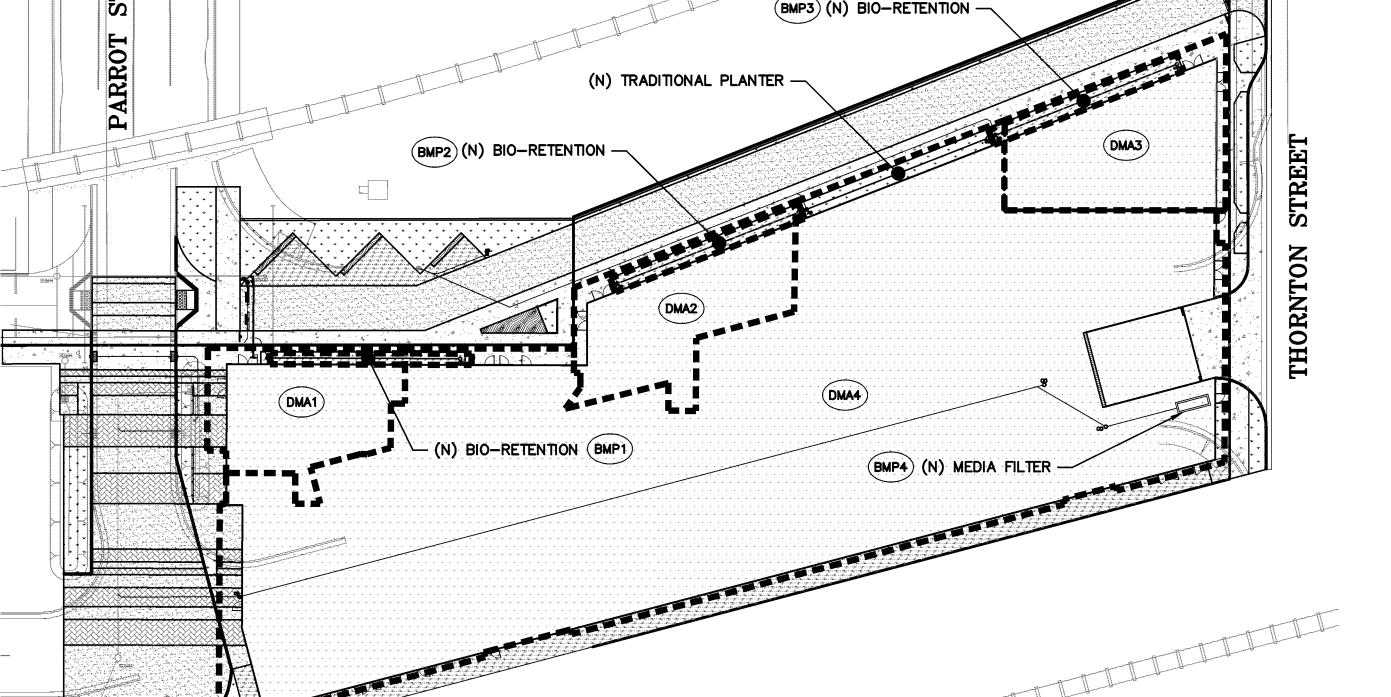

#### BLUE: User Input Value

SCALE: 1" = 30'

| Drainage<br>Management<br>Area<br>(DMA) | Treatment<br>Control<br>Measures<br>(TCM) | Treatment<br>Control<br>Measures | Area Summary              |                                       |                                       |                                      |  |
|-----------------------------------------|-------------------------------------------|----------------------------------|---------------------------|---------------------------------------|---------------------------------------|--------------------------------------|--|
|                                         |                                           |                                  | New<br>Impervious<br>Area |                                       |                                       |                                      |  |
|                                         |                                           |                                  |                           | Bio-<br>Retention<br>Area<br>Required | Bio-<br>Retention<br>Area<br>Provided | Available<br>Treatment<br>Areas > 4% |  |
|                                         |                                           |                                  | (SF)                      | (SF)                                  | (SF)                                  |                                      |  |
| DMA 1                                   | BMP 1                                     | Bio-Retention                    | 2,208                     | 88                                    | 220                                   | YES                                  |  |
| DMA 2                                   | BMP 2                                     | Bio-Retention                    | 2,598                     | 104                                   | 303                                   | YES                                  |  |
| DMA 3                                   | BMP 3                                     | Bio-Retention                    | 2,887                     | 115                                   | 337                                   | YES                                  |  |
| DMA 4                                   | BMP 4                                     | Media Filter*                    | 28,397                    | -                                     | -                                     | N/A                                  |  |
| DMA 5                                   | BMP 5                                     | Bio-Retention                    | 2,679                     | 107                                   | 1,096                                 | YES                                  |  |
| DMA 6                                   | BMP 6                                     | Silva Cell                       | 3,731                     | 149                                   | 180                                   | YES                                  |  |
| DMA 7                                   | BMP 7                                     | Drainage Swale                   | 9,493                     | -                                     | -                                     | N/A                                  |  |

TYPICAL SILVA CELL DETAIL NTS

FROM ROOF DRAIN -DOWNSPOUT / (N) BUILDING - 3"-6" RIVER ROCKS BIO-RETENTION SOIL MIX SHALL
BE PER ATTACHMENT L OF THE
ALAMEDA COUNTY C.3
STORMWATER GUIDANCE. CALTRANS CLASS II PERMEABLE MATERIALS

BIO-RETENTION PROFILE ALONG EVA SCALE: HORIZ. 1"=20' & VERT. 1"=2'

ROOF DRAIN DAYLIGHT HYD-2 NTS

> PLN16-0067 EXHIBIT OO June 15, 2017

AMPU\$ - TOD LIFOR

TECH SAN

STORM WATER ANAGEMENT PL

REVISIONS JOB NO: 2151095