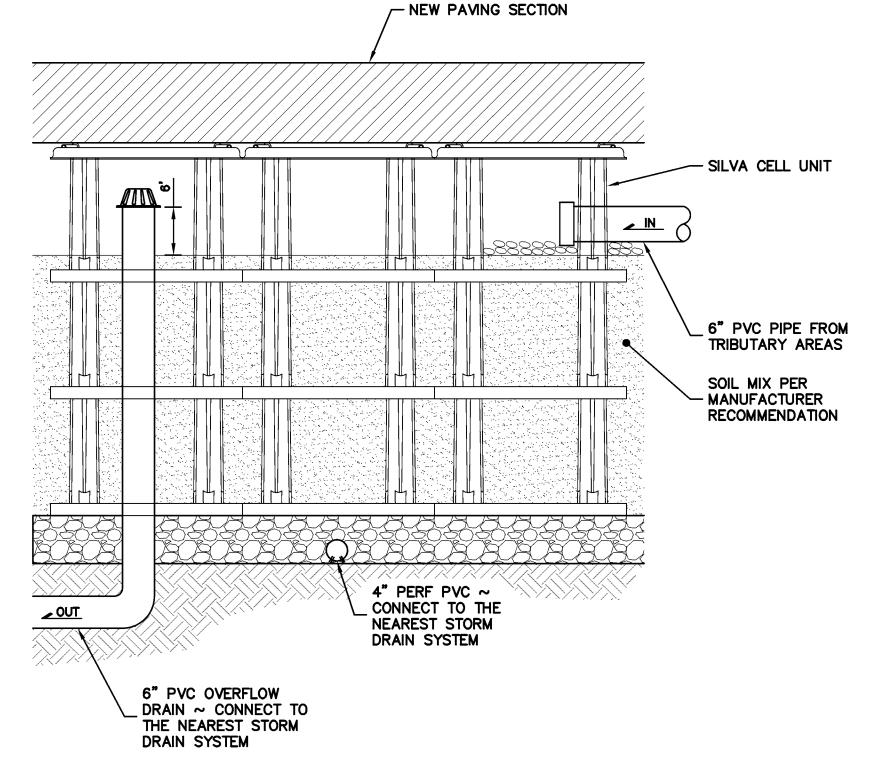

TYPICAL SILVA CELL DETAIL NTS

FROM ROOF DRAIN -DOWNSPOUT / (N) BUILDING - 3"-6" RIVER ROCKS BIO-RETENTION SOIL MIX SHALL
BE PER ATTACHMENT L OF THE
ALAMEDA COUNTY C.3
STORMWATER GUIDANCE. CALTRANS CLASS II PERMEABLE MATERIALS