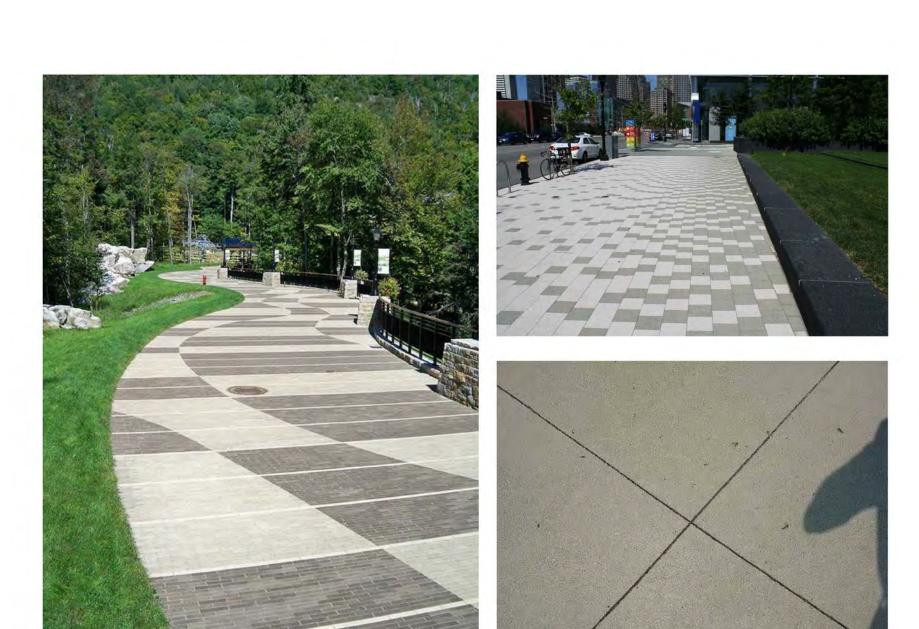

Project Number

As indicated Project Status

Proposed Modification

APRIL 26, 2017

ON-STRUCTURE MATERIAL AND PLANT LEGEND CONCRETE PAVER SYSTEM, TYPE A CONCRETE PAVER SYSTEM, TYPE B CAST IN PLACE CONCRETE WALL CORTEN STEEL WALL SHRUB AND GROUNDCOVER PLANTING

# ON-STRUCTURE MATERIAL AND PLANT LEGEND

24" x 24" CONCRETE PAVERS

WOOD GRAINED PAVERS

SHRUB AND GROUNDCOVER PLANTING

This document is the property of TCA Architects, Inc. ©2013 Any use of this document without TCA authorization is strictly forbidden.

#### ON STRUCTURE PAVERS