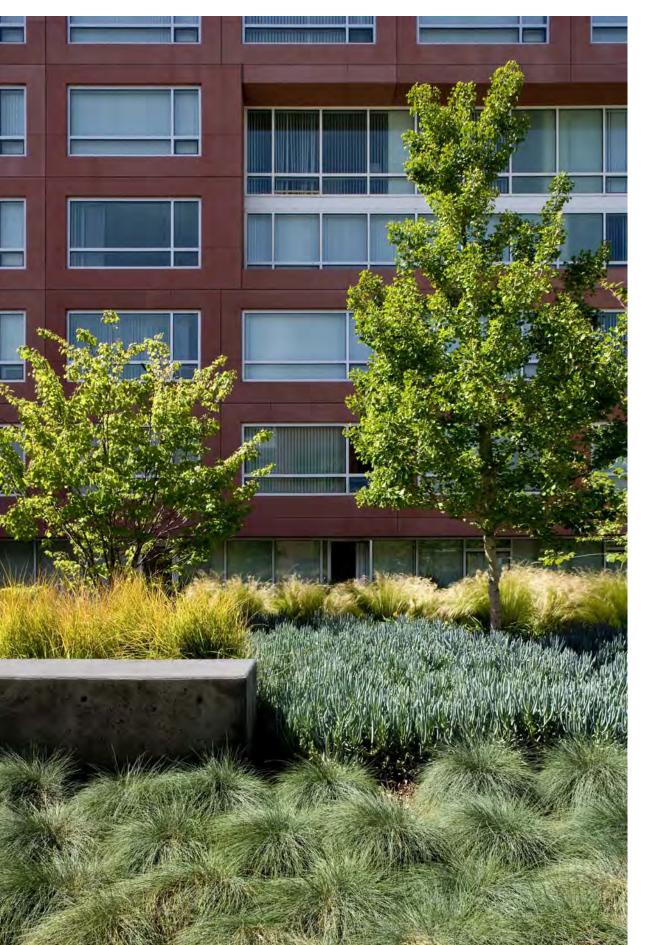

#### STREET LEVEL LANDSCAPE ELEMENTS

PLANTING - UNDERSTORY

ENTRY PLAZA PAVING: TWO TONES OF COLORED CONCRETE

BENCH: PRE-CAST CONCRETE WITH IPE

WOOD SLAT TOP

PARROTT STREET TREE: ACER RUBRUM 'RED SUNSET' (RED MAPLE)

FENCE AT PERIMETER:

EDGES, 8' TALL VINYL

UPRR AND SPRR

CLAD CHAIN LINK

THORNTON STREET TREE: ACER RUBRUM 'RED SUNSET' (RED MAPLE)

ACCENT TREE: NYSSA SYLVATICA (TUPELO)

BIKE RACKS & TRASH RECEPTACLES

ASHPALT PAVING, SEE CIVIL DRAWING