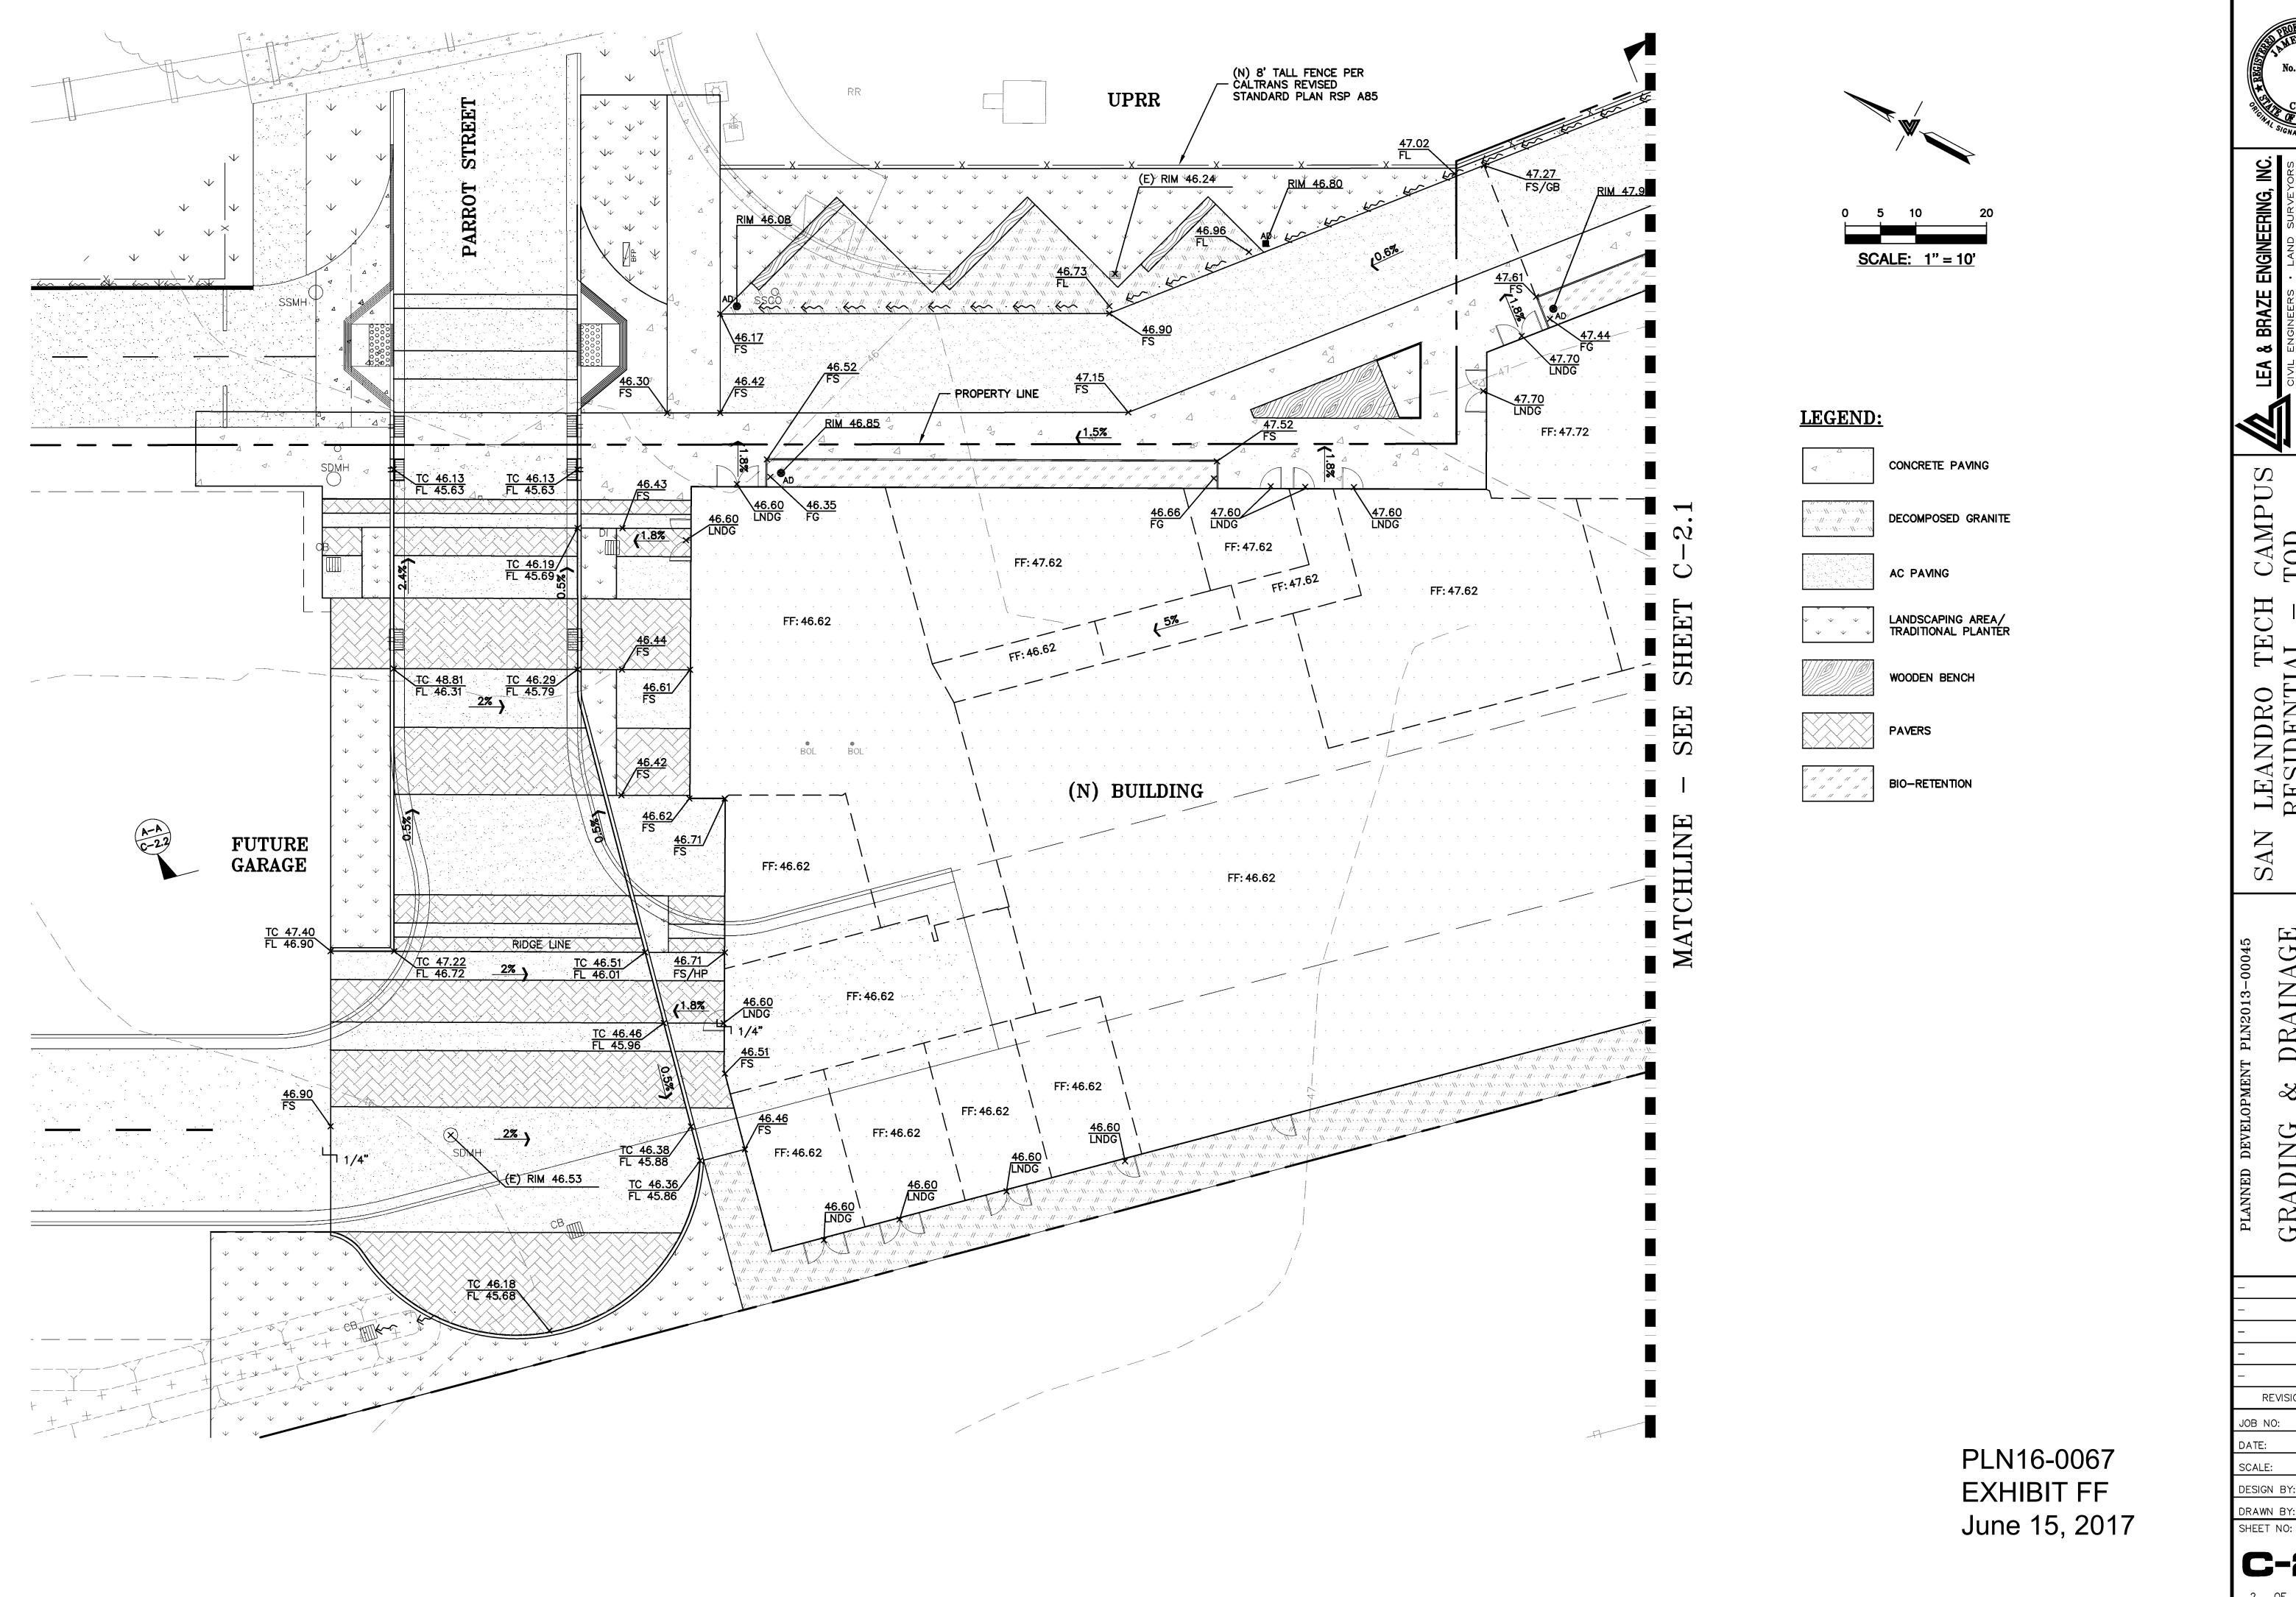

H CAMPUS
- TOD
ALIFORNIA

k & DRAINAGE PLAN

REVISIONS JOB NO: 2151095 04-25-1

AS NOTED DESIGN BY: CP/MG DRAWN BY: MG SHEET NO:

C-2.0 2 OF 11 SHEETS

SITE SECTION A-A

HORIZ. & VERT. SCALE: 1" = 10'

PLN16-0067 EXHIBIT HH June 15, 2017 No. 63127