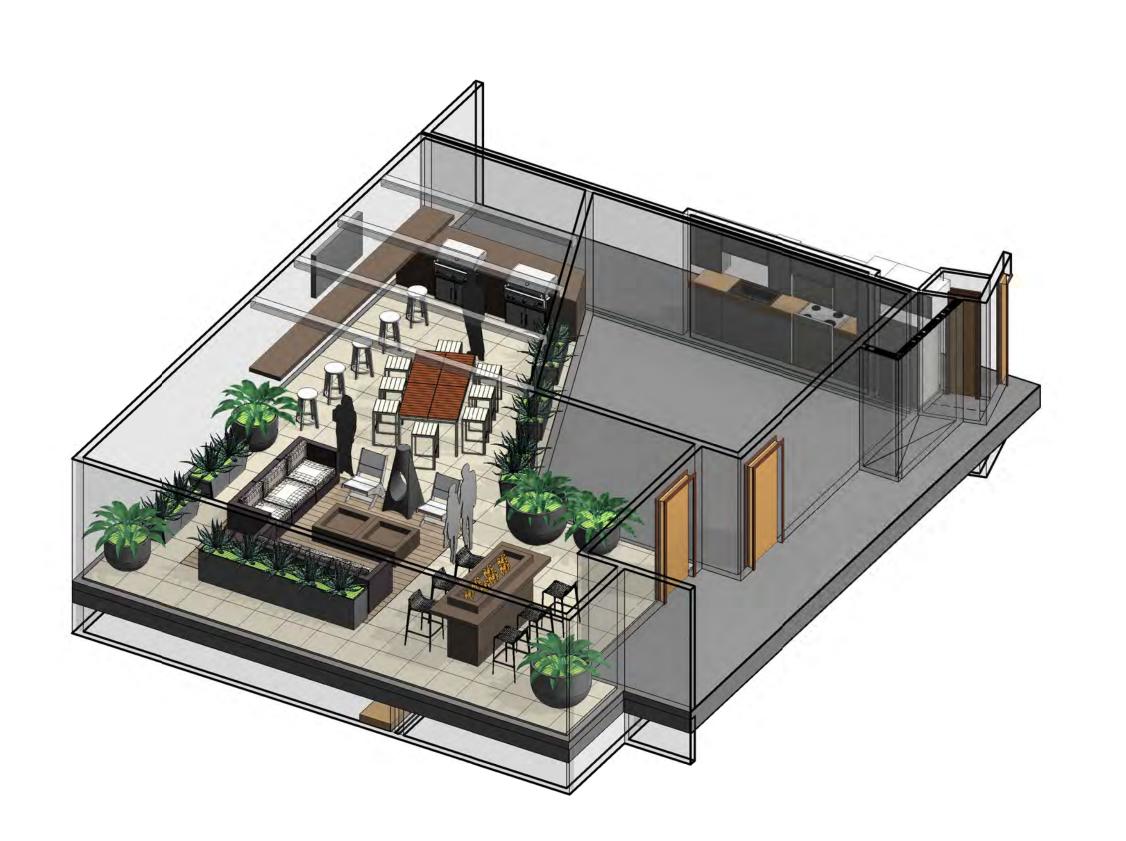

### LEVEL 7 COURTYARD

#### **MWELO CONFORMANCE**

SQUARE FOOTAGE OF LANDSCAPE: STREET LEVEL: 24,515 SF

LEVEL 2 COURTYARDS: 4,046 SF LEVEL 7 COURTYARD: 810 SF

THE PROJECT PLANTING AND IRRIGATION DESIGN WILL BE DESIGNED WITH LOW WATER USE PLANTS AND EFFICIENT IRRIGATION SYSTEM WHICH WILL MEET THE STATE'S MODEL WATER EFFICIENT LANDSCAPE ORDINANCE. COMPLETED CALCULATIONS AND WORKSHEETS WILL BE PROVIDED DURING BUILDING PERMIT PHASE.