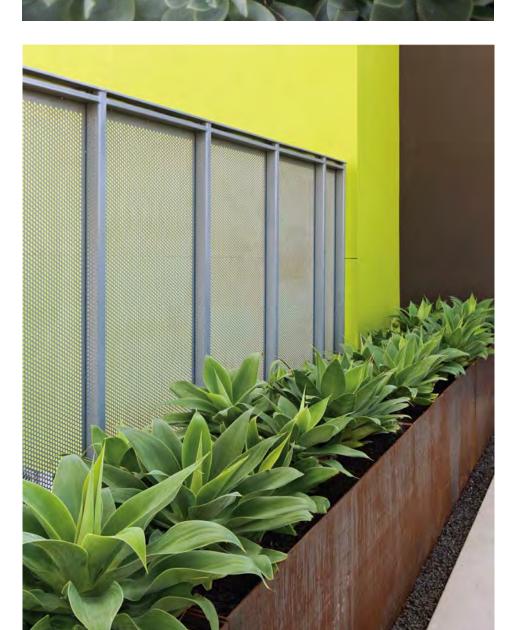

Project Number

As indicated Project Status

Proposed Modification

APRIL 26, 2017

ON-STRUCTURE MATERIAL AND PLANT LEGEND CONCRETE PAVER SYSTEM, TYPE A CONCRETE PAVER SYSTEM, TYPE B CAST IN PLACE CONCRETE WALL CORTEN STEEL WALL SHRUB AND GROUNDCOVER PLANTING

# ON-STRUCTURE MATERIAL AND PLANT LEGEND

24" x 24" CONCRETE PAVERS

WOOD GRAINED PAVERS

SHRUB AND GROUNDCOVER PLANTING

This document is the property of TCA Architects, Inc. ©2013 Any use of this document without TCA authorization is strictly forbidden.