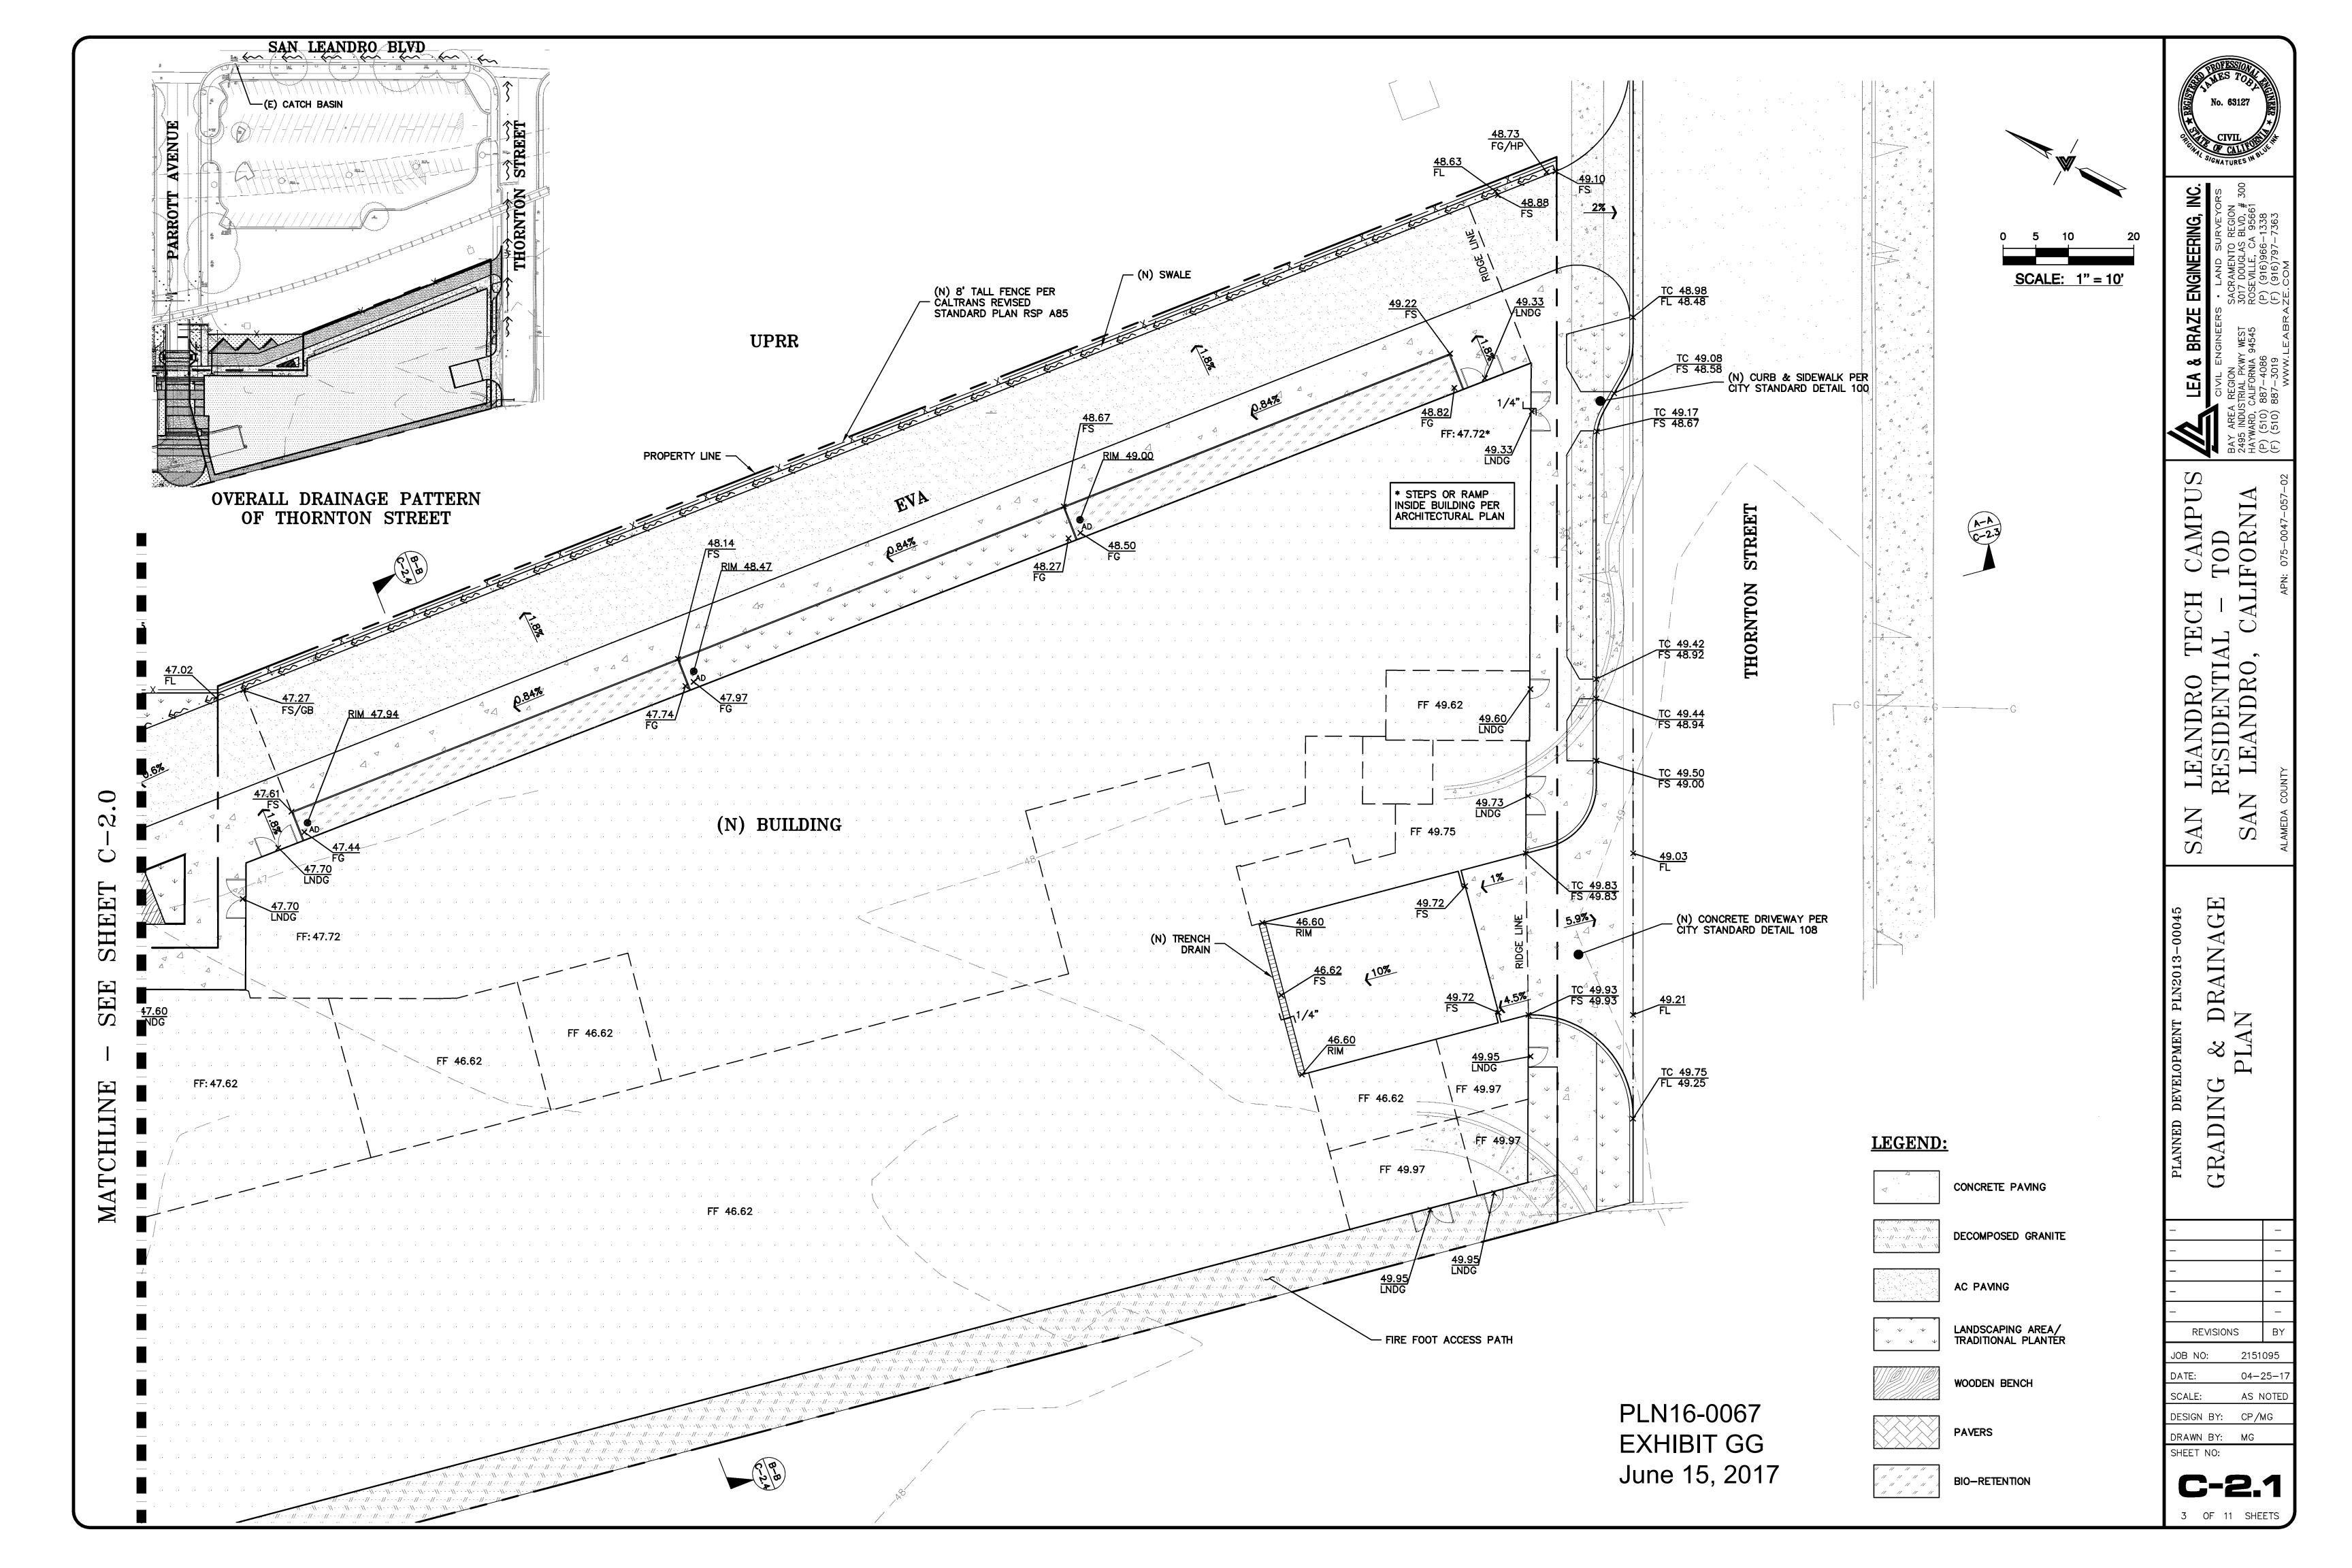

H CAMPUS
- TOD
ALIFORNIA

k & DRAINAGE PLAN

REVISIONS JOB NO: 2151095 04-25-1

AS NOTED DESIGN BY: CP/MG DRAWN BY: MG SHEET NO:

C-2.0 2 OF 11 SHEETS





SITE SECTION A-A

HORIZ. & VERT. SCALE: 1" = 10'

PLN16-0067 EXHIBIT HH June 15, 2017 No. 63127

No. 63127

CIVIL

SIGNATURES IN BLUE

S - LAND SURVEYORS
SACRAMENTO REGION
3017 DOUGLAS BLVD, # 300
ROSEVILLE, CA 95661
(P) (916)966-1338
(F) (916)797-7363

AY AREA REGION
SACRAME
495 INDUSTRIAL PKWY WEST
AYWARD, CALIFORNIA 94545
P) (510) 887-4086
P) (510) 887-3019
(F) (916)

TOD

BAY AREA RE
2495 INDUSTRIA
HAYWARD, CALI
(P) (510) 887
(F) (510) 887

SAN LEANDRO TECH RESIDENTIAL – SAN LEANDRO, CAL

SITE SECTIONS

- - - - - - REVISIONS BY

JOB NO: 2151095

DATE: 04-25-17

SCALE: AS NOTED

SCALE: AS NOTE

DESIGN BY: CP/MG

DRAWN BY: MG

SHEET NO:







SITE SECTION A-A
HORIZ. & VERT. SCALE: 1" = 10'

PLN16-0067 EXHIBIT II June 15, 2017



• LAND SURVEYORS

SACRAMENTO REGION
3017 DOUGLAS BLVD,