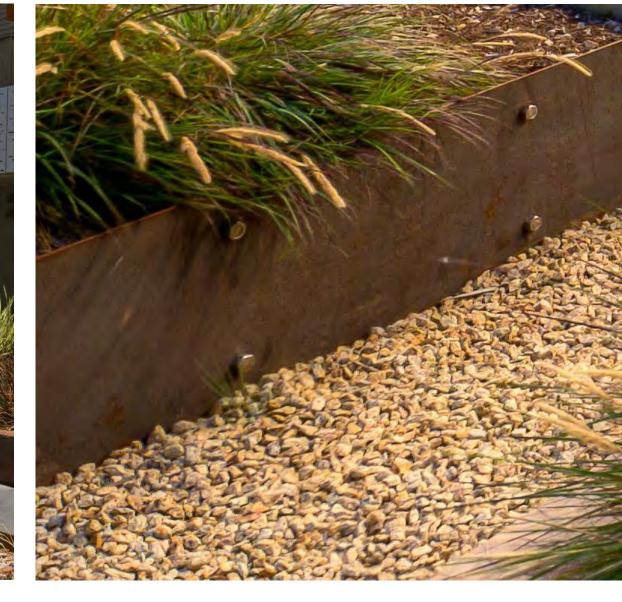

Project Number

As indicated Project Status

Proposed Modification

APRIL 26, 2017

ON-STRUCTURE MATERIAL AND PLANT LEGEND CONCRETE PAVER SYSTEM, TYPE A CONCRETE PAVER SYSTEM, TYPE B CAST IN PLACE CONCRETE WALL CORTEN STEEL WALL SHRUB AND GROUNDCOVER PLANTING

## ON STRUCTURE PLANTERS

CORTEN STEEL WALL

SOFA SEATING

CORTEN STEEL WALL

CIP CONCRETE WALL

FREE STANDING PLANTER

FREE STANDING PLANTER