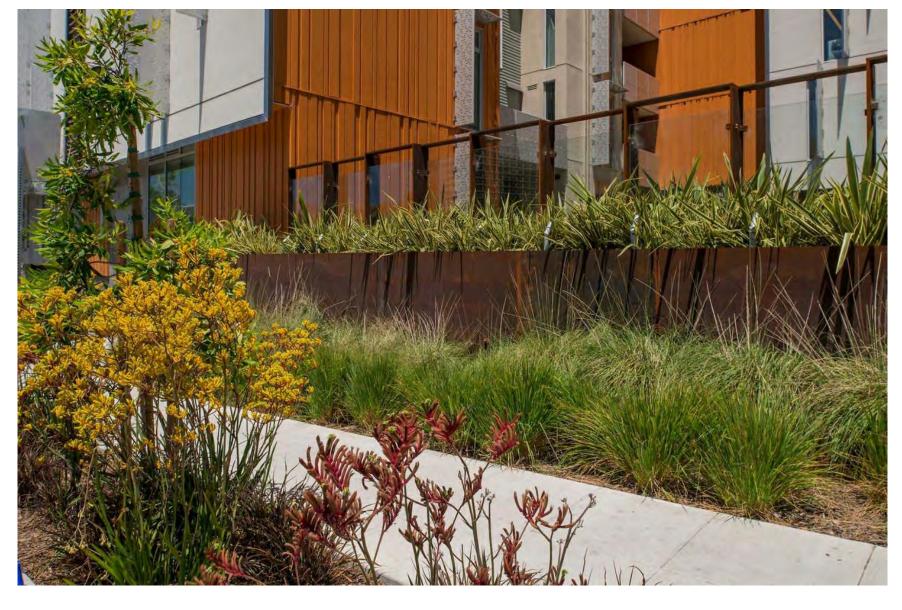

Project Number

As indicated Project Status

Proposed Modification

APRIL 26, 2017

ON-STRUCTURE MATERIAL AND PLANT LEGEND CONCRETE PAVER SYSTEM, TYPE A CONCRETE PAVER SYSTEM, TYPE B CAST IN PLACE CONCRETE WALL CORTEN STEEL WALL SHRUB AND GROUNDCOVER PLANTING

# ON-STRUCTURE MATERIAL AND PLANT LEGEND

24" x 24" CONCRETE PAVERS

WOOD GRAINED PAVERS

SHRUB AND GROUNDCOVER PLANTING

This document is the property of TCA Architects, Inc. ©2013 Any use of this document without TCA authorization is strictly forbidden.