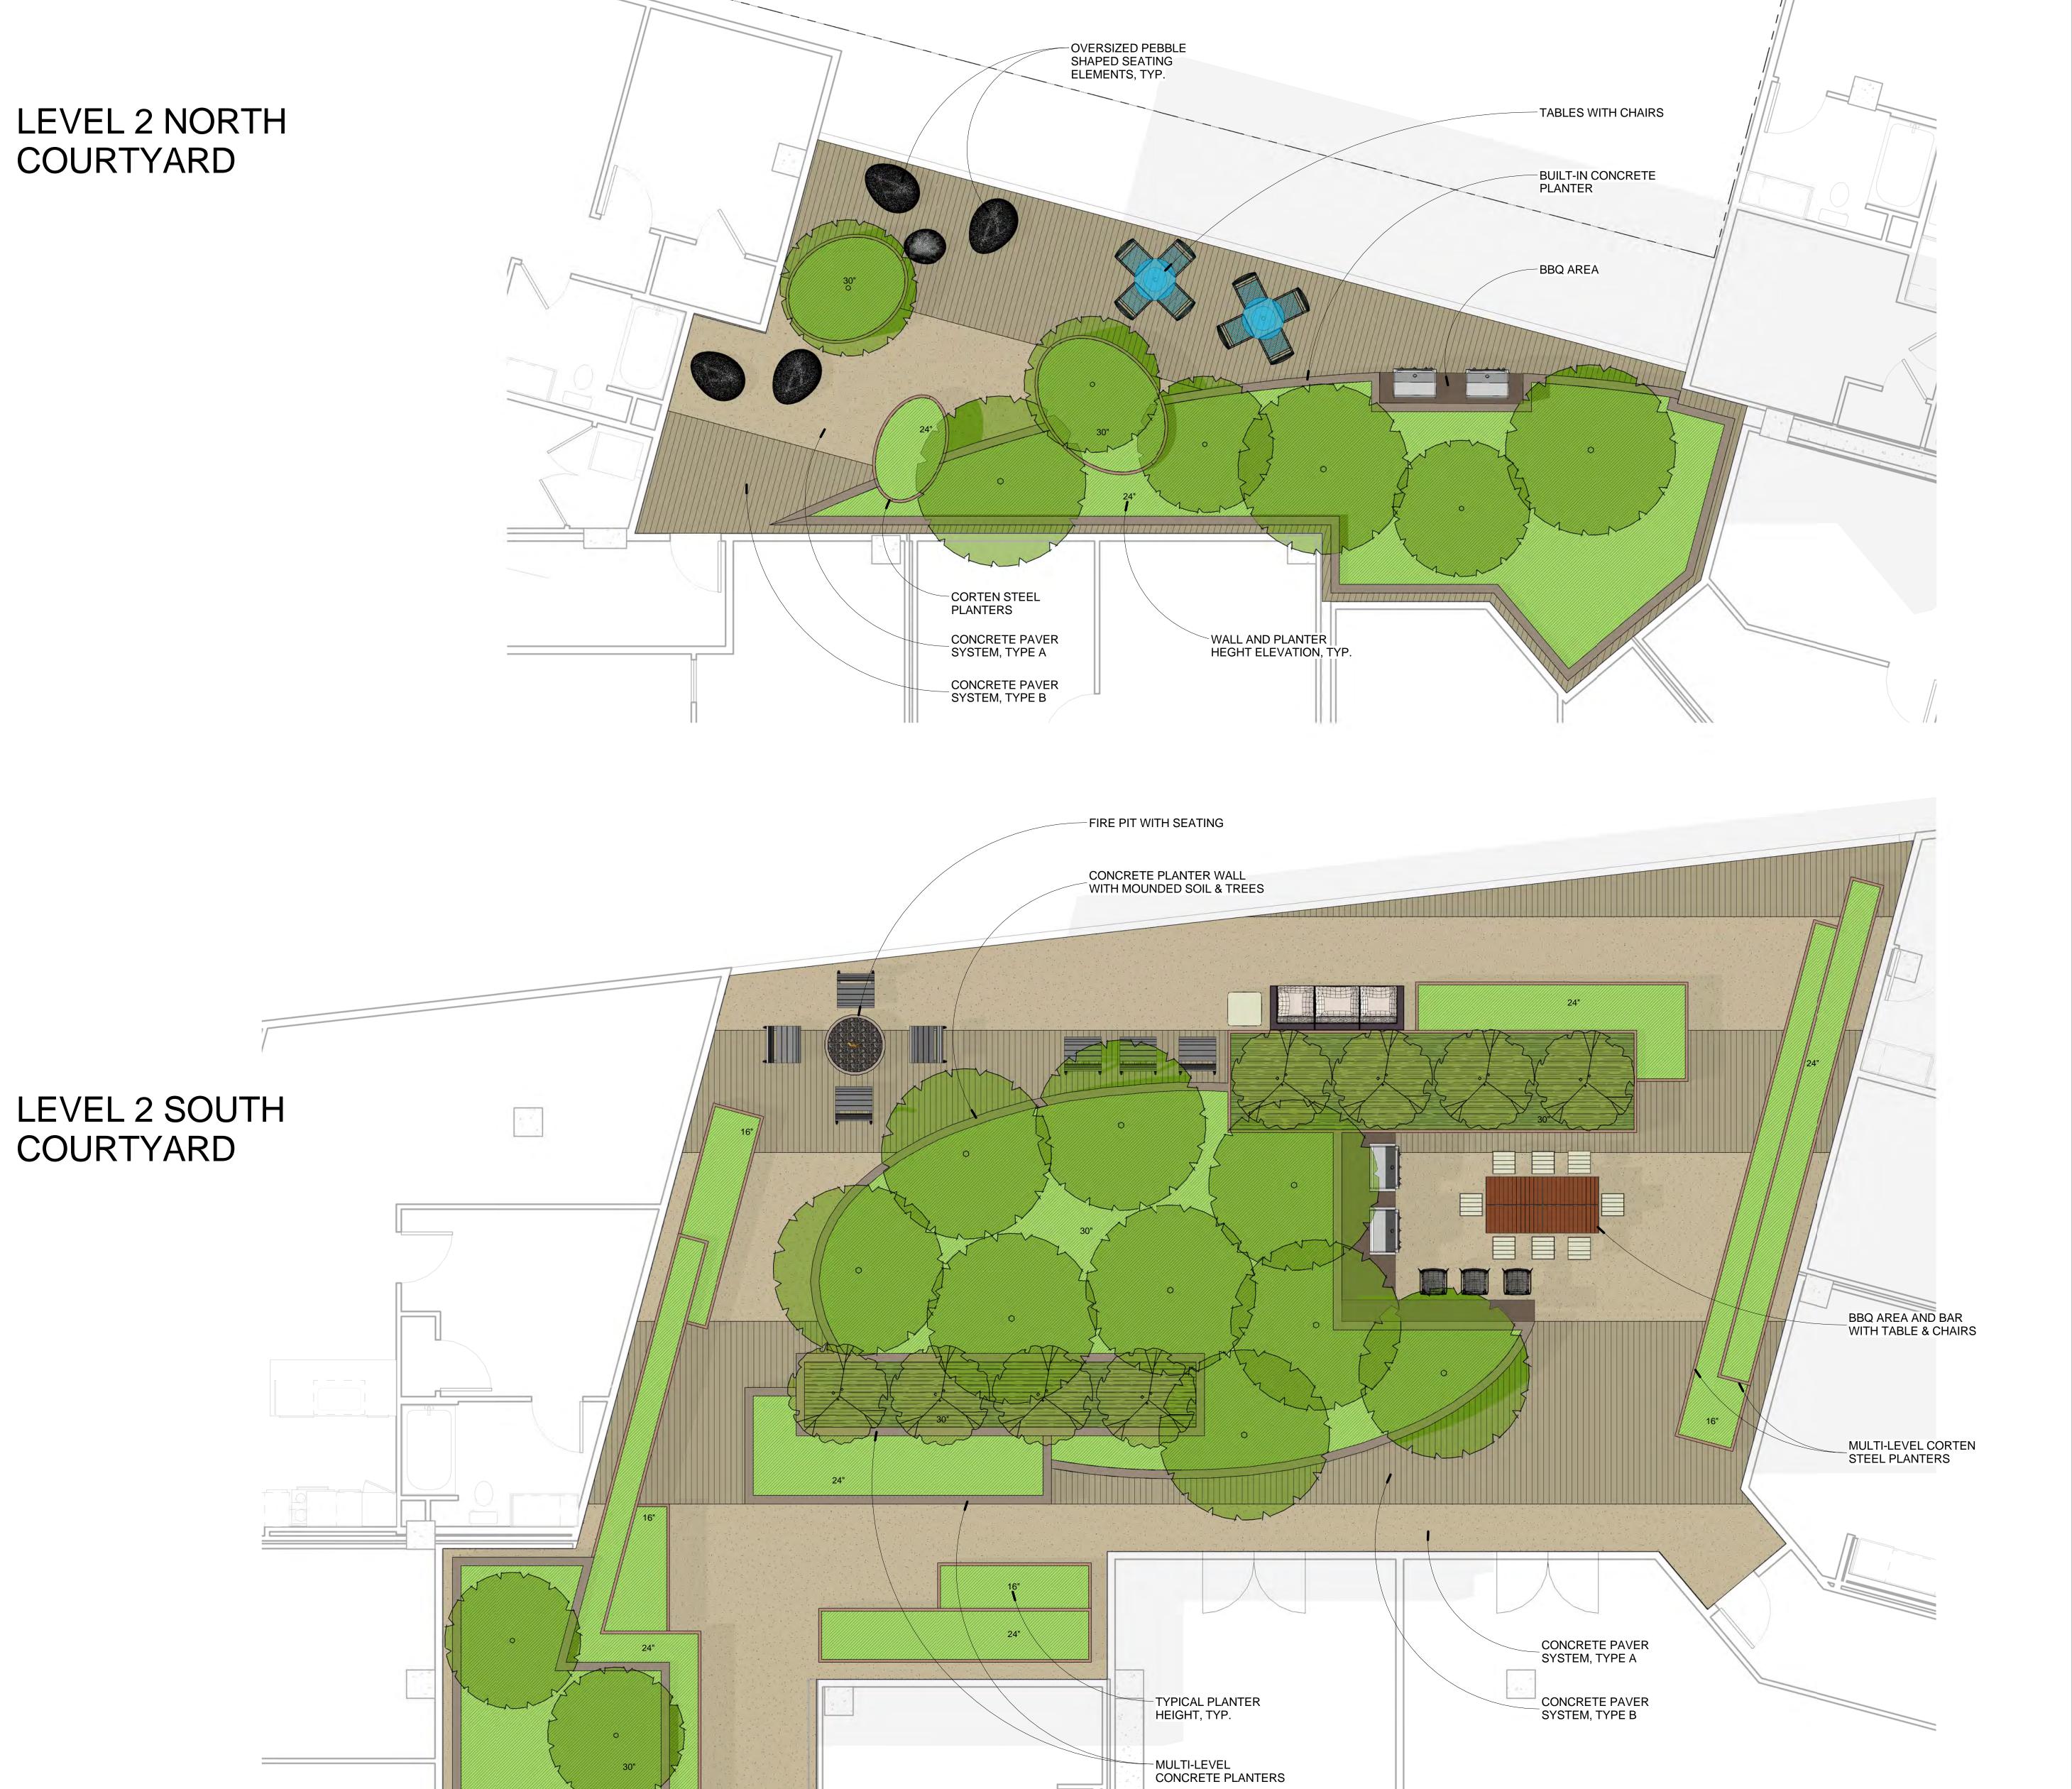

#### **MWELO CONFORMANCE**

SQUARE FOOTAGE OF LANDSCAPE: STREET LEVEL: 24,515 SF

LEVEL 2 COURTYARDS: 4,046 SF LEVEL 7 COURTYARD: 810 SF

THE PROJECT PLANTING AND IRRIGATION DESIGN WILL BE DESIGNED WITH LOW WATER USE PLANTS AND EFFICIENT IRRIGATION SYSTEM WHICH WILL MEET THE STATE'S MODEL WATER EFFICIENT LANDSCAPE ORDINANCE. COMPLETED CALCULATIONS AND WORKSHEETS WILL BE PROVIDED DURING BUILDING PERMIT PHASE.

### LEVEL 7 COURTYARD