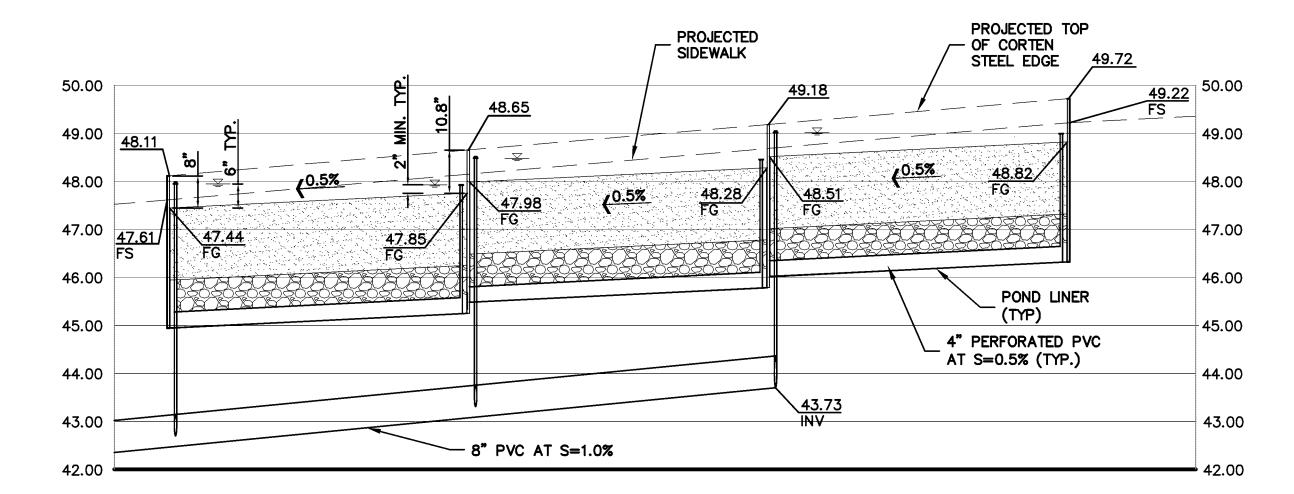

BIO-RETENTION PROFILE ALONG EVA SCALE: HORIZ. 1"=20' & VERT. 1"=2'

ROOF DRAIN DAYLIGHT HYD-2 NTS

> PLN16-0067 EXHIBIT OO June 15, 2017

AMPU\$ - TOD LIFOR

TECH SAN

STORM WATER ANAGEMENT PL

REVISIONS JOB NO: 2151095