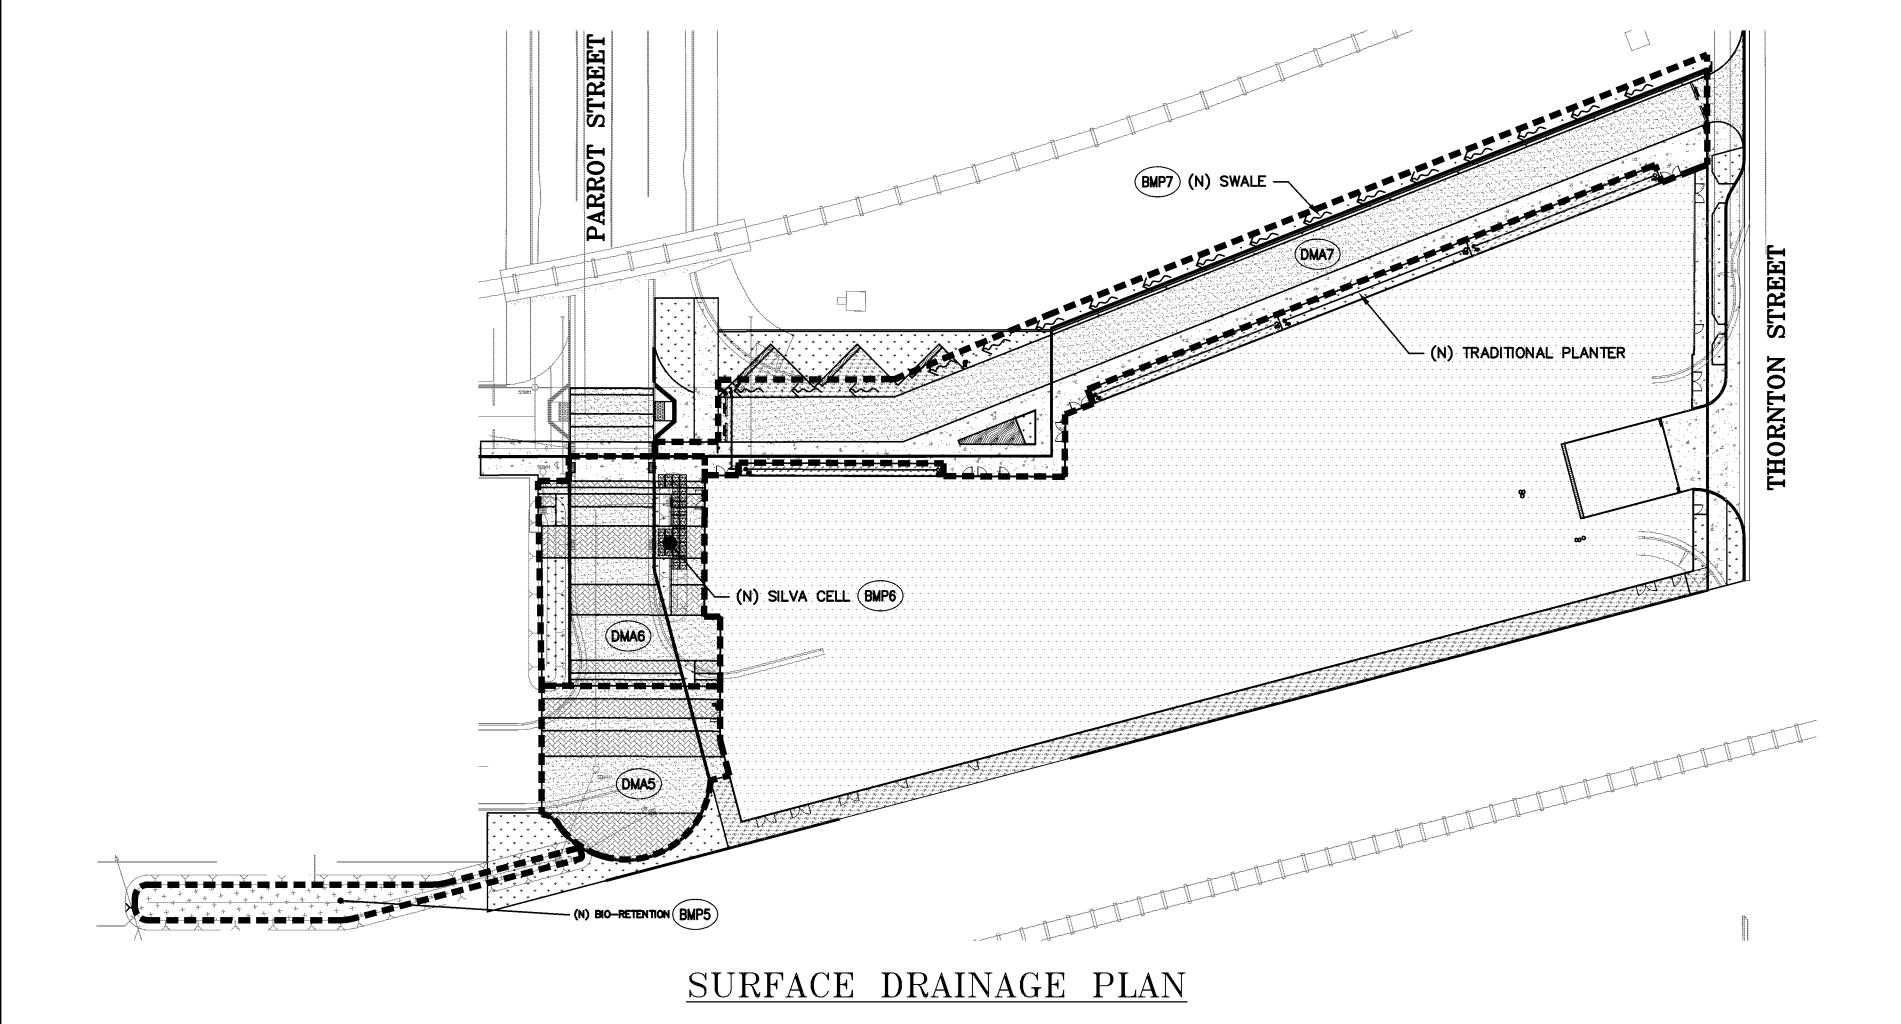

DESIGN BY: CP/MG DRAWN BY: MG SHEET NO:

REVISIONS JOB NO: 2151095 DATE: 04-25-1

DRAWN BY: MG SHEET NO: C-3.0

RUNOFF DRAINAGE DIRECTION

AREA DRAIN

DRAINAGE MANAGEMENT AREA

BIO-RETENTION AREA

LANDSCAPING AREA/ TRADITIONAL PLANTER

#### BLUE: User Input Value

SCALE: 1" = 30'

| Drainage<br>Management<br>Area<br>(DMA) | Treatment<br>Control<br>Measures<br>(TCM) | Treatment<br>Control<br>Measures | Area Summary              |                                       |                                       |                                      |  |
|-----------------------------------------|-------------------------------------------|----------------------------------|---------------------------|---------------------------------------|---------------------------------------|--------------------------------------|--|
|                                         |                                           |                                  | New<br>Impervious<br>Area |                                       |                                       |                                      |  |
|                                         |                                           |                                  |                           | Bio-<br>Retention<br>Area<br>Required | Bio-<br>Retention<br>Area<br>Provided | Available<br>Treatment<br>Areas > 4% |  |
|                                         |                                           |                                  | (SF)                      | (SF)                                  | (SF)                                  |                                      |  |
| DMA 1                                   | BMP 1                                     | Bio-Retention                    | 2,208                     | 88                                    | 220                                   | YES                                  |  |
| DMA 2                                   | BMP 2                                     | Bio-Retention                    | 2,598                     | 104                                   | 303                                   | YES                                  |  |
| DMA 3                                   | BMP 3                                     | Bio-Retention                    | 2,887                     | 115                                   | 337                                   | YES                                  |  |
| DMA 4                                   | BMP 4                                     | Media Filter*                    | 28,397                    | -                                     | -                                     | N/A                                  |  |
| DMA 5                                   | BMP 5                                     | Bio-Retention                    | 2,679                     | 107                                   | 1,096                                 | YES                                  |  |
| DMA 6                                   | BMP 6                                     | Silva Cell                       | 3,731                     | 149                                   | 180                                   | YES                                  |  |
| DMA 7                                   | BMP 7                                     | Drainage Swale                   | 9,493                     | -                                     | -                                     | N/A                                  |  |