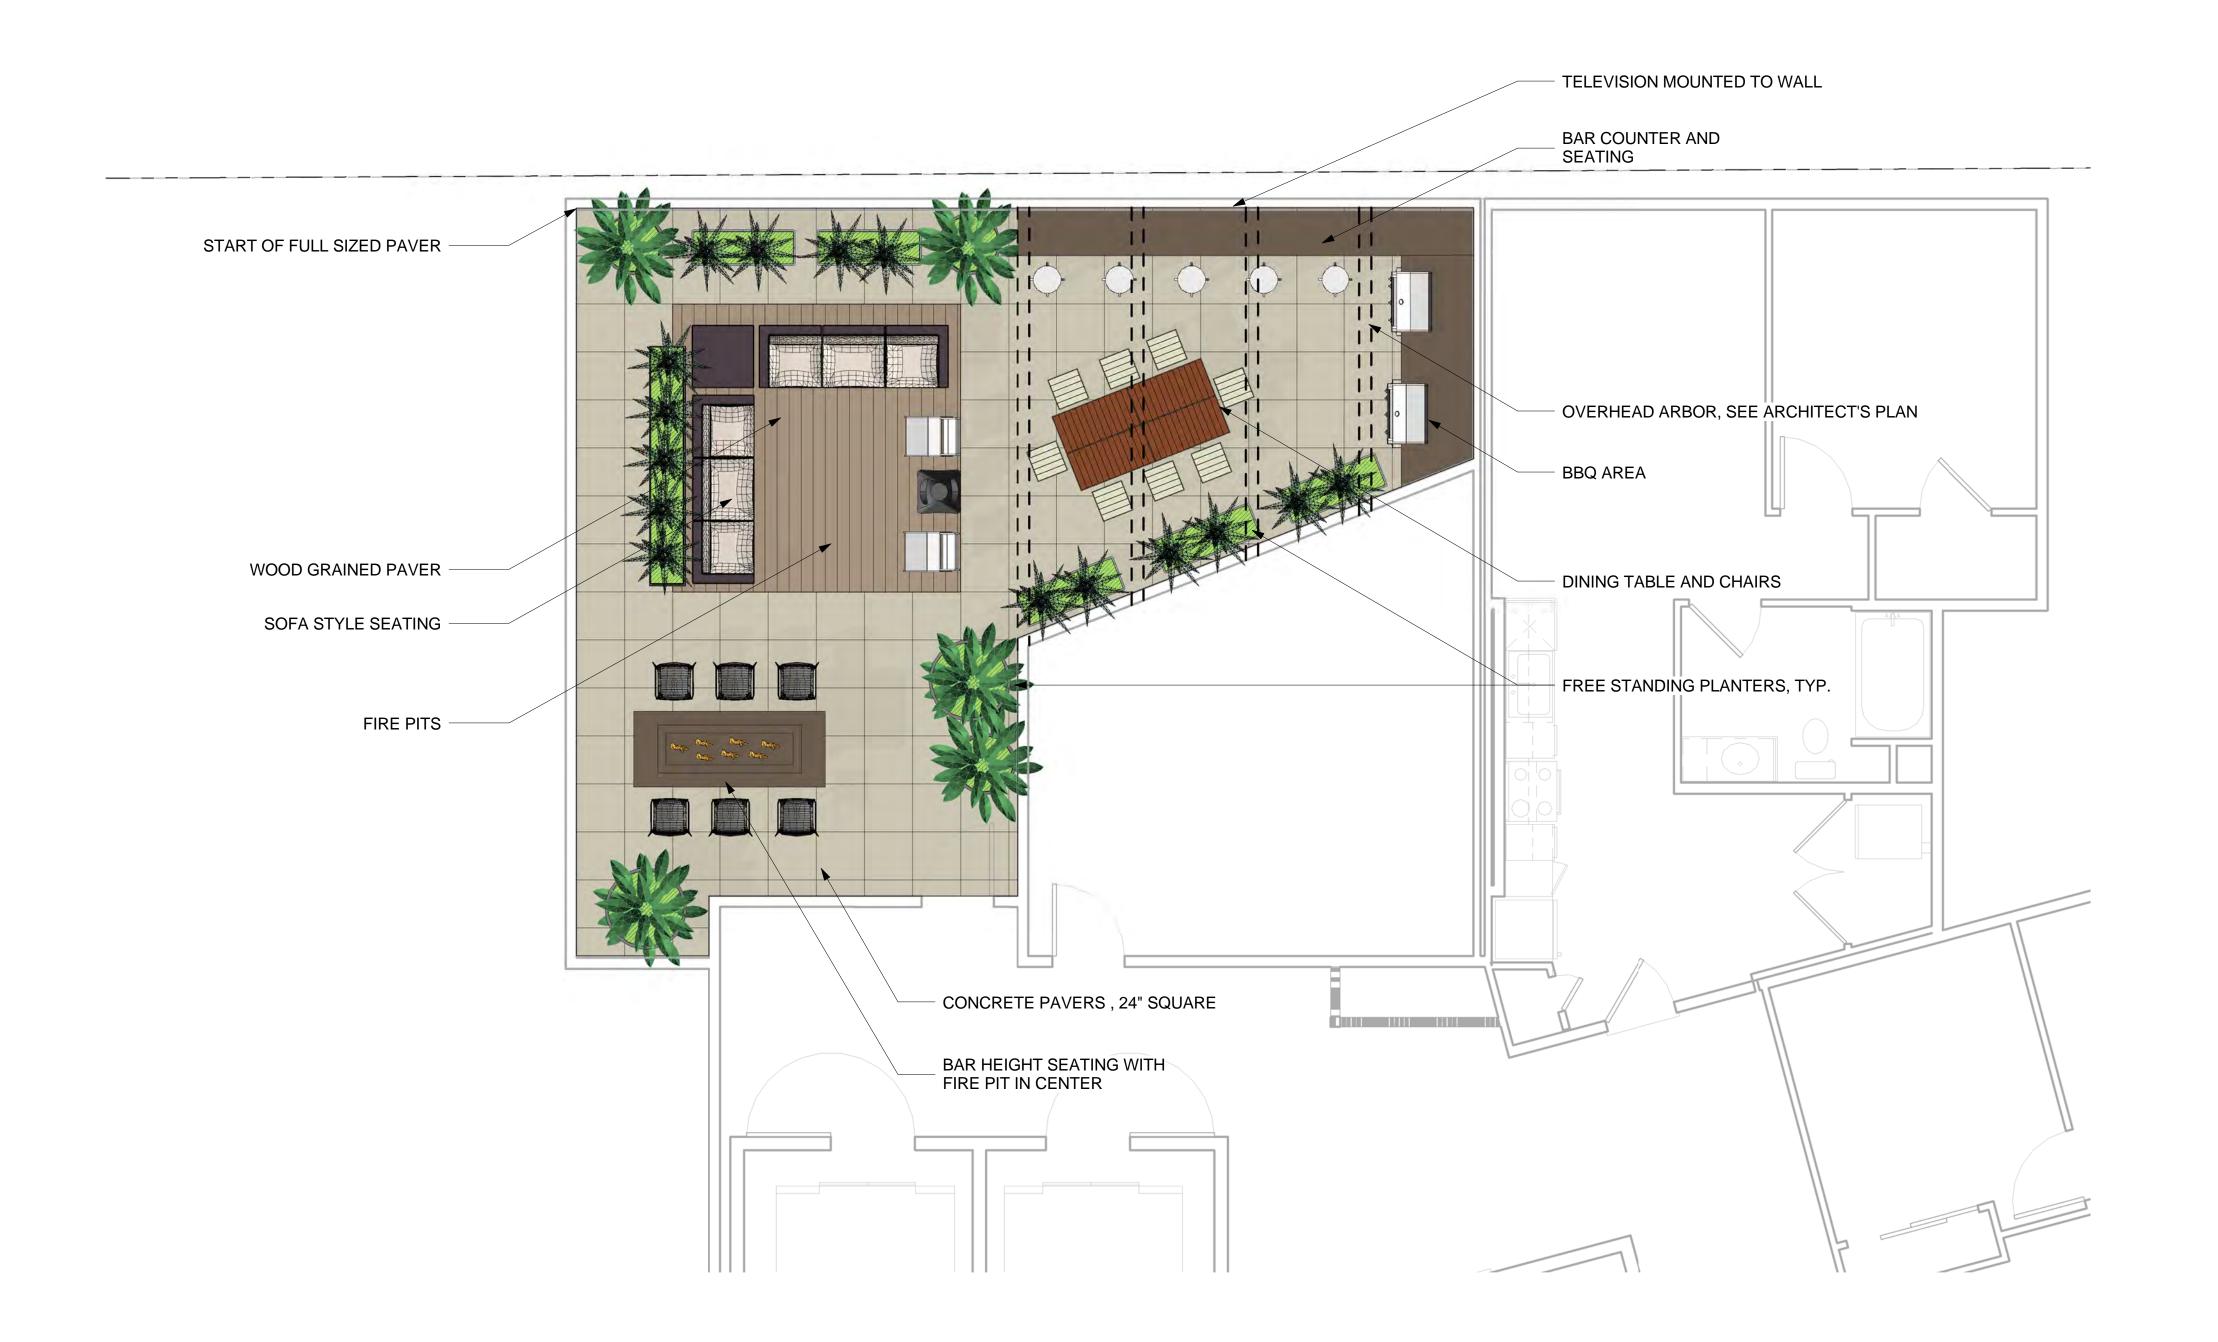

### LEVEL 7 COURTYARD

#### **MWELO CONFORMANCE**

SQUARE FOOTAGE OF LANDSCAPE: STREET LEVEL: 24,515 SF

LEVEL 2 COURTYARDS: 4,046 SF LEVEL 7 COURTYARD: 810 SF

THE PROJECT PLANTING AND IRRIGATION DESIGN WILL BE DESIGNED WITH LOW WATER USE PLANTS AND EFFICIENT IRRIGATION SYSTEM WHICH WILL MEET THE STATE'S MODEL WATER EFFICIENT LANDSCAPE ORDINANCE. COMPLETED CALCULATIONS AND WORKSHEETS WILL BE PROVIDED DURING BUILDING PERMIT PHASE.