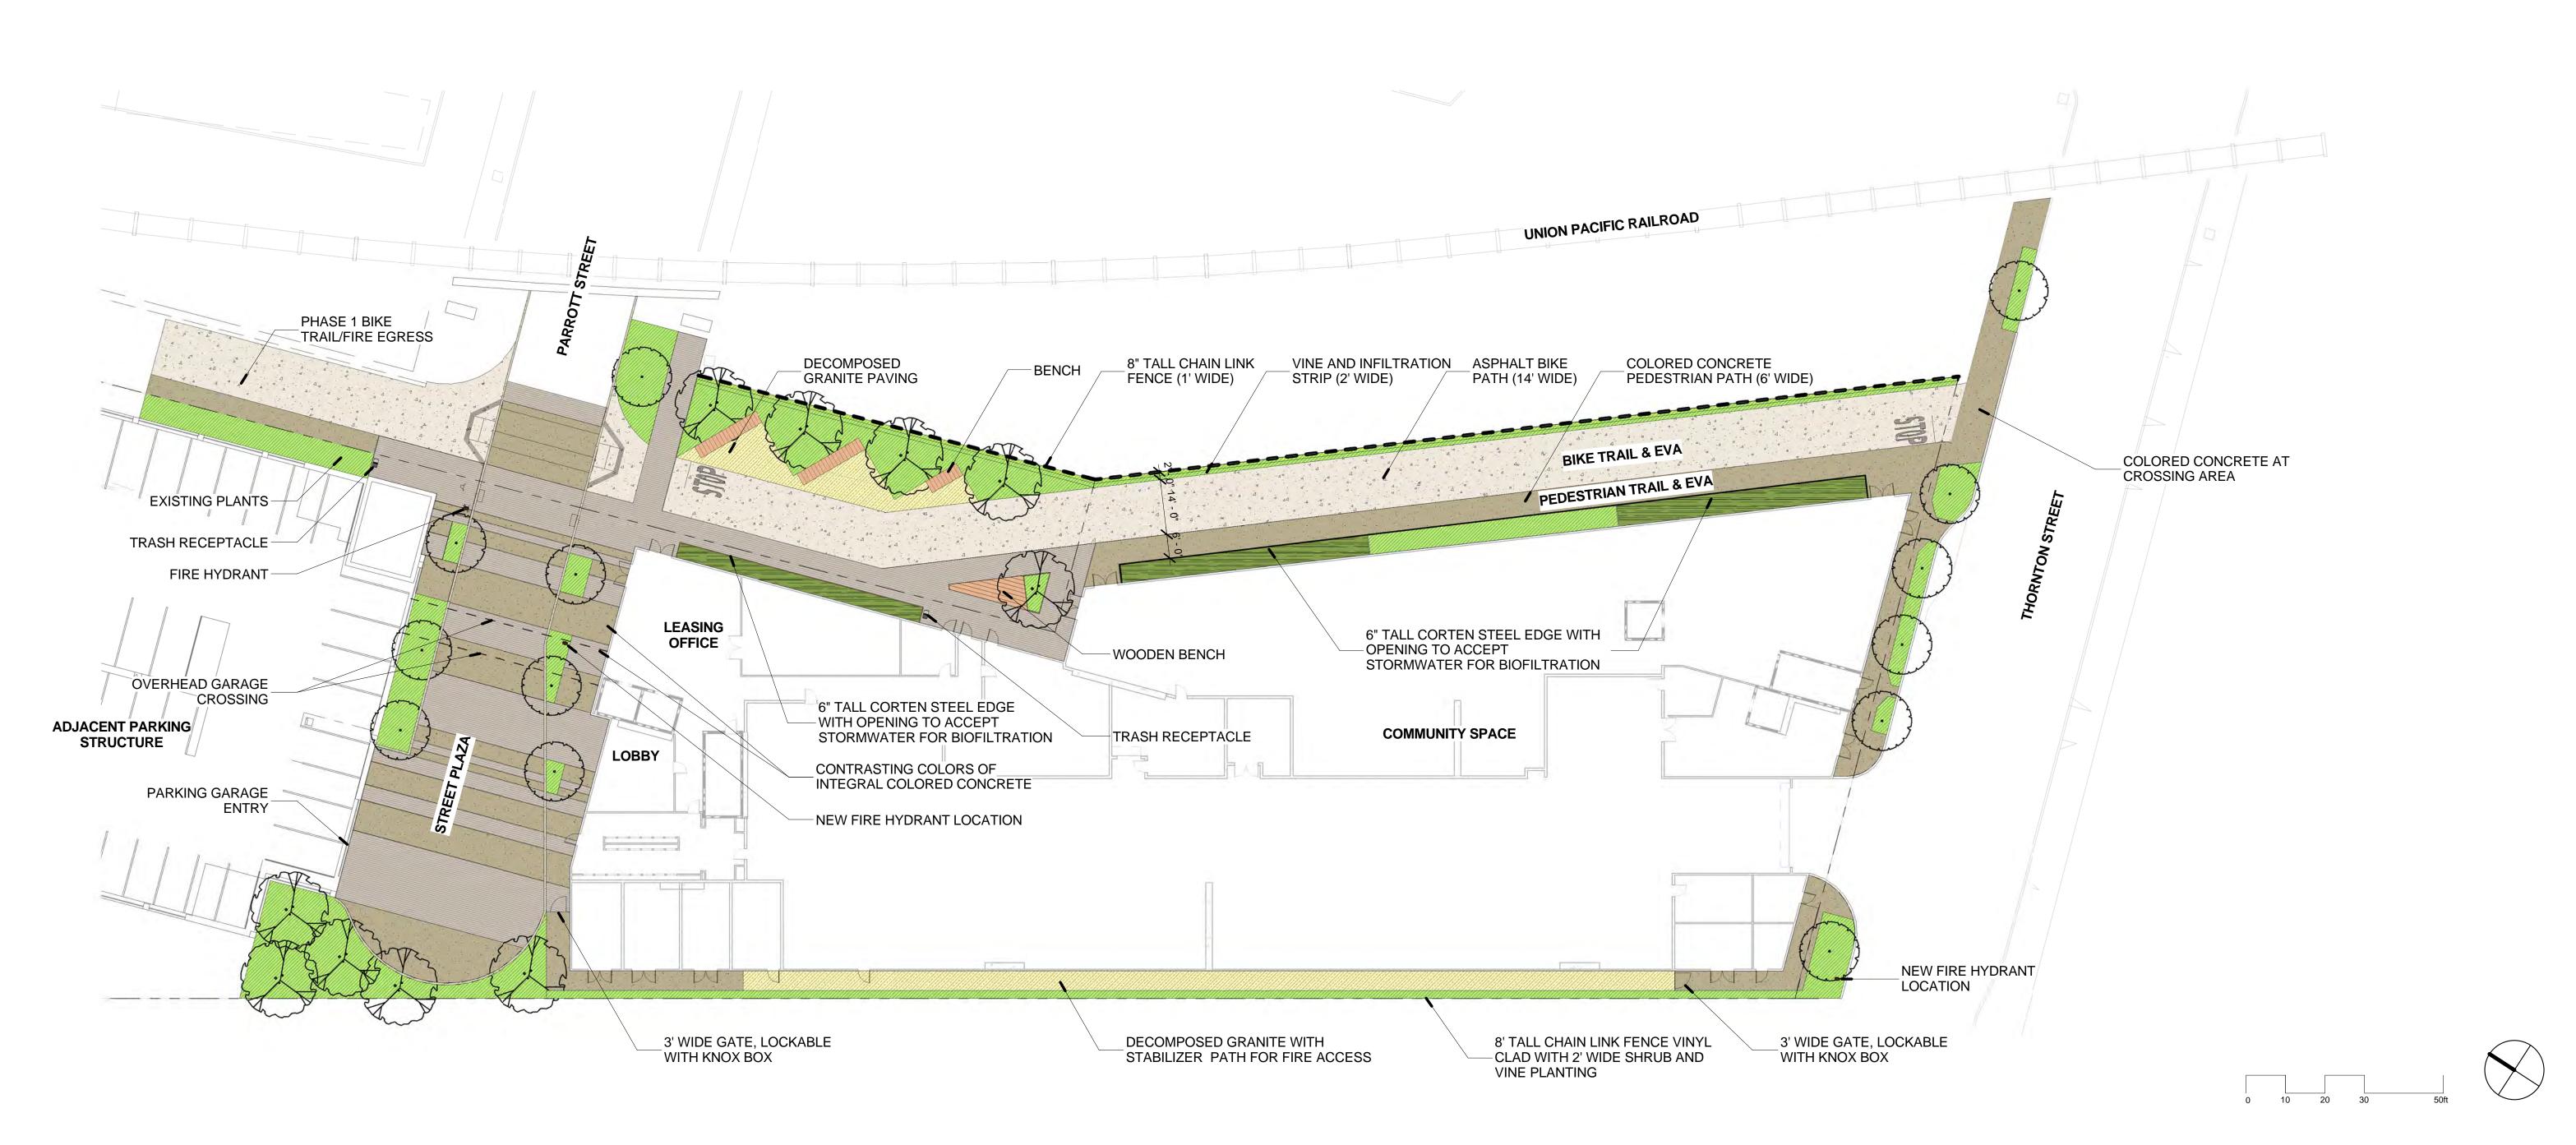

#### STREET LEVEL LANDSCAPE ELEMENTS

PLANTING - UNDERSTORY

ENTRY PLAZA PAVING: TWO TONES OF COLORED CONCRETE

BENCH: PRE-CAST CONCRETE WITH IPE

WOOD SLAT TOP

PARROTT STREET TREE: ACER RUBRUM 'RED SUNSET' (RED MAPLE)

FENCE AT PERIMETER:

EDGES, 8' TALL VINYL

UPRR AND SPRR

CLAD CHAIN LINK

THORNTON STREET TREE: ACER RUBRUM 'RED SUNSET' (RED MAPLE)

ACCENT TREE: NYSSA SYLVATICA (TUPELO)

BIKE RACKS & TRASH RECEPTACLES

ASHPALT PAVING, SEE CIVIL DRAWING

COLORED CONCRETE, COLOR B

#### PLANT LEGEND

#### **MWELO CONFORMANCE**

SQUARE FOOTAGE OF LANDSCAPE: STREET LEVEL: 24,515 SF

LEVEL 2 COURTYARDS: 4,046 SF LEVEL 7 COURTYARD: 810 SF

THE PROJECT PLANTING AND IRRIGATION DESIGN WILL BE DESIGNED WITH LOW WATER USE PLANTS AND EFFICIENT IRRIGATION SYSTEM WHICH WILL MEET THE STATE'S MODEL WATER EFFICIENT LANDSCAPE ORDINANCE. COMPLETED CALCULATIONS AND WORKSHEETS WILL BE PROVIDED DURING BUILDING PERMIT PHASE.

PLANTS SELECTED WILL BE LOW WATER USE AND IRRIGATION WILL CONSIST OF SUBSURFACE DRIP WITH A SMART IRRIGATION CONTROLLER.

PLN16-0067 EXHIBIT PP June 15, 2017

LOS ANGELES | IRVINE | OAKLAND This document is the property of TCA Architects, Inc. ©2013 Any use of this document without TCA authorization is strictly forbidden.