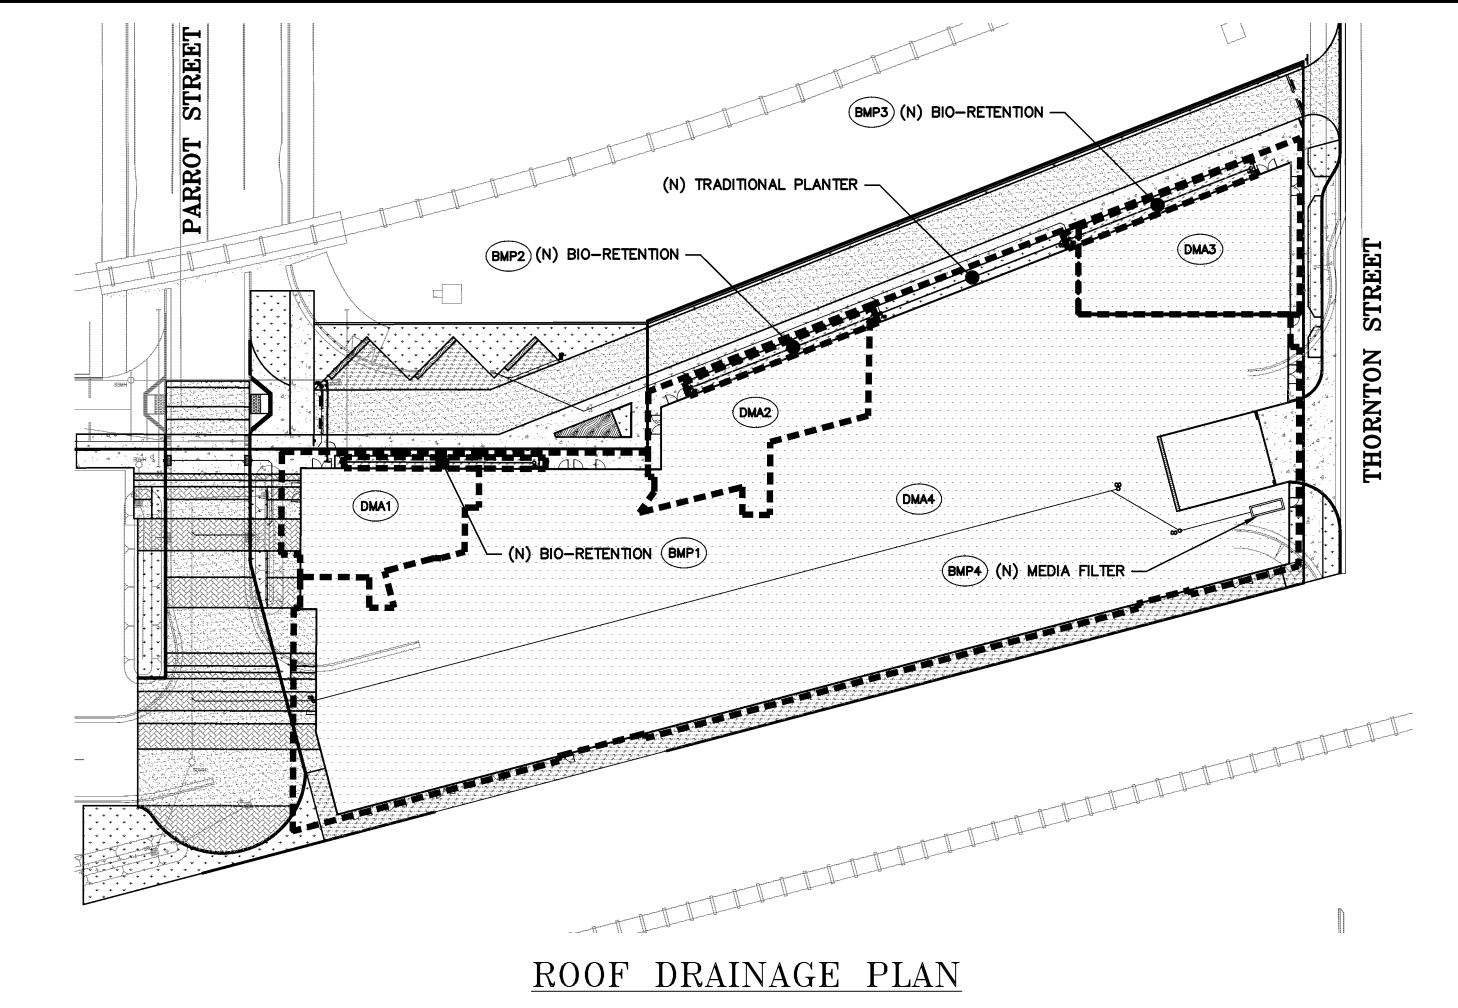

#### BLUE: User Input Value

SCALE: 1" = 30'

| Drainage<br>Management<br>Area<br>(DMA) | Treatment<br>Control<br>Measures<br>(TCM) | Treatment<br>Control<br>Measures | Area Summary              |                                       |                                       |                                      |  |
|-----------------------------------------|-------------------------------------------|----------------------------------|---------------------------|---------------------------------------|---------------------------------------|--------------------------------------|--|
|                                         |                                           |                                  | New<br>Impervious<br>Area |                                       |                                       |                                      |  |
|                                         |                                           |                                  |                           | Bio-<br>Retention<br>Area<br>Required | Bio-<br>Retention<br>Area<br>Provided | Available<br>Treatment<br>Areas > 4% |  |
|                                         |                                           |                                  | (SF)                      | (SF)                                  | (SF)                                  |                                      |  |
| DMA 1                                   | BMP 1                                     | Bio-Retention                    | 2,208                     | 88                                    | 220                                   | YES                                  |  |
| DMA 2                                   | BMP 2                                     | Bio-Retention                    | 2,598                     | 104                                   | 303                                   | YES                                  |  |
| DMA 3                                   | BMP 3                                     | Bio-Retention                    | 2,887                     | 115                                   | 337                                   | YES                                  |  |
| DMA 4                                   | BMP 4                                     | Media Filter*                    | 28,397                    | -                                     | -                                     | N/A                                  |  |
| DMA 5                                   | BMP 5                                     | Bio-Retention                    | 2,679                     | 107                                   | 1,096                                 | YES                                  |  |
| DMA 6                                   | BMP 6                                     | Silva Cell                       | 3,731                     | 149                                   | 180                                   | YES                                  |  |
| DMA 7                                   | BMP 7                                     | Drainage Swale                   | 9,493                     | -                                     | -                                     | N/A                                  |  |

TYPICAL SILVA CELL DETAIL NTS

FROM ROOF DRAIN -DOWNSPOUT / (N) BUILDING - 3"-6" RIVER ROCKS BIO-RETENTION SOIL MIX SHALL
BE PER ATTACHMENT L OF THE
ALAMEDA COUNTY C.3
STORMWATER GUIDANCE. CALTRANS CLASS II PERMEABLE MATERIALS

BIO-RETENTION PROFILE ALONG EVA SCALE: HORIZ. 1"=20' & VERT. 1"=2'

ROOF DRAIN DAYLIGHT HYD-2 NTS

> PLN16-0067 EXHIBIT OO June 15, 2017

AMPU\$ - TOD LIFOR

TECH SAN

STORM WATER ANAGEMENT PL

REVISIONS JOB NO: 2151095