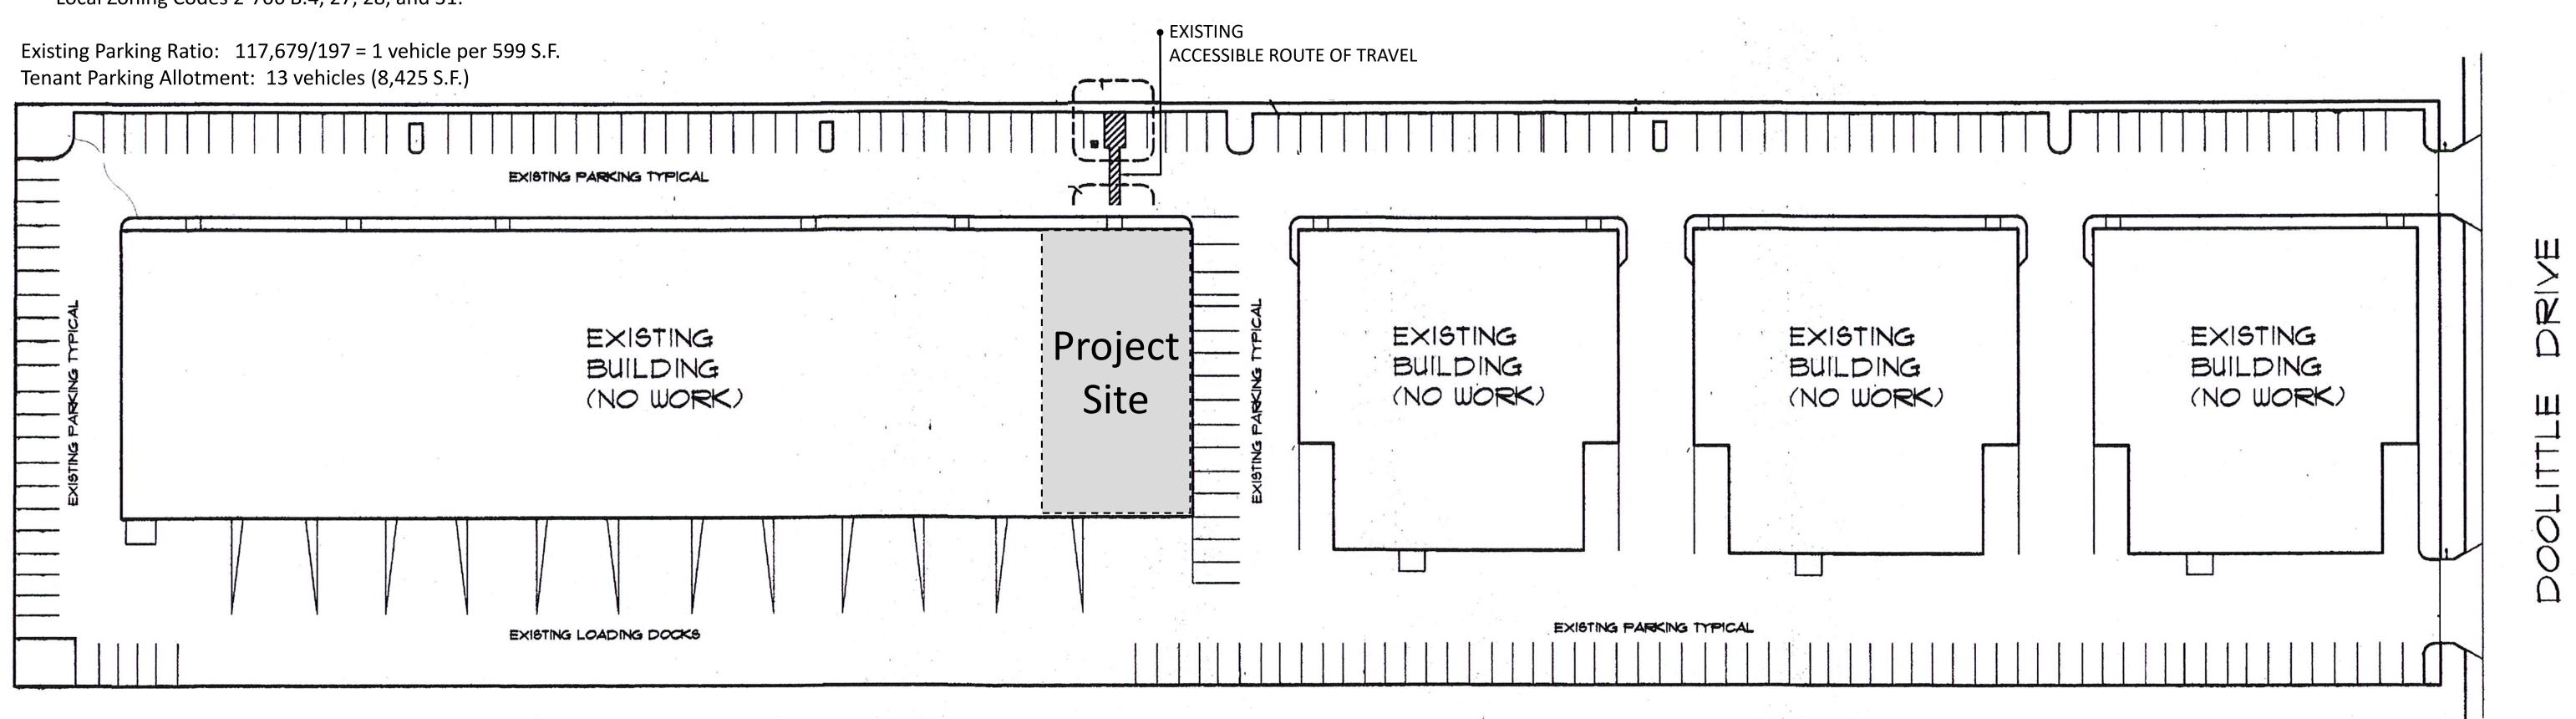

## NOTES:

-- Exterior Parking will include the designated parking on the east side of the building.

## 1471 Doolittle Dr San Leandro, CA 94577 Exterior Site Plan

## SCOPE OF WORK:

No proposed building changes.

Conditional Use Permit for working on clean diesel-technology Applications or light, medium, and heavy duty diesel vehicles in Leased space.

## SITE ANALYSIS

Zoning: IG Industrial General Lot Area: 262,401 S.F. (6.03 Ac)

Existing Building Area (4 BLDGS): 112,560 S.F. Existing Building Lot Coverage: 42.9%

Site Area: 8,245 S.F

Parcel Dimensions: 251' x 1,045'

Proposed Conditional Use: Clean Diesel Technology and diesel vehicle repair for the emissions systems. Local Zoning Codes 2-706 B.4, 27, 28, and 31.

PLN17-0035
Exhibit A
October 5, 2017

EXTERIOR SITE PLAN
1471 DOOLITTLE DR.
SAN LEANDRO, CA 94577

Applicant Contact: Peter Tuckerman
Applicant company: Diesel Emissions Service
Phone: 916-642-3556
Email: PeterT@DES.direct

Drawing to scale: 1/35" = 1'