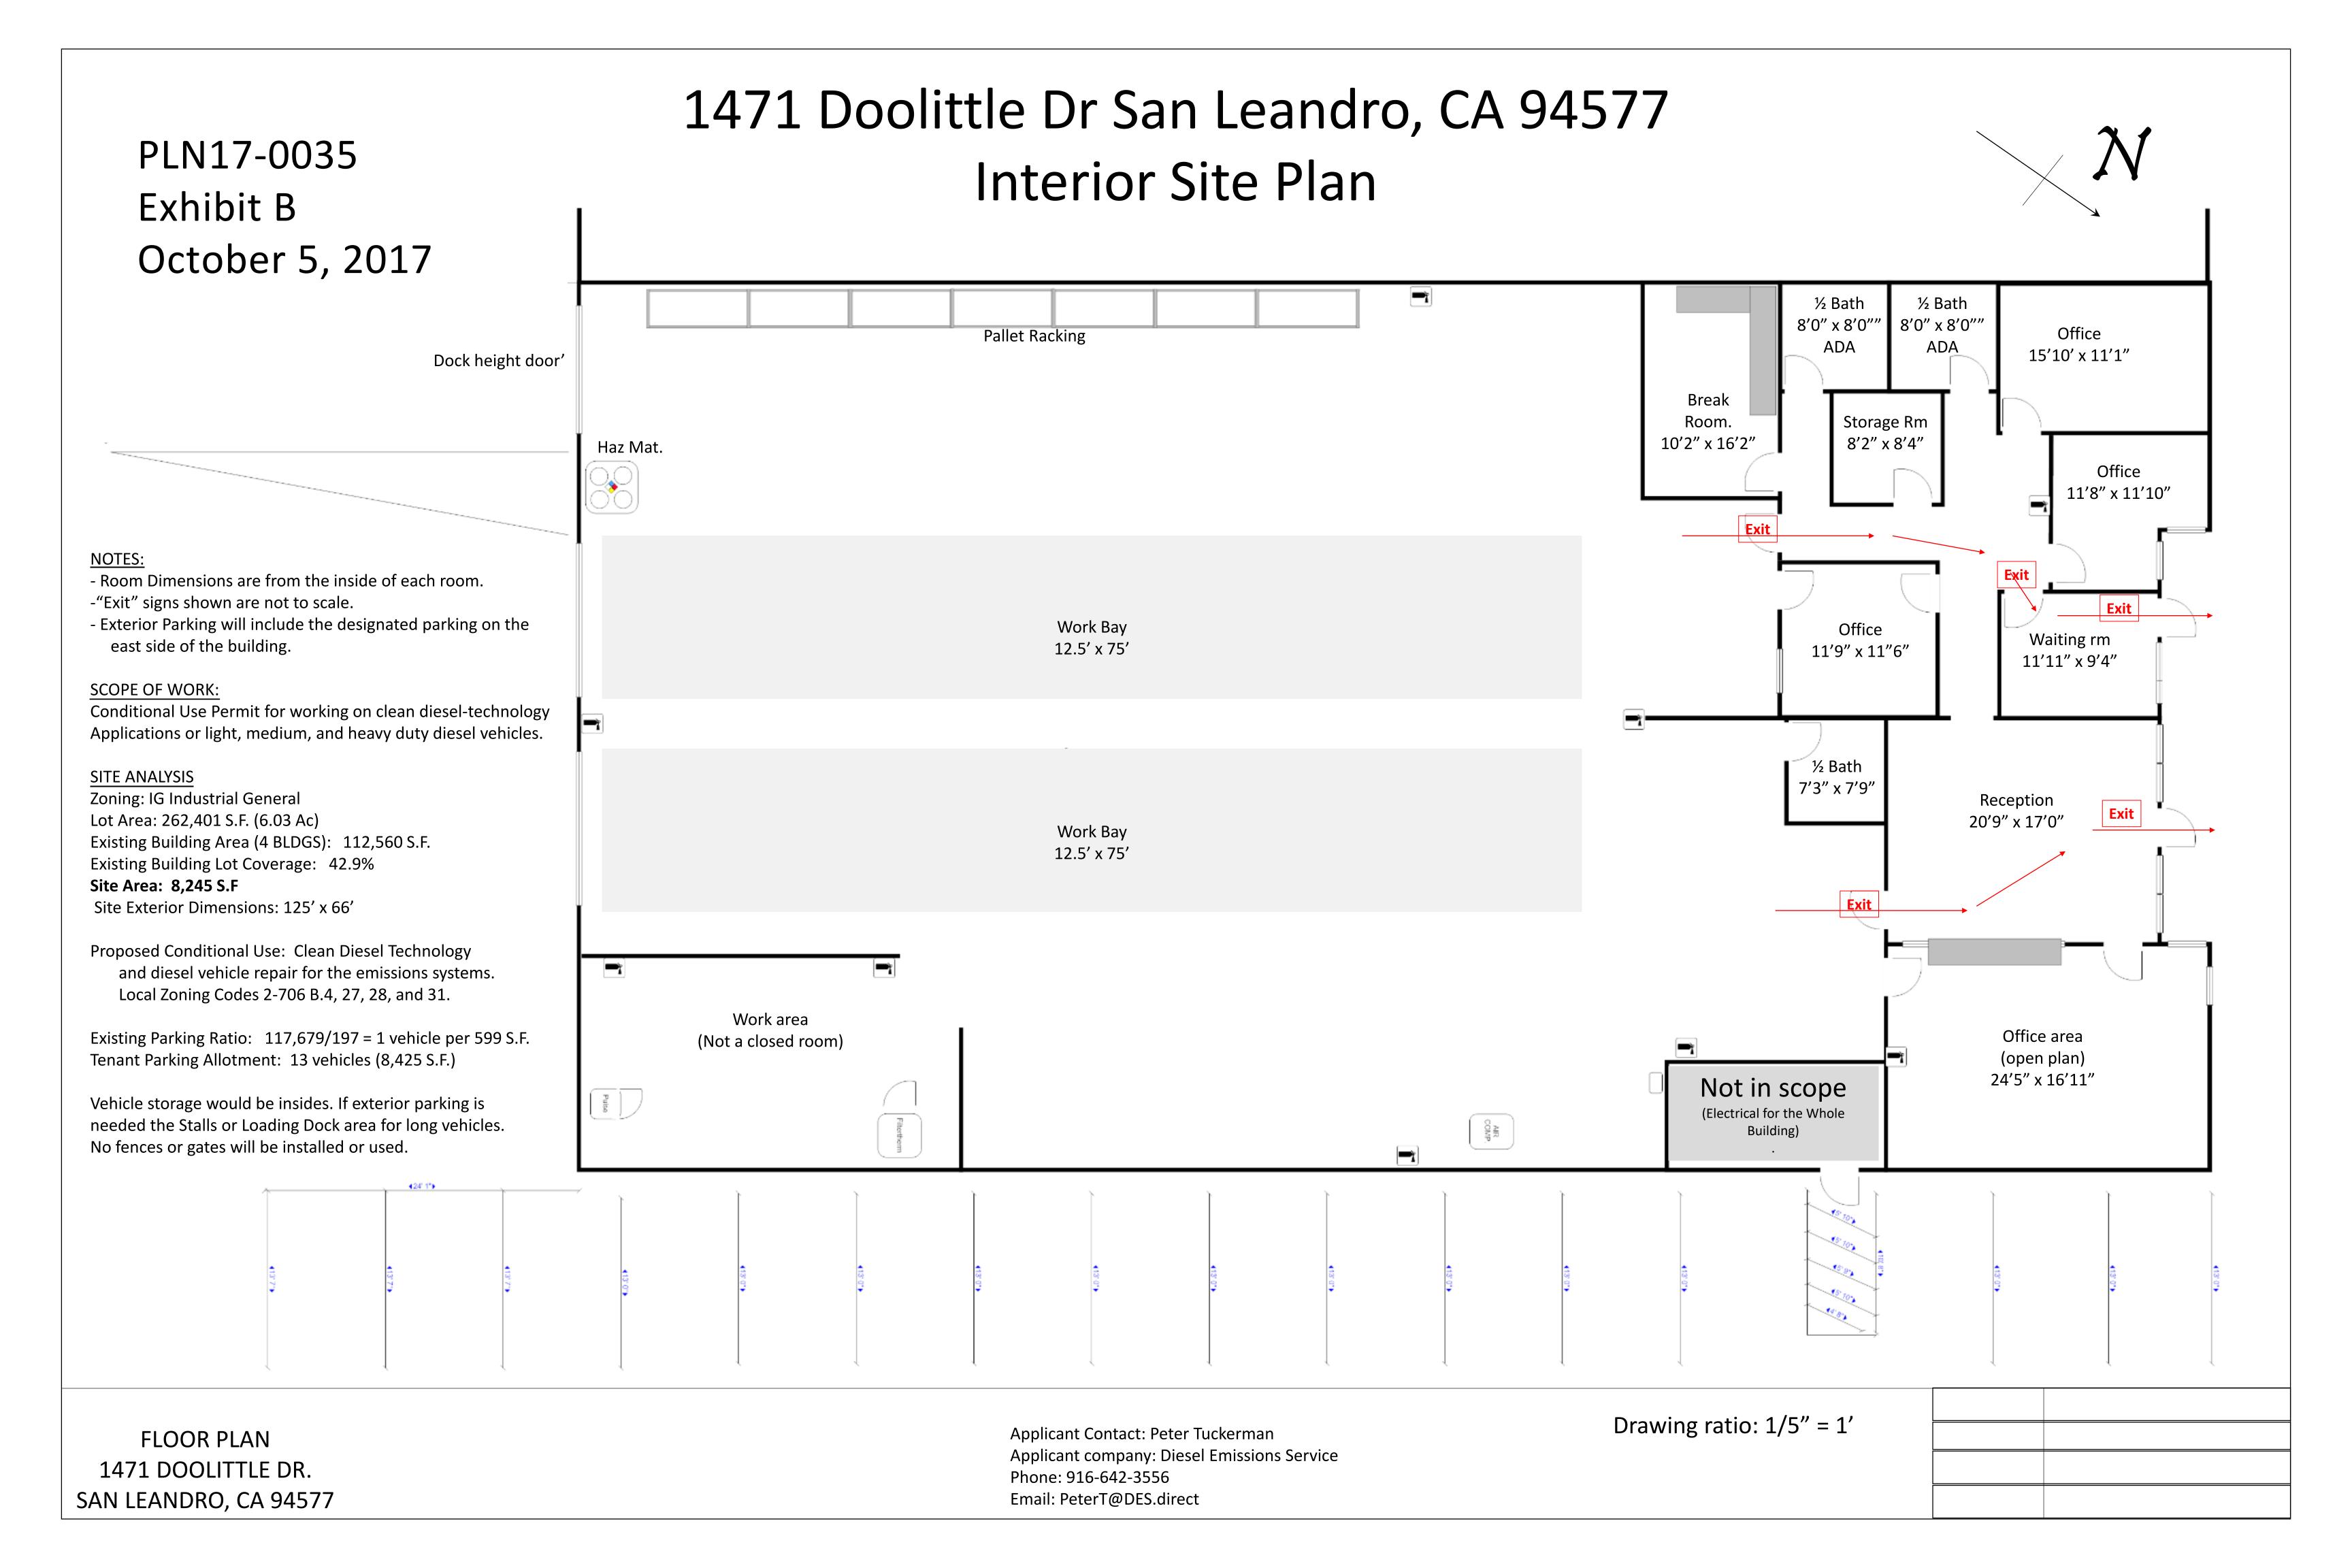

## SCOPE OF WORK:

No proposed building changes.

Conditional Use Permit for working on clean diesel-technology Applications or light, medium, and heavy duty diesel vehicles in Leased space.

## SITE ANALYSIS

Zoning: IG Industrial General Lot Area: 262,401 S.F. (6.03 Ac)

Existing Building Area (4 BLDGS): 112,560 S.F. Existing Building Lot Coverage: 42.9%

Site Area: 8,245 S.F

Parcel Dimensions: 251' x 1,045'

Proposed Conditional Use: Clean Diesel Technology and diesel vehicle repair for the emissions systems. Local Zoning Codes 2-706 B.4, 27, 28, and 31.

PLN17-0035
Exhibit A
October 5, 2017

EXTERIOR SITE PLAN
1471 DOOLITTLE DR.
SAN LEANDRO, CA 94577

Applicant Contact: Peter Tuckerman
Applicant company: Diesel Emissions Service
Phone: 916-642-3556
Email: PeterT@DES.direct

Drawing to scale: 1/35" = 1'