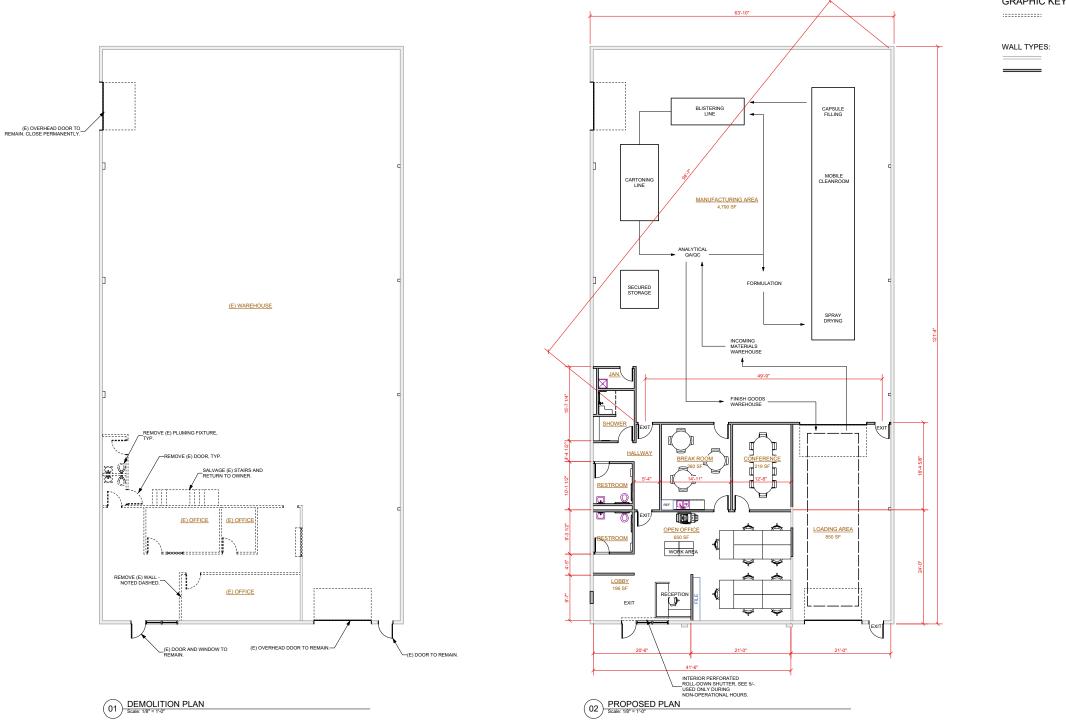

|

## **EXHIBIT B - FLOOR PLAN**



GRAPHIC KEY: ..... DEMOLITION ITEMS







## **EXHIBIT C - ELEVATION**



## **EXHIBIT D - LANDSCAPE PLANTING PLAN**



REED ASSOCIATES 477 SOUTH TAAFFE STREET SUNNYVALE, CALIFORNIA 94086 408.481-9020 / 408.481-9022 FAX web: www.rala.net / email: paul@rala.net DISPERSA LABS MANUFACTURING FACILITY 1655 ABRAM CT, SAN LEANDRO, CA A 
 Approved
 PJR

 Drawn
 JH

 Project No.
 19.60

 Scale
 1"=
 10'
PJR Issue Date 10.26.17 LANDSCAPE PLANTING PLAN Know what's below. Call before you dig. L1.0 Scale 1" = 10 ft of