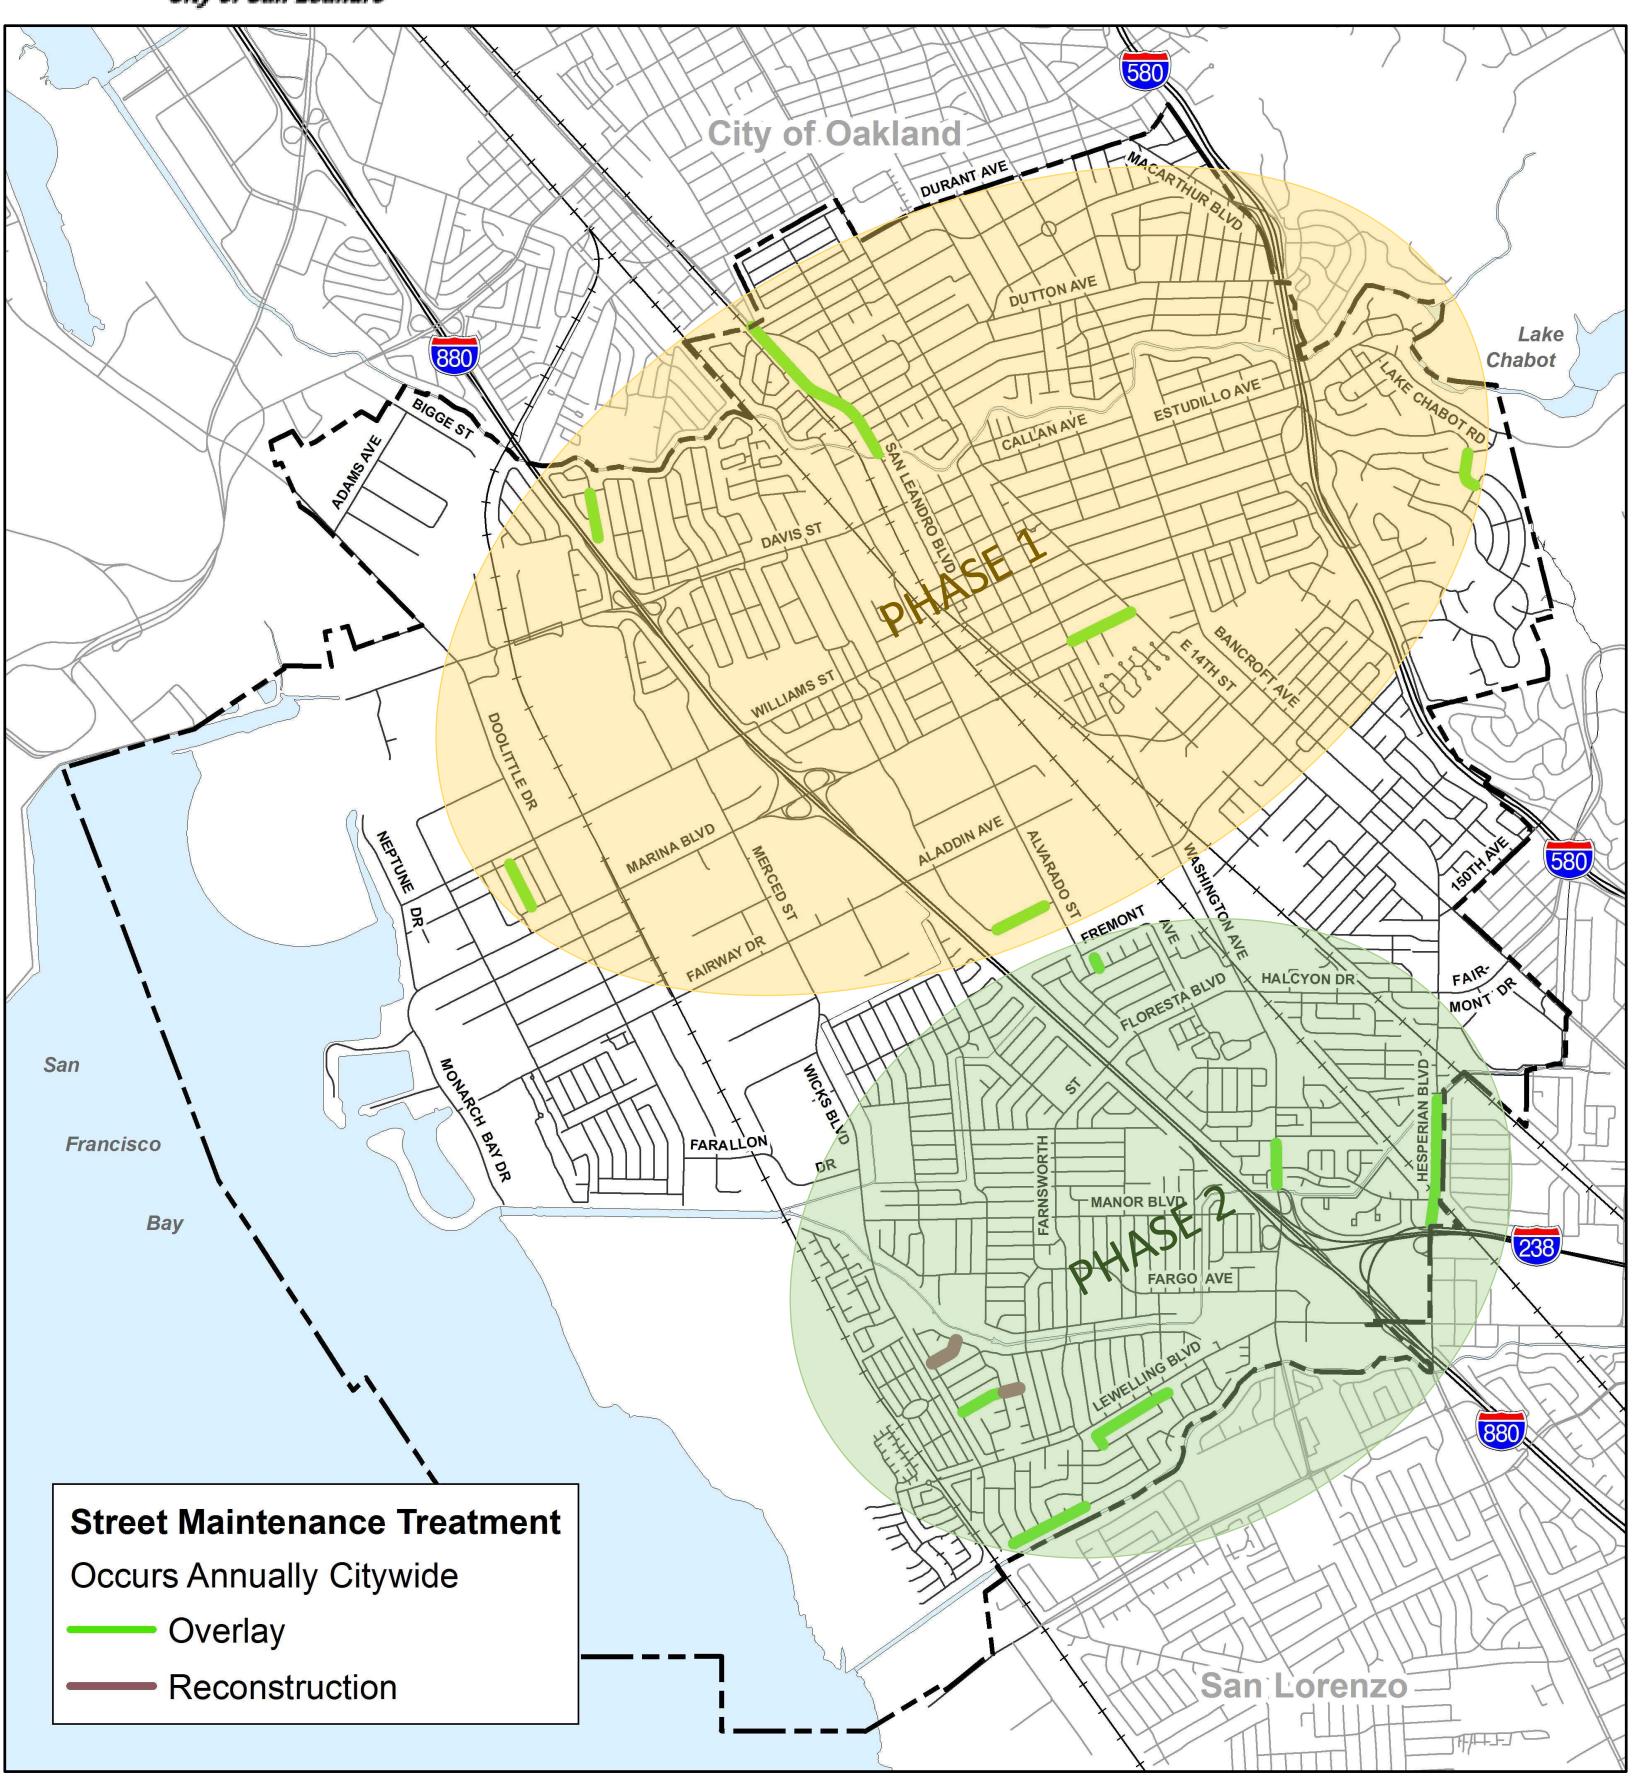

## Annual Street Overlay/Rehabilitation Projects 2017 - \$6.04M

| PHASE 1 - CONSTRUCTION BEGAN IN OCTOBOR, 2017. |                     |                       |            |  |  |
|------------------------------------------------|---------------------|-----------------------|------------|--|--|
| Mill and Fill Streets                          |                     |                       |            |  |  |
| Street Name                                    | Start Location      | End Location          | Costs      |  |  |
| 1 Estabrook Street                             | East 14th Street    | Washington Avenue     | \$324.2K   |  |  |
| 2 Fairbanks Street                             | Barrow Street       | Sitka Street          | \$101.1K   |  |  |
| 3 Longview Drive                               | Astor Drive         | Skyview Drive         | \$197.5K   |  |  |
| 4 O'Donnell Avenue                             | Reynolds Street     | Grover Cleveland Park | \$190.5K   |  |  |
| 5 San Leandro Boulevard                        | North City Limits   | San Leandro Creek     | \$1,446.8K |  |  |
| 6 Teagarden Street                             | Alvarado Street     | 1000' w/o Alvarado    | \$375.1K   |  |  |
| PHASE 2 - CONSTRUCTION IN SPRING, 2018         |                     |                       |            |  |  |
| Mill and Fill Streets                          |                     |                       |            |  |  |
| Street Name                                    | Start Location      | End Location          | Costs      |  |  |
| 1 Arena Street                                 | Laverne Avenue      | Elvina Drive          | \$207.7K   |  |  |
| 2 Belleau Street                               | Marne Street        | Maureen Street        | \$350.7K   |  |  |
| 3 Del Mar Circle                               | Portola Drive       | Cul de Sac            | \$59.9K    |  |  |
| 4 Hesperian Boulevard                          | Thornally Drive     | CV Freeway            | \$1,896.1K |  |  |
| 5 Marne Street                                 | Breckenridge Street | Belleau Street        | \$57.2K    |  |  |
| 6 Vining Drive                                 | Farnsworth Street   | Cranbrook Street      | \$384.0K   |  |  |
| Reconstruction Streets                         |                     |                       |            |  |  |
| Street Name                                    | Start Location      | End Location          | Costs      |  |  |
| 1 Arena Street                                 | Mendocino Street    | Laverne Drive         | \$149.8K   |  |  |
| 2 Kappa Avenue                                 | Laverne Drive       | Elvina Drive          | \$299.4K   |  |  |
|                                                |                     |                       |            |  |  |

| PHASE 1 - CONSTRUCTION BEGAN IN OCTOBOR, 2017. |                       |                     |                       |                     |  |
|------------------------------------------------|-----------------------|---------------------|-----------------------|---------------------|--|
| Mill and Fill Streets                          |                       |                     |                       |                     |  |
|                                                | Street Name           | Start Location      | End Location          | Costs               |  |
| 1                                              | Estabrook Street      | East 14th Street    | Washington Avenue     | \$324.2K            |  |
| 2                                              | Fairbanks Street      | Barrow Street       | Sitka Street          | \$101.1K            |  |
| 3                                              | Longview Drive        | Astor Drive         | Skyview Drive         | \$197.5K            |  |
| 4                                              | O'Donnell Avenue      | Reynolds Street     | Grover Cleveland Park | \$190.5K            |  |
| 5                                              | San Leandro Boulevard | North City Limits   | San Leandro Creek     | \$1 <i>,</i> 446.8K |  |
| 6                                              | Teagarden Street      | Alvarado Street     | 1000' w/o Alvarado    | \$375.1K            |  |
| PHASE 2 - CONSTRUCTION IN SPRING, 2018         |                       |                     |                       |                     |  |
| Mill and Fill Streets                          |                       |                     |                       |                     |  |
|                                                | Street Name           | Start Location      | End Location          | Costs               |  |
| 1                                              | Arena Street          | Laverne Avenue      | Elvina Drive          | \$207.7K            |  |
| 2                                              | Belleau Street        | Marne Street        | Maureen Street        | \$350.7K            |  |
| 3                                              | Del Mar Circle        | Portola Drive       | Cul de Sac            | \$59.9K             |  |
| 4                                              | Hesperian Boulevard   | Thornally Drive     | CV Freeway            | \$1,896.1K          |  |
| 5                                              | Marne Street          | Breckenridge Street | Belleau Street        | \$57.2K             |  |
| 6                                              | Vining Drive          | Farnsworth Street   | Cranbrook Street      | \$384.0K            |  |
| Reconstruction Streets                         |                       |                     |                       |                     |  |
|                                                | Street Name           | Start Location      | End Location          | Costs               |  |
| 1                                              | Arena Street          | Mendocino Street    | Laverne Drive         | \$149.8K            |  |
| 2                                              | Kappa Avenue          | Laverne Drive       | Elvina Drive          | \$299.4K            |  |
|                                                |                       |                     |                       |                     |  |