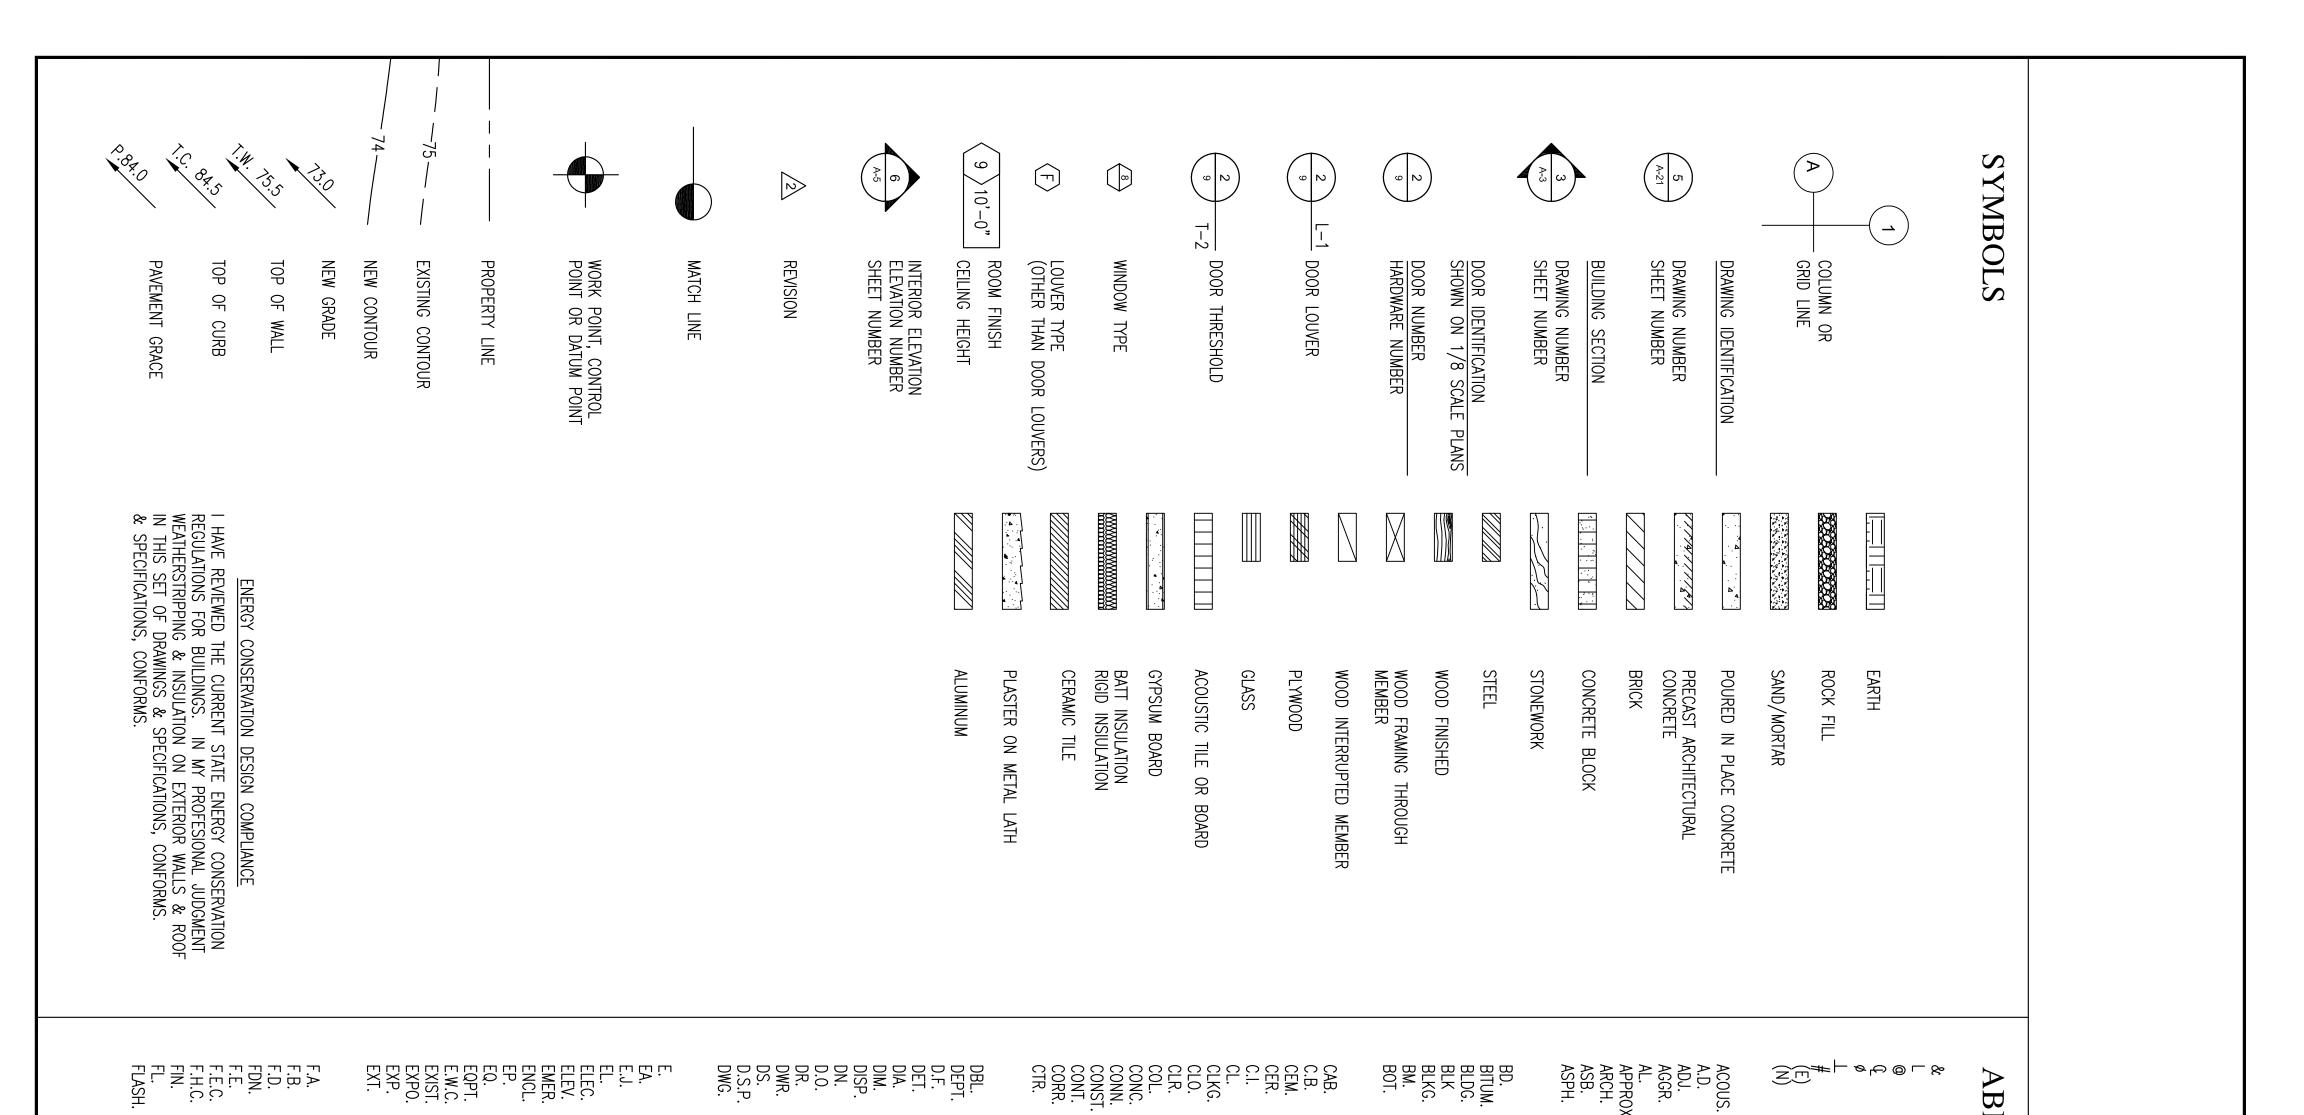

BREVIATIONS

| FIRE ALARM<br>FLAT BAR<br>FLOOR DRAIN<br>FOUNDATION<br>FIRE EXTINGUISHER<br>FIRE EXTINGUISHER<br>FIRE HOSE CABINET<br>FINISH<br>FLOOR<br>FLASHING | EAST<br>EACH<br>EXPANSION JOINT<br>ELEVATION<br>ELECTRICAL<br>ELEVATOR<br>ENCLOSURE<br>ELECTRICAL PANELBOARD<br>EQUIPMENT<br>ELECTRIC WATER COOLER<br>EXPOSED<br>EXPANSION<br>EXTERIOR                                                                                                                                                                                                                                                                                                                                                                                                                                                                                                                                                                                                                                                                                                                                                                                                                                                                                                                                                                                                                               | DOUBLE<br>DEPARTMENT<br>DRINKING FOUNTAIN<br>DETAIL<br>DIAMETER<br>DIMENSION<br>DOOR OPENING<br>DOOR OPENING<br>DOOR<br>DRAWER<br>DRAWER<br>DRAWER<br>DRAWER<br>DRAWING        | CAST IRON<br>CEILING<br>CAULKING<br>CLOSET<br>CLEAR<br>COLUMN<br>CONCRETE<br>CONNECTION<br>CONSTRUCTION<br>CONSTRUCTION<br>CONTINOUS<br>CORRIDOR<br>CENTER                                     | BOARD<br>BITUMINOUS<br>BUILDING<br>BLOCK<br>BLOCKING<br>BEAM<br>BOTTOM<br>CABINET<br>CATCH BASIN<br>CERAMIC                                                                      | ACOUSTICAL<br>AREA DRAIN<br>ADJUSTABLE<br>AGGREGATE<br>ALUMINUM<br>ALUMINUM<br>APPROXIMATE<br>ARCHITECTURAL<br>ASBESTOS<br>ASPHALT | AND<br>ANGLE<br>AT<br>CENTERLINE<br>DIAMETER OR ROUND<br>PERPENDICULAR<br>POUND OR NUMBER<br>EXISTING<br>NEW                                                    |
|---------------------------------------------------------------------------------------------------------------------------------------------------|----------------------------------------------------------------------------------------------------------------------------------------------------------------------------------------------------------------------------------------------------------------------------------------------------------------------------------------------------------------------------------------------------------------------------------------------------------------------------------------------------------------------------------------------------------------------------------------------------------------------------------------------------------------------------------------------------------------------------------------------------------------------------------------------------------------------------------------------------------------------------------------------------------------------------------------------------------------------------------------------------------------------------------------------------------------------------------------------------------------------------------------------------------------------------------------------------------------------|--------------------------------------------------------------------------------------------------------------------------------------------------------------------------------|------------------------------------------------------------------------------------------------------------------------------------------------------------------------------------------------|----------------------------------------------------------------------------------------------------------------------------------------------------------------------------------|------------------------------------------------------------------------------------------------------------------------------------|-----------------------------------------------------------------------------------------------------------------------------------------------------------------|
| PRCST.<br>PL.<br>PLAM.<br>PLAS<br>PR.<br>PT.<br>P.T.D.<br>QT.                                                                                     | N.I.C.<br>NO. OR<br>NO. OR<br>N.T.C.<br>O.A.<br>O.A.<br>O.FF.<br>OPNG.<br>O.H.                                                                                                                                                                                                                                                                                                                                                                                                                                                                                                                                                                                                                                                                                                                                                                                                                                                                                                                                                                                                                                                                                                                                       | MAX.<br>MECH.<br>MIR.<br>MIR.<br>MIR.<br>MIC.<br>MIR.                                                                                                                          | LAB. KIT. JAN.<br>LAM. T                                                                                                                                                                       | H.B.<br>HDWD.<br>HDWD.<br>HOR.<br>HOR.<br>NSUL.                                                                                                                                  | GA.<br>G.B.<br>GR.<br>GYP.                                                                                                         | FLOUR.<br>F.O.C.<br>F.O.S.<br>FPPF.<br>FT.<br>FTG.<br>FURR.                                                                                                     |
| PRE-CAST<br>PLATE<br>PLASTIC LAMINATE<br>PLASTER<br>PLYWOOD<br>PAIR<br>POINT<br>PAPER TOWEL DISPENSER<br>QUARRY TILE                              | NORTH<br>NOT IN CONTRACT<br>NUMBER<br>NOT TO SCALE<br>OVERALL<br>OVERALL<br>OVERALL<br>OVERALL<br>OVERALL<br>OVERALL<br>OVERALL<br>OVERALL<br>OVERALL<br>OVERALL<br>OVERALL<br>OVERALL<br>OVERALL<br>OVERALL<br>OVERALL<br>OVERALL<br>OVERALL<br>OVERALL<br>OVERALL<br>OVERALL<br>OVERALL<br>OVERALL<br>OVERALL<br>OVERALL<br>OVERALL<br>OVERALL<br>OVERALL<br>OVERALL<br>OVERALL<br>OVERALL<br>OVERALL<br>OVERALL<br>OVERALL<br>OVERALL<br>OVERALL<br>OVERALL<br>OVERALL<br>OVERALL<br>OVERALL<br>OVERALL<br>OVERALL<br>OVERALL<br>OVERALL<br>OVERALL<br>OVERALL<br>OVERALL<br>OVERALL<br>OVERALL<br>OVERALL<br>OVERALL<br>OVERALL<br>OVERALL<br>OVERALL<br>OVERALL<br>OVERALL<br>OVERALL<br>OVERALL<br>OVERALL<br>OVERALL<br>OVERALL<br>OVERALL<br>OVERALL<br>OVERALL<br>OVERALL<br>OVERALL<br>OVERALL<br>OVERALL<br>OVERALL<br>OVERALL<br>OVERALL<br>OVERALL<br>OVERALL<br>OVERALL<br>OVERALL<br>OVERALL<br>OVERALL<br>OVERALL<br>OVERALL<br>OVERALL<br>OVERALL<br>OVERALL<br>OVERALL<br>OVERALL<br>OVERALL<br>OVERALL<br>OVERALL<br>OVERALL<br>OVERALL<br>OVERALL<br>OVERALL<br>OVERALL<br>OVERALL<br>OVERALL<br>OVERALL<br>OVERALL<br>OVERALL<br>OVERALL<br>OVERALL<br>OVERALL<br>OVERALL<br>OVERALL<br>OVERALL | MAXIMUM<br>MEDICINE CABINET<br>MECHANICAL<br>MEMBRANE<br>METAL<br>MANUFACTURER<br>MANUFACTURER<br>MINIMUM<br>MIRROR<br>MISCELLANEOUS<br>MANSONRY OPENING<br>MOUNTED<br>MULLION | JANITOR<br>JOINT<br>KITCHEN<br>LABORATORY<br>LAMINATE<br>LAVATORY<br>LOCKER<br>LIGHT                                                                                                           | HOSE BIBB<br>HOLLOW CORE<br>HARDWOOD HARDWARE<br>HARDWARE<br>HOLLOW METAL<br>HORIZON<br>HOUR<br>HOUR<br>HOUR<br>HEIGHT<br>INSIDE DIAMETER<br>INSULATION<br>INTERIOR              | GAUGE<br>GALVANIZED<br>GRAB BAR<br>GLASS<br>GROUND<br>GRADE<br>GRYPSUM                                                             | FLOURESCENT<br>FACE OF CONCRETE<br>FACE OF FINISH<br>FACE OF STUDS<br>FIREPROOF<br>FULL SIZE<br>FOOT OR FEET<br>FOOTING<br>FURRING<br>FUTURE                    |
|                                                                                                                                                   | WP.<br>WSCT.                                                                                                                                                                                                                                                                                                                                                                                                                                                                                                                                                                                                                                                                                                                                                                                                                                                                                                                                                                                                                                                                                                                                                                                                         | T.P.D.<br>T.P.D.<br>T.W.<br>T.W.<br>T.W.<br>T.W.<br>T.W.<br>T.W.<br>T.W.<br>T                                                                                                  | STL.<br>STOR.<br>T.B.<br>TEL.<br>TER.<br>TER.<br>THK.                                                                                                                                          | SH.<br>SHR.<br>SIM.<br>SIM.<br>SIM.<br>SIM.<br>SIM.<br>SIM.<br>SIM.<br>SIM                                                                                                       | R.W.L.<br>S.C.D.<br>S.C.D.<br>S.D.<br>SECT.                                                                                        | R. R                                                                                                                        |
|                                                                                                                                                   | WEST<br>WITH<br>WATER CLOSET<br>WOOD<br>WITHOUT<br>WATERPROOF<br>WAINSCOT<br>WEIGHT                                                                                                                                                                                                                                                                                                                                                                                                                                                                                                                                                                                                                                                                                                                                                                                                                                                                                                                                                                                                                                                                                                                                  | TOP OF PAVEMENT<br>TOILET PAPER<br>DISPENSER<br>TELEVISION<br>TOP PF WALL<br>TYPICAL<br>UNFINISHED<br>UNLESS OTHERWISE<br>NOTED<br>URINAL<br>VERTICAL<br>VERTICAL              | STEEL<br>STORAGE<br>STRUCTURAL<br>SUSPENDED<br>SUSPENDED<br>SYMMETRICAL<br>TREAD<br>TOP OF CURB<br>TELEPHONE<br>TELEPHONE<br>TELEPHONE<br>TELEPHONE<br>TELEPHONE<br>TONGUE AND GROOVE<br>THICK | SHELF<br>SHOWER<br>SIMILAR<br>SANITARY NAPKIN<br>DISPENSER<br>SANITARY NAPKIN<br>RECEPTACLE<br>SPECIFICATION<br>SQUARE<br>STAINLESS STEEL<br>SERVICE SINK<br>STATION<br>STANDARD | REDWOOD<br>RAIN WATER LEADER<br>SOUTH<br>SOLID CORE<br>SEAT COVER DISPENSER<br>SCHEDULE<br>SOAP DISPENSER<br>SECTION               | RISER<br>RADIUS<br>ROOF DRAIN<br>REFERENCE<br>REFRIGERATOR<br>REFRIGERATOR<br>REGISTER<br>REGISTER<br>REGISTER<br>REQUIRED<br>REQUIRED<br>REQUIRED<br>RESILIENT |