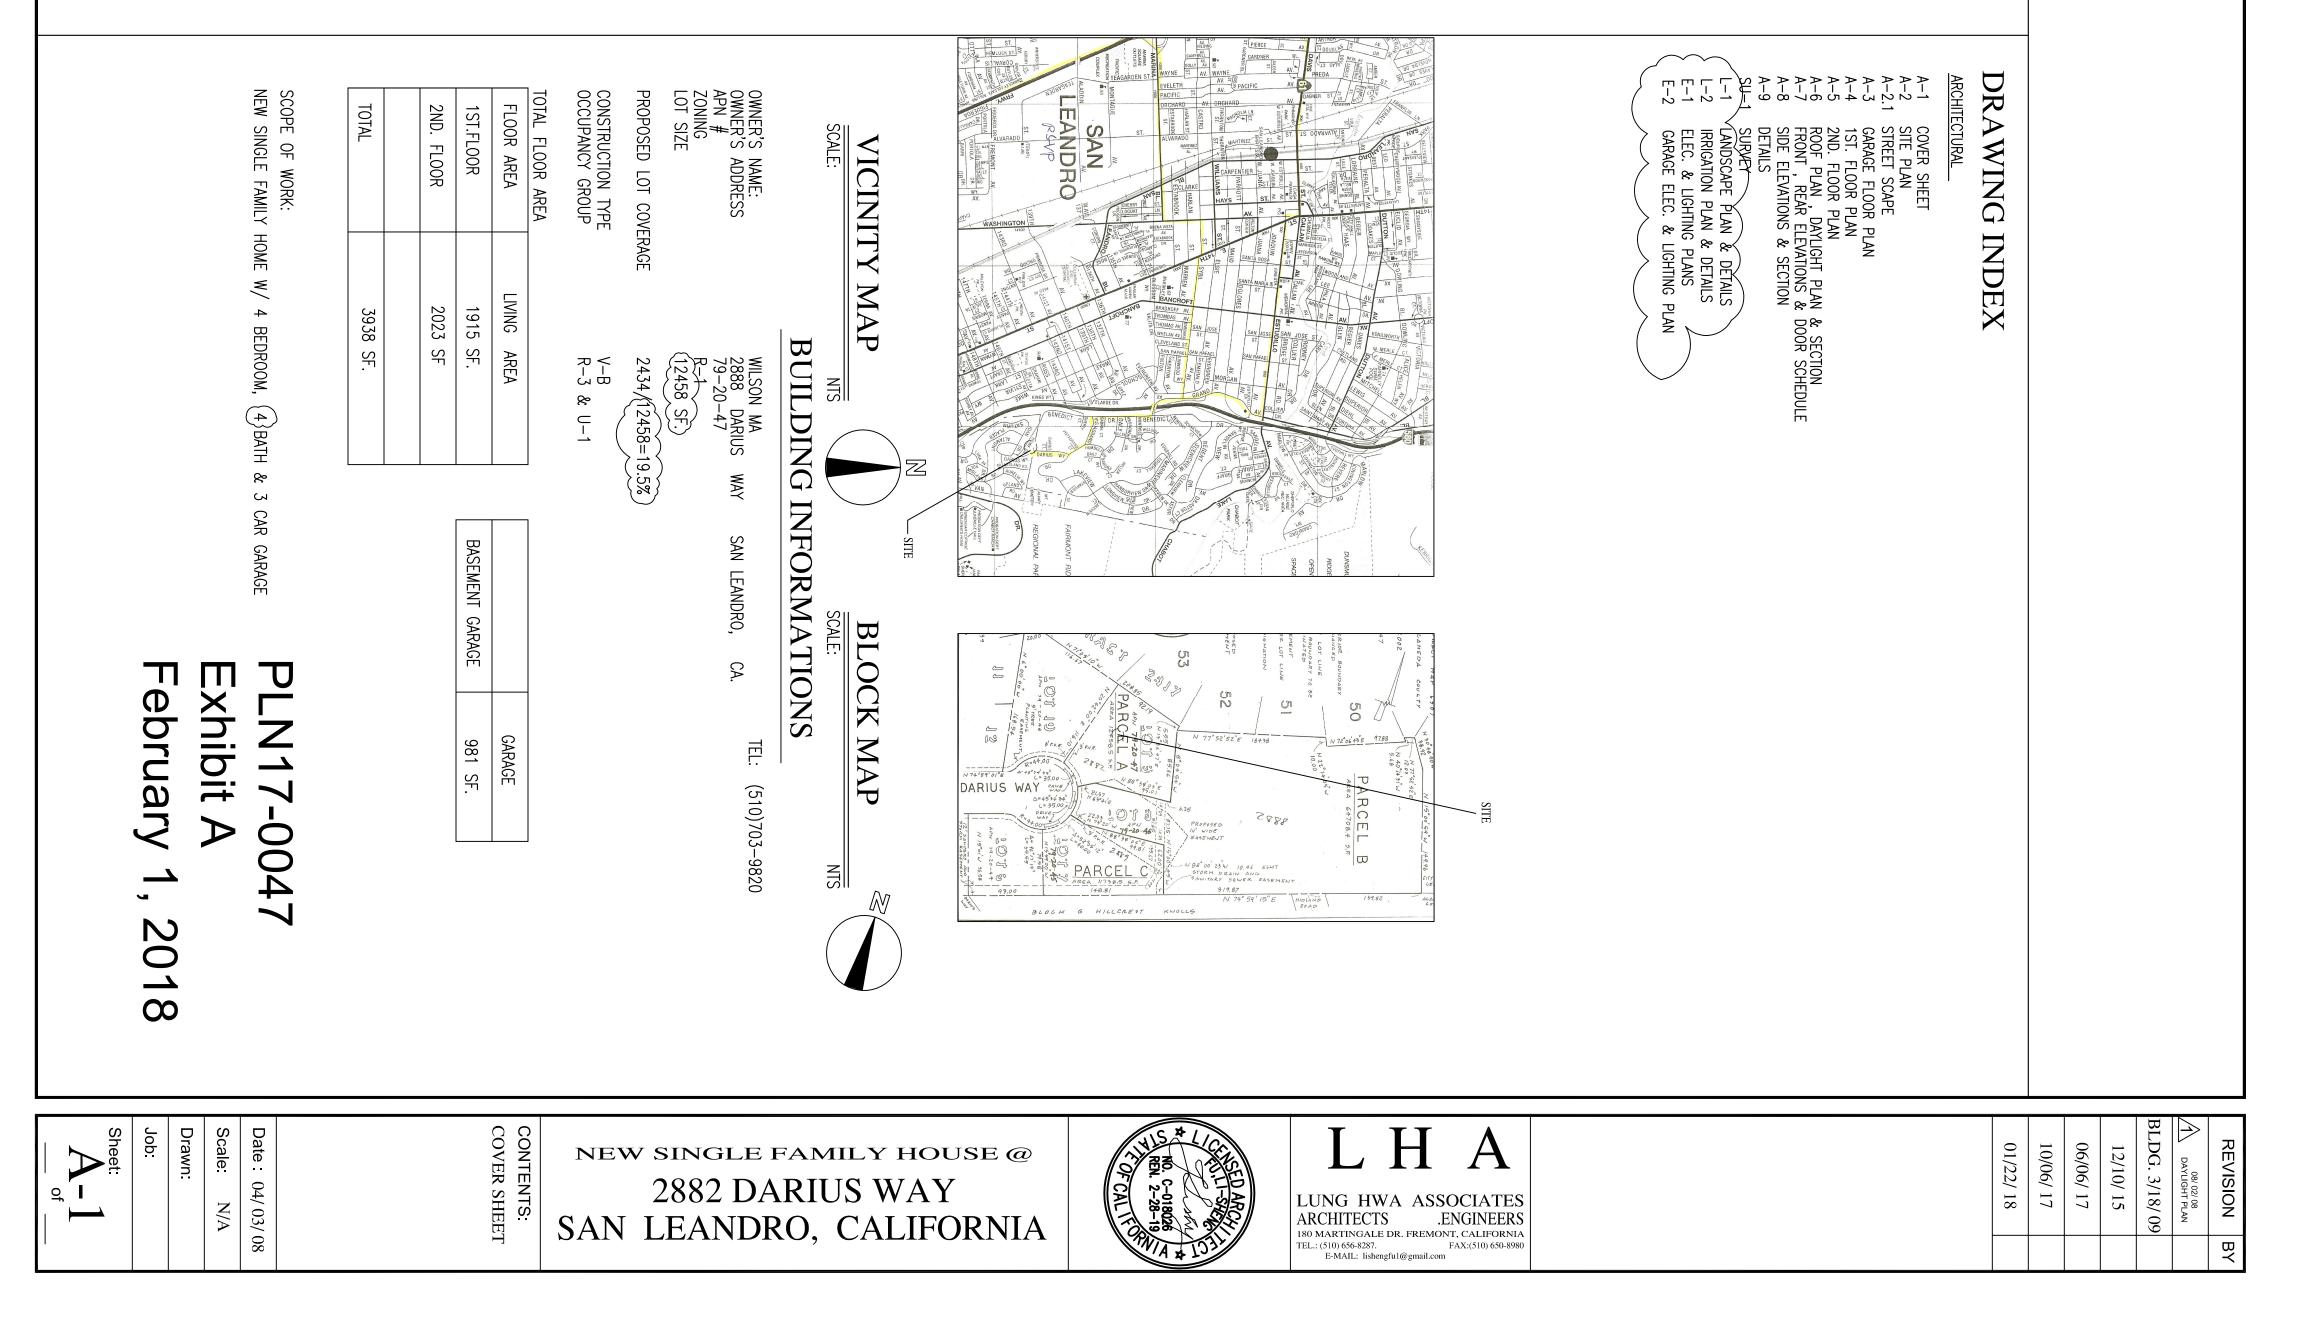

BREVIATIONS

| FIRE ALARM<br>FLAT BAR<br>FLOOR DRAIN<br>FOUNDATION<br>FIRE EXTINGUISHER<br>FIRE EXTINGUISHER<br>FIRE HOSE CABINET<br>FINISH<br>FLOOR<br>FLASHING | EAST<br>EACH<br>EXPANSION JOINT<br>ELEVATION<br>ELECTRICAL<br>ELEVATOR<br>ENCLOSURE<br>ELECTRICAL PANELBOARD<br>EQUIPMENT<br>ELECTRIC WATER COOLER<br>EXPOSED<br>EXPANSION<br>EXTERIOR                                                                                                                                                                                                                                                                                                                                                                                                                                                                                                                                                                                                                                                                                                                                                                                                                                                                                                                                                                                                                               | DOUBLE<br>DEPARTMENT<br>DRINKING FOUNTAIN<br>DETAIL<br>DIAMETER<br>DIMENSION<br>DOOR OPENING<br>DOOR OPENING<br>DOOR<br>DRAWER<br>DRAWER<br>DRAWER<br>DRAWER<br>DRAWING        | CAST IRON<br>CEILING<br>CAULKING<br>CLOSET<br>CLEAR<br>COLUMN<br>CONCRETE<br>CONNECTION<br>CONSTRUCTION<br>CONSTRUCTION<br>CONTINOUS<br>CORRIDOR<br>CENTER                                     | BOARD<br>BITUMINOUS<br>BUILDING<br>BLOCK<br>BLOCKING<br>BEAM<br>BOTTOM<br>CABINET<br>CATCH BASIN<br>CERAMIC                                                                      | ACOUSTICAL<br>AREA DRAIN<br>ADJUSTABLE<br>AGGREGATE<br>ALUMINUM<br>ALUMINUM<br>APPROXIMATE<br>ARCHITECTURAL<br>ASBESTOS<br>ASPHALT | AND<br>ANGLE<br>AT<br>CENTERLINE<br>DIAMETER OR ROUND<br>PERPENDICULAR<br>POUND OR NUMBER<br>EXISTING<br>NEW                                                    |
|---------------------------------------------------------------------------------------------------------------------------------------------------|----------------------------------------------------------------------------------------------------------------------------------------------------------------------------------------------------------------------------------------------------------------------------------------------------------------------------------------------------------------------------------------------------------------------------------------------------------------------------------------------------------------------------------------------------------------------------------------------------------------------------------------------------------------------------------------------------------------------------------------------------------------------------------------------------------------------------------------------------------------------------------------------------------------------------------------------------------------------------------------------------------------------------------------------------------------------------------------------------------------------------------------------------------------------------------------------------------------------|--------------------------------------------------------------------------------------------------------------------------------------------------------------------------------|------------------------------------------------------------------------------------------------------------------------------------------------------------------------------------------------|----------------------------------------------------------------------------------------------------------------------------------------------------------------------------------|------------------------------------------------------------------------------------------------------------------------------------|-----------------------------------------------------------------------------------------------------------------------------------------------------------------|
| PRCST.<br>PL.<br>PLAM.<br>PLAS<br>PR.<br>PT.<br>P.T.D.<br>QT.                                                                                     | N.I.C.<br>NO. OR<br>NO. OR<br>N.T.C.<br>O.A.<br>O.A.<br>O.FF.<br>OPNG.<br>O.H.                                                                                                                                                                                                                                                                                                                                                                                                                                                                                                                                                                                                                                                                                                                                                                                                                                                                                                                                                                                                                                                                                                                                       | MAX.<br>MECH.<br>MIR.<br>MIR.<br>MIR.<br>MIC.<br>MIR.                                                                                                                          | LAB. KIT. JAN.<br>LAM. T                                                                                                                                                                       | H.B.<br>HDWD.<br>HDWD.<br>HOR.<br>HOR.<br>NSUL.                                                                                                                                  | GA.<br>G.B.<br>GR.<br>GYP.                                                                                                         | FLOUR.<br>F.O.C.<br>F.O.S.<br>FPPF.<br>FT.<br>FTG.<br>FURR.                                                                                                     |
| PRE-CAST<br>PLATE<br>PLASTIC LAMINATE<br>PLASTER<br>PLYWOOD<br>PAIR<br>POINT<br>PAPER TOWEL DISPENSER<br>QUARRY TILE                              | NORTH<br>NOT IN CONTRACT<br>NUMBER<br>NOT TO SCALE<br>OVERALL<br>OVERALL<br>OVERALL<br>OVERALL<br>OVERALL<br>OVERALL<br>OVERALL<br>OVERALL<br>OVERALL<br>OVERALL<br>OVERALL<br>OVERALL<br>OVERALL<br>OVERALL<br>OVERALL<br>OVERALL<br>OVERALL<br>OVERALL<br>OVERALL<br>OVERALL<br>OVERALL<br>OVERALL<br>OVERALL<br>OVERALL<br>OVERALL<br>OVERALL<br>OVERALL<br>OVERALL<br>OVERALL<br>OVERALL<br>OVERALL<br>OVERALL<br>OVERALL<br>OVERALL<br>OVERALL<br>OVERALL<br>OVERALL<br>OVERALL<br>OVERALL<br>OVERALL<br>OVERALL<br>OVERALL<br>OVERALL<br>OVERALL<br>OVERALL<br>OVERALL<br>OVERALL<br>OVERALL<br>OVERALL<br>OVERALL<br>OVERALL<br>OVERALL<br>OVERALL<br>OVERALL<br>OVERALL<br>OVERALL<br>OVERALL<br>OVERALL<br>OVERALL<br>OVERALL<br>OVERALL<br>OVERALL<br>OVERALL<br>OVERALL<br>OVERALL<br>OVERALL<br>OVERALL<br>OVERALL<br>OVERALL<br>OVERALL<br>OVERALL<br>OVERALL<br>OVERALL<br>OVERALL<br>OVERALL<br>OVERALL<br>OVERALL<br>OVERALL<br>OVERALL<br>OVERALL<br>OVERALL<br>OVERALL<br>OVERALL<br>OVERALL<br>OVERALL<br>OVERALL<br>OVERALL<br>OVERALL<br>OVERALL<br>OVERALL<br>OVERALL<br>OVERALL<br>OVERALL<br>OVERALL<br>OVERALL<br>OVERALL<br>OVERALL<br>OVERALL<br>OVERALL<br>OVERALL<br>OVERALL<br>OVERALL | MAXIMUM<br>MEDICINE CABINET<br>MECHANICAL<br>MEMBRANE<br>METAL<br>MANUFACTURER<br>MANUFACTURER<br>MINIMUM<br>MIRROR<br>MISCELLANEOUS<br>MANSONRY OPENING<br>MOUNTED<br>MULLION | JANITOR<br>JOINT<br>KITCHEN<br>LABORATORY<br>LAMINATE<br>LAVATORY<br>LOCKER<br>LIGHT                                                                                                           | HOSE BIBB<br>HOLLOW CORE<br>HARDWOOD HARDWARE<br>HARDWARE<br>HOLLOW METAL<br>HORIZON<br>HOUR<br>HOUR<br>HOUR<br>HEIGHT<br>INSIDE DIAMETER<br>INSULATION<br>INTERIOR              | GAUGE<br>GALVANIZED<br>GRAB BAR<br>GLASS<br>GROUND<br>GRADE<br>GRYPSUM                                                             | FLOURESCENT<br>FACE OF CONCRETE<br>FACE OF FINISH<br>FACE OF STUDS<br>FIREPROOF<br>FULL SIZE<br>FOOT OR FEET<br>FOOTING<br>FURRING<br>FUTURE                    |
|                                                                                                                                                   | WP.<br>WSCT.                                                                                                                                                                                                                                                                                                                                                                                                                                                                                                                                                                                                                                                                                                                                                                                                                                                                                                                                                                                                                                                                                                                                                                                                         | T.P.D.<br>T.P.D.<br>T.W.<br>T.W.<br>T.W.<br>T.W.<br>T.W.<br>T.W.<br>T.W.<br>T                                                                                                  | STL.<br>STOR.<br>T.B.<br>TEL.<br>TER.<br>TER.<br>THK.                                                                                                                                          | SH.<br>SHR.<br>SIM.<br>SIM.<br>SIM.<br>SIM.<br>SIM.<br>SIM.<br>SIM.<br>SIM                                                                                                       | R.W.L.<br>S.C.D.<br>S.C.D.<br>S.D.<br>SECT.                                                                                        | R. R                                                                                                                        |
|                                                                                                                                                   | WEST<br>WITH<br>WATER CLOSET<br>WOOD<br>WITHOUT<br>WATERPROOF<br>WAINSCOT<br>WEIGHT                                                                                                                                                                                                                                                                                                                                                                                                                                                                                                                                                                                                                                                                                                                                                                                                                                                                                                                                                                                                                                                                                                                                  | TOP OF PAVEMENT<br>TOILET PAPER<br>DISPENSER<br>TELEVISION<br>TOP PF WALL<br>TYPICAL<br>UNFINISHED<br>UNLESS OTHERWISE<br>NOTED<br>URINAL<br>VERTICAL<br>VERTICAL              | STEEL<br>STORAGE<br>STRUCTURAL<br>SUSPENDED<br>SUSPENDED<br>SYMMETRICAL<br>TREAD<br>TOP OF CURB<br>TELEPHONE<br>TELEPHONE<br>TELEPHONE<br>TELEPHONE<br>TELEPHONE<br>TONGUE AND GROOVE<br>THICK | SHELF<br>SHOWER<br>SIMILAR<br>SANITARY NAPKIN<br>DISPENSER<br>SANITARY NAPKIN<br>RECEPTACLE<br>SPECIFICATION<br>SQUARE<br>STAINLESS STEEL<br>SERVICE SINK<br>STATION<br>STANDARD | REDWOOD<br>RAIN WATER LEADER<br>SOUTH<br>SOLID CORE<br>SEAT COVER DISPENSER<br>SCHEDULE<br>SOAP DISPENSER<br>SECTION               | RISER<br>RADIUS<br>ROOF DRAIN<br>REFERENCE<br>REFRIGERATOR<br>REFRIGERATOR<br>REGISTER<br>REGISTER<br>REGISTER<br>REQUIRED<br>REQUIRED<br>REQUIRED<br>RESILIENT |