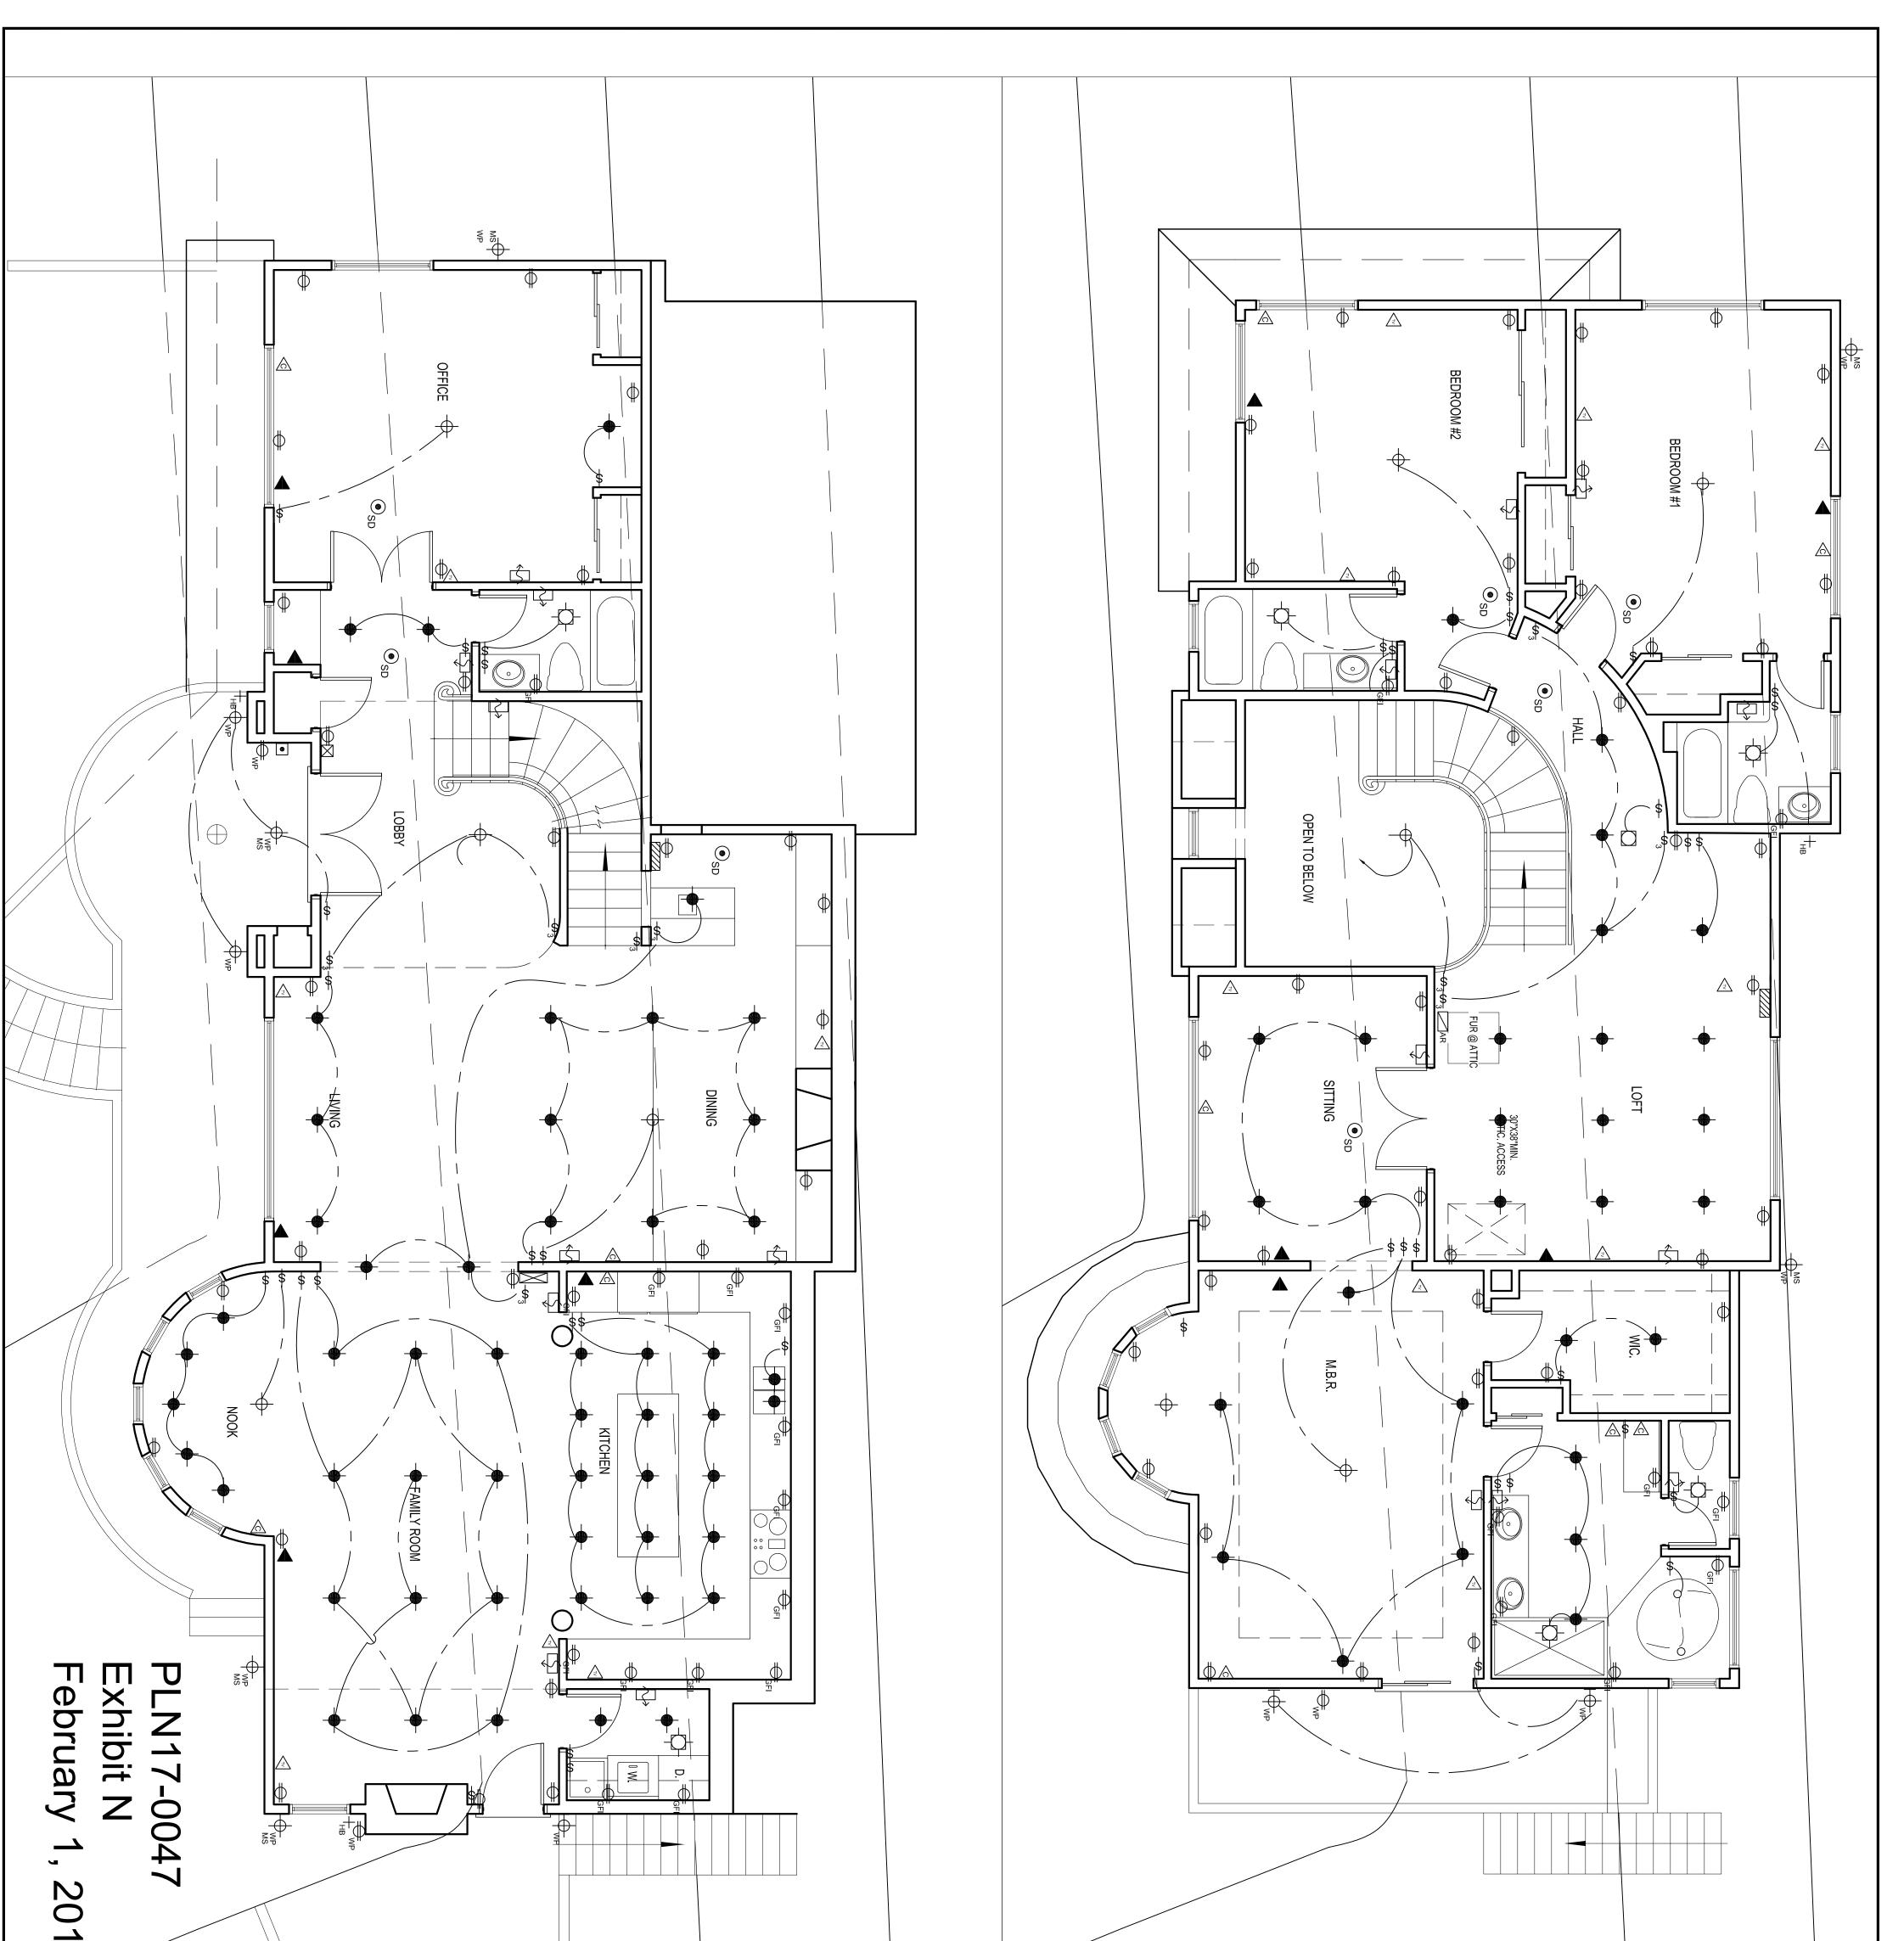

| _ | 18                                                                   |                                                                                                                              |                                                    |                                                    |                                                    |                                                                                                 |                                                                                                                                              |                                  |                                                                                                                                                                                     |      |                                              |                                                    |                                                       |                                             |                                                                                              |                                                                                                                                                       |                                                                                                                                                                                                                         |                  |                      |                                                   |                                 |                          |                             |                      |       |          |                    |            |           |         |       |     |                              |                 |                                |                    |
|---|----------------------------------------------------------------------|------------------------------------------------------------------------------------------------------------------------------|----------------------------------------------------|----------------------------------------------------|----------------------------------------------------|-------------------------------------------------------------------------------------------------|----------------------------------------------------------------------------------------------------------------------------------------------|----------------------------------|-------------------------------------------------------------------------------------------------------------------------------------------------------------------------------------|------|----------------------------------------------|----------------------------------------------------|-------------------------------------------------------|---------------------------------------------|----------------------------------------------------------------------------------------------|-------------------------------------------------------------------------------------------------------------------------------------------------------|-------------------------------------------------------------------------------------------------------------------------------------------------------------------------------------------------------------------------|------------------|----------------------|---------------------------------------------------|---------------------------------|--------------------------|-----------------------------|----------------------|-------|----------|--------------------|------------|-----------|---------|-------|-----|------------------------------|-----------------|--------------------------------|--------------------|
|   | Outdoor Lighting<br>Attached To Buildings                            | All Other Interior Rooms<br>(e.g., Living Room,<br>Dining Room, Bedrooms,<br>Hallways) except Closets<br>Less Than 70 sq.ft. | Utility Room                                       | Laundry Room                                       | Garage                                             | Bathroom                                                                                        | KITCHEN                                                                                                                                      | TITLE-24 E                       | 9. Snower and tub-snower comp<br>control valves of the pressure<br>(anti-scalding valve) per CPC                                                                                    |      | 7. All lights in a closet shall me<br>410-88 | 6. Furnace/central heating equip<br>section 422-12 | 5. The laundry shall have a 20<br>(c) 2               | 4. Provide 2 minimum separate<br>210-52 (b) | 3. Each bathroom requires at le<br>bathroom receptacle outlet(s)                             | 2. All branch circuits that supply<br>be protected by an arc-fault                                                                                    | 1. Smoke detectors shall receive<br>wining and shall be equipped<br>In existing construction, smok                                                                                                                      | ELECTRICAL NOTE: | E Electric Meter     | + <sub>HB</sub> Hose Bibb                         | <ul> <li>Push Button</li> </ul> | Smoke Detection          | AR Return Air Grille        | Air Supply Grille لچ | Cable | Computer | CL Outlet -Ceiling | 0          | -         |         |       | _1. | - <del>G</del> Dimmer Switch | - <del></del>   | - <del>s-</del> Switch         | ELECTRICAL LEGEND: |
|   | High Efficacy<br>OR<br>Controlled By Motion Sensor +<br>Photocontrol | High Efficacy<br>OR<br>Manual-on Occupancy Sensor<br>OR<br>Dimmer                                                            | High Efficacy<br>AND<br>Manual-on Occupancy Sensor | High Efficacy<br>AND<br>Manual-on Occupancy Sensor | High Efficacy<br>AND<br>Manual-on Occupancy Sensor | At Least One High Efficacy<br>While the remaining low efficacy On<br>Manual-on Occupancy Sensor | High Efficacy<br>OR<br>Up to 50% Of The Total Watage Can Be<br>All High Efficacy and Low Efficacy Lighting<br>Must Be Controlled separately. | TITLE-24 ELECTRICAL REQUIREMENTS | Shower and tub-shower combinations shall be provided with individual control valves of the pressure balancing or thermostatic mixing valve type (anti-scalding valve) per CPC 420.0 | - e  | )EC sec                                      | ment shall have a dedicated circuit per CEC        | have a 20 ampere rated circuit per CEC section 210-11 | 20 amp circuits to Kitchen appliance. NEC   | res at least one separate 20-amp circuit to supply the<br>outlet(s) CEC section 210-11 (c) 3 | All branch circuits that supply receptacle outlets installed in bedrooms shall<br>be protected by an arc-fault circuit interrupter(s). CEC 210-12 (b) | Smoke detectors shall receive their primary power source from the building wining and shall be equipped with battery back up and low battery signal. In existing construction, smoke detectors may be battery operated. | Main Switchboard | Intercon Contral Boa | House Security<br>Contral Panel                   | Exhaust Fan<br>Light Combo      |                          | lle Ceiling Fan<br>w/ Light | lle <u> </u>         |       |          | OLV - Low-V        | oof • Wall | -WP Reces | - Or Fl | Reces |     | <b>→</b> ,                   | Ceiling Fixture |                                | <u> </u>           |
|   | Sheet:                                                               | Scale:1/4"=1'-0"<br>Drawn:<br>Job:                                                                                           | Date : 03/ 18/ 09                                  |                                                    |                                                    | ELEC. PLAN                                                                                      | NEW<br>SAN                                                                                                                                   | 288                              | GLE FA<br>2 DAR                                                                                                                                                                     | RIUS | S W                                          | <b>VAY</b>                                         | 7                                                     |                                             |                                                                                              | THEN 2-28-19                                                                                                                                          |                                                                                                                                                                                                                         | INSEL ARCA       | AR<br>180 M          | Ing Hy<br>ChiteCi<br>Jartingal<br>(510) 656-8287. | S<br>e dr. frei                 | SSOC<br>.ENG<br>mont, ca | INEERS                      |                      |       |          |                    |            | -f.       |         |       |     |                              |                 | <u>/3</u> 11/07/15<br>06/06/17 | - I M              |