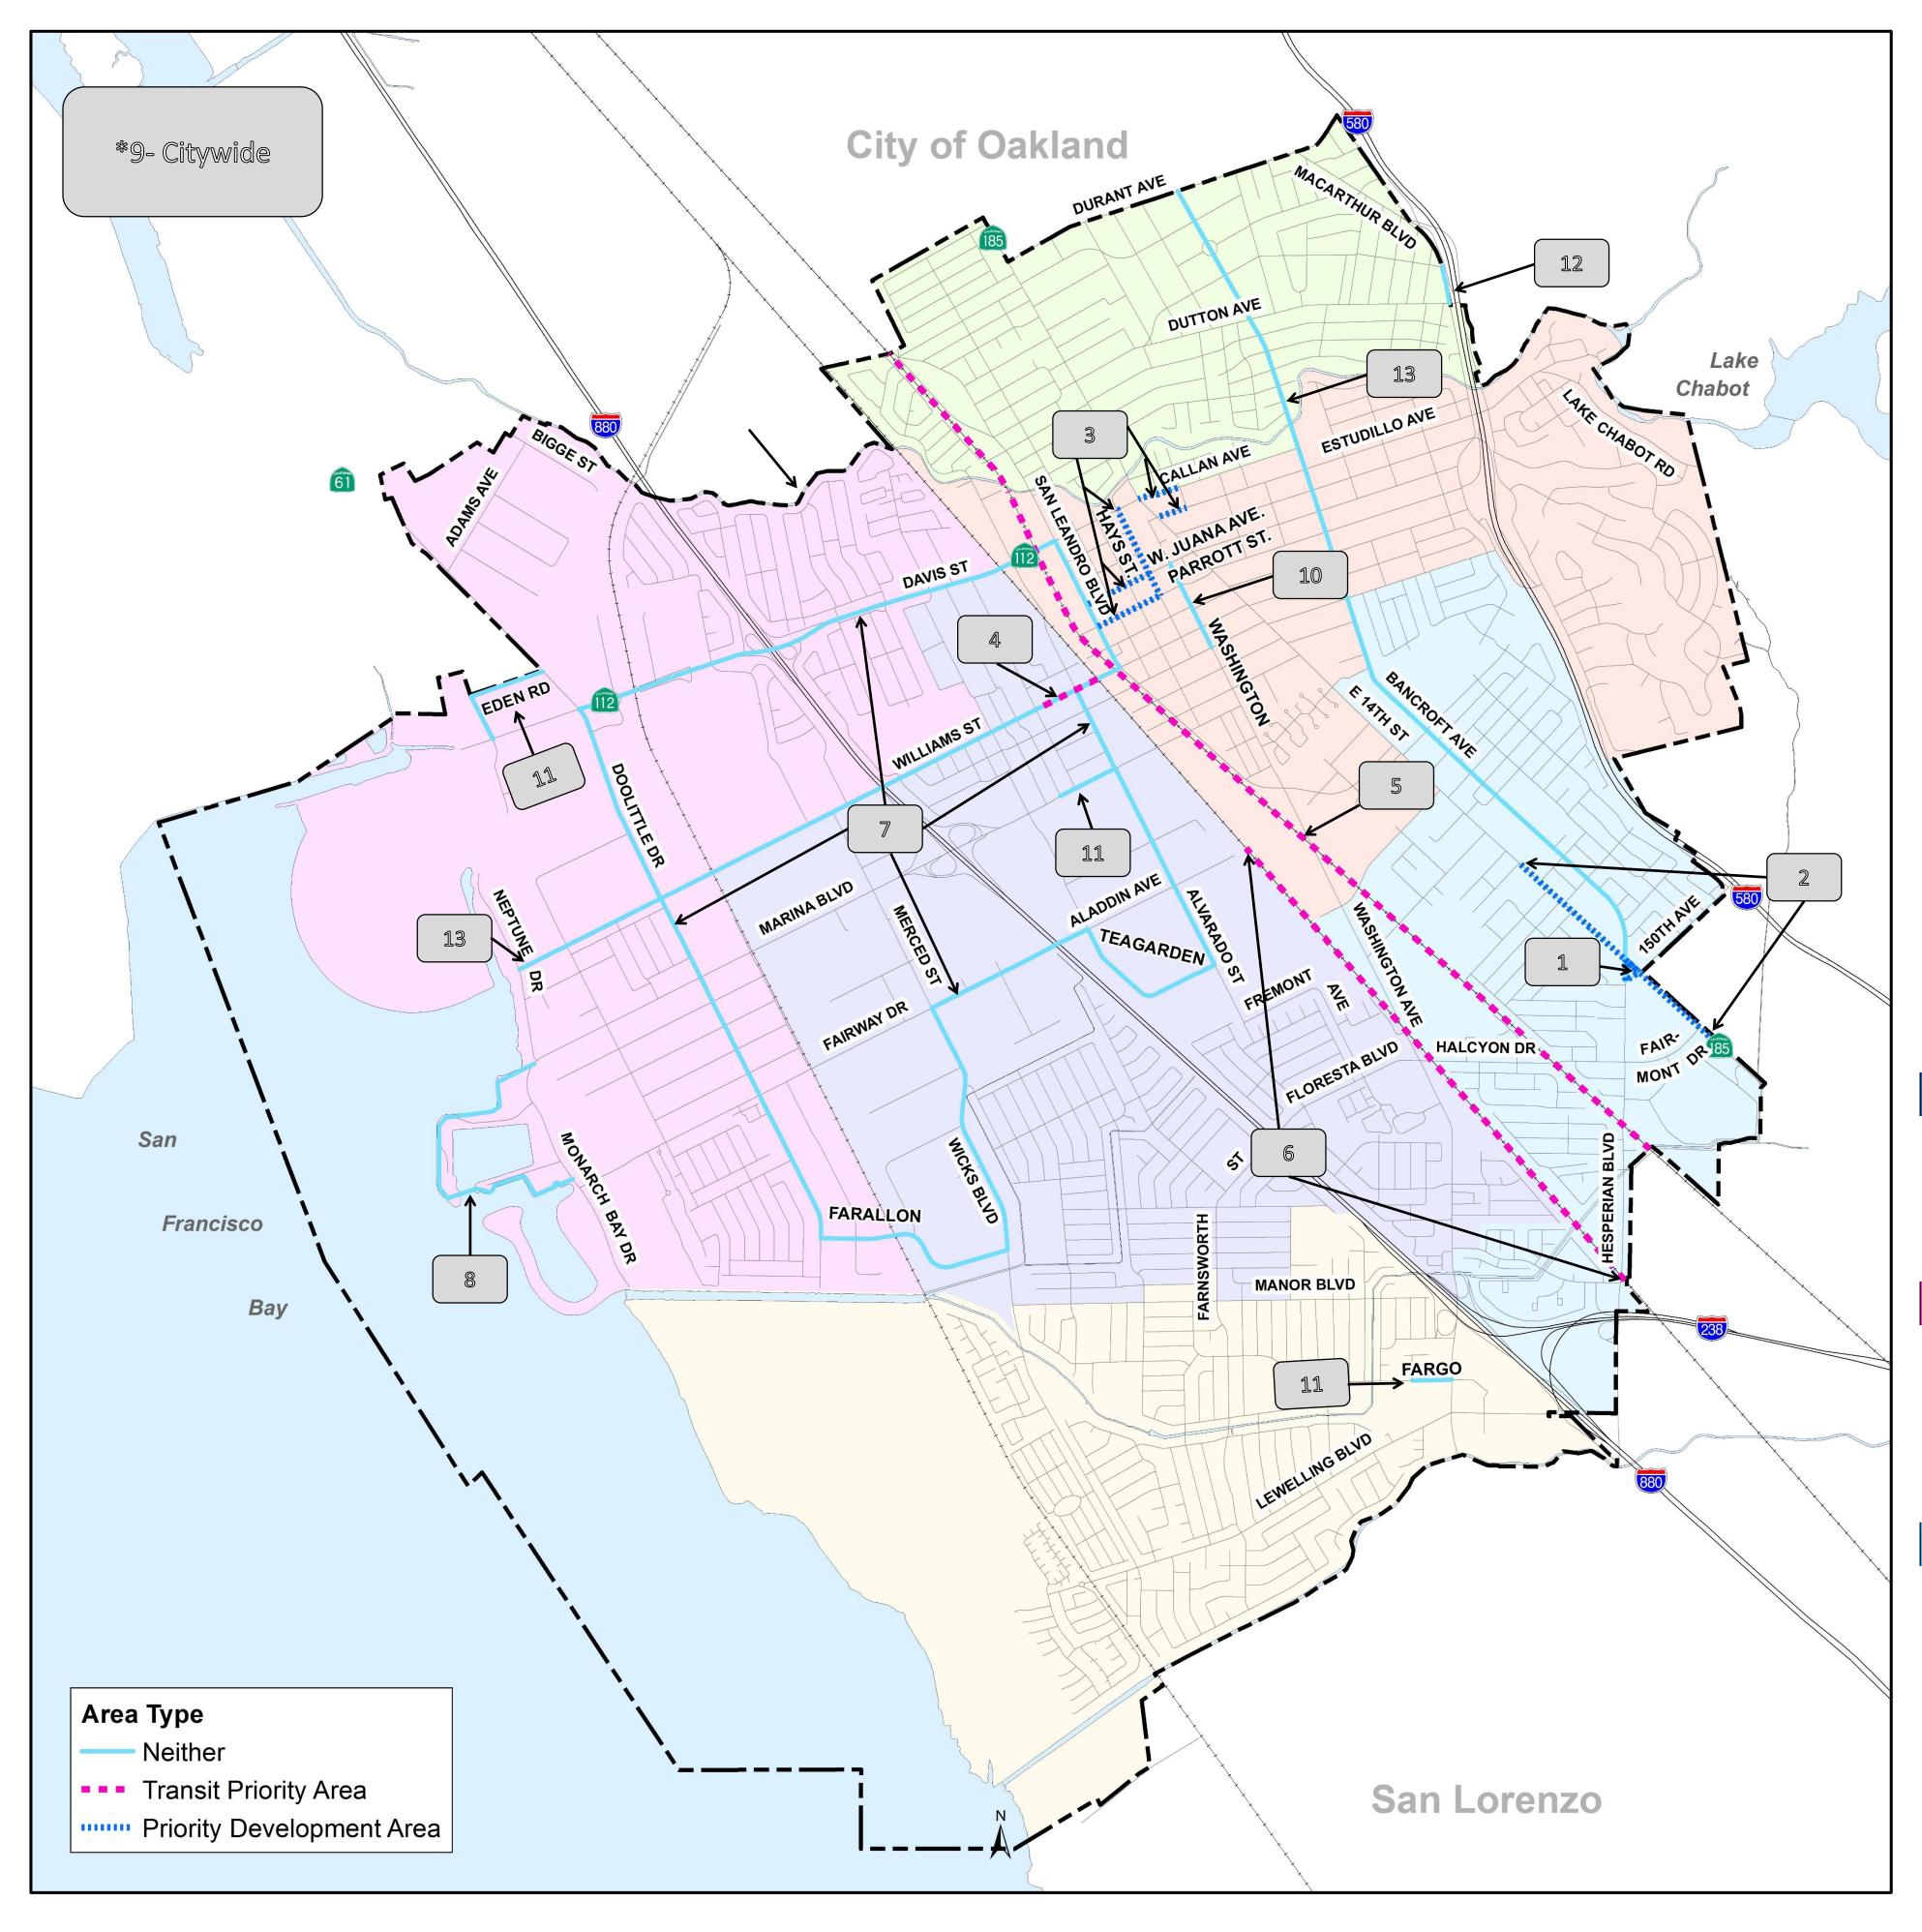

## ACTC COMPREHENSIVE INVESTMENT PROJECTS 2018-19

| Priority Development Area (PDA) |                                             |         |
|---------------------------------|---------------------------------------------|---------|
|                                 | Project Name                                | Summary |
| 1                               | East 14th Street Triangle                   |         |
| 2                               | East 14th Street South Area Streetscape     |         |
| 3                               | Downtown Pedestrian Lighting                |         |
| Transit Priority Area (TPA)     |                                             |         |
|                                 | Project Name                                | Summary |
| 4                               | Williams Street Pedestrian                  |         |
|                                 | Improvements                                |         |
| 5                               | East Bay Greenway                           |         |
| 6                               | Grade Separation                            |         |
| Neither PDA or TPA              |                                             |         |
|                                 | Project Name                                | Summary |
| 7                               | Links Shuttle                               |         |
| 8                               | Bay Trail Bridge at Marina                  |         |
| 9                               | Local Street Rehab (Multiple Locations)*    |         |
| 10                              | OBAG 2-Washington Ave.                      |         |
| 11                              | SL Circulation Capacity Improvements        |         |
| 12                              | MacArthur Park & Ride                       |         |
| 13                              | <b>Cross Town Corridors ATP Application</b> |         |
|                                 |                                             |         |