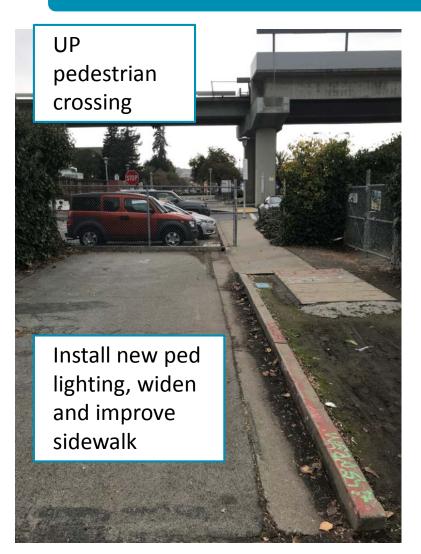

## BRIDGE Housing, Pedestrian Improvements **BRIDGE Housing/AHSC Grant**

West side sidewalk improvements

Facilities & Transportation Committee - March 6, 2019

# BRIDGE Housing/ Pedestrian Improvements **BRIDGE Housing/AHSC Grant**

#### **BART Substation Project**