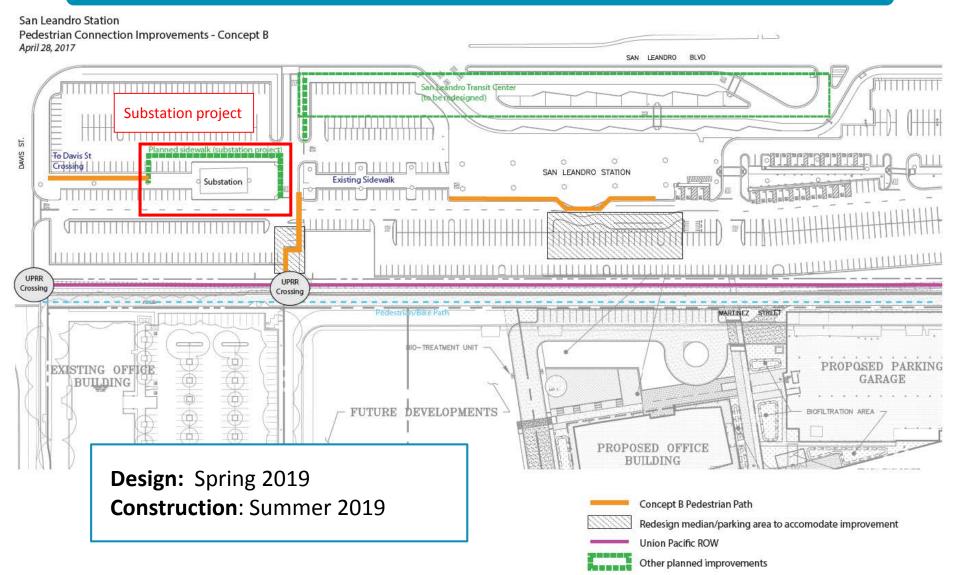

## BRIDGE Housing, Pedestrian Improvements **BRIDGE Housing/AHSC Grant**

West side sidewalk improvements

Facilities & Transportation Committee - March 6, 2019

# BRIDGE Housing/ Pedestrian Improvements **BRIDGE Housing/AHSC Grant**

#### **BART Substation Project**