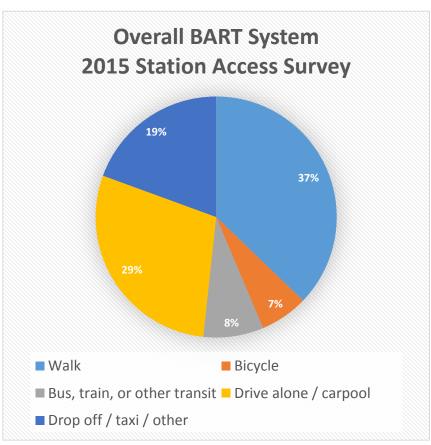

### San Leandro Station Improvements

City of San Leandro Facilities & Transportation Committee March 6, 2019



#### San Leandro Station Access







# San Leandro Station Access









## BRIDGE Housing, Pedestrian Improvements **BRIDGE Housing/AHSC Grant**





West side sidewalk improvements



Facilities & Transportation Committee - March 6, 2019



# BRIDGE Housing/ Pedestrian Improvements **BRIDGE Housing/AHSC Grant**





#### **BART Substation Project**





#### **Charlie Ream**

BART Planning, Design, and Construction <a href="mailto:charlie.ream@bart.gov">charlie.ream@bart.gov</a>
510-464-6178