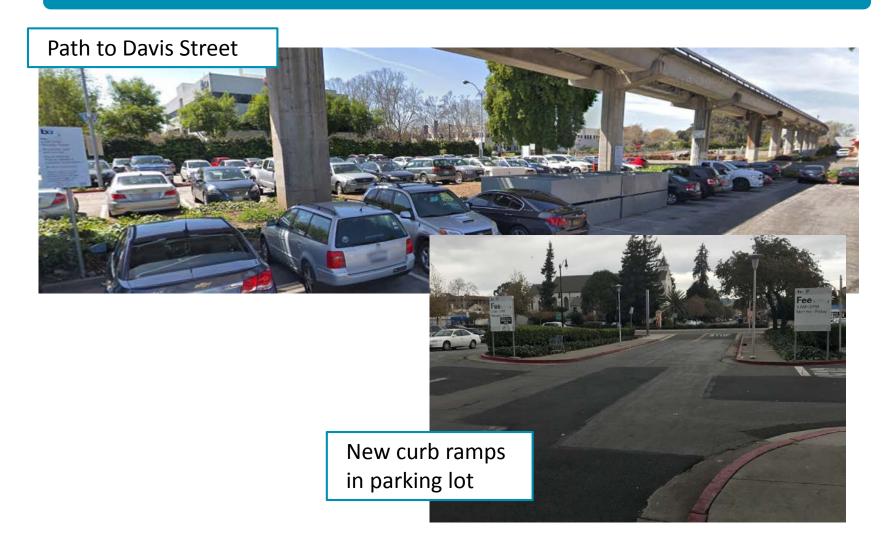

### San Leandro Station Improvements

City of San Leandro Facilities & Transportation Committee March 6, 2019



#### San Leandro Station Access







# San Leandro Station Access









## BRIDGE Housing, Pedestrian Improvements **BRIDGE Housing/AHSC Grant**





West side sidewalk improvements



Facilities & Transportation Committee - March 6, 2019



# BRIDGE Housing/ Pedestrian Improvements **BRIDGE Housing/AHSC Grant**





#### **BART Substation Project**





#### **Charlie Ream**

BART Planning, Design, and Construction <a href="mailto:charlie.ream@bart.gov">charlie.ream@bart.gov</a>
510-464-6178