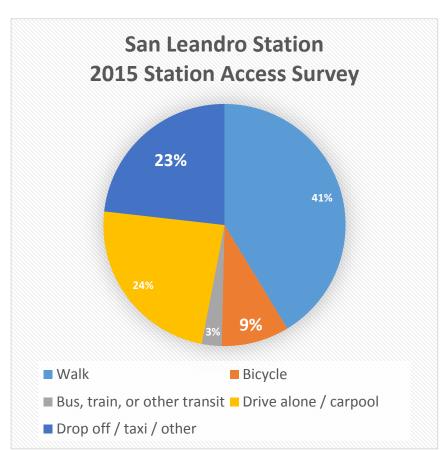

### San Leandro Station Improvements

City of San Leandro Facilities & Transportation Committee March 6, 2019



#### San Leandro Station Access







# San Leandro Station Access









## BRIDGE Housing, Pedestrian Improvements **BRIDGE Housing/AHSC Grant**





West side sidewalk improvements



Facilities & Transportation Committee - March 6, 2019



# BRIDGE Housing/ Pedestrian Improvements **BRIDGE Housing/AHSC Grant**





#### **BART Substation Project**





#### **Charlie Ream**

BART Planning, Design, and Construction <a href="mailto:charlie.ream@bart.gov">charlie.ream@bart.gov</a>
510-464-6178