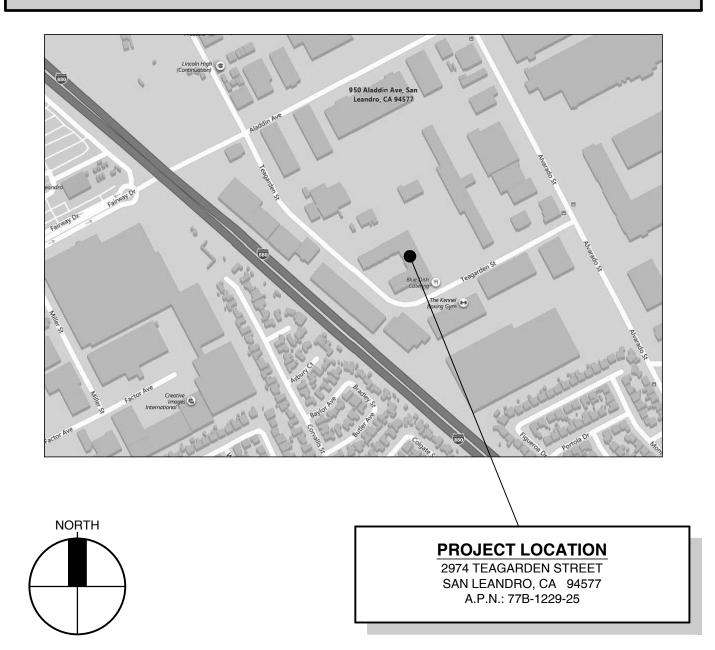

#### VICINITY MAP

REVISIONS

#### DEVELOPMENT DATA

77B-1229-25

**PROJECT ADDRESS:** 2974 TEAGARDEN STREET SAN LEANDRO, CA 94577

CITY OF SAN LEANDRO

INSTALLATION OF CANNABIS TESTING LAB

**EXISTING BUILDING AREA:** 21,000 SF ± 5,330 SF ± TYPE OF CONSTRUCTION