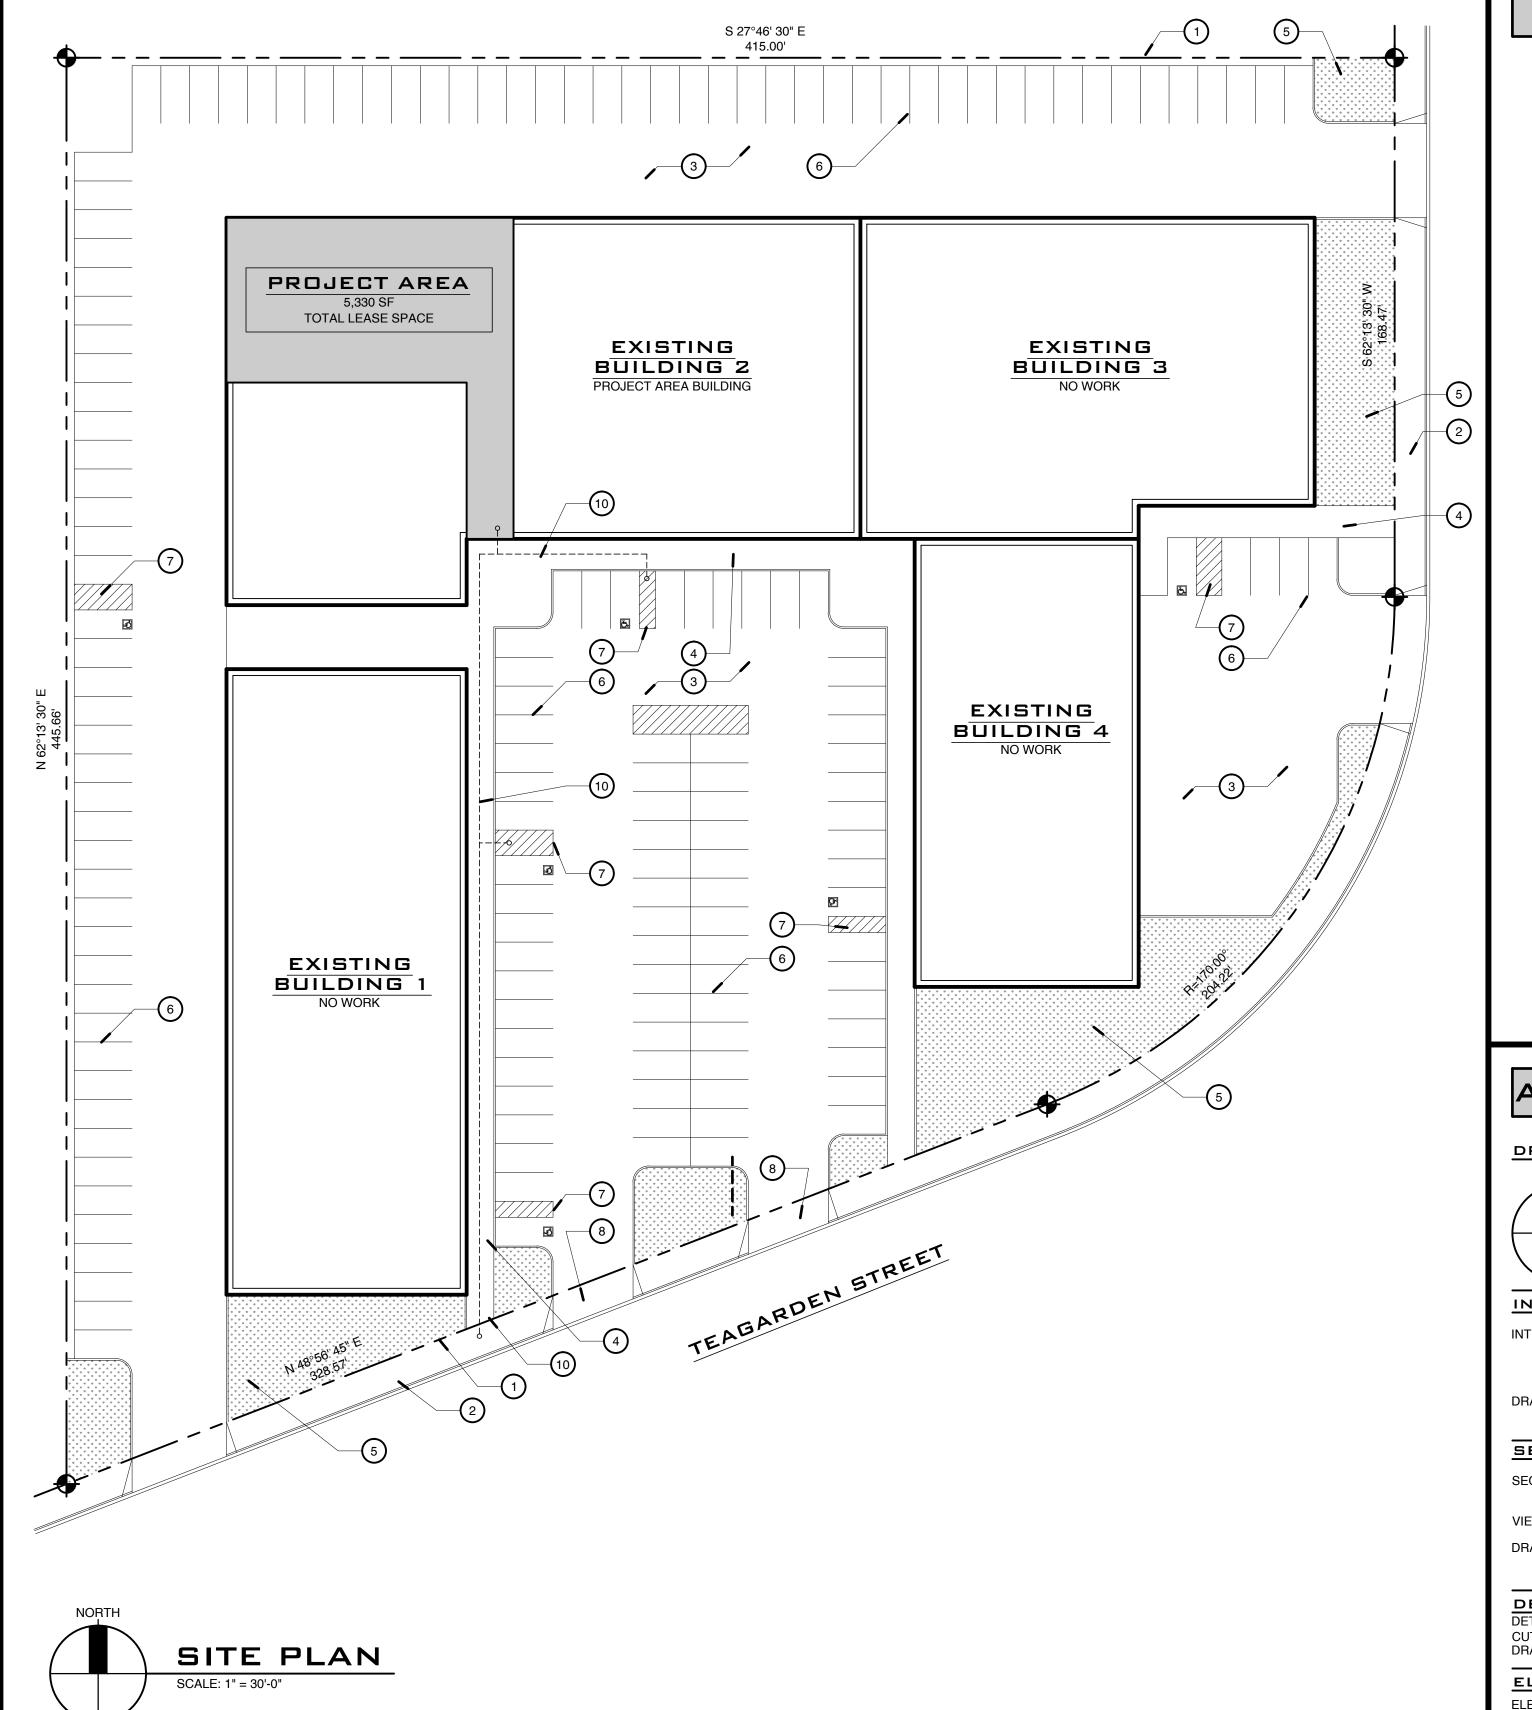

## **EXHIBIT A**

#### **KEYNOTES**

- 1) PROPERTY LINE, TYPICAL
  - EXISTING CURB, GUTTER AND SIDEWALK TO REMAIN, TYPICAL NO WORK
- EXISTING ASPHALTIC CONCRETE PAVING TO REMAIN, TYPICAL NO WORK
- EXISTING CONCRETE WALK TO REMAIN, TYPICAL NO WORK
- EXISTING LANDSCAPE PLANTER TO REMAIN, TYPICAL NO WORK
- EXISTING PARKING STRIPING TO REMAIN, TYPICAL NO WORK EXISTING ACCESSIBLE PARKING TO REMAIN
- EXISTING CURB CUT AND DRIVE TO REMAIN, TYPICAL NO WORK
- EXISTING MAIN SERVICE ELECTRICAL TRANSFORMER TO REMAIN NO WORK
- DASHED LINE INDICATES EXISTING 4'-0" ACCESSIBLE PATH OF TRAVEL FROM FRONT DOOR TO ADJACENT BUILDINGS AND PUBLIC WAY

#### DEVELOPMENT DATA

77B-1229-25

**PROJECT ADDRESS:** 2974 TEAGARDEN STREET SAN LEANDRO, CA 94577

CITY OF SAN LEANDRO

INSTALLATION OF CANNABIS TESTING LAB

**EXISTING BUILDING AREA:** 21,000 SF ± 5,330 SF ± TYPE OF CONSTRUCTION

#### KEYNOTES

EXISTING ALUMINUM STOREFRONT DOOR SYSTEM TO REMAIN - PROVIDE SIGN ABOVE DOOR: "THIS DOOR TO REMAIN UNLOCKED WHEN THIS SPACE IS OCCUPIED." AND DECAL INDICATING ACCESSIBILITY PER CITY REQUIREMENTS. PROVIDE THE INTERNATIONAL SYMBOL OF ACCESSIBILITY AT +60" A.F.F. ON THE LATCH SIDE OF ALL PRIMARY ENTRANCES. CONTRACTOR TO VERIFY EXISTING HARDWARE, REPAIR/REPLACE AS REQUIRED TO BRING TO WORKING ORDER AND LIKE NEW CONDITION -

EXISTING STOREFRONT GLAZING SYSTEM TO REMAIN - NO WORK

LOCATION OF NEW 200 AMP ELECTRICAL PANEL - SEE SITE PLAN

EXISTING PLASTIC LAMINATE CASEWORK WITH STAINLESS STEEL SINK

DASHED LINE INDICATES LOCATION OF EXISTING 5 TON, ROOF MOUNTED HVAC UNIT TO REMAIN

LOCATION OF FIRE DEPARTMENT KNOX / KEY BOX - VERIFY LOCATION IN FIELD PRIOR TO INSTALLATION

2A:10B:C FIRE EXTINGUISHER - EXTINGUISHER SHALL BE MOUNTED ON THE WALL OR IN CABINETS, SUCH THAT THE TOP OF THE EXTINGUISHER IS NO MORE THAN 5'-0" ABOVE FLOOR LEVEL, IN A CLEARLY VISIBLE LOCATION AND BE READILY ACCESSIBLE. EXTINGUISHER SHALL BE COMMERCIAL GRADE, CURRENTLY TAGGED, OR HAVE MANUFACTURER DATE CLEARLY

EXISTING DOOR TO REMAIN, TYPICAL - NO WORK

MARKED ON THE EXTINGUISHER.

DASHED LINE INDICATES LOCATION OF NEW 5 TON, ROOF MOUNTED HVAC UNIT

EXISTING WINDOW TO BE REMOVED TO PROVIDE WALK-THRU OPENING

| WALL LEGEND  EXISTING WALL TO REMAIN                 |                                                                                                                                                                               |  |  |  |  |  |  |
|------------------------------------------------------|-------------------------------------------------------------------------------------------------------------------------------------------------------------------------------|--|--|--|--|--|--|
|                                                      |                                                                                                                                                                               |  |  |  |  |  |  |
| INTERIOR PARTITION - WOOD STUD FRAMING - FULL HEIGHT |                                                                                                                                                                               |  |  |  |  |  |  |
|                                                      | 2x4 WOOD STUDS @ 16" O.C. R-11 BATT INSULATION  5/8" TYPE 'X' GYPSUM BOARD, BOTH SIDES WALL FRAMING TO UNDERSIDE OF ROOF FRAMING GYPSUM BOARD TO 6" MIN. ABOVE FINISH CEILING |  |  |  |  |  |  |