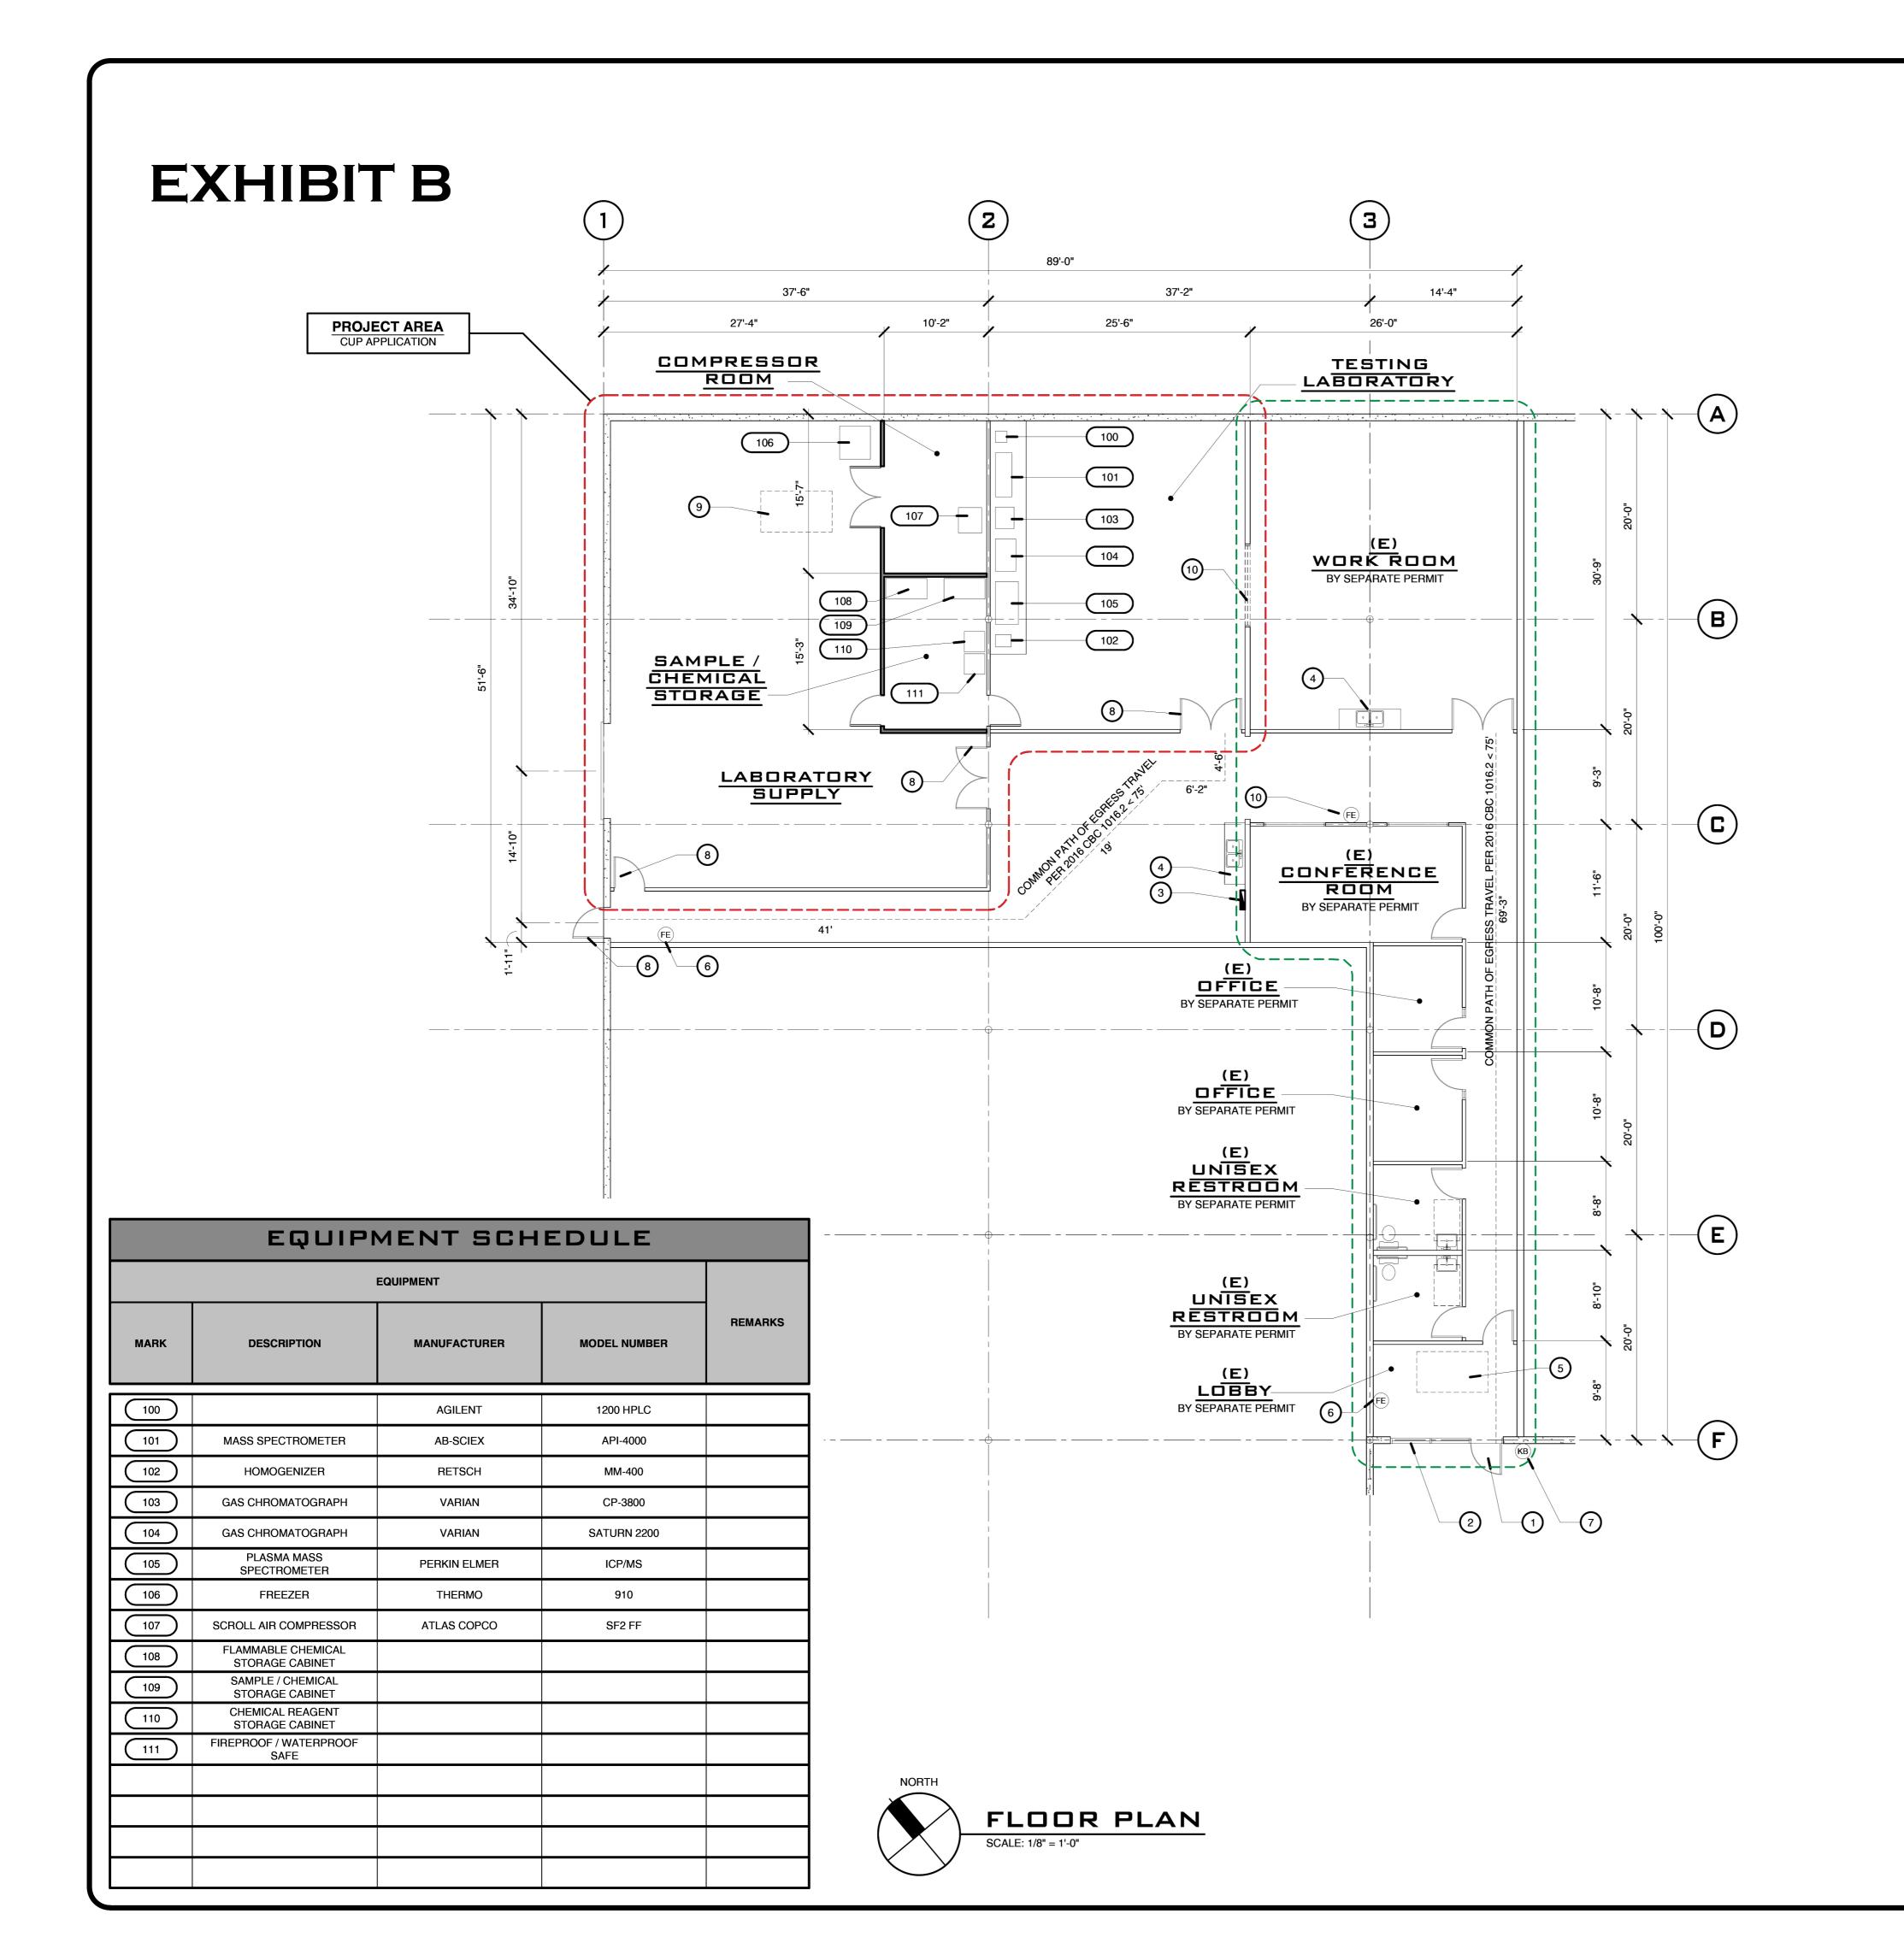

## **EXHIBIT A**

#### **KEYNOTES**

- 1) PROPERTY LINE, TYPICAL
  - EXISTING CURB, GUTTER AND SIDEWALK TO REMAIN, TYPICAL NO WORK
- EXISTING ASPHALTIC CONCRETE PAVING TO REMAIN, TYPICAL NO WORK
- EXISTING CONCRETE WALK TO REMAIN, TYPICAL NO WORK
- EXISTING LANDSCAPE PLANTER TO REMAIN, TYPICAL NO WORK
- EXISTING PARKING STRIPING TO REMAIN, TYPICAL NO WORK EXISTING ACCESSIBLE PARKING TO REMAIN
- EXISTING CURB CUT AND DRIVE TO REMAIN, TYPICAL NO WORK
- EXISTING MAIN SERVICE ELECTRICAL TRANSFORMER TO REMAIN NO WORK
- DASHED LINE INDICATES EXISTING 4'-0" ACCESSIBLE PATH OF TRAVEL FROM FRONT DOOR TO ADJACENT BUILDINGS AND PUBLIC WAY

#### KEYNOTES

EXISTING ALUMINUM STOREFRONT DOOR SYSTEM TO REMAIN - PROVIDE SIGN ABOVE DOOR: "THIS DOOR TO REMAIN UNLOCKED WHEN THIS SPACE IS OCCUPIED." AND DECAL INDICATING ACCESSIBILITY PER CITY REQUIREMENTS. PROVIDE THE INTERNATIONAL SYMBOL OF ACCESSIBILITY AT +60" A.F.F. ON THE LATCH SIDE OF ALL PRIMARY ENTRANCES. CONTRACTOR TO VERIFY EXISTING HARDWARE, REPAIR/REPLACE AS REQUIRED TO BRING TO WORKING ORDER AND LIKE NEW CONDITION -

EXISTING STOREFRONT GLAZING SYSTEM TO REMAIN - NO WORK

LOCATION OF NEW 200 AMP ELECTRICAL PANEL - SEE SITE PLAN

EXISTING PLASTIC LAMINATE CASEWORK WITH STAINLESS STEEL SINK

DASHED LINE INDICATES LOCATION OF EXISTING 5 TON, ROOF MOUNTED HVAC UNIT TO REMAIN

LOCATION OF FIRE DEPARTMENT KNOX / KEY BOX - VERIFY LOCATION IN FIELD PRIOR TO INSTALLATION

2A:10B:C FIRE EXTINGUISHER - EXTINGUISHER SHALL BE MOUNTED ON THE WALL OR IN CABINETS, SUCH THAT THE TOP OF THE EXTINGUISHER IS NO MORE THAN 5'-0" ABOVE FLOOR LEVEL, IN A CLEARLY VISIBLE LOCATION AND BE READILY ACCESSIBLE. EXTINGUISHER SHALL BE COMMERCIAL GRADE, CURRENTLY TAGGED, OR HAVE MANUFACTURER DATE CLEARLY

EXISTING DOOR TO REMAIN, TYPICAL - NO WORK

MARKED ON THE EXTINGUISHER.

DASHED LINE INDICATES LOCATION OF NEW 5 TON, ROOF MOUNTED HVAC UNIT

EXISTING WINDOW TO BE REMOVED TO PROVIDE WALK-THRU OPENING

| WALL LEGEND  EXISTING WALL TO REMAIN                 |                                                                                                                                                                               |  |  |  |  |  |  |
|------------------------------------------------------|-------------------------------------------------------------------------------------------------------------------------------------------------------------------------------|--|--|--|--|--|--|
|                                                      |                                                                                                                                                                               |  |  |  |  |  |  |
| INTERIOR PARTITION - WOOD STUD FRAMING - FULL HEIGHT |                                                                                                                                                                               |  |  |  |  |  |  |
|                                                      | 2x4 WOOD STUDS @ 16" O.C. R-11 BATT INSULATION  5/8" TYPE 'X' GYPSUM BOARD, BOTH SIDES WALL FRAMING TO UNDERSIDE OF ROOF FRAMING GYPSUM BOARD TO 6" MIN. ABOVE FINISH CEILING |  |  |  |  |  |  |

| MARK | ROOM NAME            | осс. | USE        | AREA | LOAD FACTOR<br>PER CBC 1004.1.2 | BUILDING<br>OCC. LOAD |
|------|----------------------|------|------------|------|---------------------------------|-----------------------|
| (E)  | LOBBY                | В    | BUSINESS   | 144  | 1:100                           | 2                     |
| (E)  | UNISEX<br>RESTROOM   | -    | ANCILLARY  | 80   | 0                               | 0                     |
| (E)  | UNISEX<br>RESTROOM   | -    | ANCILLARY  | 80   | 0                               | 0                     |
| (E)  | OFFICE               | В    | BUSINESS   | 98   | 1:100                           | 1                     |
| (E)  | OFFICE               | В    | BUSINESS   | 98   | 1:100                           | 1                     |
| (E)  | CONFERENCE<br>ROOM   | В    | BUSINESS   | 246  | 1:15                            | 16                    |
| (E)  | HALL                 | -    | ANCILLARY  | 278  | 0                               | 0                     |
| (E)  | HALL                 | -    | ANCILLARY  | 241  | 0                               | 0                     |
| (E)  | WORK ROOM            | В    | BUSINESS   | 822  | 1:100                           | 9                     |
| (N)  | TESTING LAB 1        | В    | LABORATORY | 781  | 1:100                           | 8                     |
| (N)  | LABORATORY<br>SUPPLY | В    | STORAGE    | 1418 | 1:500                           | 3                     |
| (E)  | HALL                 | -    | ANCILLARY  | 725  | 0                               | 0                     |
| (N)  | COMPRESSOR<br>ROOM   | s    | STORAGE    | 157  | 1:500                           | 1                     |
| (N)  | CHEMICAL<br>STORAGE  | S    | STORAGE    | 162  | 1:500                           | 1                     |