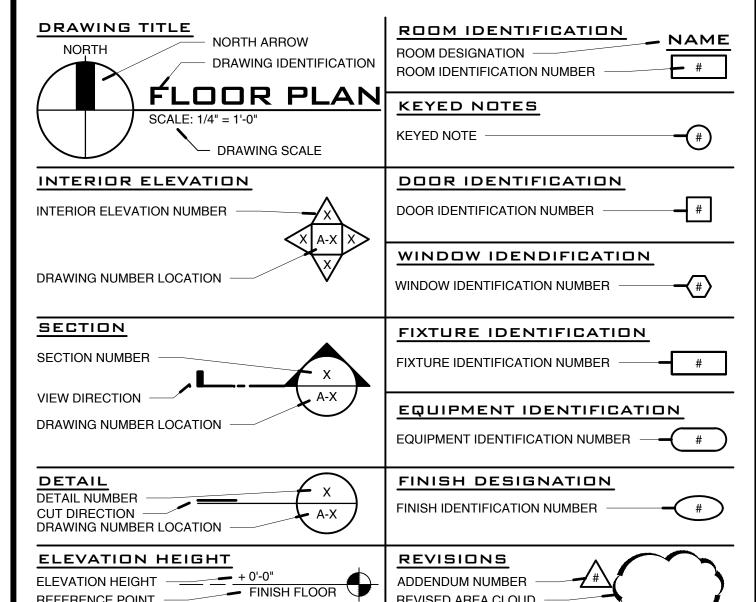

WAY

#### DEVELOPMENT DATA

77B-1229-25

**PROJECT ADDRESS:** 2974 TEAGARDEN STREET SAN LEANDRO, CA 94577

CITY OF SAN LEANDRO

INSTALLATION OF CANNABIS TESTING LAB

**EXISTING BUILDING AREA:** 21,000 SF ± 5,330 SF ± TYPE OF CONSTRUCTION

B / S-1 CBC SECTION 303.1 **FIRE SPRINKLERS:** 

OCCUPANT LOAD: CBC TABLE 1004.1.1 SEE OCCUPANT LOAD CALCULATION ON DRAWING A-2.0

**EXITS REQUIRED / PROVIDED:** 1 REQUIRED - 2 PROVIDED

#### PROJECT TEAM

**ARCHITECT** COMMERCIAL ARCHITECTURE, INC. TED BRANDVOLD MODESTO, CA 95354 PH. 209.571.8158 FAX 209.571.8160

**GENERAL CONTRACTOR** FLORY CONSTRUCTION DAVID FLORY 2325 VERNA STREET SAN LEANDRO, CA 94577 PH. 510.483.6860

#### DRAWING INDEX

#### **ARCHITECTURAL**

A-1.0 TITLE SHEET, SITE PLAN, NOTES A-2.0 FLOOR PLAN

### ARCHITECTURAL SYMBOL LEGEND



REVISED AREA CLOUD

#### VICINITY MAP



REVISIONS





#### KEYNOTES

EXISTING ALUMINUM STOREFRONT DOOR SYSTEM TO REMAIN - PROVIDE SIGN ABOVE DOOR: "THIS DOOR TO REMAIN UNLOCKED WHEN THIS SPACE IS OCCUPIED." AND DECAL INDICATING ACCESSIBILITY PER CITY REQUIREMENTS. PROVIDE THE INTERNATIONAL SYMBOL OF ACCESSIBILITY AT +60" A.F.F. ON THE LATCH SIDE OF ALL PRIMARY ENTRANCES. CONTRACTOR TO VERIFY EXISTING HARDWARE, REPAIR/REPLACE AS REQUIRED TO BRING TO WORKING ORDER AND LIKE NEW CONDITION -

EXISTING STOREFRONT GLAZING SYSTEM TO REMAIN - NO WORK

LOCATION OF NEW 200 AMP ELECTRICAL PANEL - SEE SITE PLAN

EXISTING PLASTIC LAMINATE CASEWORK WITH STAINLESS STEEL SINK

DASHED LINE INDICATES LOCATION OF EXISTING 5 TON, ROOF MOUNTED HVAC UNIT TO REMAIN

LOCATION OF FIRE DEPARTMENT KNOX / KEY BOX