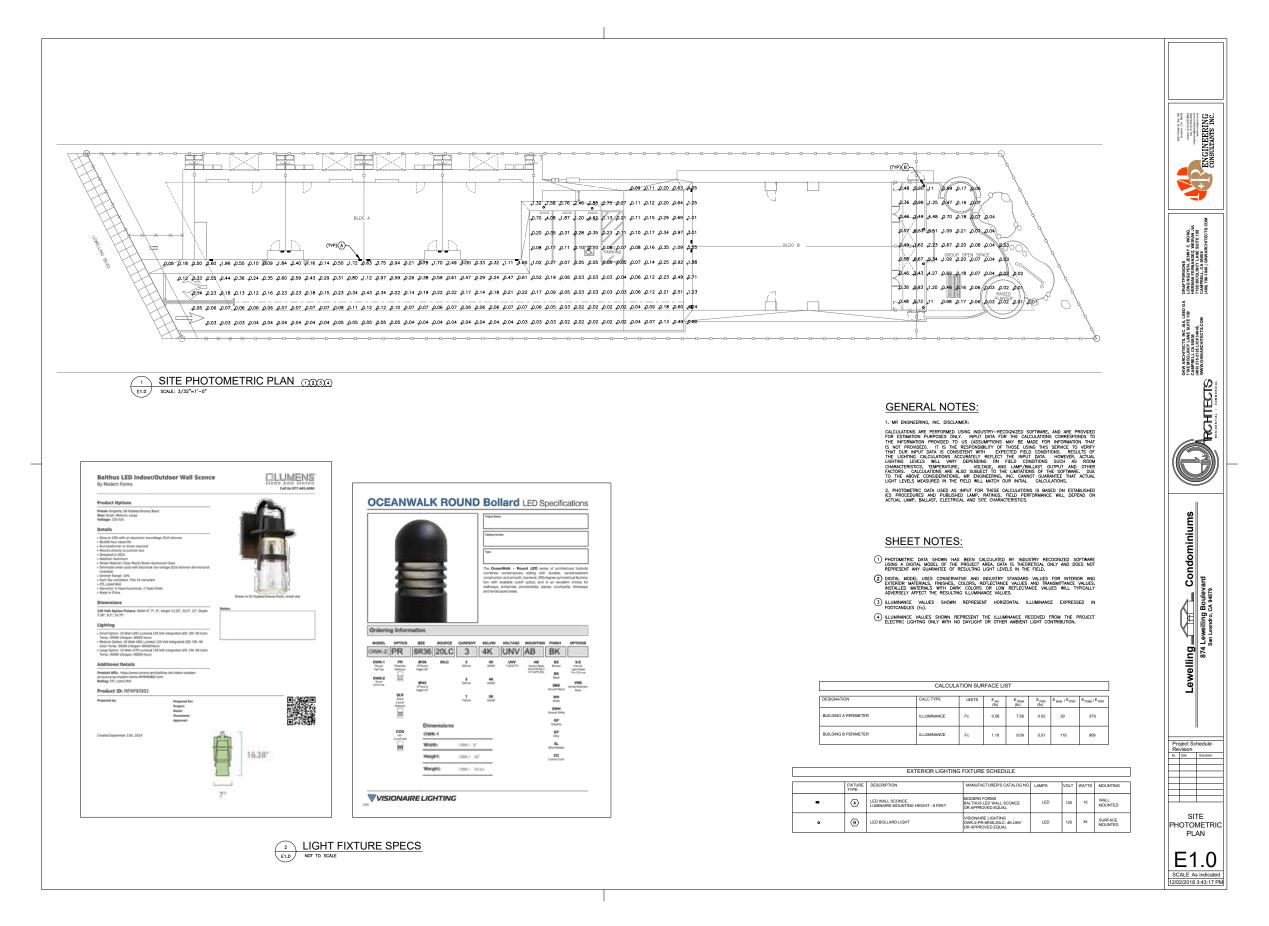

WELLING CONDOMINIUMS

for: BAY HOME INVESTMENTS AND LOANS, INC. 874 LEWELLING BLVD. SAN LEANDRO, CA. 94579

#### HYDROZONE PLAN

#### date: 1/25/18

scale: NOTED drawn by:WJH job no. 21837 sheet

3 レ 5 shts of

# **EXHIBIT X - IRRIGATION PLAN**



state circuite - one set inside drip tub

#### W. Jeffrey Heid Landscape Architect C-2235

6179 Oneida Drive San Jose, California 95123

tal 408 691-5207 fax 408 226-6085 mail wjheidasla@a

WNERSHIP AND USE OF DRAWINGS America, and the second second

REVISED 8/6/18 REVISED 12/22/18 REVISED 5/10/19



#### LEWELLING CONDOMINIUMS

for: BAY HOME INVESTMENTS AND LOANS, INC. 874 LEWELLING BLVD. SAN LEANDRO, CA. 94579

#### IRRIGATION PLAN

date: 1/30/18

scale: NOTED drawn by:WJH job no. 21837 sheet

A レ 5 of shts

#### **EXHIBIT Y - LIGHTING PLAN**



### **EXHIBIT Z - SIDEWALK REPAIR EXHIBIT**



PLN17-0069 874 Lewelling Blvd - 6-Unit Townhome Development- Zoning Amendment, Planned Development, Site Plan Review, Tentative Map