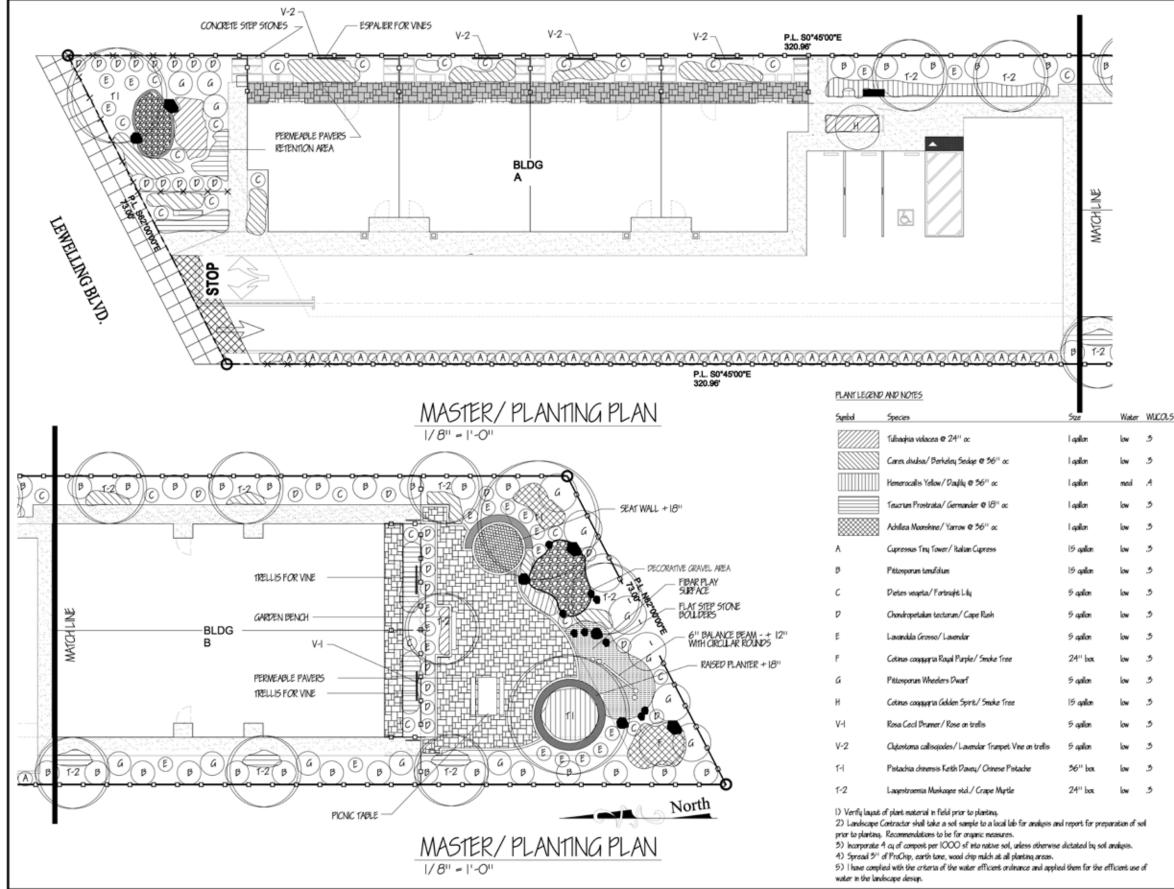

### **EXHIBIT A - COVER SHEET**

| LEANDRO. THE PROJECT PROPOSE                                                                                 | ) CONSTRUCT A SUSTAINABLE DEVELOPMENT IN ACCORDANCE WITH THE CITY OF SAN<br>ES A FULL DEMOLITION OF THE EXISTING STRUCTURE, AND A PLANNED DEVELOPMENT<br>INNUMS TO COMPLY WITH REQUIRED CODES AND REGULATIONS. | LEWELLING CONDOMINIUMS                                                                                                                                                                                                                                                                                                                                                                                                                                                                                                                                                                                                                                                                                                                                                                                                                                                                                                                                                                                                                                                                                                                                                                                                                                                                                                                                                                                                                                                                                                                                                                                                                                                                                                                                                                                                                                                                                                                                                                                                                                                                                                                                                                                                                                                                                                                                                                                         |                      |
|--------------------------------------------------------------------------------------------------------------|----------------------------------------------------------------------------------------------------------------------------------------------------------------------------------------------------------------|----------------------------------------------------------------------------------------------------------------------------------------------------------------------------------------------------------------------------------------------------------------------------------------------------------------------------------------------------------------------------------------------------------------------------------------------------------------------------------------------------------------------------------------------------------------------------------------------------------------------------------------------------------------------------------------------------------------------------------------------------------------------------------------------------------------------------------------------------------------------------------------------------------------------------------------------------------------------------------------------------------------------------------------------------------------------------------------------------------------------------------------------------------------------------------------------------------------------------------------------------------------------------------------------------------------------------------------------------------------------------------------------------------------------------------------------------------------------------------------------------------------------------------------------------------------------------------------------------------------------------------------------------------------------------------------------------------------------------------------------------------------------------------------------------------------------------------------------------------------------------------------------------------------------------------------------------------------------------------------------------------------------------------------------------------------------------------------------------------------------------------------------------------------------------------------------------------------------------------------------------------------------------------------------------------------------------------------------------------------------------------------------------------------|----------------------|
| PROJECT SCOPE                                                                                                |                                                                                                                                                                                                                | 874 LEWELLING BLVD. SAN LEANDRO, CA 94579                                                                                                                                                                                                                                                                                                                                                                                                                                                                                                                                                                                                                                                                                                                                                                                                                                                                                                                                                                                                                                                                                                                                                                                                                                                                                                                                                                                                                                                                                                                                                                                                                                                                                                                                                                                                                                                                                                                                                                                                                                                                                                                                                                                                                                                                                                                                                                      |                      |
| 1. APPLY FOR A PLANNED DEV<br>2. PROPOSE TO CHANGE ZON                                                       | VELOPMENT PROJECT                                                                                                                                                                                              |                                                                                                                                                                                                                                                                                                                                                                                                                                                                                                                                                                                                                                                                                                                                                                                                                                                                                                                                                                                                                                                                                                                                                                                                                                                                                                                                                                                                                                                                                                                                                                                                                                                                                                                                                                                                                                                                                                                                                                                                                                                                                                                                                                                                                                                                                                                                                                                                                |                      |
| <ol> <li>DEMOLISH EXISTING BUILDI</li> <li>PROPOSE 2 BUILDINGS</li> </ol>                                    | ING                                                                                                                                                                                                            |                                                                                                                                                                                                                                                                                                                                                                                                                                                                                                                                                                                                                                                                                                                                                                                                                                                                                                                                                                                                                                                                                                                                                                                                                                                                                                                                                                                                                                                                                                                                                                                                                                                                                                                                                                                                                                                                                                                                                                                                                                                                                                                                                                                                                                                                                                                                                                                                                |                      |
| <ol> <li>BLDG A: 4 DWELLING UNITS,</li> <li>PROPOSE OFF-STREET PAR</li> <li>PROPOSE COMMON OPEN S</li> </ol> | ; BLOG B: 2 DWELLING UNITS<br>KKING<br>SPACE                                                                                                                                                                   |                                                                                                                                                                                                                                                                                                                                                                                                                                                                                                                                                                                                                                                                                                                                                                                                                                                                                                                                                                                                                                                                                                                                                                                                                                                                                                                                                                                                                                                                                                                                                                                                                                                                                                                                                                                                                                                                                                                                                                                                                                                                                                                                                                                                                                                                                                                                                                                                                |                      |
| <ol> <li>PROPOSE HARDSCAPE TO E</li> </ol>                                                                   | BE OF PERMEABLE PAVERS                                                                                                                                                                                         |                                                                                                                                                                                                                                                                                                                                                                                                                                                                                                                                                                                                                                                                                                                                                                                                                                                                                                                                                                                                                                                                                                                                                                                                                                                                                                                                                                                                                                                                                                                                                                                                                                                                                                                                                                                                                                                                                                                                                                                                                                                                                                                                                                                                                                                                                                                                                                                                                | 1 64 75              |
| WNER / CONSULTANT                                                                                            | INDEX                                                                                                                                                                                                          |                                                                                                                                                                                                                                                                                                                                                                                                                                                                                                                                                                                                                                                                                                                                                                                                                                                                                                                                                                                                                                                                                                                                                                                                                                                                                                                                                                                                                                                                                                                                                                                                                                                                                                                                                                                                                                                                                                                                                                                                                                                                                                                                                                                                                                                                                                                                                                                                                | C. Same              |
| WNER:                                                                                                        | BAY HOME INVESTMENTS & LOANS, INC.<br>17331 HESPERIAN BLVD. SAN LORENZO, VA 94580                                                                                                                              |                                                                                                                                                                                                                                                                                                                                                                                                                                                                                                                                                                                                                                                                                                                                                                                                                                                                                                                                                                                                                                                                                                                                                                                                                                                                                                                                                                                                                                                                                                                                                                                                                                                                                                                                                                                                                                                                                                                                                                                                                                                                                                                                                                                                                                                                                                                                                                                                                | Alle a               |
|                                                                                                              | (C) 510-364-1179 (W) 925-980-8863   BROKERHUNAG@ATT.NET                                                                                                                                                        |                                                                                                                                                                                                                                                                                                                                                                                                                                                                                                                                                                                                                                                                                                                                                                                                                                                                                                                                                                                                                                                                                                                                                                                                                                                                                                                                                                                                                                                                                                                                                                                                                                                                                                                                                                                                                                                                                                                                                                                                                                                                                                                                                                                                                                                                                                                                                                                                                | A MONT               |
| RCHITECT / APPLICANT:                                                                                        | GKW ARCHITECTS, INC.<br>GORDON K WONG, ARCHITECT AIA, LEED GA<br>710 E. MGGLINCY LANE, SUITE 109, CAMPBELL, CA 95008                                                                                           |                                                                                                                                                                                                                                                                                                                                                                                                                                                                                                                                                                                                                                                                                                                                                                                                                                                                                                                                                                                                                                                                                                                                                                                                                                                                                                                                                                                                                                                                                                                                                                                                                                                                                                                                                                                                                                                                                                                                                                                                                                                                                                                                                                                                                                                                                                                                                                                                                | 14                   |
|                                                                                                              | 710 E. MCGUINCY LANE, SUITE 109, CAMPBELL, CA 95008<br>(408) 315-2125   GORDONKWONG@GKWARCHITECTS.COM                                                                                                          |                                                                                                                                                                                                                                                                                                                                                                                                                                                                                                                                                                                                                                                                                                                                                                                                                                                                                                                                                                                                                                                                                                                                                                                                                                                                                                                                                                                                                                                                                                                                                                                                                                                                                                                                                                                                                                                                                                                                                                                                                                                                                                                                                                                                                                                                                                                                                                                                                | 12-                  |
| FRUCTURAL ENGINEER:                                                                                          | BETTA GROUP, INC. / STRUCTURAL ENGINEERING CO.<br>2053 LINCOLIN AVENUE, SUITE A, SAN JOSE, CA 95125                                                                                                            |                                                                                                                                                                                                                                                                                                                                                                                                                                                                                                                                                                                                                                                                                                                                                                                                                                                                                                                                                                                                                                                                                                                                                                                                                                                                                                                                                                                                                                                                                                                                                                                                                                                                                                                                                                                                                                                                                                                                                                                                                                                                                                                                                                                                                                                                                                                                                                                                                | - 1                  |
|                                                                                                              | 408-267-7190   ASHUR@BETTA-GROUP.COM                                                                                                                                                                           |                                                                                                                                                                                                                                                                                                                                                                                                                                                                                                                                                                                                                                                                                                                                                                                                                                                                                                                                                                                                                                                                                                                                                                                                                                                                                                                                                                                                                                                                                                                                                                                                                                                                                                                                                                                                                                                                                                                                                                                                                                                                                                                                                                                                                                                                                                                                                                                                                | The second           |
| VIL ENGINEER:                                                                                                | LC ENGINEERING / NINH LE, PE, QSD<br>598 E SANTA CLARA ST, STE 270, SAN JOSE, CA 95112<br>409 690 7497 JUL EEM CONTINEERDING NET                                                                               |                                                                                                                                                                                                                                                                                                                                                                                                                                                                                                                                                                                                                                                                                                                                                                                                                                                                                                                                                                                                                                                                                                                                                                                                                                                                                                                                                                                                                                                                                                                                                                                                                                                                                                                                                                                                                                                                                                                                                                                                                                                                                                                                                                                                                                                                                                                                                                                                                | Station 1            |
|                                                                                                              | 408-806-7187   NLE@LCENGINEERING.NET                                                                                                                                                                           |                                                                                                                                                                                                                                                                                                                                                                                                                                                                                                                                                                                                                                                                                                                                                                                                                                                                                                                                                                                                                                                                                                                                                                                                                                                                                                                                                                                                                                                                                                                                                                                                                                                                                                                                                                                                                                                                                                                                                                                                                                                                                                                                                                                                                                                                                                                                                                                                                | 1                    |
| ANDSCAPE ARCHITECT:                                                                                          | JEFFREY HEID, LANDSCAPE ARCHITECT<br>6179 ONEIDA DRIVE, SAN JOSE, CA 95123<br>WHEIDASLAGGINALL.COM                                                                                                             |                                                                                                                                                                                                                                                                                                                                                                                                                                                                                                                                                                                                                                                                                                                                                                                                                                                                                                                                                                                                                                                                                                                                                                                                                                                                                                                                                                                                                                                                                                                                                                                                                                                                                                                                                                                                                                                                                                                                                                                                                                                                                                                                                                                                                                                                                                                                                                                                                |                      |
|                                                                                                              |                                                                                                                                                                                                                |                                                                                                                                                                                                                                                                                                                                                                                                                                                                                                                                                                                                                                                                                                                                                                                                                                                                                                                                                                                                                                                                                                                                                                                                                                                                                                                                                                                                                                                                                                                                                                                                                                                                                                                                                                                                                                                                                                                                                                                                                                                                                                                                                                                                                                                                                                                                                                                                                | ह आजि                |
| TLE 24 ENERGY CONSULTANT :                                                                                   | CARSTAIRS ENERGY   TIMOTHY CARSTAIRS, CEA, HERS, GPR<br>PO BOX 4736 SAN LUIS OBISPO, CA 39403<br>805 994 948   TITLE24@YAHOD.COM   WWW.CARSTAIRSENERGYCALCS.COM                                                |                                                                                                                                                                                                                                                                                                                                                                                                                                                                                                                                                                                                                                                                                                                                                                                                                                                                                                                                                                                                                                                                                                                                                                                                                                                                                                                                                                                                                                                                                                                                                                                                                                                                                                                                                                                                                                                                                                                                                                                                                                                                                                                                                                                                                                                                                                                                                                                                                | A 100                |
|                                                                                                              |                                                                                                                                                                                                                |                                                                                                                                                                                                                                                                                                                                                                                                                                                                                                                                                                                                                                                                                                                                                                                                                                                                                                                                                                                                                                                                                                                                                                                                                                                                                                                                                                                                                                                                                                                                                                                                                                                                                                                                                                                                                                                                                                                                                                                                                                                                                                                                                                                                                                                                                                                                                                                                                | 1 16                 |
| ROJECT CONTACT IND                                                                                           |                                                                                                                                                                                                                |                                                                                                                                                                                                                                                                                                                                                                                                                                                                                                                                                                                                                                                                                                                                                                                                                                                                                                                                                                                                                                                                                                                                                                                                                                                                                                                                                                                                                                                                                                                                                                                                                                                                                                                                                                                                                                                                                                                                                                                                                                                                                                                                                                                                                                                                                                                                                                                                                | and a                |
| TY OF SAN LEANDRO, BUILDING                                                                                  | PERMIT CENTER<br>835 EAST 14TH STREET, SAN LEANDRO, CA 94577<br>510-577-3200 (CITYCOMMENTS@SANLEANDRO.ORG                                                                                                      |                                                                                                                                                                                                                                                                                                                                                                                                                                                                                                                                                                                                                                                                                                                                                                                                                                                                                                                                                                                                                                                                                                                                                                                                                                                                                                                                                                                                                                                                                                                                                                                                                                                                                                                                                                                                                                                                                                                                                                                                                                                                                                                                                                                                                                                                                                                                                                                                                | Value III            |
| ATED & SEWAGE PEDMOEP                                                                                        |                                                                                                                                                                                                                |                                                                                                                                                                                                                                                                                                                                                                                                                                                                                                                                                                                                                                                                                                                                                                                                                                                                                                                                                                                                                                                                                                                                                                                                                                                                                                                                                                                                                                                                                                                                                                                                                                                                                                                                                                                                                                                                                                                                                                                                                                                                                                                                                                                                                                                                                                                                                                                                                | T DEMAN              |
| ATER & SEWAGE SERVICES                                                                                       | EBMUD EAST BAY MUNICIPAL UTILITY DISTRICT<br>375 11TH STREET, OAKLAND, CA 94607<br>OFFICE 868-403-2683 (CUSTOMER SERVICES@EBMUD.COM                                                                            |                                                                                                                                                                                                                                                                                                                                                                                                                                                                                                                                                                                                                                                                                                                                                                                                                                                                                                                                                                                                                                                                                                                                                                                                                                                                                                                                                                                                                                                                                                                                                                                                                                                                                                                                                                                                                                                                                                                                                                                                                                                                                                                                                                                                                                                                                                                                                                                                                | 2.00                 |
| ACIFIC GAS & ELECTRIC CO.                                                                                    | UTILITY CO. (HAYWARD)                                                                                                                                                                                          |                                                                                                                                                                                                                                                                                                                                                                                                                                                                                                                                                                                                                                                                                                                                                                                                                                                                                                                                                                                                                                                                                                                                                                                                                                                                                                                                                                                                                                                                                                                                                                                                                                                                                                                                                                                                                                                                                                                                                                                                                                                                                                                                                                                                                                                                                                                                                                                                                |                      |
|                                                                                                              | 011117 CO. (MATWARD)<br>24300 CLAWITER ROAD, HAYWARD, CA 94545<br>800-743-5000                                                                                                                                 |                                                                                                                                                                                                                                                                                                                                                                                                                                                                                                                                                                                                                                                                                                                                                                                                                                                                                                                                                                                                                                                                                                                                                                                                                                                                                                                                                                                                                                                                                                                                                                                                                                                                                                                                                                                                                                                                                                                                                                                                                                                                                                                                                                                                                                                                                                                                                                                                                |                      |
| T&T                                                                                                          | 800-288-2020 24 HOURS A DAY                                                                                                                                                                                    |                                                                                                                                                                                                                                                                                                                                                                                                                                                                                                                                                                                                                                                                                                                                                                                                                                                                                                                                                                                                                                                                                                                                                                                                                                                                                                                                                                                                                                                                                                                                                                                                                                                                                                                                                                                                                                                                                                                                                                                                                                                                                                                                                                                                                                                                                                                                                                                                                |                      |
|                                                                                                              | 800-924-9420 BURIED WIRE CENTER                                                                                                                                                                                | BUILDING INFORMATION MODEL                                                                                                                                                                                                                                                                                                                                                                                                                                                                                                                                                                                                                                                                                                                                                                                                                                                                                                                                                                                                                                                                                                                                                                                                                                                                                                                                                                                                                                                                                                                                                                                                                                                                                                                                                                                                                                                                                                                                                                                                                                                                                                                                                                                                                                                                                                                                                                                     | SHEET INDEX          |
| DMCAST                                                                                                       | RESIDENTIAL SERVICE 855-899-9035<br>CUSTOMER SERVICE 800-266-2278                                                                                                                                              |                                                                                                                                                                                                                                                                                                                                                                                                                                                                                                                                                                                                                                                                                                                                                                                                                                                                                                                                                                                                                                                                                                                                                                                                                                                                                                                                                                                                                                                                                                                                                                                                                                                                                                                                                                                                                                                                                                                                                                                                                                                                                                                                                                                                                                                                                                                                                                                                                |                      |
| PROJECT SUMMARY                                                                                              |                                                                                                                                                                                                                |                                                                                                                                                                                                                                                                                                                                                                                                                                                                                                                                                                                                                                                                                                                                                                                                                                                                                                                                                                                                                                                                                                                                                                                                                                                                                                                                                                                                                                                                                                                                                                                                                                                                                                                                                                                                                                                                                                                                                                                                                                                                                                                                                                                                                                                                                                                                                                                                                | Sheet Numbe          |
| LIENT:                                                                                                       | BAY HOME INVESTMENTS & LOANS, INC.                                                                                                                                                                             |                                                                                                                                                                                                                                                                                                                                                                                                                                                                                                                                                                                                                                                                                                                                                                                                                                                                                                                                                                                                                                                                                                                                                                                                                                                                                                                                                                                                                                                                                                                                                                                                                                                                                                                                                                                                                                                                                                                                                                                                                                                                                                                                                                                                                                                                                                                                                                                                                | G000<br>G001<br>G002 |
| DDRESS:                                                                                                      | 874 LEWELLING BLVD., SAN LEANDRO, CA 94579                                                                                                                                                                     | And in a set of a set of the set                                                                                                                                                                                                                                                                                  | G002<br>G003<br>G004 |
| PN:                                                                                                          | 80G-1114-3-2                                                                                                                                                                                                   | and a state of the                                                                                                                                                                                                                                                                                 | G004<br>G005<br>G006 |
| URISDICTION:<br>DT SIZE                                                                                      | CITY OF SAN LEANDRO, CA<br>0.48 ACRE (20.829.74 SF)                                                                                                                                                            | THE REPORT OF THE PARTY OF THE                                                                                                                                                                                                                                                                                  | G007                 |
| ENERAL LAND USE:                                                                                             | U48 AGRE (20,829,74 SF)<br>MEDIUM DENSITY                                                                                                                                                                      |                                                                                                                                                                                                                                                                                                                                                                                                                                                                                                                                                                                                                                                                                                                                                                                                                                                                                                                                                                                                                                                                                                                                                                                                                                                                                                                                                                                                                                                                                                                                                                                                                                                                                                                                                                                                                                                                                                                                                                                                                                                                                                                                                                                                                                                                                                                                                                                                                | T1<br>C1             |
| E) ZONING:                                                                                                   | RESIDENTIAL SINGLE FAMILY (RS)                                                                                                                                                                                 |                                                                                                                                                                                                                                                                                                                                                                                                                                                                                                                                                                                                                                                                                                                                                                                                                                                                                                                                                                                                                                                                                                                                                                                                                                                                                                                                                                                                                                                                                                                                                                                                                                                                                                                                                                                                                                                                                                                                                                                                                                                                                                                                                                                                                                                                                                                                                                                                                | C2<br>C3             |
| ) ZONING:                                                                                                    | RESIDENTIAL MULTI-FAMILY DISTRICT (RM-3000)                                                                                                                                                                    | FRONT VEW                                                                                                                                                                                                                                                                                                                                                                                                                                                                                                                                                                                                                                                                                                                                                                                                                                                                                                                                                                                                                                                                                                                                                                                                                                                                                                                                                                                                                                                                                                                                                                                                                                                                                                                                                                                                                                                                                                                                                                                                                                                                                                                                                                                                                                                                                                                                                                                                      | C4<br>C5             |
| P) OCCUPANCY:<br>XISTING USE:                                                                                | R-3<br>SINGLE FAMILY RESIDENTIAL                                                                                                                                                                               |                                                                                                                                                                                                                                                                                                                                                                                                                                                                                                                                                                                                                                                                                                                                                                                                                                                                                                                                                                                                                                                                                                                                                                                                                                                                                                                                                                                                                                                                                                                                                                                                                                                                                                                                                                                                                                                                                                                                                                                                                                                                                                                                                                                                                                                                                                                                                                                                                | C6<br>C7             |
| ROPOSED USE:                                                                                                 | MULTI-FAMILY RESIDENTIAL                                                                                                                                                                                       |                                                                                                                                                                                                                                                                                                                                                                                                                                                                                                                                                                                                                                                                                                                                                                                                                                                                                                                                                                                                                                                                                                                                                                                                                                                                                                                                                                                                                                                                                                                                                                                                                                                                                                                                                                                                                                                                                                                                                                                                                                                                                                                                                                                                                                                                                                                                                                                                                | C8<br>C9             |
| PE OF CONSTRUCTION:                                                                                          | IBC TYPE V-B, SPRINKLERED                                                                                                                                                                                      |                                                                                                                                                                                                                                                                                                                                                                                                                                                                                                                                                                                                                                                                                                                                                                                                                                                                                                                                                                                                                                                                                                                                                                                                                                                                                                                                                                                                                                                                                                                                                                                                                                                                                                                                                                                                                                                                                                                                                                                                                                                                                                                                                                                                                                                                                                                                                                                                                | L1<br>L2             |
| JTO-SPRINKLER SYSTEM:                                                                                        | 13D - SINGLE FAMILY WATER LINE                                                                                                                                                                                 |                                                                                                                                                                                                                                                                                                                                                                                                                                                                                                                                                                                                                                                                                                                                                                                                                                                                                                                                                                                                                                                                                                                                                                                                                                                                                                                                                                                                                                                                                                                                                                                                                                                                                                                                                                                                                                                                                                                                                                                                                                                                                                                                                                                                                                                                                                                                                                                                                | L3<br>L4             |
| UILDING INFORMATION                                                                                          | N UNIT & LOT COVERAGE BREAKDOWN                                                                                                                                                                                |                                                                                                                                                                                                                                                                                                                                                                                                                                                                                                                                                                                                                                                                                                                                                                                                                                                                                                                                                                                                                                                                                                                                                                                                                                                                                                                                                                                                                                                                                                                                                                                                                                                                                                                                                                                                                                                                                                                                                                                                                                                                                                                                                                                                                                                                                                                                                                                                                | L5<br>A100<br>A101   |
| ROPOSED NUMBER OF UNITS:                                                                                     | 6 DWELLING UNITS                                                                                                                                                                                               |                                                                                                                                                                                                                                                                                                                                                                                                                                                                                                                                                                                                                                                                                                                                                                                                                                                                                                                                                                                                                                                                                                                                                                                                                                                                                                                                                                                                                                                                                                                                                                                                                                                                                                                                                                                                                                                                                                                                                                                                                                                                                                                                                                                                                                                                                                                                                                                                                | A101<br>A102<br>A103 |
| UILDING FOOTPRINT:<br>BUILDING A                                                                             | BLDG         UNIT #         # BEDRMS         # BATHRMS         TTL SF, GR           2,888 SF         1         3         3         2480 SI                                                                     |                                                                                                                                                                                                                                                                                                                                                                                                                                                                                                                                                                                                                                                                                                                                                                                                                                                                                                                                                                                                                                                                                                                                                                                                                                                                                                                                                                                                                                                                                                                                                                                                                                                                                                                                                                                                                                                                                                                                                                                                                                                                                                                                                                                                                                                                                                                                                                                                                | A200<br>A201         |
| BUILDING B<br>BUILDING TTL                                                                                   | 1 3 3 2480 SI<br>5,980 SF<br>2 3 3 2,192 SI                                                                                                                                                                    | the second se                                                                                                                                                                                                                                                                                                                                                                                                                                                                                                                                                                                                                                                                                                                                                                                                                                                                                                                                                                                                                                                                                                                                                                                                                                                                                                                                                                                                                                                                                                                                                                                                                                                                                                                                                                                                                                                                                                                                                                                                                                                                                                                                                                                                                                                                                                | A300<br>A301         |
| AXIMUM LOT COVERAGE:                                                                                         | 20,830 SF X 50% = 10,415 SF                                                                                                                                                                                    | REAR VIEW                                                                                                                                                                                                                                                                                                                                                                                                                                                                                                                                                                                                                                                                                                                                                                                                                                                                                                                                                                                                                                                                                                                                                                                                                                                                                                                                                                                                                                                                                                                                                                                                                                                                                                                                                                                                                                                                                                                                                                                                                                                                                                                                                                                                                                                                                                                                                                                                      | A400<br>A500         |
| ROPOSED LOT COVERAGE:                                                                                        | 6,143 SF<br>6,143 SF/20,830 SF = 29%                                                                                                                                                                           | VICINITY MAP                                                                                                                                                                                                                                                                                                                                                                                                                                                                                                                                                                                                                                                                                                                                                                                                                                                                                                                                                                                                                                                                                                                                                                                                                                                                                                                                                                                                                                                                                                                                                                                                                                                                                                                                                                                                                                                                                                                                                                                                                                                                                                                                                                                                                                                                                                                                                                                                   | E1.1                 |
| ENSITY ALLOWED:                                                                                              | 14.5 DU/ACRE B 5 4 3 2,549 Si<br>6 4 3 2,549 Si                                                                                                                                                                | 1. CONTRACTOR IS RESPONSIBLE FOR DUST CONTROL AND INSURING AREA ADJACENT TO WORK IS LEFT IN A CLEAN CONDITION.     2. UTILIZE BEST MANAGEMENT PRACTICIZES (BMPS), AS REQUIRED BY THE STATE WATER RESOLICES BOARD, FOR MAY ACTIVITY.                                                                                                                                                                                                                                                                                                                                                                                                                                                                                                                                                                                                                                                                                                                                                                                                                                                                                                                                                                                                                                                                                                                                                                                                                                                                                                                                                                                                                                                                                                                                                                                                                                                                                                                                                                                                                                                                                                                                                                                                                                                                                                                                                                            |                      |
| ROPOSED UNITS:                                                                                               | 6 DU = 14.5 DU X.48 ACRE TOTAL 14.415 S                                                                                                                                                                        | WHICH DISTURBES SOLL<br>3. CONTRACTOR SALL SACKE OR FIRE DAMAGED MEMBERS CLEAN, ANY FRAMING MEMBERS THAT LOSE MORE THAN<br>3. CONTRACTOR SHULL SCARAPE ALL SMOKE OR FIRE DAMAGED MEMBERS THAT LOSE MORE THAN                                                                                                                                                                                                                                                                                                                                                                                                                                                                                                                                                                                                                                                                                                                                                                                                                                                                                                                                                                                                                                                                                                                                                                                                                                                                                                                                                                                                                                                                                                                                                                                                                                                                                                                                                                                                                                                                                                                                                                                                                                                                                                                                                                                                   |                      |
| ROPOSED UNIT SF TOTAL:<br>ROPOSED PARKING COUNT:                                                             | 17,776 SF<br>12 COVERED + 2 GUEST + 1 ADA = 15<br>LOT COVERAGE BREAKDOWN                                                                                                                                       | TROJAN AVE 48<br>TROJAN |                      |
| ARKING & CIRCULATION:                                                                                        | 7,894 SF BLDG UNIT# LOT AREA BLDG PAD                                                                                                                                                                          |                                                                                                                                                                                                                                                                                                                                                                                                                                                                                                                                                                                                                                                                                                                                                                                                                                                                                                                                                                                                                                                                                                                                                                                                                                                                                                                                                                                                                                                                                                                                                                                                                                                                                                                                                                                                                                                                                                                                                                                                                                                                                                                                                                                                                                                                                                                                                                                                                |                      |
| PERVIOUS AREA)<br>OTAL OPEN SPACE:                                                                           | 1 1,127 SF                                                                                                                                                                                                     |                                                                                                                                                                                                                                                                                                                                                                                                                                                                                                                                                                                                                                                                                                                                                                                                                                                                                                                                                                                                                                                                                                                                                                                                                                                                                                                                                                                                                                                                                                                                                                                                                                                                                                                                                                                                                                                                                                                                                                                                                                                                                                                                                                                                                                                                                                                                                                                                                |                      |
| PERVIOUS AREA)                                                                                               | 2 1,022 SF 2,988 SF 237 SF A 3 1,022 SF                                                                                                                                                                        | SANLEADORD STANDARD PLAND MOK. NO. 20. ALL ROPOSED STORM IDER TRANSIC APURE DEVICES.                                                                                                                                                                                                                                                                                                                                                                                                                                                                                                                                                                                                                                                                                                                                                                                                                                                                                                                                                                                                                                                                                                                                                                                                                                                                                                                                                                                                                                                                                                                                                                                                                                                                                                                                                                                                                                                                                                                                                                                                                                                                                                                                                                                                                                                                                                                           |                      |
|                                                                                                              | 23/ 0F - 1,022 0F                                                                                                                                                                                              | Applicable codes                                                                                                                                                                                                                                                                                                                                                                                                                                                                                                                                                                                                                                                                                                                                                                                                                                                                                                                                                                                                                                                                                                                                                                                                                                                                                                                                                                                                                                                                                                                                                                                                                                                                                                                                                                                                                                                                                                                                                                                                                                                                                                                                                                                                                                                                                                                                                                                               | SITE PLAN NOTES      |
| O-RETENTION AREA:                                                                                            | 4 1,095 SF                                                                                                                                                                                                     |                                                                                                                                                                                                                                                                                                                                                                                                                                                                                                                                                                                                                                                                                                                                                                                                                                                                                                                                                                                                                                                                                                                                                                                                                                                                                                                                                                                                                                                                                                                                                                                                                                                                                                                                                                                                                                                                                                                                                                                                                                                                                                                                                                                                                                                                                                                                                                                                                | 1. CONTRACTOR TO V   |