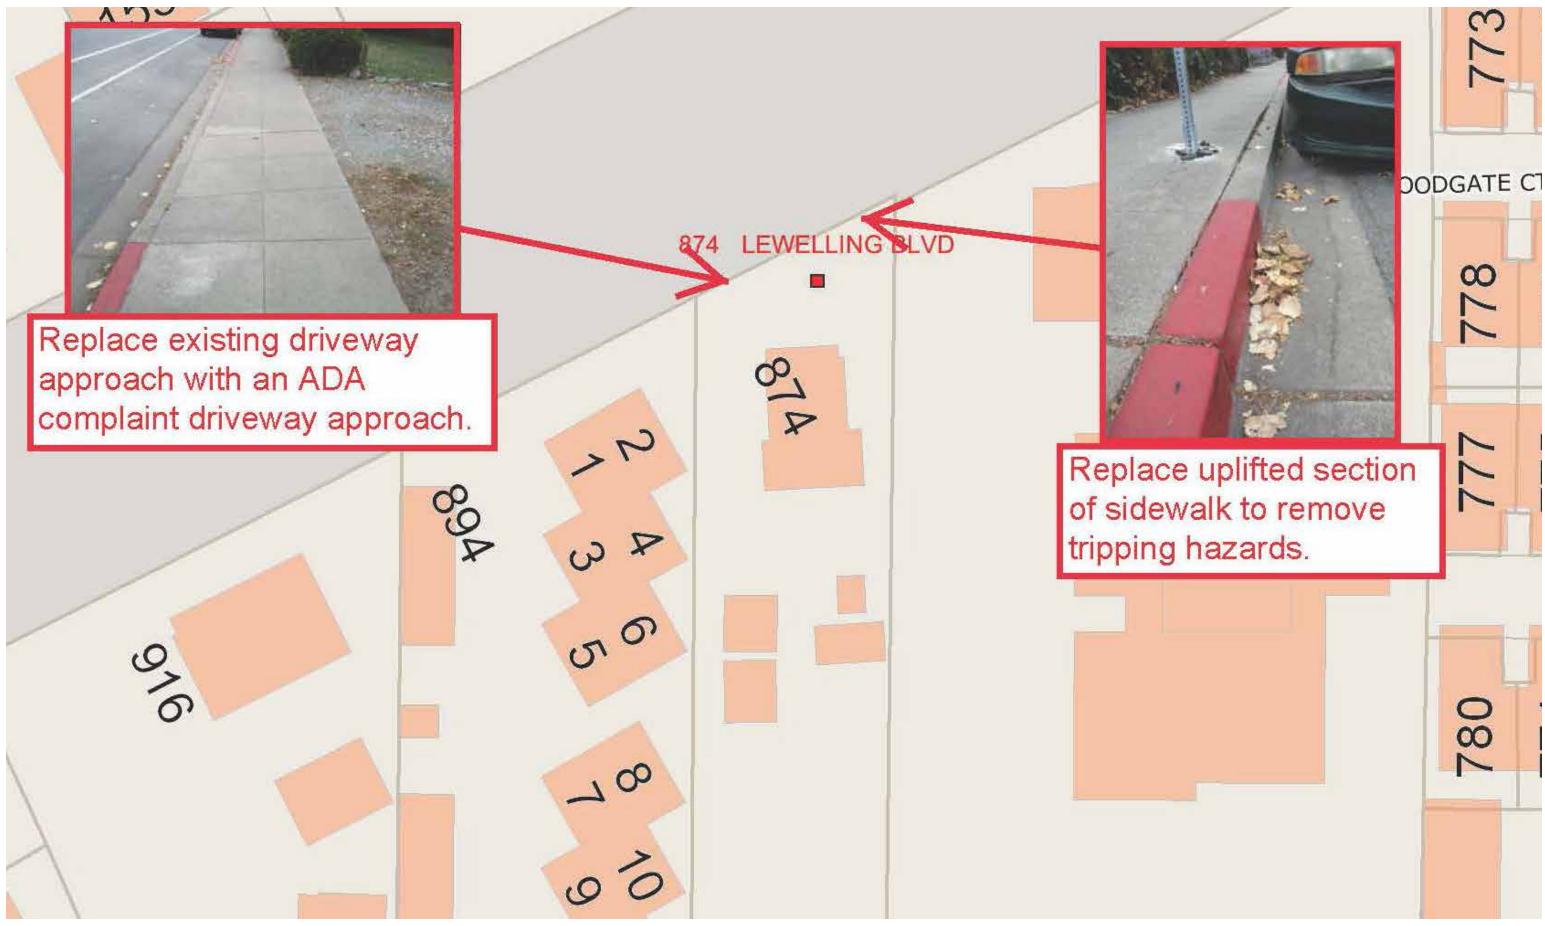

AND LOANS, INC. 874 LEWELLING BLVD. SAN LEANDRO, CA. 94579

#### HYDROZONE PLAN

#### date: 1/25/18

scale: NOTED drawn by:WJH job no. 21837 sheet

3 レ 5 shts of

# **EXHIBIT X - IRRIGATION PLAN**



state circuite - one set inside drip tub

#### W. Jeffrey Heid Landscape Architect C-2235

6179 Oneida Drive San Jose, California 95123

tal 408 691-5207 fax 408 226-6085 mail wjheidasla@a

WNERSHIP AND USE OF DRAWINGS America, and the second second

REVISED 8/6/18 REVISED 12/22/18 REVISED 5/10/19



#### LEWELLING CONDOMINIUMS

for: BAY HOME INVESTMENTS AND LOANS, INC. 874 LEWELLING BLVD. SAN LEANDRO, CA. 94579

#### IRRIGATION PLAN

date: 1/30/18

scale: NOTED drawn by:WJH job no. 21837 sheet

A レ 5 of shts

#### **EXHIBIT Y - LIGHTING PLAN**



### **EXHIBIT Z - SIDEWALK REPAIR EXHIBIT**



PLN17-0069 874 Lewelling Blvd - 6-Unit Townhome Development- Zoning Amendment, Planned Development, Site Plan Review, Tentative Map