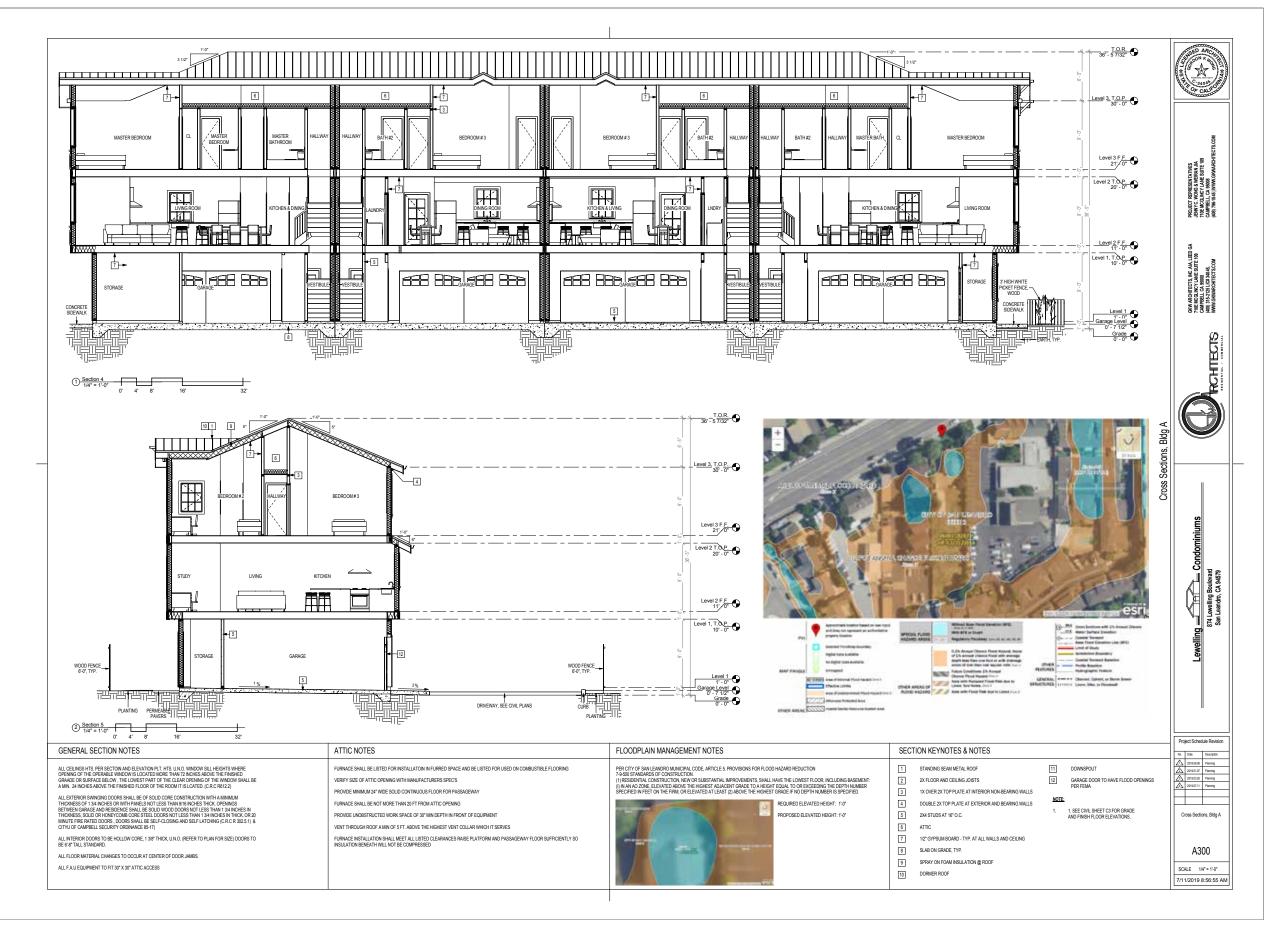

### **EXHIBIT A - COVER SHEET**

| LEANDRO. THE PROJECT PROPOSE                                                                                 | ) CONSTRUCT A SUSTAINABLE DEVELOPMENT IN ACCORDANCE WITH THE CITY OF SAN<br>ES A FULL DEMOLITION OF THE EXISTING STRUCTURE, AND A PLANNED DEVELOPMENT<br>INNUMS TO COMPLY WITH REQUIRED CODES AND REGULATIONS. | LEWELLING CONDOMINIUMS                                                                                                                                                                                                                                                                                                                                                                                                                                                                                                                                                                                                                                                                                                                                                                                                                                                                                                                                                                                                                                                                                                                                                                                                                                                                                                                                                                                                                                                                                                                                                                                                                                                                                                                                                                                                                                                                                                                                                                                                                                                                                                                                                                                                                                                                                                                                                                                         |                      |
|--------------------------------------------------------------------------------------------------------------|----------------------------------------------------------------------------------------------------------------------------------------------------------------------------------------------------------------|----------------------------------------------------------------------------------------------------------------------------------------------------------------------------------------------------------------------------------------------------------------------------------------------------------------------------------------------------------------------------------------------------------------------------------------------------------------------------------------------------------------------------------------------------------------------------------------------------------------------------------------------------------------------------------------------------------------------------------------------------------------------------------------------------------------------------------------------------------------------------------------------------------------------------------------------------------------------------------------------------------------------------------------------------------------------------------------------------------------------------------------------------------------------------------------------------------------------------------------------------------------------------------------------------------------------------------------------------------------------------------------------------------------------------------------------------------------------------------------------------------------------------------------------------------------------------------------------------------------------------------------------------------------------------------------------------------------------------------------------------------------------------------------------------------------------------------------------------------------------------------------------------------------------------------------------------------------------------------------------------------------------------------------------------------------------------------------------------------------------------------------------------------------------------------------------------------------------------------------------------------------------------------------------------------------------------------------------------------------------------------------------------------------|----------------------|
| PROJECT SCOPE                                                                                                |                                                                                                                                                                                                                | 874 LEWELLING BLVD. SAN LEANDRO, CA 94579                                                                                                                                                                                                                                                                                                                                                                                                                                                                                                                                                                                                                                                                                                                                                                                                                                                                                                                                                                                                                                                                                                                                                                                                                                                                                                                                                                                                                                                                                                                                                                                                                                                                                                                                                                                                                                                                                                                                                                                                                                                                                                                                                                                                                                                                                                                                                                      |                      |
| 1. APPLY FOR A PLANNED DEV<br>2. PROPOSE TO CHANGE ZON                                                       | VELOPMENT PROJECT                                                                                                                                                                                              |                                                                                                                                                                                                                                                                                                                                                                                                                                                                                                                                                                                                                                                                                                                                                                                                                                                                                                                                                                                                                                                                                                                                                                                                                                                                                                                                                                                                                                                                                                                                                                                                                                                                                                                                                                                                                                                                                                                                                                                                                                                                                                                                                                                                                                                                                                                                                                                                                |                      |
| <ol> <li>DEMOLISH EXISTING BUILDI</li> <li>PROPOSE 2 BUILDINGS</li> </ol>                                    | ING                                                                                                                                                                                                            |                                                                                                                                                                                                                                                                                                                                                                                                                                                                                                                                                                                                                                                                                                                                                                                                                                                                                                                                                                                                                                                                                                                                                                                                                                                                                                                                                                                                                                                                                                                                                                                                                                                                                                                                                                                                                                                                                                                                                                                                                                                                                                                                                                                                                                                                                                                                                                                                                |                      |
| <ol> <li>BLDG A: 4 DWELLING UNITS,</li> <li>PROPOSE OFF-STREET PAR</li> <li>PROPOSE COMMON OPEN S</li> </ol> | ; BLOG B: 2 DWELLING UNITS<br>KKING<br>SPACE                                                                                                                                                                   |                                                                                                                                                                                                                                                                                                                                                                                                                                                                                                                                                                                                                                                                                                                                                                                                                                                                                                                                                                                                                                                                                                                                                                                                                                                                                                                                                                                                                                                                                                                                                                                                                                                                                                                                                                                                                                                                                                                                                                                                                                                                                                                                                                                                                                                                                                                                                                                                                |                      |
| <ol> <li>PROPOSE HARDSCAPE TO E</li> </ol>                                                                   | BE OF PERMEABLE PAVERS                                                                                                                                                                                         |                                                                                                                                                                                                                                                                                                                                                                                                                                                                                                                                                                                                                                                                                                                                                                                                                                                                                                                                                                                                                                                                                                                                                                                                                                                                                                                                                                                                                                                                                                                                                                                                                                                                                                                                                                                                                                                                                                                                                                                                                                                                                                                                                                                                                                                                                                                                                                                                                | 1 64 75              |
| WNER / CONSULTANT                                                                                            | INDEX                                                                                                                                                                                                          |                                                                                                                                                                                                                                                                                                                                                                                                                                                                                                                                                                                                                                                                                                                                                                                                                                                                                                                                                                                                                                                                                                                                                                                                                                                                                                                                                                                                                                                                                                                                                                                                                                                                                                                                                                                                                                                                                                                                                                                                                                                                                                                                                                                                                                                                                                                                                                                                                | C. Same              |
| WNER:                                                                                                        | BAY HOME INVESTMENTS & LOANS, INC.<br>17331 HESPERIAN BLVD. SAN LORENZO, VA 94580                                                                                                                              |                                                                                                                                                                                                                                                                                                                                                                                                                                                                                                                                                                                                                                                                                                                                                                                                                                                                                                                                                                                                                                                                                                                                                                                                                                                                                                                                                                                                                                                                                                                                                                                                                                                                                                                                                                                                                                                                                                                                                                                                                                                                                                                                                                                                                                                                                                                                                                                                                | Alle a               |
|                                                                                                              | (C) 510-364-1179 (W) 925-980-8863   BROKERHUNAG@ATT.NET                                                                                                                                                        |                                                                                                                                                                                                                                                                                                                                                                                                                                                                                                                                                                                                                                                                                                                                                                                                                                                                                                                                                                                                                                                                                                                                                                                                                                                                                                                                                                                                                                                                                                                                                                                                                                                                                                                                                                                                                                                                                                                                                                                                                                                                                                                                                                                                                                                                                                                                                                                                                | A MONT               |
| RCHITECT / APPLICANT:                                                                                        | GKW ARCHITECTS, INC.<br>GORDON K WONG, ARCHITECT AIA, LEED GA<br>710 E. MGGLINCY LANE, SUITE 109, CAMPBELL, CA 95008                                                                                           |                                                                                                                                                                                                                                                                                                                                                                                                                                                                                                                                                                                                                                                                                                                                                                                                                                                                                                                                                                                                                                                                                                                                                                                                                                                                                                                                                                                                                                                                                                                                                                                                                                                                                                                                                                                                                                                                                                                                                                                                                                                                                                                                                                                                                                                                                                                                                                                                                | 14                   |
|                                                                                                              | 710 E. MCGUINCY LANE, SUITE 109, CAMPBELL, CA 95008<br>(408) 315-2125   GORDONKWONG@GKWARCHITECTS.COM                                                                                                          |                                                                                                                                                                                                                                                                                                                                                                                                                                                                                                                                                                                                                                                                                                                                                                                                                                                                                                                                                                                                                                                                                                                                                                                                                                                                                                                                                                                                                                                                                                                                                                                                                                                                                                                                                                                                                                                                                                                                                                                                                                                                                                                                                                                                                                                                                                                                                                                                                | 12-                  |
| FRUCTURAL ENGINEER:                                                                                          | BETTA GROUP, INC. / STRUCTURAL ENGINEERING CO.<br>2053 LINCOLIN AVENUE, SUITE A, SAN JOSE, CA 95125                                                                                                            |                                                                                                                                                                                                                                                                                                                                                                                                                                                                                                                                                                                                                                                                                                                                                                                                                                                                                                                                                                                                                                                                                                                                                                                                                                                                                                                                                                                                                                                                                                                                                                                                                                                                                                                                                                                                                                                                                                                                                                                                                                                                                                                                                                                                                                                                                                                                                                                                                | - 1                  |
|                                                                                                              | 408-267-7190   ASHUR@BETTA-GROUP.COM                                                                                                                                                                           |                                                                                                                                                                                                                                                                                                                                                                                                                                                                                                                                                                                                                                                                                                                                                                                                                                                                                                                                                                                                                                                                                                                                                                                                                                                                                                                                                                                                                                                                                                                                                                                                                                                                                                                                                                                                                                                                                                                                                                                                                                                                                                                                                                                                                                                                                                                                                                                                                | The second           |
| VIL ENGINEER:                                                                                                | LC ENGINEERING / NINH LE, PE, QSD<br>598 E SANTA CLARA ST, STE 270, SAN JOSE, CA 95112<br>409 690 7497 JUL EEM CONTINEERDING NET                                                                               |                                                                                                                                                                                                                                                                                                                                                                                                                                                                                                                                                                                                                                                                                                                                                                                                                                                                                                                                                                                                                                                                                                                                                                                                                                                                                                                                                                                                                                                                                                                                                                                                                                                                                                                                                                                                                                                                                                                                                                                                                                                                                                                                                                                                                                                                                                                                                                                                                | Station 1            |
|                                                                                                              | 408-806-7187   NLE@LCENGINEERING.NET                                                                                                                                                                           |                                                                                                                                                                                                                                                                                                                                                                                                                                                                                                                                                                                                                                                                                                                                                                                                                                                                                                                                                                                                                                                                                                                                                                                                                                                                                                                                                                                                                                                                                                                                                                                                                                                                                                                                                                                                                                                                                                                                                                                                                                                                                                                                                                                                                                                                                                                                                                                                                | 1                    |
| ANDSCAPE ARCHITECT:                                                                                          | JEFFREY HEID, LANDSCAPE ARCHITECT<br>6179 ONEIDA DRIVE, SAN JOSE, CA 95123<br>WHEIDASLAGGINALL.COM                                                                                                             |                                                                                                                                                                                                                                                                                                                                                                                                                                                                                                                                                                                                                                                                                                                                                                                                                                                                                                                                                                                                                                                                                                                                                                                                                                                                                                                                                                                                                                                                                                                                                                                                                                                                                                                                                                                                                                                                                                                                                                                                                                                                                                                                                                                                                                                                                                                                                                                                                |                      |
|                                                                                                              |                                                                                                                                                                                                                |                                                                                                                                                                                                                                                                                                                                                                                                                                                                                                                                                                                                                                                                                                                                                                                                                                                                                                                                                                                                                                                                                                                                                                                                                                                                                                                                                                                                                                                                                                                                                                                                                                                                                                                                                                                                                                                                                                                                                                                                                                                                                                                                                                                                                                                                                                                                                                                                                | ह आजि                |
| TLE 24 ENERGY CONSULTANT :                                                                                   | CARSTAIRS ENERGY   TIMOTHY CARSTAIRS, CEA, HERS, GPR<br>PO BOX 4736 SAN LUIS OBISPO, CA 39403<br>805 994 948   TITLE24@YAHOD.COM   WWW.CARSTAIRSENERGYCALCS.COM                                                |                                                                                                                                                                                                                                                                                                                                                                                                                                                                                                                                                                                                                                                                                                                                                                                                                                                                                                                                                                                                                                                                                                                                                                                                                                                                                                                                                                                                                                                                                                                                                                                                                                                                                                                                                                                                                                                                                                                                                                                                                                                                                                                                                                                                                                                                                                                                                                                                                | A 100                |
|                                                                                                              |                                                                                                                                                                                                                |                                                                                                                                                                                                                                                                                                                                                                                                                                                                                                                                                                                                                                                                                                                                                                                                                                                                                                                                                                                                                                                                                                                                                                                                                                                                                                                                                                                                                                                                                                                                                                                                                                                                                                                                                                                                                                                                                                                                                                                                                                                                                                                                                                                                                                                                                                                                                                                                                | 1 16                 |
| ROJECT CONTACT IND                                                                                           |                                                                                                                                                                                                                |                                                                                                                                                                                                                                                                                                                                                                                                                                                                                                                                                                                                                                                                                                                                                                                                                                                                                                                                                                                                                                                                                                                                                                                                                                                                                                                                                                                                                                                                                                                                                                                                                                                                                                                                                                                                                                                                                                                                                                                                                                                                                                                                                                                                                                                                                                                                                                                                                | and a                |
| TY OF SAN LEANDRO, BUILDING                                                                                  | PERMIT CENTER<br>835 EAST 14TH STREET, SAN LEANDRO, CA 94577<br>510-577-3200 (CITYCOMMENTS@SANLEANDRO.ORG                                                                                                      |                                                                                                                                                                                                                                                                                                                                                                                                                                                                                                                                                                                                                                                                                                                                                                                                                                                                                                                                                                                                                                                                                                                                                                                                                                                                                                                                                                                                                                                                                                                                                                                                                                                                                                                                                                                                                                                                                                                                                                                                                                                                                                                                                                                                                                                                                                                                                                                                                | Value III            |
| ATED & SEWAGE PEDMOEP                                                                                        |                                                                                                                                                                                                                |                                                                                                                                                                                                                                                                                                                                                                                                                                                                                                                                                                                                                                                                                                                                                                                                                                                                                                                                                                                                                                                                                                                                                                                                                                                                                                                                                                                                                                                                                                                                                                                                                                                                                                                                                                                                                                                                                                                                                                                                                                                                                                                                                                                                                                                                                                                                                                                                                | T DEMAN              |
| ATER & SEWAGE SERVICES                                                                                       | EBMUD EAST BAY MUNICIPAL UTILITY DISTRICT<br>375 11TH STREET, OAKLAND, CA 94607<br>OFFICE 868-403-2683 (CUSTOMER SERVICES@EBMUD.COM                                                                            |                                                                                                                                                                                                                                                                                                                                                                                                                                                                                                                                                                                                                                                                                                                                                                                                                                                                                                                                                                                                                                                                                                                                                                                                                                                                                                                                                                                                                                                                                                                                                                                                                                                                                                                                                                                                                                                                                                                                                                                                                                                                                                                                                                                                                                                                                                                                                                                                                | 2.00                 |
| ACIFIC GAS & ELECTRIC CO.                                                                                    | UTILITY CO. (HAYWARD)                                                                                                                                                                                          |                                                                                                                                                                                                                                                                                                                                                                                                                                                                                                                                                                                                                                                                                                                                                                                                                                                                                                                                                                                                                                                                                                                                                                                                                                                                                                                                                                                                                                                                                                                                                                                                                                                                                                                                                                                                                                                                                                                                                                                                                                                                                                                                                                                                                                                                                                                                                                                                                |                      |
|                                                                                                              | 011117 CO. (MATWARD)<br>24300 CLAWITER ROAD, HAYWARD, CA 94545<br>800-743-5000                                                                                                                                 |                                                                                                                                                                                                                                                                                                                                                                                                                                                                                                                                                                                                                                                                                                                                                                                                                                                                                                                                                                                                                                                                                                                                                                                                                                                                                                                                                                                                                                                                                                                                                                                                                                                                                                                                                                                                                                                                                                                                                                                                                                                                                                                                                                                                                                                                                                                                                                                                                |                      |
| T&T                                                                                                          | 800-288-2020 24 HOURS A DAY                                                                                                                                                                                    |                                                                                                                                                                                                                                                                                                                                                                                                                                                                                                                                                                                                                                                                                                                                                                                                                                                                                                                                                                                                                                                                                                                                                                                                                                                                                                                                                                                                                                                                                                                                                                                                                                                                                                                                                                                                                                                                                                                                                                                                                                                                                                                                                                                                                                                                                                                                                                                                                |                      |
|                                                                                                              | 800-924-9420 BURIED WIRE CENTER                                                                                                                                                                                | BUILDING INFORMATION MODEL                                                                                                                                                                                                                                                                                                                                                                                                                                                                                                                                                                                                                                                                                                                                                                                                                                                                                                                                                                                                                                                                                                                                                                                                                                                                                                                                                                                                                                                                                                                                                                                                                                                                                                                                                                                                                                                                                                                                                                                                                                                                                                                                                                                                                                                                                                                                                                                     | SHEET INDEX          |
| DMCAST                                                                                                       | RESIDENTIAL SERVICE 855-899-9035<br>CUSTOMER SERVICE 800-266-2278                                                                                                                                              |                                                                                                                                                                                                                                                                                                                                                                                                                                                                                                                                                                                                                                                                                                                                                                                                                                                                                                                                                                                                                                                                                                                                                                                                                                                                                                                                                                                                                                                                                                                                                                                                                                                                                                                                                                                                                                                                                                                                                                                                                                                                                                                                                                                                                                                                                                                                                                                                                |                      |
| PROJECT SUMMARY                                                                                              |                                                                                                                                                                                                                |                                                                                                                                                                                                                                                                                                                                                                                                                                                                                                                                                                                                                                                                                                                                                                                                                                                                                                                                                                                                                                                                                                                                                                                                                                                                                                                                                                                                                                                                                                                                                                                                                                                                                                                                                                                                                                                                                                                                                                                                                                                                                                                                                                                                                                                                                                                                                                                                                | Sheet Numbe          |
| LIENT:                                                                                                       | BAY HOME INVESTMENTS & LOANS, INC.                                                                                                                                                                             |                                                                                                                                                                                                                                                                                                                                                                                                                                                                                                                                                                                                                                                                                                                                                                                                                                                                                                                                                                                                                                                                                                                                                                                                                                                                                                                                                                                                                                                                                                                                                                                                                                                                                                                                                                                                                                                                                                                                                                                                                                                                                                                                                                                                                                                                                                                                                                                                                | G000<br>G001<br>G002 |
| DDRESS:                                                                                                      | 874 LEWELLING BLVD., SAN LEANDRO, CA 94579                                                                                                                                                                     | And in a set of a set of the set                                                                                                                                                                                                                                                                                  | G002<br>G003<br>G004 |
| PN:                                                                                                          | 80G-1114-3-2                                                                                                                                                                                                   | and a state of the                                                                                                                                                                                                                                                                                 | G004<br>G005<br>G006 |
| URISDICTION:<br>DT SIZE                                                                                      | CITY OF SAN LEANDRO, CA<br>0.48 ACRE (20.829.74 SF)                                                                                                                                                            | THE REPORT OF THE PARTY OF THE                                                                                                                                                                                                                                                                                  | G007                 |
| ENERAL LAND USE:                                                                                             | U48 AGRE (20,829,74 SF)<br>MEDIUM DENSITY                                                                                                                                                                      |                                                                                                                                                                                                                                                                                                                                                                                                                                                                                                                                                                                                                                                                                                                                                                                                                                                                                                                                                                                                                                                                                                                                                                                                                                                                                                                                                                                                                                                                                                                                                                                                                                                                                                                                                                                                                                                                                                                                                                                                                                                                                                                                                                                                                                                                                                                                                                                                                | T1<br>C1             |
| E) ZONING:                                                                                                   | RESIDENTIAL SINGLE FAMILY (RS)                                                                                                                                                                                 |                                                                                                                                                                                                                                                                                                                                                                                                                                                                                                                                                                                                                                                                                                                                                                                                                                                                                                                                                                                                                                                                                                                                                                                                                                                                                                                                                                                                                                                                                                                                                                                                                                                                                                                                                                                                                                                                                                                                                                                                                                                                                                                                                                                                                                                                                                                                                                                                                | C2<br>C3             |
| ) ZONING:                                                                                                    | RESIDENTIAL MULTI-FAMILY DISTRICT (RM-3000)                                                                                                                                                                    | FRONT VEW                                                                                                                                                                                                                                                                                                                                                                                                                                                                                                                                                                                                                                                                                                                                                                                                                                                                                                                                                                                                                                                                                                                                                                                                                                                                                                                                                                                                                                                                                                                                                                                                                                                                                                                                                                                                                                                                                                                                                                                                                                                                                                                                                                                                                                                                                                                                                                                                      | C4<br>C5             |
| P) OCCUPANCY:<br>XISTING USE:                                                                                | R-3<br>SINGLE FAMILY RESIDENTIAL                                                                                                                                                                               |                                                                                                                                                                                                                                                                                                                                                                                                                                                                                                                                                                                                                                                                                                                                                                                                                                                                                                                                                                                                                                                                                                                                                                                                                                                                                                                                                                                                                                                                                                                                                                                                                                                                                                                                                                                                                                                                                                                                                                                                                                                                                                                                                                                                                                                                                                                                                                                                                | C6<br>C7             |
| ROPOSED USE:                                                                                                 | MULTI-FAMILY RESIDENTIAL                                                                                                                                                                                       |                                                                                                                                                                                                                                                                                                                                                                                                                                                                                                                                                                                                                                                                                                                                                                                                                                                                                                                                                                                                                                                                                                                                                                                                                                                                                                                                                                                                                                                                                                                                                                                                                                                                                                                                                                                                                                                                                                                                                                                                                                                                                                                                                                                                                                                                                                                                                                                                                | C8<br>C9             |
| PE OF CONSTRUCTION:                                                                                          | IBC TYPE V-B, SPRINKLERED                                                                                                                                                                                      |                                                                                                                                                                                                                                                                                                                                                                                                                                                                                                                                                                                                                                                                                                                                                                                                                                                                                                                                                                                                                                                                                                                                                                                                                                                                                                                                                                                                                                                                                                                                                                                                                                                                                                                                                                                                                                                                                                                                                                                                                                                                                                                                                                                                                                                                                                                                                                                                                | L1<br>L2             |
| JTO-SPRINKLER SYSTEM:                                                                                        | 13D - SINGLE FAMILY WATER LINE                                                                                                                                                                                 |                                                                                                                                                                                                                                                                                                                                                                                                                                                                                                                                                                                                                                                                                                                                                                                                                                                                                                                                                                                                                                                                                                                                                                                                                                                                                                                                                                                                                                                                                                                                                                                                                                                                                                                                                                                                                                                                                                                                                                                                                                                                                                                                                                                                                                                                                                                                                                                                                | L3<br>L4             |
| UILDING INFORMATION                                                                                          | N UNIT & LOT COVERAGE BREAKDOWN                                                                                                                                                                                |                                                                                                                                                                                                                                                                                                                                                                                                                                                                                                                                                                                                                                                                                                                                                                                                                                                                                                                                                                                                                                                                                                                                                                                                                                                                                                                                                                                                                                                                                                                                                                                                                                                                                                                                                                                                                                                                                                                                                                                                                                                                                                                                                                                                                                                                                                                                                                                                                | L5<br>A100<br>A101   |
| ROPOSED NUMBER OF UNITS:                                                                                     | 6 DWELLING UNITS                                                                                                                                                                                               |                                                                                                                                                                                                                                                                                                                                                                                                                                                                                                                                                                                                                                                                                                                                                                                                                                                                                                                                                                                                                                                                                                                                                                                                                                                                                                                                                                                                                                                                                                                                                                                                                                                                                                                                                                                                                                                                                                                                                                                                                                                                                                                                                                                                                                                                                                                                                                                                                | A101<br>A102<br>A103 |
| UILDING FOOTPRINT:<br>BUILDING A                                                                             | BLDG         UNIT #         # BEDRMS         # BATHRMS         TTL SF, GR           2,888 SF         1         3         3         2480 SI                                                                     |                                                                                                                                                                                                                                                                                                                                                                                                                                                                                                                                                                                                                                                                                                                                                                                                                                                                                                                                                                                                                                                                                                                                                                                                                                                                                                                                                                                                                                                                                                                                                                                                                                                                                                                                                                                                                                                                                                                                                                                                                                                                                                                                                                                                                                                                                                                                                                                                                | A200<br>A201         |
| BUILDING B<br>BUILDING TTL                                                                                   | 1 3 3 2480 SI<br>5,980 SF<br>2 3 3 2,192 SI                                                                                                                                                                    | the second se                                                                                                                                                                                                                                                                                                                                                                                                                                                                                                                                                                                                                                                                                                                                                                                                                                                                                                                                                                                                                                                                                                                                                                                                                                                                                                                                                                                                                                                                                                                                                                                                                                                                                                                                                                                                                                                                                                                                                                                                                                                                                                                                                                                                                                                                                                | A300<br>A301         |
| AXIMUM LOT COVERAGE:                                                                                         | 20,830 SF X 50% = 10,415 SF                                                                                                                                                                                    | REAR VIEW                                                                                                                                                                                                                                                                                                                                                                                                                                                                                                                                                                                                                                                                                                                                                                                                                                                                                                                                                                                                                                                                                                                                                                                                                                                                                                                                                                                                                                                                                                                                                                                                                                                                                                                                                                                                                                                                                                                                                                                                                                                                                                                                                                                                                                                                                                                                                                                                      | A400<br>A500         |
| ROPOSED LOT COVERAGE:                                                                                        | 6,143 SF<br>6,143 SF/20,830 SF = 29%                                                                                                                                                                           | VICINITY MAP                                                                                                                                                                                                                                                                                                                                                                                                                                                                                                                                                                                                                                                                                                                                                                                                                                                                                                                                                                                                                                                                                                                                                                                                                                                                                                                                                                                                                                                                                                                                                                                                                                                                                                                                                                                                                                                                                                                                                                                                                                                                                                                                                                                                                                                                                                                                                                                                   | E1.1                 |
| ENSITY ALLOWED:                                                                                              | 14.5 DU/ACRE B 5 4 3 2,549 Si<br>6 4 3 2,549 Si                                                                                                                                                                | 1. CONTRACTOR IS RESPONSIBLE FOR DUST CONTROL AND INSURING AREA ADJACENT TO WORK IS LEFT IN A CLEAN CONDITION.     2. UTILIZE BEST MANAGEMENT PRACTICIZES (BMPS), AS REQUIRED BY THE STATE WATER RESOLICES BOARD, FOR MAY ACTIVITY.                                                                                                                                                                                                                                                                                                                                                                                                                                                                                                                                                                                                                                                                                                                                                                                                                                                                                                                                                                                                                                                                                                                                                                                                                                                                                                                                                                                                                                                                                                                                                                                                                                                                                                                                                                                                                                                                                                                                                                                                                                                                                                                                                                            |                      |
| ROPOSED UNITS:                                                                                               | 6 DU = 14.5 DU X.48 ACRE TOTAL 14.415 S                                                                                                                                                                        | WHICH DISTURBES SOLL<br>3. CONTRACTOR SALL SACKE OR FIRE DAMAGED MEMBERS CLEAN, ANY FRAMING MEMBERS THAT LOSE MORE THAN<br>3. CONTRACTOR SHULL SCARAPE ALL SMOKE OR FIRE DAMAGED MEMBERS THAT LOSE MORE THAN                                                                                                                                                                                                                                                                                                                                                                                                                                                                                                                                                                                                                                                                                                                                                                                                                                                                                                                                                                                                                                                                                                                                                                                                                                                                                                                                                                                                                                                                                                                                                                                                                                                                                                                                                                                                                                                                                                                                                                                                                                                                                                                                                                                                   |                      |
| ROPOSED UNIT SF TOTAL:<br>ROPOSED PARKING COUNT:                                                             | 17,776 SF<br>12 COVERED + 2 GUEST + 1 ADA = 15<br>LOT COVERAGE BREAKDOWN                                                                                                                                       | TROJAN AVE 48<br>TROJAN |                      |
| ARKING & CIRCULATION:                                                                                        | 7,894 SF BLDG UNIT# LOT AREA BLDG PAD                                                                                                                                                                          |                                                                                                                                                                                                                                                                                                                                                                                                                                                                                                                                                                                                                                                                                                                                                                                                                                                                                                                                                                                                                                                                                                                                                                                                                                                                                                                                                                                                                                                                                                                                                                                                                                                                                                                                                                                                                                                                                                                                                                                                                                                                                                                                                                                                                                                                                                                                                                                                                |                      |
| PERVIOUS AREA)<br>OTAL OPEN SPACE:                                                                           | 1 1,127 SF                                                                                                                                                                                                     |                                                                                                                                                                                                                                                                                                                                                                                                                                                                                                                                                                                                                                                                                                                                                                                                                                                                                                                                                                                                                                                                                                                                                                                                                                                                                                                                                                                                                                                                                                                                                                                                                                                                                                                                                                                                                                                                                                                                                                                                                                                                                                                                                                                                                                                                                                                                                                                                                |                      |
| PERVIOUS AREA)                                                                                               | 2 1,022 SF 2,988 SF 237 SF A 3 1,022 SF                                                                                                                                                                        | SANLEADORD STANDARD PLAND MOK. NO. 20. ALL ROPOSED STORM IDER TRANSIC APURE DEVICES.                                                                                                                                                                                                                                                                                                                                                                                                                                                                                                                                                                                                                                                                                                                                                                                                                                                                                                                                                                                                                                                                                                                                                                                                                                                                                                                                                                                                                                                                                                                                                                                                                                                                                                                                                                                                                                                                                                                                                                                                                                                                                                                                                                                                                                                                                                                           |                      |
|                                                                                                              | 23/ 0F - 1,022 0F                                                                                                                                                                                              | Applicable codes                                                                                                                                                                                                                                                                                                                                                                                                                                                                                                                                                                                                                                                                                                                                                                                                                                                                                                                                                                                                                                                                                                                                                                                                                                                                                                                                                                                                                                                                                                                                                                                                                                                                                                                                                                                                                                                                                                                                                                                                                                                                                                                                                                                                                                                                                                                                                                                               | SITE PLAN NOTES      |
| O-RETENTION AREA:                                                                                            | 4 1,095 SF                                                                                                                                                                                                     |                                                                                                                                                                                                                                                                                                                                                                                                                                                                                                                                                                                                                                                                                                                                                                                                                                                                                                                                                                                                                                                                                                                                                                                                                                                                                                                                                                                                                                                                                                                                                                                                                                                                                                                                                                                                                                                                                                                                                                                                                                                                                                                                                                                                                                                                                                                                                                                                                | 1. CONTRACTOR TO V   |