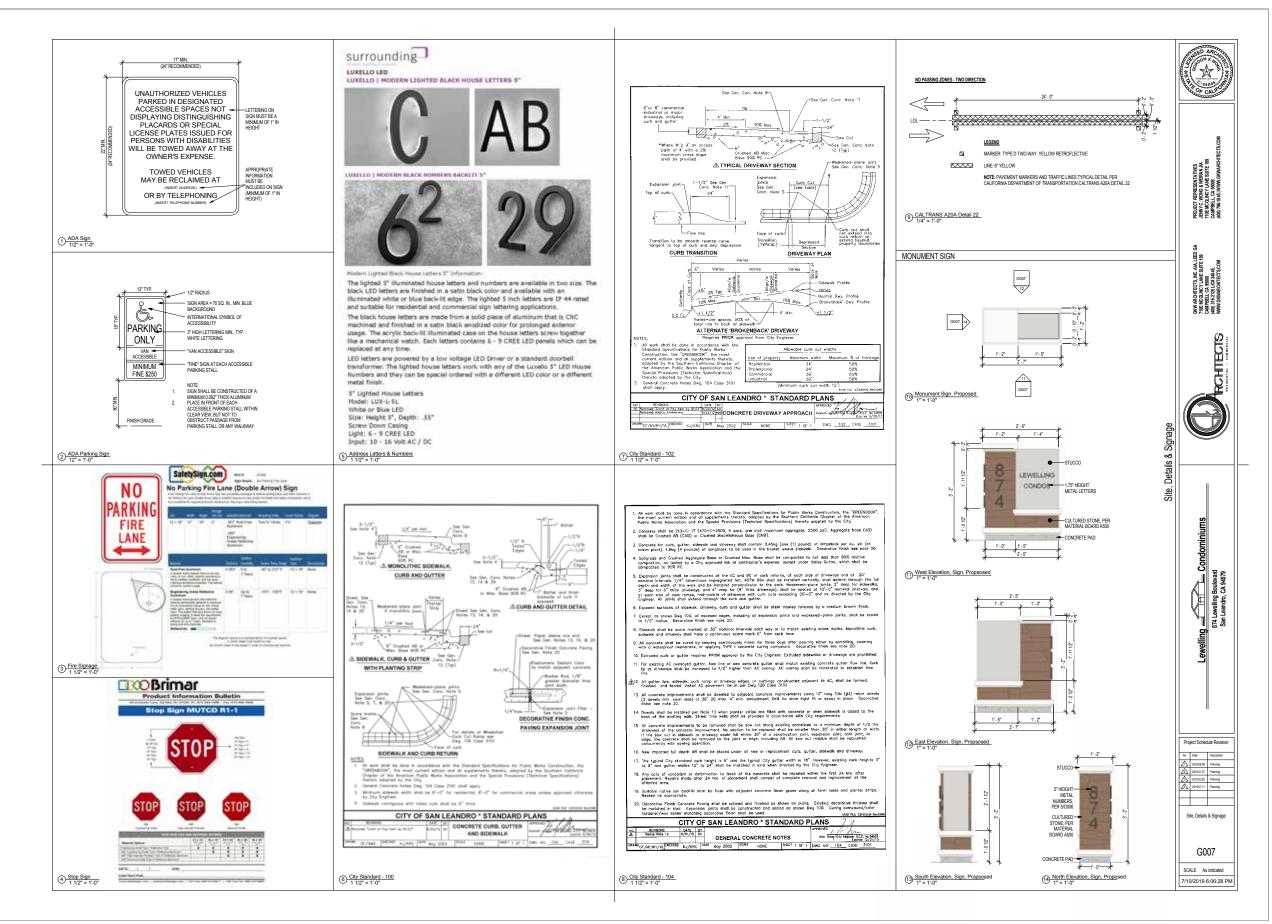

### **EXHIBIT A - COVER SHEET**

| LEANDRO. THE PROJECT PROPOSE                                                                                 | ) CONSTRUCT A SUSTAINABLE DEVELOPMENT IN ACCORDANCE WITH THE CITY OF SAN<br>ES A FULL DEMOLITION OF THE EXISTING STRUCTURE, AND A PLANNED DEVELOPMENT<br>INNUMS TO COMPLY WITH REQUIRED CODES AND REGULATIONS. | LEWELLING CONDOMINIUMS                                                                                                                                                                                                                                                                                                                                                                                                                                                                                                                                                                                                                                                                                                                                                                                                                                                                                                                                                                                                                                                                                                                                                                                                                                                                                                                                                                                                                                                                                                                                                                                                                                                                                                                                                                                                                                                                                                                                                                                                                                                                                                                                                                                                                                                                                                                                                                                         |                      |
|--------------------------------------------------------------------------------------------------------------|----------------------------------------------------------------------------------------------------------------------------------------------------------------------------------------------------------------|----------------------------------------------------------------------------------------------------------------------------------------------------------------------------------------------------------------------------------------------------------------------------------------------------------------------------------------------------------------------------------------------------------------------------------------------------------------------------------------------------------------------------------------------------------------------------------------------------------------------------------------------------------------------------------------------------------------------------------------------------------------------------------------------------------------------------------------------------------------------------------------------------------------------------------------------------------------------------------------------------------------------------------------------------------------------------------------------------------------------------------------------------------------------------------------------------------------------------------------------------------------------------------------------------------------------------------------------------------------------------------------------------------------------------------------------------------------------------------------------------------------------------------------------------------------------------------------------------------------------------------------------------------------------------------------------------------------------------------------------------------------------------------------------------------------------------------------------------------------------------------------------------------------------------------------------------------------------------------------------------------------------------------------------------------------------------------------------------------------------------------------------------------------------------------------------------------------------------------------------------------------------------------------------------------------------------------------------------------------------------------------------------------------|----------------------|
| PROJECT SCOPE                                                                                                |                                                                                                                                                                                                                | 874 LEWELLING BLVD. SAN LEANDRO, CA 94579                                                                                                                                                                                                                                                                                                                                                                                                                                                                                                                                                                                                                                                                                                                                                                                                                                                                                                                                                                                                                                                                                                                                                                                                                                                                                                                                                                                                                                                                                                                                                                                                                                                                                                                                                                                                                                                                                                                                                                                                                                                                                                                                                                                                                                                                                                                                                                      |                      |
| 1. APPLY FOR A PLANNED DEV<br>2. PROPOSE TO CHANGE ZON                                                       | VELOPMENT PROJECT                                                                                                                                                                                              |                                                                                                                                                                                                                                                                                                                                                                                                                                                                                                                                                                                                                                                                                                                                                                                                                                                                                                                                                                                                                                                                                                                                                                                                                                                                                                                                                                                                                                                                                                                                                                                                                                                                                                                                                                                                                                                                                                                                                                                                                                                                                                                                                                                                                                                                                                                                                                                                                |                      |
| <ol> <li>DEMOLISH EXISTING BUILDI</li> <li>PROPOSE 2 BUILDINGS</li> </ol>                                    | ING                                                                                                                                                                                                            |                                                                                                                                                                                                                                                                                                                                                                                                                                                                                                                                                                                                                                                                                                                                                                                                                                                                                                                                                                                                                                                                                                                                                                                                                                                                                                                                                                                                                                                                                                                                                                                                                                                                                                                                                                                                                                                                                                                                                                                                                                                                                                                                                                                                                                                                                                                                                                                                                |                      |
| <ol> <li>BLDG A: 4 DWELLING UNITS,</li> <li>PROPOSE OFF-STREET PAR</li> <li>PROPOSE COMMON OPEN S</li> </ol> | ; BLOG B: 2 DWELLING UNITS<br>KKING<br>SPACE                                                                                                                                                                   |                                                                                                                                                                                                                                                                                                                                                                                                                                                                                                                                                                                                                                                                                                                                                                                                                                                                                                                                                                                                                                                                                                                                                                                                                                                                                                                                                                                                                                                                                                                                                                                                                                                                                                                                                                                                                                                                                                                                                                                                                                                                                                                                                                                                                                                                                                                                                                                                                |                      |
| <ol> <li>PROPOSE HARDSCAPE TO E</li> </ol>                                                                   | BE OF PERMEABLE PAVERS                                                                                                                                                                                         |                                                                                                                                                                                                                                                                                                                                                                                                                                                                                                                                                                                                                                                                                                                                                                                                                                                                                                                                                                                                                                                                                                                                                                                                                                                                                                                                                                                                                                                                                                                                                                                                                                                                                                                                                                                                                                                                                                                                                                                                                                                                                                                                                                                                                                                                                                                                                                                                                | 1 64 75              |
| WNER / CONSULTANT                                                                                            | INDEX                                                                                                                                                                                                          |                                                                                                                                                                                                                                                                                                                                                                                                                                                                                                                                                                                                                                                                                                                                                                                                                                                                                                                                                                                                                                                                                                                                                                                                                                                                                                                                                                                                                                                                                                                                                                                                                                                                                                                                                                                                                                                                                                                                                                                                                                                                                                                                                                                                                                                                                                                                                                                                                | C. Same              |
| WNER:                                                                                                        | BAY HOME INVESTMENTS & LOANS, INC.<br>17331 HESPERIAN BLVD. SAN LORENZO, VA 94580                                                                                                                              |                                                                                                                                                                                                                                                                                                                                                                                                                                                                                                                                                                                                                                                                                                                                                                                                                                                                                                                                                                                                                                                                                                                                                                                                                                                                                                                                                                                                                                                                                                                                                                                                                                                                                                                                                                                                                                                                                                                                                                                                                                                                                                                                                                                                                                                                                                                                                                                                                | Alle a               |
|                                                                                                              | (C) 510-364-1179 (W) 925-980-8863   BROKERHUNAG@ATT.NET                                                                                                                                                        |                                                                                                                                                                                                                                                                                                                                                                                                                                                                                                                                                                                                                                                                                                                                                                                                                                                                                                                                                                                                                                                                                                                                                                                                                                                                                                                                                                                                                                                                                                                                                                                                                                                                                                                                                                                                                                                                                                                                                                                                                                                                                                                                                                                                                                                                                                                                                                                                                | A MONT               |
| RCHITECT / APPLICANT:                                                                                        | GKW ARCHITECTS, INC.<br>GORDON K WONG, ARCHITECT AIA, LEED GA<br>710 E. MGGLINCY LANE, SUITE 109, CAMPBELL, CA 95008                                                                                           |                                                                                                                                                                                                                                                                                                                                                                                                                                                                                                                                                                                                                                                                                                                                                                                                                                                                                                                                                                                                                                                                                                                                                                                                                                                                                                                                                                                                                                                                                                                                                                                                                                                                                                                                                                                                                                                                                                                                                                                                                                                                                                                                                                                                                                                                                                                                                                                                                | 14                   |
|                                                                                                              | 710 E. MCGUINCY LANE, SUITE 109, CAMPBELL, CA 95008<br>(408) 315-2125   GORDONKWONG@GKWARCHITECTS.COM                                                                                                          |                                                                                                                                                                                                                                                                                                                                                                                                                                                                                                                                                                                                                                                                                                                                                                                                                                                                                                                                                                                                                                                                                                                                                                                                                                                                                                                                                                                                                                                                                                                                                                                                                                                                                                                                                                                                                                                                                                                                                                                                                                                                                                                                                                                                                                                                                                                                                                                                                | 12-                  |
| FRUCTURAL ENGINEER:                                                                                          | BETTA GROUP, INC. / STRUCTURAL ENGINEERING CO.<br>2053 LINCOLIN AVENUE, SUITE A, SAN JOSE, CA 95125                                                                                                            |                                                                                                                                                                                                                                                                                                                                                                                                                                                                                                                                                                                                                                                                                                                                                                                                                                                                                                                                                                                                                                                                                                                                                                                                                                                                                                                                                                                                                                                                                                                                                                                                                                                                                                                                                                                                                                                                                                                                                                                                                                                                                                                                                                                                                                                                                                                                                                                                                | - 1                  |
|                                                                                                              | 408-267-7190   ASHUR@BETTA-GROUP.COM                                                                                                                                                                           |                                                                                                                                                                                                                                                                                                                                                                                                                                                                                                                                                                                                                                                                                                                                                                                                                                                                                                                                                                                                                                                                                                                                                                                                                                                                                                                                                                                                                                                                                                                                                                                                                                                                                                                                                                                                                                                                                                                                                                                                                                                                                                                                                                                                                                                                                                                                                                                                                | The second           |
| VIL ENGINEER:                                                                                                | LC ENGINEERING / NINH LE, PE, QSD<br>598 E SANTA CLARA ST, STE 270, SAN JOSE, CA 95112<br>409 690 7497 JUL EEM CONTINEERDING NET                                                                               |                                                                                                                                                                                                                                                                                                                                                                                                                                                                                                                                                                                                                                                                                                                                                                                                                                                                                                                                                                                                                                                                                                                                                                                                                                                                                                                                                                                                                                                                                                                                                                                                                                                                                                                                                                                                                                                                                                                                                                                                                                                                                                                                                                                                                                                                                                                                                                                                                | Station 1            |
|                                                                                                              | 408-806-7187   NLE@LCENGINEERING.NET                                                                                                                                                                           |                                                                                                                                                                                                                                                                                                                                                                                                                                                                                                                                                                                                                                                                                                                                                                                                                                                                                                                                                                                                                                                                                                                                                                                                                                                                                                                                                                                                                                                                                                                                                                                                                                                                                                                                                                                                                                                                                                                                                                                                                                                                                                                                                                                                                                                                                                                                                                                                                | 1                    |
| ANDSCAPE ARCHITECT:                                                                                          | JEFFREY HEID, LANDSCAPE ARCHITECT<br>6179 ONEIDA DRIVE, SAN JOSE, CA 95123<br>WHEIDASLAGGINALL.COM                                                                                                             |                                                                                                                                                                                                                                                                                                                                                                                                                                                                                                                                                                                                                                                                                                                                                                                                                                                                                                                                                                                                                                                                                                                                                                                                                                                                                                                                                                                                                                                                                                                                                                                                                                                                                                                                                                                                                                                                                                                                                                                                                                                                                                                                                                                                                                                                                                                                                                                                                |                      |
|                                                                                                              |                                                                                                                                                                                                                |                                                                                                                                                                                                                                                                                                                                                                                                                                                                                                                                                                                                                                                                                                                                                                                                                                                                                                                                                                                                                                                                                                                                                                                                                                                                                                                                                                                                                                                                                                                                                                                                                                                                                                                                                                                                                                                                                                                                                                                                                                                                                                                                                                                                                                                                                                                                                                                                                | ह आजि                |
| TLE 24 ENERGY CONSULTANT :                                                                                   | CARSTAIRS ENERGY   TIMOTHY CARSTAIRS, CEA, HERS, GPR<br>PO BOX 4736 SAN LUIS OBISPO, CA 39403<br>805 994 948   TITLE24@YAHOD.COM   WWW.CARSTAIRSENERGYCALCS.COM                                                |                                                                                                                                                                                                                                                                                                                                                                                                                                                                                                                                                                                                                                                                                                                                                                                                                                                                                                                                                                                                                                                                                                                                                                                                                                                                                                                                                                                                                                                                                                                                                                                                                                                                                                                                                                                                                                                                                                                                                                                                                                                                                                                                                                                                                                                                                                                                                                                                                | A 100                |
|                                                                                                              |                                                                                                                                                                                                                |                                                                                                                                                                                                                                                                                                                                                                                                                                                                                                                                                                                                                                                                                                                                                                                                                                                                                                                                                                                                                                                                                                                                                                                                                                                                                                                                                                                                                                                                                                                                                                                                                                                                                                                                                                                                                                                                                                                                                                                                                                                                                                                                                                                                                                                                                                                                                                                                                | 1 16                 |
| ROJECT CONTACT IND                                                                                           |                                                                                                                                                                                                                |                                                                                                                                                                                                                                                                                                                                                                                                                                                                                                                                                                                                                                                                                                                                                                                                                                                                                                                                                                                                                                                                                                                                                                                                                                                                                                                                                                                                                                                                                                                                                                                                                                                                                                                                                                                                                                                                                                                                                                                                                                                                                                                                                                                                                                                                                                                                                                                                                | and a                |
| TY OF SAN LEANDRO, BUILDING                                                                                  | PERMIT CENTER<br>835 EAST 14TH STREET, SAN LEANDRO, CA 94577<br>510-577-3200 (CITYCOMMENTS@SANLEANDRO.ORG                                                                                                      |                                                                                                                                                                                                                                                                                                                                                                                                                                                                                                                                                                                                                                                                                                                                                                                                                                                                                                                                                                                                                                                                                                                                                                                                                                                                                                                                                                                                                                                                                                                                                                                                                                                                                                                                                                                                                                                                                                                                                                                                                                                                                                                                                                                                                                                                                                                                                                                                                | Value III            |
| ATED & SEWAGE PEDMOEP                                                                                        |                                                                                                                                                                                                                |                                                                                                                                                                                                                                                                                                                                                                                                                                                                                                                                                                                                                                                                                                                                                                                                                                                                                                                                                                                                                                                                                                                                                                                                                                                                                                                                                                                                                                                                                                                                                                                                                                                                                                                                                                                                                                                                                                                                                                                                                                                                                                                                                                                                                                                                                                                                                                                                                | T DEMAN              |
| ATER & SEWAGE SERVICES                                                                                       | EBMUD EAST BAY MUNICIPAL UTILITY DISTRICT<br>375 11TH STREET, OAKLAND, CA 94607<br>OFFICE 868-403-2683 (CUSTOMER SERVICES@EBMUD.COM                                                                            |                                                                                                                                                                                                                                                                                                                                                                                                                                                                                                                                                                                                                                                                                                                                                                                                                                                                                                                                                                                                                                                                                                                                                                                                                                                                                                                                                                                                                                                                                                                                                                                                                                                                                                                                                                                                                                                                                                                                                                                                                                                                                                                                                                                                                                                                                                                                                                                                                | 2.00                 |
| ACIFIC GAS & ELECTRIC CO.                                                                                    | UTILITY CO. (HAYWARD)                                                                                                                                                                                          |                                                                                                                                                                                                                                                                                                                                                                                                                                                                                                                                                                                                                                                                                                                                                                                                                                                                                                                                                                                                                                                                                                                                                                                                                                                                                                                                                                                                                                                                                                                                                                                                                                                                                                                                                                                                                                                                                                                                                                                                                                                                                                                                                                                                                                                                                                                                                                                                                |                      |
|                                                                                                              | 011117 CO. (MATWARD)<br>24300 CLAWITER ROAD, HAYWARD, CA 94545<br>800-743-5000                                                                                                                                 |                                                                                                                                                                                                                                                                                                                                                                                                                                                                                                                                                                                                                                                                                                                                                                                                                                                                                                                                                                                                                                                                                                                                                                                                                                                                                                                                                                                                                                                                                                                                                                                                                                                                                                                                                                                                                                                                                                                                                                                                                                                                                                                                                                                                                                                                                                                                                                                                                |                      |
| T&T                                                                                                          | 800-288-2020 24 HOURS A DAY                                                                                                                                                                                    |                                                                                                                                                                                                                                                                                                                                                                                                                                                                                                                                                                                                                                                                                                                                                                                                                                                                                                                                                                                                                                                                                                                                                                                                                                                                                                                                                                                                                                                                                                                                                                                                                                                                                                                                                                                                                                                                                                                                                                                                                                                                                                                                                                                                                                                                                                                                                                                                                |                      |
|                                                                                                              | 800-924-9420 BURIED WIRE CENTER                                                                                                                                                                                | BUILDING INFORMATION MODEL                                                                                                                                                                                                                                                                                                                                                                                                                                                                                                                                                                                                                                                                                                                                                                                                                                                                                                                                                                                                                                                                                                                                                                                                                                                                                                                                                                                                                                                                                                                                                                                                                                                                                                                                                                                                                                                                                                                                                                                                                                                                                                                                                                                                                                                                                                                                                                                     | SHEET INDEX          |
| DMCAST                                                                                                       | RESIDENTIAL SERVICE 855-899-9035<br>CUSTOMER SERVICE 800-266-2278                                                                                                                                              |                                                                                                                                                                                                                                                                                                                                                                                                                                                                                                                                                                                                                                                                                                                                                                                                                                                                                                                                                                                                                                                                                                                                                                                                                                                                                                                                                                                                                                                                                                                                                                                                                                                                                                                                                                                                                                                                                                                                                                                                                                                                                                                                                                                                                                                                                                                                                                                                                |                      |
| PROJECT SUMMARY                                                                                              |                                                                                                                                                                                                                |                                                                                                                                                                                                                                                                                                                                                                                                                                                                                                                                                                                                                                                                                                                                                                                                                                                                                                                                                                                                                                                                                                                                                                                                                                                                                                                                                                                                                                                                                                                                                                                                                                                                                                                                                                                                                                                                                                                                                                                                                                                                                                                                                                                                                                                                                                                                                                                                                | Sheet Numbe          |
| LIENT:                                                                                                       | BAY HOME INVESTMENTS & LOANS, INC.                                                                                                                                                                             |                                                                                                                                                                                                                                                                                                                                                                                                                                                                                                                                                                                                                                                                                                                                                                                                                                                                                                                                                                                                                                                                                                                                                                                                                                                                                                                                                                                                                                                                                                                                                                                                                                                                                                                                                                                                                                                                                                                                                                                                                                                                                                                                                                                                                                                                                                                                                                                                                | G000<br>G001<br>G002 |
| DDRESS:                                                                                                      | 874 LEWELLING BLVD., SAN LEANDRO, CA 94579                                                                                                                                                                     | And in a set of a set of the set                                                                                                                                                                                                                                                                                  | G002<br>G003<br>G004 |
| PN:                                                                                                          | 80G-1114-3-2                                                                                                                                                                                                   | and a state of the                                                                                                                                                                                                                                                                                 | G004<br>G005<br>G006 |
| URISDICTION:<br>DT SIZE                                                                                      | CITY OF SAN LEANDRO, CA<br>0.48 ACRE (20.829.74 SF)                                                                                                                                                            | THE REPORT OF THE PARTY OF THE                                                                                                                                                                                                                                                                                  | G007                 |
| ENERAL LAND USE:                                                                                             | U48 AGRE (20,829,74 SF)<br>MEDIUM DENSITY                                                                                                                                                                      |                                                                                                                                                                                                                                                                                                                                                                                                                                                                                                                                                                                                                                                                                                                                                                                                                                                                                                                                                                                                                                                                                                                                                                                                                                                                                                                                                                                                                                                                                                                                                                                                                                                                                                                                                                                                                                                                                                                                                                                                                                                                                                                                                                                                                                                                                                                                                                                                                | T1<br>C1             |
| E) ZONING:                                                                                                   | RESIDENTIAL SINGLE FAMILY (RS)                                                                                                                                                                                 |                                                                                                                                                                                                                                                                                                                                                                                                                                                                                                                                                                                                                                                                                                                                                                                                                                                                                                                                                                                                                                                                                                                                                                                                                                                                                                                                                                                                                                                                                                                                                                                                                                                                                                                                                                                                                                                                                                                                                                                                                                                                                                                                                                                                                                                                                                                                                                                                                | C2<br>C3             |
| ) ZONING:                                                                                                    | RESIDENTIAL MULTI-FAMILY DISTRICT (RM-3000)                                                                                                                                                                    | FRONT VEW                                                                                                                                                                                                                                                                                                                                                                                                                                                                                                                                                                                                                                                                                                                                                                                                                                                                                                                                                                                                                                                                                                                                                                                                                                                                                                                                                                                                                                                                                                                                                                                                                                                                                                                                                                                                                                                                                                                                                                                                                                                                                                                                                                                                                                                                                                                                                                                                      | C4<br>C5             |
| P) OCCUPANCY:<br>XISTING USE:                                                                                | R-3<br>SINGLE FAMILY RESIDENTIAL                                                                                                                                                                               |                                                                                                                                                                                                                                                                                                                                                                                                                                                                                                                                                                                                                                                                                                                                                                                                                                                                                                                                                                                                                                                                                                                                                                                                                                                                                                                                                                                                                                                                                                                                                                                                                                                                                                                                                                                                                                                                                                                                                                                                                                                                                                                                                                                                                                                                                                                                                                                                                | C6<br>C7             |
| ROPOSED USE:                                                                                                 | MULTI-FAMILY RESIDENTIAL                                                                                                                                                                                       |                                                                                                                                                                                                                                                                                                                                                                                                                                                                                                                                                                                                                                                                                                                                                                                                                                                                                                                                                                                                                                                                                                                                                                                                                                                                                                                                                                                                                                                                                                                                                                                                                                                                                                                                                                                                                                                                                                                                                                                                                                                                                                                                                                                                                                                                                                                                                                                                                | C8<br>C9             |
| PE OF CONSTRUCTION:                                                                                          | IBC TYPE V-B, SPRINKLERED                                                                                                                                                                                      |                                                                                                                                                                                                                                                                                                                                                                                                                                                                                                                                                                                                                                                                                                                                                                                                                                                                                                                                                                                                                                                                                                                                                                                                                                                                                                                                                                                                                                                                                                                                                                                                                                                                                                                                                                                                                                                                                                                                                                                                                                                                                                                                                                                                                                                                                                                                                                                                                | L1<br>L2             |
| JTO-SPRINKLER SYSTEM:                                                                                        | 13D - SINGLE FAMILY WATER LINE                                                                                                                                                                                 |                                                                                                                                                                                                                                                                                                                                                                                                                                                                                                                                                                                                                                                                                                                                                                                                                                                                                                                                                                                                                                                                                                                                                                                                                                                                                                                                                                                                                                                                                                                                                                                                                                                                                                                                                                                                                                                                                                                                                                                                                                                                                                                                                                                                                                                                                                                                                                                                                | L3<br>L4             |
| UILDING INFORMATION                                                                                          | N UNIT & LOT COVERAGE BREAKDOWN                                                                                                                                                                                |                                                                                                                                                                                                                                                                                                                                                                                                                                                                                                                                                                                                                                                                                                                                                                                                                                                                                                                                                                                                                                                                                                                                                                                                                                                                                                                                                                                                                                                                                                                                                                                                                                                                                                                                                                                                                                                                                                                                                                                                                                                                                                                                                                                                                                                                                                                                                                                                                | L5<br>A100<br>A101   |
| ROPOSED NUMBER OF UNITS:                                                                                     | 6 DWELLING UNITS                                                                                                                                                                                               |                                                                                                                                                                                                                                                                                                                                                                                                                                                                                                                                                                                                                                                                                                                                                                                                                                                                                                                                                                                                                                                                                                                                                                                                                                                                                                                                                                                                                                                                                                                                                                                                                                                                                                                                                                                                                                                                                                                                                                                                                                                                                                                                                                                                                                                                                                                                                                                                                | A101<br>A102<br>A103 |
| UILDING FOOTPRINT:<br>BUILDING A                                                                             | BLDG         UNIT #         # BEDRMS         # BATHRMS         TTL SF, GR           2,888 SF         1         3         3         2480 SI                                                                     |                                                                                                                                                                                                                                                                                                                                                                                                                                                                                                                                                                                                                                                                                                                                                                                                                                                                                                                                                                                                                                                                                                                                                                                                                                                                                                                                                                                                                                                                                                                                                                                                                                                                                                                                                                                                                                                                                                                                                                                                                                                                                                                                                                                                                                                                                                                                                                                                                | A200<br>A201         |
| BUILDING B<br>BUILDING TTL                                                                                   | 1 3 3 2480 SI<br>5,980 SF<br>2 3 3 2,192 SI                                                                                                                                                                    | the second se                                                                                                                                                                                                                                                                                                                                                                                                                                                                                                                                                                                                                                                                                                                                                                                                                                                                                                                                                                                                                                                                                                                                                                                                                                                                                                                                                                                                                                                                                                                                                                                                                                                                                                                                                                                                                                                                                                                                                                                                                                                                                                                                                                                                                                                                                                | A300<br>A301         |
| AXIMUM LOT COVERAGE:                                                                                         | 20,830 SF X 50% = 10,415 SF                                                                                                                                                                                    | REAR VIEW                                                                                                                                                                                                                                                                                                                                                                                                                                                                                                                                                                                                                                                                                                                                                                                                                                                                                                                                                                                                                                                                                                                                                                                                                                                                                                                                                                                                                                                                                                                                                                                                                                                                                                                                                                                                                                                                                                                                                                                                                                                                                                                                                                                                                                                                                                                                                                                                      | A400<br>A500         |
| ROPOSED LOT COVERAGE:                                                                                        | 6,143 SF<br>6,143 SF/20,830 SF = 29%                                                                                                                                                                           | VICINITY MAP                                                                                                                                                                                                                                                                                                                                                                                                                                                                                                                                                                                                                                                                                                                                                                                                                                                                                                                                                                                                                                                                                                                                                                                                                                                                                                                                                                                                                                                                                                                                                                                                                                                                                                                                                                                                                                                                                                                                                                                                                                                                                                                                                                                                                                                                                                                                                                                                   | E1.1                 |
| ENSITY ALLOWED:                                                                                              | 14.5 DU/ACRE B 5 4 3 2,549 Si<br>6 4 3 2,549 Si                                                                                                                                                                | 1. CONTRACTOR IS RESPONSIBLE FOR DUST CONTROL AND INSURING AREA ADJACENT TO WORK IS LEFT IN A CLEAN CONDITION.     2. UTILIZE BEST MANAGEMENT PRACTICIZES (BMPS), AS REQUIRED BY THE STATE WATER RESOLICES BOARD, FOR MAY ACTIVITY.                                                                                                                                                                                                                                                                                                                                                                                                                                                                                                                                                                                                                                                                                                                                                                                                                                                                                                                                                                                                                                                                                                                                                                                                                                                                                                                                                                                                                                                                                                                                                                                                                                                                                                                                                                                                                                                                                                                                                                                                                                                                                                                                                                            |                      |
| ROPOSED UNITS:                                                                                               | 6 DU = 14.5 DU X.48 ACRE TOTAL 14.415 S                                                                                                                                                                        | WHICH DISTURBES SOLL<br>3. CONTRACTOR SALL SACKE OR FIRE DAMAGED MEMBERS CLEAN, ANY FRAMING MEMBERS THAT LOSE MORE THAN<br>3. CONTRACTOR SHULL SCARAPE ALL SMOKE OR FIRE DAMAGED MEMBERS THAT LOSE MORE THAN                                                                                                                                                                                                                                                                                                                                                                                                                                                                                                                                                                                                                                                                                                                                                                                                                                                                                                                                                                                                                                                                                                                                                                                                                                                                                                                                                                                                                                                                                                                                                                                                                                                                                                                                                                                                                                                                                                                                                                                                                                                                                                                                                                                                   |                      |
| ROPOSED UNIT SF TOTAL:<br>ROPOSED PARKING COUNT:                                                             | 17,776 SF<br>12 COVERED + 2 GUEST + 1 ADA = 15<br>LOT COVERAGE BREAKDOWN                                                                                                                                       | TROJAN AVE 48<br>TROJAN |                      |
| ARKING & CIRCULATION:                                                                                        | 7,894 SF BLDG UNIT# LOT AREA BLDG PAD                                                                                                                                                                          |                                                                                                                                                                                                                                                                                                                                                                                                                                                                                                                                                                                                                                                                                                                                                                                                                                                                                                                                                                                                                                                                                                                                                                                                                                                                                                                                                                                                                                                                                                                                                                                                                                                                                                                                                                                                                                                                                                                                                                                                                                                                                                                                                                                                                                                                                                                                                                                                                |                      |
| PERVIOUS AREA)<br>OTAL OPEN SPACE:                                                                           | 1 1,127 SF                                                                                                                                                                                                     |                                                                                                                                                                                                                                                                                                                                                                                                                                                                                                                                                                                                                                                                                                                                                                                                                                                                                                                                                                                                                                                                                                                                                                                                                                                                                                                                                                                                                                                                                                                                                                                                                                                                                                                                                                                                                                                                                                                                                                                                                                                                                                                                                                                                                                                                                                                                                                                                                |                      |
| PERVIOUS AREA)                                                                                               | 2 1,022 SF 2,988 SF 237 SF A 3 1,022 SF                                                                                                                                                                        | SANLEADORD STANDARD PLAND MOK. NO. 20. ALL ROPOSED STORM IDER TRANSIC APURE DEVICES.                                                                                                                                                                                                                                                                                                                                                                                                                                                                                                                                                                                                                                                                                                                                                                                                                                                                                                                                                                                                                                                                                                                                                                                                                                                                                                                                                                                                                                                                                                                                                                                                                                                                                                                                                                                                                                                                                                                                                                                                                                                                                                                                                                                                                                                                                                                           |                      |
|                                                                                                              | 23/ 0F - 1,022 0F                                                                                                                                                                                              | Applicable codes                                                                                                                                                                                                                                                                                                                                                                                                                                                                                                                                                                                                                                                                                                                                                                                                                                                                                                                                                                                                                                                                                                                                                                                                                                                                                                                                                                                                                                                                                                                                                                                                                                                                                                                                                                                                                                                                                                                                                                                                                                                                                                                                                                                                                                                                                                                                                                                               | SITE PLAN NOTES      |
| O-RETENTION AREA:                                                                                            | 4 1,095 SF                                                                                                                                                                                                     |                                                                                                                                                                                                                                                                                                                                                                                                                                                                                                                                                                                                                                                                                                                                                                                                                                                                                                                                                                                                                                                                                                                                                                                                                                                                                                                                                                                                                                                                                                                                                                                                                                                                                                                                                                                                                                                                                                                                                                                                                                                                                                                                                                                                                                                                                                                                                                                                                | 1. CONTRACTOR TO V   |