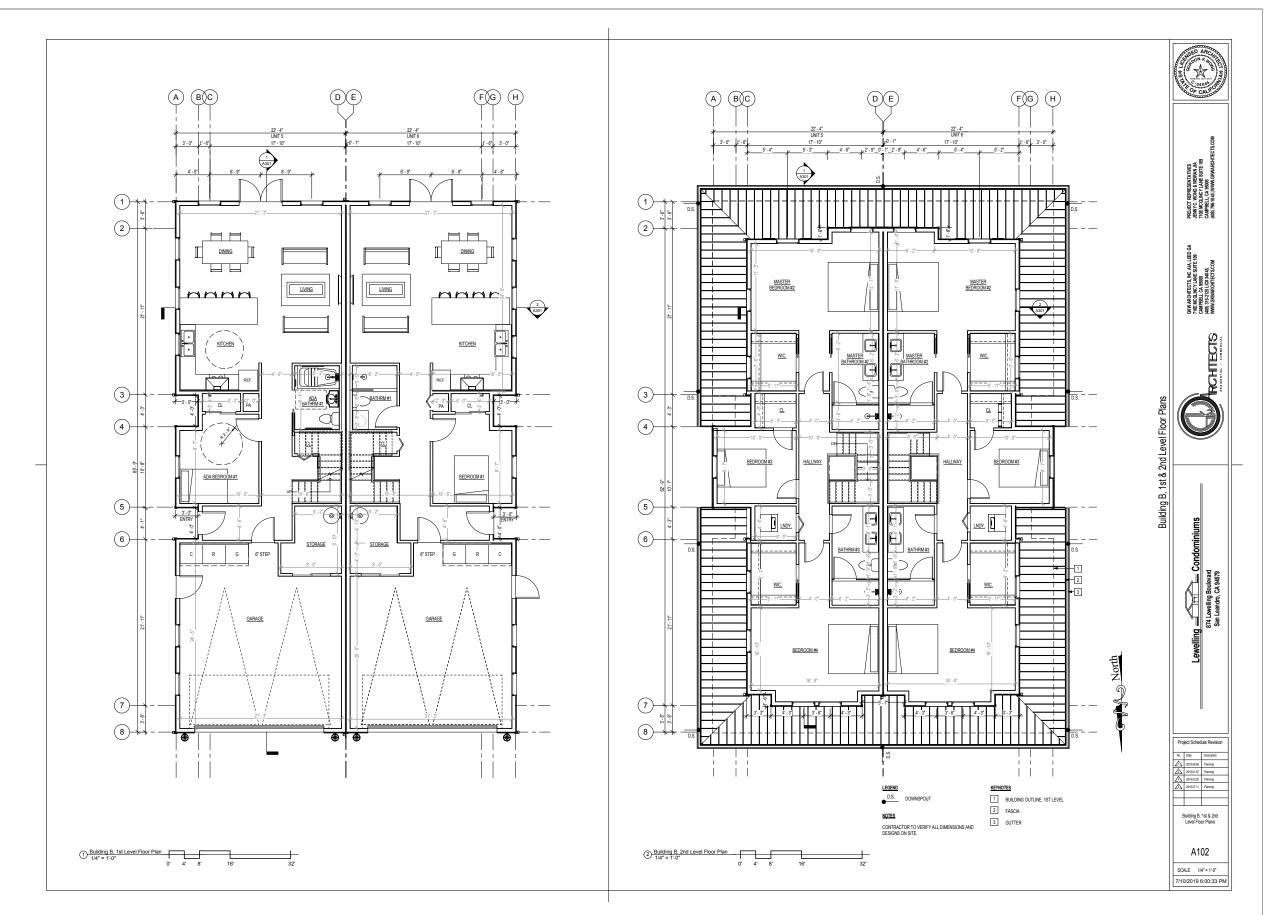

### **EXHIBIT A - COVER SHEET**

| LEANDRO. THE PROJECT PROPOSE                                                                                 | ) CONSTRUCT A SUSTAINABLE DEVELOPMENT IN ACCORDANCE WITH THE CITY OF SAN<br>ES A FULL DEMOLITION OF THE EXISTING STRUCTURE, AND A PLANNED DEVELOPMENT<br>INNUMS TO COMPLY WITH REQUIRED CODES AND REGULATIONS. | LEWELLING CONDOMINIUMS                                                                                                                                                                                                                                                                                                                                                                                                                                                                                                                                                                                                                                                                                                                                                                                                                                                                                                                                                                                                                                                                                                                                                                                                                                                                                                                                                                                                                                                                                                                                                                                                                                                                                                                                                                                                                                                                                                                                                                                                                                                                                                                                                                                                                                                                                                                                                                                         |                      |
|--------------------------------------------------------------------------------------------------------------|----------------------------------------------------------------------------------------------------------------------------------------------------------------------------------------------------------------|----------------------------------------------------------------------------------------------------------------------------------------------------------------------------------------------------------------------------------------------------------------------------------------------------------------------------------------------------------------------------------------------------------------------------------------------------------------------------------------------------------------------------------------------------------------------------------------------------------------------------------------------------------------------------------------------------------------------------------------------------------------------------------------------------------------------------------------------------------------------------------------------------------------------------------------------------------------------------------------------------------------------------------------------------------------------------------------------------------------------------------------------------------------------------------------------------------------------------------------------------------------------------------------------------------------------------------------------------------------------------------------------------------------------------------------------------------------------------------------------------------------------------------------------------------------------------------------------------------------------------------------------------------------------------------------------------------------------------------------------------------------------------------------------------------------------------------------------------------------------------------------------------------------------------------------------------------------------------------------------------------------------------------------------------------------------------------------------------------------------------------------------------------------------------------------------------------------------------------------------------------------------------------------------------------------------------------------------------------------------------------------------------------------|----------------------|
| PROJECT SCOPE                                                                                                |                                                                                                                                                                                                                | 874 LEWELLING BLVD. SAN LEANDRO, CA 94579                                                                                                                                                                                                                                                                                                                                                                                                                                                                                                                                                                                                                                                                                                                                                                                                                                                                                                                                                                                                                                                                                                                                                                                                                                                                                                                                                                                                                                                                                                                                                                                                                                                                                                                                                                                                                                                                                                                                                                                                                                                                                                                                                                                                                                                                                                                                                                      |                      |
| 1. APPLY FOR A PLANNED DEV<br>2. PROPOSE TO CHANGE ZON                                                       | VELOPMENT PROJECT                                                                                                                                                                                              |                                                                                                                                                                                                                                                                                                                                                                                                                                                                                                                                                                                                                                                                                                                                                                                                                                                                                                                                                                                                                                                                                                                                                                                                                                                                                                                                                                                                                                                                                                                                                                                                                                                                                                                                                                                                                                                                                                                                                                                                                                                                                                                                                                                                                                                                                                                                                                                                                |                      |
| <ol> <li>DEMOLISH EXISTING BUILDI</li> <li>PROPOSE 2 BUILDINGS</li> </ol>                                    | ING                                                                                                                                                                                                            |                                                                                                                                                                                                                                                                                                                                                                                                                                                                                                                                                                                                                                                                                                                                                                                                                                                                                                                                                                                                                                                                                                                                                                                                                                                                                                                                                                                                                                                                                                                                                                                                                                                                                                                                                                                                                                                                                                                                                                                                                                                                                                                                                                                                                                                                                                                                                                                                                |                      |
| <ol> <li>BLDG A: 4 DWELLING UNITS,</li> <li>PROPOSE OFF-STREET PAR</li> <li>PROPOSE COMMON OPEN S</li> </ol> | ; BLOG B: 2 DWELLING UNITS<br>KKING<br>SPACE                                                                                                                                                                   |                                                                                                                                                                                                                                                                                                                                                                                                                                                                                                                                                                                                                                                                                                                                                                                                                                                                                                                                                                                                                                                                                                                                                                                                                                                                                                                                                                                                                                                                                                                                                                                                                                                                                                                                                                                                                                                                                                                                                                                                                                                                                                                                                                                                                                                                                                                                                                                                                |                      |
| <ol> <li>PROPOSE HARDSCAPE TO E</li> </ol>                                                                   | BE OF PERMEABLE PAVERS                                                                                                                                                                                         |                                                                                                                                                                                                                                                                                                                                                                                                                                                                                                                                                                                                                                                                                                                                                                                                                                                                                                                                                                                                                                                                                                                                                                                                                                                                                                                                                                                                                                                                                                                                                                                                                                                                                                                                                                                                                                                                                                                                                                                                                                                                                                                                                                                                                                                                                                                                                                                                                | 1 64 75              |
| WNER / CONSULTANT                                                                                            | INDEX                                                                                                                                                                                                          |                                                                                                                                                                                                                                                                                                                                                                                                                                                                                                                                                                                                                                                                                                                                                                                                                                                                                                                                                                                                                                                                                                                                                                                                                                                                                                                                                                                                                                                                                                                                                                                                                                                                                                                                                                                                                                                                                                                                                                                                                                                                                                                                                                                                                                                                                                                                                                                                                | C. Same              |
| WNER:                                                                                                        | BAY HOME INVESTMENTS & LOANS, INC.<br>17331 HESPERIAN BLVD. SAN LORENZO, VA 94580                                                                                                                              |                                                                                                                                                                                                                                                                                                                                                                                                                                                                                                                                                                                                                                                                                                                                                                                                                                                                                                                                                                                                                                                                                                                                                                                                                                                                                                                                                                                                                                                                                                                                                                                                                                                                                                                                                                                                                                                                                                                                                                                                                                                                                                                                                                                                                                                                                                                                                                                                                | Alle a               |
|                                                                                                              | (C) 510-364-1179 (W) 925-980-8863   BROKERHUNAG@ATT.NET                                                                                                                                                        |                                                                                                                                                                                                                                                                                                                                                                                                                                                                                                                                                                                                                                                                                                                                                                                                                                                                                                                                                                                                                                                                                                                                                                                                                                                                                                                                                                                                                                                                                                                                                                                                                                                                                                                                                                                                                                                                                                                                                                                                                                                                                                                                                                                                                                                                                                                                                                                                                | A MONT               |
| RCHITECT / APPLICANT:                                                                                        | GKW ARCHITECTS, INC.<br>GORDON K WONG, ARCHITECT AIA, LEED GA<br>710 E. MGGLINCY LANE, SUITE 109, CAMPBELL, CA 95008                                                                                           |                                                                                                                                                                                                                                                                                                                                                                                                                                                                                                                                                                                                                                                                                                                                                                                                                                                                                                                                                                                                                                                                                                                                                                                                                                                                                                                                                                                                                                                                                                                                                                                                                                                                                                                                                                                                                                                                                                                                                                                                                                                                                                                                                                                                                                                                                                                                                                                                                | 14                   |
|                                                                                                              | 710 E. MCGUINCY LANE, SUITE 109, CAMPBELL, CA 95008<br>(408) 315-2125   GORDONKWONG@GKWARCHITECTS.COM                                                                                                          |                                                                                                                                                                                                                                                                                                                                                                                                                                                                                                                                                                                                                                                                                                                                                                                                                                                                                                                                                                                                                                                                                                                                                                                                                                                                                                                                                                                                                                                                                                                                                                                                                                                                                                                                                                                                                                                                                                                                                                                                                                                                                                                                                                                                                                                                                                                                                                                                                | 12-                  |
| FRUCTURAL ENGINEER:                                                                                          | BETTA GROUP, INC. / STRUCTURAL ENGINEERING CO.<br>2053 LINCOLIN AVENUE, SUITE A, SAN JOSE, CA 95125                                                                                                            |                                                                                                                                                                                                                                                                                                                                                                                                                                                                                                                                                                                                                                                                                                                                                                                                                                                                                                                                                                                                                                                                                                                                                                                                                                                                                                                                                                                                                                                                                                                                                                                                                                                                                                                                                                                                                                                                                                                                                                                                                                                                                                                                                                                                                                                                                                                                                                                                                | - 1                  |
|                                                                                                              | 408-267-7190   ASHUR@BETTA-GROUP.COM                                                                                                                                                                           |                                                                                                                                                                                                                                                                                                                                                                                                                                                                                                                                                                                                                                                                                                                                                                                                                                                                                                                                                                                                                                                                                                                                                                                                                                                                                                                                                                                                                                                                                                                                                                                                                                                                                                                                                                                                                                                                                                                                                                                                                                                                                                                                                                                                                                                                                                                                                                                                                | The second           |
| VIL ENGINEER:                                                                                                | LC ENGINEERING / NINH LE, PE, QSD<br>598 E SANTA CLARA ST, STE 270, SAN JOSE, CA 95112<br>409 690 7497 JUL EEM CONTINEERDING NET                                                                               |                                                                                                                                                                                                                                                                                                                                                                                                                                                                                                                                                                                                                                                                                                                                                                                                                                                                                                                                                                                                                                                                                                                                                                                                                                                                                                                                                                                                                                                                                                                                                                                                                                                                                                                                                                                                                                                                                                                                                                                                                                                                                                                                                                                                                                                                                                                                                                                                                | Station 1            |
|                                                                                                              | 408-806-7187   NLE@LCENGINEERING.NET                                                                                                                                                                           |                                                                                                                                                                                                                                                                                                                                                                                                                                                                                                                                                                                                                                                                                                                                                                                                                                                                                                                                                                                                                                                                                                                                                                                                                                                                                                                                                                                                                                                                                                                                                                                                                                                                                                                                                                                                                                                                                                                                                                                                                                                                                                                                                                                                                                                                                                                                                                                                                | 1                    |
| ANDSCAPE ARCHITECT:                                                                                          | JEFFREY HEID, LANDSCAPE ARCHITECT<br>6179 ONEIDA DRIVE, SAN JOSE, CA 95123<br>WHEIDASLAGGINALL.COM                                                                                                             |                                                                                                                                                                                                                                                                                                                                                                                                                                                                                                                                                                                                                                                                                                                                                                                                                                                                                                                                                                                                                                                                                                                                                                                                                                                                                                                                                                                                                                                                                                                                                                                                                                                                                                                                                                                                                                                                                                                                                                                                                                                                                                                                                                                                                                                                                                                                                                                                                |                      |
|                                                                                                              |                                                                                                                                                                                                                |                                                                                                                                                                                                                                                                                                                                                                                                                                                                                                                                                                                                                                                                                                                                                                                                                                                                                                                                                                                                                                                                                                                                                                                                                                                                                                                                                                                                                                                                                                                                                                                                                                                                                                                                                                                                                                                                                                                                                                                                                                                                                                                                                                                                                                                                                                                                                                                                                | ह आजि                |
| TLE 24 ENERGY CONSULTANT :                                                                                   | CARSTAIRS ENERGY   TIMOTHY CARSTAIRS, CEA, HERS, GPR<br>PO BOX 4736 SAN LUIS OBISPO, CA 39403<br>805 994 948   TITLE24@YAHOD.COM   WWW.CARSTAIRSENERGYCALCS.COM                                                |                                                                                                                                                                                                                                                                                                                                                                                                                                                                                                                                                                                                                                                                                                                                                                                                                                                                                                                                                                                                                                                                                                                                                                                                                                                                                                                                                                                                                                                                                                                                                                                                                                                                                                                                                                                                                                                                                                                                                                                                                                                                                                                                                                                                                                                                                                                                                                                                                | A 100                |
|                                                                                                              |                                                                                                                                                                                                                |                                                                                                                                                                                                                                                                                                                                                                                                                                                                                                                                                                                                                                                                                                                                                                                                                                                                                                                                                                                                                                                                                                                                                                                                                                                                                                                                                                                                                                                                                                                                                                                                                                                                                                                                                                                                                                                                                                                                                                                                                                                                                                                                                                                                                                                                                                                                                                                                                | 1 16                 |
| ROJECT CONTACT IND                                                                                           |                                                                                                                                                                                                                |                                                                                                                                                                                                                                                                                                                                                                                                                                                                                                                                                                                                                                                                                                                                                                                                                                                                                                                                                                                                                                                                                                                                                                                                                                                                                                                                                                                                                                                                                                                                                                                                                                                                                                                                                                                                                                                                                                                                                                                                                                                                                                                                                                                                                                                                                                                                                                                                                | and a                |
| TY OF SAN LEANDRO, BUILDING                                                                                  | PERMIT CENTER<br>835 EAST 14TH STREET, SAN LEANDRO, CA 94577<br>510-577-3200 (CITYCOMMENTS@SANLEANDRO.ORG                                                                                                      |                                                                                                                                                                                                                                                                                                                                                                                                                                                                                                                                                                                                                                                                                                                                                                                                                                                                                                                                                                                                                                                                                                                                                                                                                                                                                                                                                                                                                                                                                                                                                                                                                                                                                                                                                                                                                                                                                                                                                                                                                                                                                                                                                                                                                                                                                                                                                                                                                | Value III            |
| ATED & SEWAGE PEDMOEP                                                                                        |                                                                                                                                                                                                                |                                                                                                                                                                                                                                                                                                                                                                                                                                                                                                                                                                                                                                                                                                                                                                                                                                                                                                                                                                                                                                                                                                                                                                                                                                                                                                                                                                                                                                                                                                                                                                                                                                                                                                                                                                                                                                                                                                                                                                                                                                                                                                                                                                                                                                                                                                                                                                                                                | T DEMAN              |
| ATER & SEWAGE SERVICES                                                                                       | EBMUD EAST BAY MUNICIPAL UTILITY DISTRICT<br>375 11TH STREET, OAKLAND, CA 94607<br>OFFICE 868-403-2683 (CUSTOMER SERVICES@EBMUD.COM                                                                            |                                                                                                                                                                                                                                                                                                                                                                                                                                                                                                                                                                                                                                                                                                                                                                                                                                                                                                                                                                                                                                                                                                                                                                                                                                                                                                                                                                                                                                                                                                                                                                                                                                                                                                                                                                                                                                                                                                                                                                                                                                                                                                                                                                                                                                                                                                                                                                                                                | 2.00                 |
| ACIFIC GAS & ELECTRIC CO.                                                                                    | UTILITY CO. (HAYWARD)                                                                                                                                                                                          |                                                                                                                                                                                                                                                                                                                                                                                                                                                                                                                                                                                                                                                                                                                                                                                                                                                                                                                                                                                                                                                                                                                                                                                                                                                                                                                                                                                                                                                                                                                                                                                                                                                                                                                                                                                                                                                                                                                                                                                                                                                                                                                                                                                                                                                                                                                                                                                                                |                      |
|                                                                                                              | 011117 CO. (MATWARD)<br>24300 CLAWITER ROAD, HAYWARD, CA 94545<br>800-743-5000                                                                                                                                 |                                                                                                                                                                                                                                                                                                                                                                                                                                                                                                                                                                                                                                                                                                                                                                                                                                                                                                                                                                                                                                                                                                                                                                                                                                                                                                                                                                                                                                                                                                                                                                                                                                                                                                                                                                                                                                                                                                                                                                                                                                                                                                                                                                                                                                                                                                                                                                                                                |                      |
| T&T                                                                                                          | 800-288-2020 24 HOURS A DAY                                                                                                                                                                                    |                                                                                                                                                                                                                                                                                                                                                                                                                                                                                                                                                                                                                                                                                                                                                                                                                                                                                                                                                                                                                                                                                                                                                                                                                                                                                                                                                                                                                                                                                                                                                                                                                                                                                                                                                                                                                                                                                                                                                                                                                                                                                                                                                                                                                                                                                                                                                                                                                |                      |
|                                                                                                              | 800-924-9420 BURIED WIRE CENTER                                                                                                                                                                                | BUILDING INFORMATION MODEL                                                                                                                                                                                                                                                                                                                                                                                                                                                                                                                                                                                                                                                                                                                                                                                                                                                                                                                                                                                                                                                                                                                                                                                                                                                                                                                                                                                                                                                                                                                                                                                                                                                                                                                                                                                                                                                                                                                                                                                                                                                                                                                                                                                                                                                                                                                                                                                     | SHEET INDEX          |
| DMCAST                                                                                                       | RESIDENTIAL SERVICE 855-899-9035<br>CUSTOMER SERVICE 800-266-2278                                                                                                                                              |                                                                                                                                                                                                                                                                                                                                                                                                                                                                                                                                                                                                                                                                                                                                                                                                                                                                                                                                                                                                                                                                                                                                                                                                                                                                                                                                                                                                                                                                                                                                                                                                                                                                                                                                                                                                                                                                                                                                                                                                                                                                                                                                                                                                                                                                                                                                                                                                                |                      |
| PROJECT SUMMARY                                                                                              |                                                                                                                                                                                                                |                                                                                                                                                                                                                                                                                                                                                                                                                                                                                                                                                                                                                                                                                                                                                                                                                                                                                                                                                                                                                                                                                                                                                                                                                                                                                                                                                                                                                                                                                                                                                                                                                                                                                                                                                                                                                                                                                                                                                                                                                                                                                                                                                                                                                                                                                                                                                                                                                | Sheet Numbe          |
| LIENT:                                                                                                       | BAY HOME INVESTMENTS & LOANS, INC.                                                                                                                                                                             |                                                                                                                                                                                                                                                                                                                                                                                                                                                                                                                                                                                                                                                                                                                                                                                                                                                                                                                                                                                                                                                                                                                                                                                                                                                                                                                                                                                                                                                                                                                                                                                                                                                                                                                                                                                                                                                                                                                                                                                                                                                                                                                                                                                                                                                                                                                                                                                                                | G000<br>G001<br>G002 |
| DDRESS:                                                                                                      | 874 LEWELLING BLVD., SAN LEANDRO, CA 94579                                                                                                                                                                     | And in a set of a set of the set                                                                                                                                                                                                                                                                                  | G002<br>G003<br>G004 |
| PN:                                                                                                          | 80G-1114-3-2                                                                                                                                                                                                   | and a state of the                                                                                                                                                                                                                                                                                 | G004<br>G005<br>G006 |
| URISDICTION:<br>DT SIZE                                                                                      | CITY OF SAN LEANDRO, CA<br>0.48 ACRE (20.829.74 SF)                                                                                                                                                            | THE REPORT OF THE PARTY OF THE                                                                                                                                                                                                                                                                                  | G007                 |
| ENERAL LAND USE:                                                                                             | U48 AGRE (20,829,74 SF)<br>MEDIUM DENSITY                                                                                                                                                                      |                                                                                                                                                                                                                                                                                                                                                                                                                                                                                                                                                                                                                                                                                                                                                                                                                                                                                                                                                                                                                                                                                                                                                                                                                                                                                                                                                                                                                                                                                                                                                                                                                                                                                                                                                                                                                                                                                                                                                                                                                                                                                                                                                                                                                                                                                                                                                                                                                | T1<br>C1             |
| E) ZONING:                                                                                                   | RESIDENTIAL SINGLE FAMILY (RS)                                                                                                                                                                                 |                                                                                                                                                                                                                                                                                                                                                                                                                                                                                                                                                                                                                                                                                                                                                                                                                                                                                                                                                                                                                                                                                                                                                                                                                                                                                                                                                                                                                                                                                                                                                                                                                                                                                                                                                                                                                                                                                                                                                                                                                                                                                                                                                                                                                                                                                                                                                                                                                | C2<br>C3             |
| ) ZONING:                                                                                                    | RESIDENTIAL MULTI-FAMILY DISTRICT (RM-3000)                                                                                                                                                                    | FRONT VEW                                                                                                                                                                                                                                                                                                                                                                                                                                                                                                                                                                                                                                                                                                                                                                                                                                                                                                                                                                                                                                                                                                                                                                                                                                                                                                                                                                                                                                                                                                                                                                                                                                                                                                                                                                                                                                                                                                                                                                                                                                                                                                                                                                                                                                                                                                                                                                                                      | C4<br>C5             |
| P) OCCUPANCY:<br>XISTING USE:                                                                                | R-3<br>SINGLE FAMILY RESIDENTIAL                                                                                                                                                                               |                                                                                                                                                                                                                                                                                                                                                                                                                                                                                                                                                                                                                                                                                                                                                                                                                                                                                                                                                                                                                                                                                                                                                                                                                                                                                                                                                                                                                                                                                                                                                                                                                                                                                                                                                                                                                                                                                                                                                                                                                                                                                                                                                                                                                                                                                                                                                                                                                | C6<br>C7             |
| ROPOSED USE:                                                                                                 | MULTI-FAMILY RESIDENTIAL                                                                                                                                                                                       |                                                                                                                                                                                                                                                                                                                                                                                                                                                                                                                                                                                                                                                                                                                                                                                                                                                                                                                                                                                                                                                                                                                                                                                                                                                                                                                                                                                                                                                                                                                                                                                                                                                                                                                                                                                                                                                                                                                                                                                                                                                                                                                                                                                                                                                                                                                                                                                                                | C8<br>C9             |
| PE OF CONSTRUCTION:                                                                                          | IBC TYPE V-B, SPRINKLERED                                                                                                                                                                                      |                                                                                                                                                                                                                                                                                                                                                                                                                                                                                                                                                                                                                                                                                                                                                                                                                                                                                                                                                                                                                                                                                                                                                                                                                                                                                                                                                                                                                                                                                                                                                                                                                                                                                                                                                                                                                                                                                                                                                                                                                                                                                                                                                                                                                                                                                                                                                                                                                | L1<br>L2             |
| JTO-SPRINKLER SYSTEM:                                                                                        | 13D - SINGLE FAMILY WATER LINE                                                                                                                                                                                 |                                                                                                                                                                                                                                                                                                                                                                                                                                                                                                                                                                                                                                                                                                                                                                                                                                                                                                                                                                                                                                                                                                                                                                                                                                                                                                                                                                                                                                                                                                                                                                                                                                                                                                                                                                                                                                                                                                                                                                                                                                                                                                                                                                                                                                                                                                                                                                                                                | L3<br>L4             |
| UILDING INFORMATION                                                                                          | N UNIT & LOT COVERAGE BREAKDOWN                                                                                                                                                                                |                                                                                                                                                                                                                                                                                                                                                                                                                                                                                                                                                                                                                                                                                                                                                                                                                                                                                                                                                                                                                                                                                                                                                                                                                                                                                                                                                                                                                                                                                                                                                                                                                                                                                                                                                                                                                                                                                                                                                                                                                                                                                                                                                                                                                                                                                                                                                                                                                | L5<br>A100<br>A101   |
| ROPOSED NUMBER OF UNITS:                                                                                     | 6 DWELLING UNITS                                                                                                                                                                                               |                                                                                                                                                                                                                                                                                                                                                                                                                                                                                                                                                                                                                                                                                                                                                                                                                                                                                                                                                                                                                                                                                                                                                                                                                                                                                                                                                                                                                                                                                                                                                                                                                                                                                                                                                                                                                                                                                                                                                                                                                                                                                                                                                                                                                                                                                                                                                                                                                | A101<br>A102<br>A103 |
| UILDING FOOTPRINT:<br>BUILDING A                                                                             | BLDG         UNIT #         # BEDRMS         # BATHRMS         TTL SF, GR           2,888 SF         1         3         3         2480 SI                                                                     |                                                                                                                                                                                                                                                                                                                                                                                                                                                                                                                                                                                                                                                                                                                                                                                                                                                                                                                                                                                                                                                                                                                                                                                                                                                                                                                                                                                                                                                                                                                                                                                                                                                                                                                                                                                                                                                                                                                                                                                                                                                                                                                                                                                                                                                                                                                                                                                                                | A200<br>A201         |
| BUILDING B<br>BUILDING TTL                                                                                   | 1 3 3 2480 SI<br>5,980 SF<br>2 3 3 2,192 SI                                                                                                                                                                    | the second se                                                                                                                                                                                                                                                                                                                                                                                                                                                                                                                                                                                                                                                                                                                                                                                                                                                                                                                                                                                                                                                                                                                                                                                                                                                                                                                                                                                                                                                                                                                                                                                                                                                                                                                                                                                                                                                                                                                                                                                                                                                                                                                                                                                                                                                                                                | A300<br>A301         |
| AXIMUM LOT COVERAGE:                                                                                         | 20,830 SF X 50% = 10,415 SF                                                                                                                                                                                    | REAR VIEW                                                                                                                                                                                                                                                                                                                                                                                                                                                                                                                                                                                                                                                                                                                                                                                                                                                                                                                                                                                                                                                                                                                                                                                                                                                                                                                                                                                                                                                                                                                                                                                                                                                                                                                                                                                                                                                                                                                                                                                                                                                                                                                                                                                                                                                                                                                                                                                                      | A400<br>A500         |
| ROPOSED LOT COVERAGE:                                                                                        | 6,143 SF<br>6,143 SF/20,830 SF = 29%                                                                                                                                                                           | VICINITY MAP                                                                                                                                                                                                                                                                                                                                                                                                                                                                                                                                                                                                                                                                                                                                                                                                                                                                                                                                                                                                                                                                                                                                                                                                                                                                                                                                                                                                                                                                                                                                                                                                                                                                                                                                                                                                                                                                                                                                                                                                                                                                                                                                                                                                                                                                                                                                                                                                   | E1.1                 |
| ENSITY ALLOWED:                                                                                              | 14.5 DU/ACRE B 5 4 3 2,549 Si<br>6 4 3 2,549 Si                                                                                                                                                                | 1. CONTRACTOR IS RESPONSIBLE FOR DUST CONTROL AND INSURING AREA ADJACENT TO WORK IS LEFT IN A CLEAN CONDITION.     2. UTILIZE BEST MANAGEMENT PRACTICIZES (BMPS), AS REQUIRED BY THE STATE WATER RESOLICES BOARD, FOR MAY ACTIVITY.                                                                                                                                                                                                                                                                                                                                                                                                                                                                                                                                                                                                                                                                                                                                                                                                                                                                                                                                                                                                                                                                                                                                                                                                                                                                                                                                                                                                                                                                                                                                                                                                                                                                                                                                                                                                                                                                                                                                                                                                                                                                                                                                                                            |                      |
| ROPOSED UNITS:                                                                                               | 6 DU = 14.5 DU X.48 ACRE TOTAL 14.415 S                                                                                                                                                                        | WHICH DISTURBES SOLL<br>3. CONTRACTOR SALL SACKE OR FIRE DAMAGED MEMBERS CLEAN, ANY FRAMING MEMBERS THAT LOSE MORE THAN<br>3. CONTRACTOR SHULL SCARAPE ALL SMOKE OR FIRE DAMAGED MEMBERS THAT LOSE MORE THAN                                                                                                                                                                                                                                                                                                                                                                                                                                                                                                                                                                                                                                                                                                                                                                                                                                                                                                                                                                                                                                                                                                                                                                                                                                                                                                                                                                                                                                                                                                                                                                                                                                                                                                                                                                                                                                                                                                                                                                                                                                                                                                                                                                                                   |                      |
| ROPOSED UNIT SF TOTAL:<br>ROPOSED PARKING COUNT:                                                             | 17,776 SF<br>12 COVERED + 2 GUEST + 1 ADA = 15<br>LOT COVERAGE BREAKDOWN                                                                                                                                       | TROJAN AVE 48<br>TROJAN |                      |
| ARKING & CIRCULATION:                                                                                        | 7,894 SF BLDG UNIT# LOT AREA BLDG PAD                                                                                                                                                                          |                                                                                                                                                                                                                                                                                                                                                                                                                                                                                                                                                                                                                                                                                                                                                                                                                                                                                                                                                                                                                                                                                                                                                                                                                                                                                                                                                                                                                                                                                                                                                                                                                                                                                                                                                                                                                                                                                                                                                                                                                                                                                                                                                                                                                                                                                                                                                                                                                |                      |
| PERVIOUS AREA)<br>OTAL OPEN SPACE:                                                                           | 1 1,127 SF                                                                                                                                                                                                     |                                                                                                                                                                                                                                                                                                                                                                                                                                                                                                                                                                                                                                                                                                                                                                                                                                                                                                                                                                                                                                                                                                                                                                                                                                                                                                                                                                                                                                                                                                                                                                                                                                                                                                                                                                                                                                                                                                                                                                                                                                                                                                                                                                                                                                                                                                                                                                                                                |                      |
| PERVIOUS AREA)                                                                                               | 2 1,022 SF 2,988 SF 237 SF A 3 1,022 SF                                                                                                                                                                        | SANLEADORD STANDARD PLAND MOK. NO. 20. ALL ROPOSED STORM IDER TRANSIC APURE DEVICES.                                                                                                                                                                                                                                                                                                                                                                                                                                                                                                                                                                                                                                                                                                                                                                                                                                                                                                                                                                                                                                                                                                                                                                                                                                                                                                                                                                                                                                                                                                                                                                                                                                                                                                                                                                                                                                                                                                                                                                                                                                                                                                                                                                                                                                                                                                                           |                      |
|                                                                                                              | 23/ 0F - 1,022 0F                                                                                                                                                                                              | Applicable codes                                                                                                                                                                                                                                                                                                                                                                                                                                                                                                                                                                                                                                                                                                                                                                                                                                                                                                                                                                                                                                                                                                                                                                                                                                                                                                                                                                                                                                                                                                                                                                                                                                                                                                                                                                                                                                                                                                                                                                                                                                                                                                                                                                                                                                                                                                                                                                                               | SITE PLAN NOTES      |
| O-RETENTION AREA:                                                                                            | 4 1,095 SF                                                                                                                                                                                                     |                                                                                                                                                                                                                                                                                                                                                                                                                                                                                                                                                                                                                                                                                                                                                                                                                                                                                                                                                                                                                                                                                                                                                                                                                                                                                                                                                                                                                                                                                                                                                                                                                                                                                                                                                                                                                                                                                                                                                                                                                                                                                                                                                                                                                                                                                                                                                                                                                | 1. CONTRACTOR TO V   |