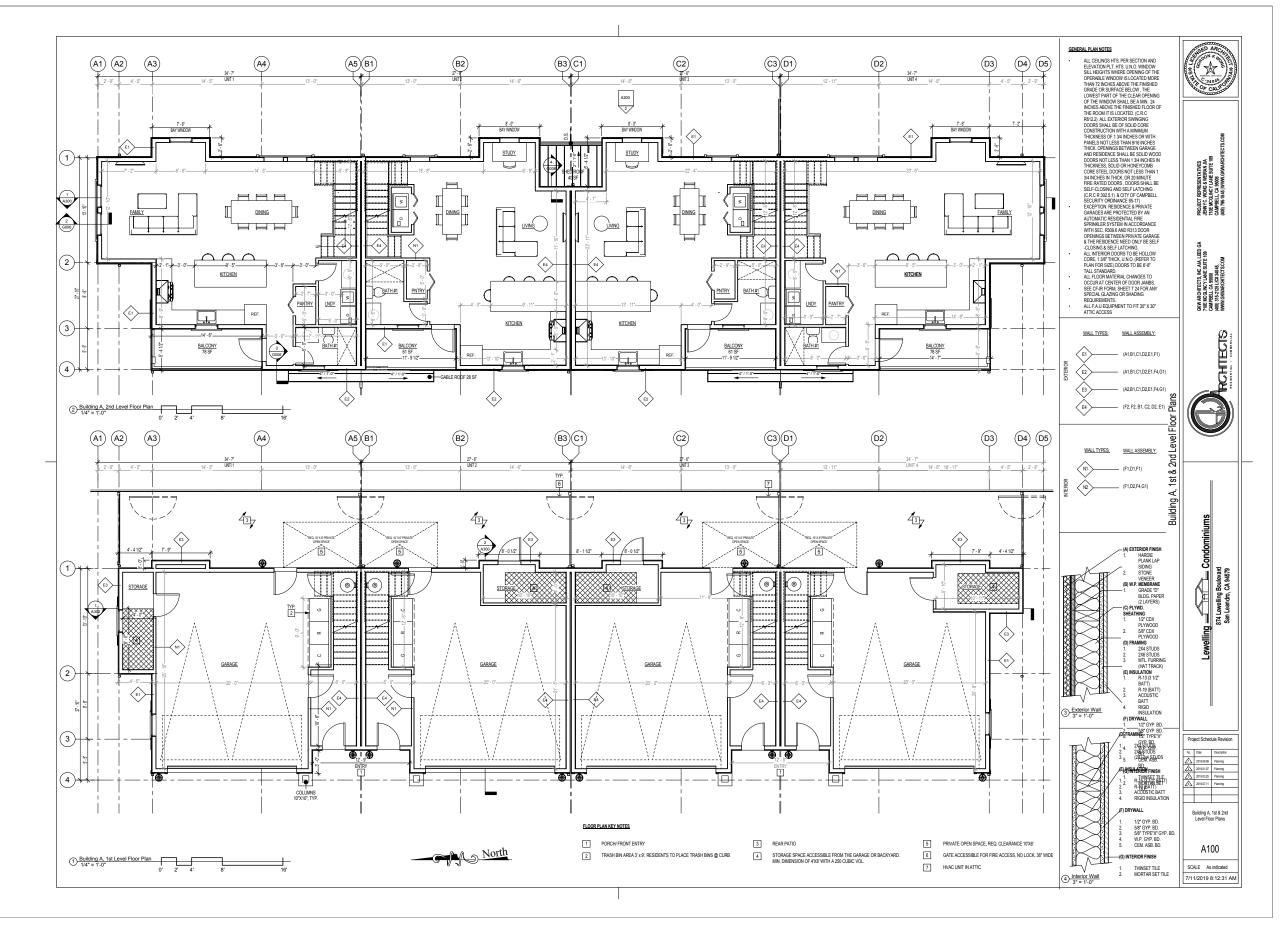

### **EXHIBIT A - COVER SHEET**

| LEANDRO. THE PROJECT PROPOSE                                                                                 | ) CONSTRUCT A SUSTAINABLE DEVELOPMENT IN ACCORDANCE WITH THE CITY OF SAN<br>ES A FULL DEMOLITION OF THE EXISTING STRUCTURE, AND A PLANNED DEVELOPMENT<br>INNUMS TO COMPLY WITH REQUIRED CODES AND REGULATIONS. | LEWELLING CONDOMINIUMS                                                                                                                                                                                                                                                                                                                                                                                                                                                                                                                                                                                                                                                                                                                                                                                                                                                                                                                                                                                                                                                                                                                                                                                                                                                                                                                                                                                                                                                                                                                                                                                                                                                                                                                                                                                                                                                                                                                                                                                                                                                                                                                                                                                                                                                                                                                                                                                         |                      |
|--------------------------------------------------------------------------------------------------------------|----------------------------------------------------------------------------------------------------------------------------------------------------------------------------------------------------------------|----------------------------------------------------------------------------------------------------------------------------------------------------------------------------------------------------------------------------------------------------------------------------------------------------------------------------------------------------------------------------------------------------------------------------------------------------------------------------------------------------------------------------------------------------------------------------------------------------------------------------------------------------------------------------------------------------------------------------------------------------------------------------------------------------------------------------------------------------------------------------------------------------------------------------------------------------------------------------------------------------------------------------------------------------------------------------------------------------------------------------------------------------------------------------------------------------------------------------------------------------------------------------------------------------------------------------------------------------------------------------------------------------------------------------------------------------------------------------------------------------------------------------------------------------------------------------------------------------------------------------------------------------------------------------------------------------------------------------------------------------------------------------------------------------------------------------------------------------------------------------------------------------------------------------------------------------------------------------------------------------------------------------------------------------------------------------------------------------------------------------------------------------------------------------------------------------------------------------------------------------------------------------------------------------------------------------------------------------------------------------------------------------------------|----------------------|
| PROJECT SCOPE                                                                                                |                                                                                                                                                                                                                | 874 LEWELLING BLVD. SAN LEANDRO, CA 94579                                                                                                                                                                                                                                                                                                                                                                                                                                                                                                                                                                                                                                                                                                                                                                                                                                                                                                                                                                                                                                                                                                                                                                                                                                                                                                                                                                                                                                                                                                                                                                                                                                                                                                                                                                                                                                                                                                                                                                                                                                                                                                                                                                                                                                                                                                                                                                      |                      |
| 1. APPLY FOR A PLANNED DEV<br>2. PROPOSE TO CHANGE ZON                                                       | VELOPMENT PROJECT                                                                                                                                                                                              |                                                                                                                                                                                                                                                                                                                                                                                                                                                                                                                                                                                                                                                                                                                                                                                                                                                                                                                                                                                                                                                                                                                                                                                                                                                                                                                                                                                                                                                                                                                                                                                                                                                                                                                                                                                                                                                                                                                                                                                                                                                                                                                                                                                                                                                                                                                                                                                                                |                      |
| <ol> <li>DEMOLISH EXISTING BUILDI</li> <li>PROPOSE 2 BUILDINGS</li> </ol>                                    | ING                                                                                                                                                                                                            |                                                                                                                                                                                                                                                                                                                                                                                                                                                                                                                                                                                                                                                                                                                                                                                                                                                                                                                                                                                                                                                                                                                                                                                                                                                                                                                                                                                                                                                                                                                                                                                                                                                                                                                                                                                                                                                                                                                                                                                                                                                                                                                                                                                                                                                                                                                                                                                                                |                      |
| <ol> <li>BLDG A: 4 DWELLING UNITS,</li> <li>PROPOSE OFF-STREET PAR</li> <li>PROPOSE COMMON OPEN S</li> </ol> | ; BLOG B: 2 DWELLING UNITS<br>KKING<br>SPACE                                                                                                                                                                   |                                                                                                                                                                                                                                                                                                                                                                                                                                                                                                                                                                                                                                                                                                                                                                                                                                                                                                                                                                                                                                                                                                                                                                                                                                                                                                                                                                                                                                                                                                                                                                                                                                                                                                                                                                                                                                                                                                                                                                                                                                                                                                                                                                                                                                                                                                                                                                                                                |                      |
| <ol> <li>PROPOSE HARDSCAPE TO E</li> </ol>                                                                   | BE OF PERMEABLE PAVERS                                                                                                                                                                                         |                                                                                                                                                                                                                                                                                                                                                                                                                                                                                                                                                                                                                                                                                                                                                                                                                                                                                                                                                                                                                                                                                                                                                                                                                                                                                                                                                                                                                                                                                                                                                                                                                                                                                                                                                                                                                                                                                                                                                                                                                                                                                                                                                                                                                                                                                                                                                                                                                | 1 64 75              |
| WNER / CONSULTANT                                                                                            | INDEX                                                                                                                                                                                                          |                                                                                                                                                                                                                                                                                                                                                                                                                                                                                                                                                                                                                                                                                                                                                                                                                                                                                                                                                                                                                                                                                                                                                                                                                                                                                                                                                                                                                                                                                                                                                                                                                                                                                                                                                                                                                                                                                                                                                                                                                                                                                                                                                                                                                                                                                                                                                                                                                | C. Same              |
| WNER:                                                                                                        | BAY HOME INVESTMENTS & LOANS, INC.<br>17331 HESPERIAN BLVD. SAN LORENZO, VA 94580                                                                                                                              |                                                                                                                                                                                                                                                                                                                                                                                                                                                                                                                                                                                                                                                                                                                                                                                                                                                                                                                                                                                                                                                                                                                                                                                                                                                                                                                                                                                                                                                                                                                                                                                                                                                                                                                                                                                                                                                                                                                                                                                                                                                                                                                                                                                                                                                                                                                                                                                                                | Alle a               |
|                                                                                                              | (C) 510-364-1179 (W) 925-980-8863   BROKERHUNAG@ATT.NET                                                                                                                                                        |                                                                                                                                                                                                                                                                                                                                                                                                                                                                                                                                                                                                                                                                                                                                                                                                                                                                                                                                                                                                                                                                                                                                                                                                                                                                                                                                                                                                                                                                                                                                                                                                                                                                                                                                                                                                                                                                                                                                                                                                                                                                                                                                                                                                                                                                                                                                                                                                                | A MONT               |
| RCHITECT / APPLICANT:                                                                                        | GKW ARCHITECTS, INC.<br>GORDON K WONG, ARCHITECT AIA, LEED GA<br>710 E. MGGLINCY LANE, SUITE 109, CAMPBELL, CA 95008                                                                                           |                                                                                                                                                                                                                                                                                                                                                                                                                                                                                                                                                                                                                                                                                                                                                                                                                                                                                                                                                                                                                                                                                                                                                                                                                                                                                                                                                                                                                                                                                                                                                                                                                                                                                                                                                                                                                                                                                                                                                                                                                                                                                                                                                                                                                                                                                                                                                                                                                | 14                   |
|                                                                                                              | 710 E. MCGUINCY LANE, SUITE 109, CAMPBELL, CA 95008<br>(408) 315-2125   GORDONKWONG@GKWARCHITECTS.COM                                                                                                          |                                                                                                                                                                                                                                                                                                                                                                                                                                                                                                                                                                                                                                                                                                                                                                                                                                                                                                                                                                                                                                                                                                                                                                                                                                                                                                                                                                                                                                                                                                                                                                                                                                                                                                                                                                                                                                                                                                                                                                                                                                                                                                                                                                                                                                                                                                                                                                                                                | 12-                  |
| FRUCTURAL ENGINEER:                                                                                          | BETTA GROUP, INC. / STRUCTURAL ENGINEERING CO.<br>2053 LINCOLIN AVENUE, SUITE A, SAN JOSE, CA 95125                                                                                                            |                                                                                                                                                                                                                                                                                                                                                                                                                                                                                                                                                                                                                                                                                                                                                                                                                                                                                                                                                                                                                                                                                                                                                                                                                                                                                                                                                                                                                                                                                                                                                                                                                                                                                                                                                                                                                                                                                                                                                                                                                                                                                                                                                                                                                                                                                                                                                                                                                | - 1                  |
|                                                                                                              | 408-267-7190   ASHUR@BETTA-GROUP.COM                                                                                                                                                                           |                                                                                                                                                                                                                                                                                                                                                                                                                                                                                                                                                                                                                                                                                                                                                                                                                                                                                                                                                                                                                                                                                                                                                                                                                                                                                                                                                                                                                                                                                                                                                                                                                                                                                                                                                                                                                                                                                                                                                                                                                                                                                                                                                                                                                                                                                                                                                                                                                | The second           |
| VIL ENGINEER:                                                                                                | LC ENGINEERING / NINH LE, PE, QSD<br>598 E SANTA CLARA ST, STE 270, SAN JOSE, CA 95112<br>409 690 7497 JUL EEM CONTINEERDING NET                                                                               |                                                                                                                                                                                                                                                                                                                                                                                                                                                                                                                                                                                                                                                                                                                                                                                                                                                                                                                                                                                                                                                                                                                                                                                                                                                                                                                                                                                                                                                                                                                                                                                                                                                                                                                                                                                                                                                                                                                                                                                                                                                                                                                                                                                                                                                                                                                                                                                                                | Station 1            |
|                                                                                                              | 408-806-7187   NLE@LCENGINEERING.NET                                                                                                                                                                           |                                                                                                                                                                                                                                                                                                                                                                                                                                                                                                                                                                                                                                                                                                                                                                                                                                                                                                                                                                                                                                                                                                                                                                                                                                                                                                                                                                                                                                                                                                                                                                                                                                                                                                                                                                                                                                                                                                                                                                                                                                                                                                                                                                                                                                                                                                                                                                                                                | 1                    |
| ANDSCAPE ARCHITECT:                                                                                          | JEFFREY HEID, LANDSCAPE ARCHITECT<br>6179 ONEIDA DRIVE, SAN JOSE, CA 95123<br>WHEIDASLAGGINALL.COM                                                                                                             |                                                                                                                                                                                                                                                                                                                                                                                                                                                                                                                                                                                                                                                                                                                                                                                                                                                                                                                                                                                                                                                                                                                                                                                                                                                                                                                                                                                                                                                                                                                                                                                                                                                                                                                                                                                                                                                                                                                                                                                                                                                                                                                                                                                                                                                                                                                                                                                                                |                      |
|                                                                                                              |                                                                                                                                                                                                                |                                                                                                                                                                                                                                                                                                                                                                                                                                                                                                                                                                                                                                                                                                                                                                                                                                                                                                                                                                                                                                                                                                                                                                                                                                                                                                                                                                                                                                                                                                                                                                                                                                                                                                                                                                                                                                                                                                                                                                                                                                                                                                                                                                                                                                                                                                                                                                                                                | ह आजि                |
| TLE 24 ENERGY CONSULTANT :                                                                                   | CARSTAIRS ENERGY   TIMOTHY CARSTAIRS, CEA, HERS, GPR<br>PO BOX 4736 SAN LUIS OBISPO, CA 39403<br>805 994 948   TITLE24@YAHOD.COM   WWW.CARSTAIRSENERGYCALCS.COM                                                |                                                                                                                                                                                                                                                                                                                                                                                                                                                                                                                                                                                                                                                                                                                                                                                                                                                                                                                                                                                                                                                                                                                                                                                                                                                                                                                                                                                                                                                                                                                                                                                                                                                                                                                                                                                                                                                                                                                                                                                                                                                                                                                                                                                                                                                                                                                                                                                                                | A 100                |
|                                                                                                              |                                                                                                                                                                                                                |                                                                                                                                                                                                                                                                                                                                                                                                                                                                                                                                                                                                                                                                                                                                                                                                                                                                                                                                                                                                                                                                                                                                                                                                                                                                                                                                                                                                                                                                                                                                                                                                                                                                                                                                                                                                                                                                                                                                                                                                                                                                                                                                                                                                                                                                                                                                                                                                                | 1 16                 |
| ROJECT CONTACT IND                                                                                           |                                                                                                                                                                                                                |                                                                                                                                                                                                                                                                                                                                                                                                                                                                                                                                                                                                                                                                                                                                                                                                                                                                                                                                                                                                                                                                                                                                                                                                                                                                                                                                                                                                                                                                                                                                                                                                                                                                                                                                                                                                                                                                                                                                                                                                                                                                                                                                                                                                                                                                                                                                                                                                                | and a                |
| TY OF SAN LEANDRO, BUILDING                                                                                  | PERMIT CENTER<br>835 EAST 14TH STREET, SAN LEANDRO, CA 94577<br>510-577-3200 (CITYCOMMENTS@SANLEANDRO.ORG                                                                                                      |                                                                                                                                                                                                                                                                                                                                                                                                                                                                                                                                                                                                                                                                                                                                                                                                                                                                                                                                                                                                                                                                                                                                                                                                                                                                                                                                                                                                                                                                                                                                                                                                                                                                                                                                                                                                                                                                                                                                                                                                                                                                                                                                                                                                                                                                                                                                                                                                                | Value III            |
| ATED & SEWAGE PEDMOEP                                                                                        |                                                                                                                                                                                                                |                                                                                                                                                                                                                                                                                                                                                                                                                                                                                                                                                                                                                                                                                                                                                                                                                                                                                                                                                                                                                                                                                                                                                                                                                                                                                                                                                                                                                                                                                                                                                                                                                                                                                                                                                                                                                                                                                                                                                                                                                                                                                                                                                                                                                                                                                                                                                                                                                | T DEMAN              |
| ATER & SEWAGE SERVICES                                                                                       | EBMUD EAST BAY MUNICIPAL UTILITY DISTRICT<br>375 11TH STREET, OAKLAND, CA 94607<br>OFFICE 868-403-2683 (CUSTOMER SERVICES@EBMUD.COM                                                                            |                                                                                                                                                                                                                                                                                                                                                                                                                                                                                                                                                                                                                                                                                                                                                                                                                                                                                                                                                                                                                                                                                                                                                                                                                                                                                                                                                                                                                                                                                                                                                                                                                                                                                                                                                                                                                                                                                                                                                                                                                                                                                                                                                                                                                                                                                                                                                                                                                | 2.00                 |
| ACIFIC GAS & ELECTRIC CO.                                                                                    | UTILITY CO. (HAYWARD)                                                                                                                                                                                          |                                                                                                                                                                                                                                                                                                                                                                                                                                                                                                                                                                                                                                                                                                                                                                                                                                                                                                                                                                                                                                                                                                                                                                                                                                                                                                                                                                                                                                                                                                                                                                                                                                                                                                                                                                                                                                                                                                                                                                                                                                                                                                                                                                                                                                                                                                                                                                                                                |                      |
|                                                                                                              | 011117 CO. (MATWARD)<br>24300 CLAWITER ROAD, HAYWARD, CA 94545<br>800-743-5000                                                                                                                                 |                                                                                                                                                                                                                                                                                                                                                                                                                                                                                                                                                                                                                                                                                                                                                                                                                                                                                                                                                                                                                                                                                                                                                                                                                                                                                                                                                                                                                                                                                                                                                                                                                                                                                                                                                                                                                                                                                                                                                                                                                                                                                                                                                                                                                                                                                                                                                                                                                |                      |
| T&T                                                                                                          | 800-288-2020 24 HOURS A DAY                                                                                                                                                                                    |                                                                                                                                                                                                                                                                                                                                                                                                                                                                                                                                                                                                                                                                                                                                                                                                                                                                                                                                                                                                                                                                                                                                                                                                                                                                                                                                                                                                                                                                                                                                                                                                                                                                                                                                                                                                                                                                                                                                                                                                                                                                                                                                                                                                                                                                                                                                                                                                                |                      |
|                                                                                                              | 800-924-9420 BURIED WIRE CENTER                                                                                                                                                                                | BUILDING INFORMATION MODEL                                                                                                                                                                                                                                                                                                                                                                                                                                                                                                                                                                                                                                                                                                                                                                                                                                                                                                                                                                                                                                                                                                                                                                                                                                                                                                                                                                                                                                                                                                                                                                                                                                                                                                                                                                                                                                                                                                                                                                                                                                                                                                                                                                                                                                                                                                                                                                                     | SHEET INDEX          |
| DMCAST                                                                                                       | RESIDENTIAL SERVICE 855-899-9035<br>CUSTOMER SERVICE 800-266-2278                                                                                                                                              |                                                                                                                                                                                                                                                                                                                                                                                                                                                                                                                                                                                                                                                                                                                                                                                                                                                                                                                                                                                                                                                                                                                                                                                                                                                                                                                                                                                                                                                                                                                                                                                                                                                                                                                                                                                                                                                                                                                                                                                                                                                                                                                                                                                                                                                                                                                                                                                                                |                      |
| PROJECT SUMMARY                                                                                              |                                                                                                                                                                                                                |                                                                                                                                                                                                                                                                                                                                                                                                                                                                                                                                                                                                                                                                                                                                                                                                                                                                                                                                                                                                                                                                                                                                                                                                                                                                                                                                                                                                                                                                                                                                                                                                                                                                                                                                                                                                                                                                                                                                                                                                                                                                                                                                                                                                                                                                                                                                                                                                                | Sheet Numbe          |
| LIENT:                                                                                                       | BAY HOME INVESTMENTS & LOANS, INC.                                                                                                                                                                             |                                                                                                                                                                                                                                                                                                                                                                                                                                                                                                                                                                                                                                                                                                                                                                                                                                                                                                                                                                                                                                                                                                                                                                                                                                                                                                                                                                                                                                                                                                                                                                                                                                                                                                                                                                                                                                                                                                                                                                                                                                                                                                                                                                                                                                                                                                                                                                                                                | G000<br>G001<br>G002 |
| DDRESS:                                                                                                      | 874 LEWELLING BLVD., SAN LEANDRO, CA 94579                                                                                                                                                                     | And in a set of a set of the set                                                                                                                                                                                                                                                                                  | G002<br>G003<br>G004 |
| PN:                                                                                                          | 80G-1114-3-2                                                                                                                                                                                                   | and a state of the                                                                                                                                                                                                                                                                                 | G004<br>G005<br>G006 |
| URISDICTION:<br>DT SIZE                                                                                      | CITY OF SAN LEANDRO, CA<br>0.48 ACRE (20.829.74 SF)                                                                                                                                                            | THE REPORT OF THE PARTY OF THE                                                                                                                                                                                                                                                                                  | G007                 |
| ENERAL LAND USE:                                                                                             | U48 AGRE (20,829,74 SF)<br>MEDIUM DENSITY                                                                                                                                                                      |                                                                                                                                                                                                                                                                                                                                                                                                                                                                                                                                                                                                                                                                                                                                                                                                                                                                                                                                                                                                                                                                                                                                                                                                                                                                                                                                                                                                                                                                                                                                                                                                                                                                                                                                                                                                                                                                                                                                                                                                                                                                                                                                                                                                                                                                                                                                                                                                                | T1<br>C1             |
| E) ZONING:                                                                                                   | RESIDENTIAL SINGLE FAMILY (RS)                                                                                                                                                                                 |                                                                                                                                                                                                                                                                                                                                                                                                                                                                                                                                                                                                                                                                                                                                                                                                                                                                                                                                                                                                                                                                                                                                                                                                                                                                                                                                                                                                                                                                                                                                                                                                                                                                                                                                                                                                                                                                                                                                                                                                                                                                                                                                                                                                                                                                                                                                                                                                                | C2<br>C3             |
| ) ZONING:                                                                                                    | RESIDENTIAL MULTI-FAMILY DISTRICT (RM-3000)                                                                                                                                                                    | FRONT VEW                                                                                                                                                                                                                                                                                                                                                                                                                                                                                                                                                                                                                                                                                                                                                                                                                                                                                                                                                                                                                                                                                                                                                                                                                                                                                                                                                                                                                                                                                                                                                                                                                                                                                                                                                                                                                                                                                                                                                                                                                                                                                                                                                                                                                                                                                                                                                                                                      | C4<br>C5             |
| P) OCCUPANCY:<br>XISTING USE:                                                                                | R-3<br>SINGLE FAMILY RESIDENTIAL                                                                                                                                                                               |                                                                                                                                                                                                                                                                                                                                                                                                                                                                                                                                                                                                                                                                                                                                                                                                                                                                                                                                                                                                                                                                                                                                                                                                                                                                                                                                                                                                                                                                                                                                                                                                                                                                                                                                                                                                                                                                                                                                                                                                                                                                                                                                                                                                                                                                                                                                                                                                                | C6<br>C7             |
| ROPOSED USE:                                                                                                 | MULTI-FAMILY RESIDENTIAL                                                                                                                                                                                       |                                                                                                                                                                                                                                                                                                                                                                                                                                                                                                                                                                                                                                                                                                                                                                                                                                                                                                                                                                                                                                                                                                                                                                                                                                                                                                                                                                                                                                                                                                                                                                                                                                                                                                                                                                                                                                                                                                                                                                                                                                                                                                                                                                                                                                                                                                                                                                                                                | C8<br>C9             |
| PE OF CONSTRUCTION:                                                                                          | IBC TYPE V-B, SPRINKLERED                                                                                                                                                                                      |                                                                                                                                                                                                                                                                                                                                                                                                                                                                                                                                                                                                                                                                                                                                                                                                                                                                                                                                                                                                                                                                                                                                                                                                                                                                                                                                                                                                                                                                                                                                                                                                                                                                                                                                                                                                                                                                                                                                                                                                                                                                                                                                                                                                                                                                                                                                                                                                                | L1<br>L2             |
| JTO-SPRINKLER SYSTEM:                                                                                        | 13D - SINGLE FAMILY WATER LINE                                                                                                                                                                                 |                                                                                                                                                                                                                                                                                                                                                                                                                                                                                                                                                                                                                                                                                                                                                                                                                                                                                                                                                                                                                                                                                                                                                                                                                                                                                                                                                                                                                                                                                                                                                                                                                                                                                                                                                                                                                                                                                                                                                                                                                                                                                                                                                                                                                                                                                                                                                                                                                | L3<br>L4             |
| UILDING INFORMATION                                                                                          | N UNIT & LOT COVERAGE BREAKDOWN                                                                                                                                                                                |                                                                                                                                                                                                                                                                                                                                                                                                                                                                                                                                                                                                                                                                                                                                                                                                                                                                                                                                                                                                                                                                                                                                                                                                                                                                                                                                                                                                                                                                                                                                                                                                                                                                                                                                                                                                                                                                                                                                                                                                                                                                                                                                                                                                                                                                                                                                                                                                                | L5<br>A100<br>A101   |
| ROPOSED NUMBER OF UNITS:                                                                                     | 6 DWELLING UNITS                                                                                                                                                                                               |                                                                                                                                                                                                                                                                                                                                                                                                                                                                                                                                                                                                                                                                                                                                                                                                                                                                                                                                                                                                                                                                                                                                                                                                                                                                                                                                                                                                                                                                                                                                                                                                                                                                                                                                                                                                                                                                                                                                                                                                                                                                                                                                                                                                                                                                                                                                                                                                                | A101<br>A102<br>A103 |
| UILDING FOOTPRINT:<br>BUILDING A                                                                             | BLDG         UNIT #         # BEDRMS         # BATHRMS         TTL SF, GR           2,888 SF         1         3         3         2480 SI                                                                     |                                                                                                                                                                                                                                                                                                                                                                                                                                                                                                                                                                                                                                                                                                                                                                                                                                                                                                                                                                                                                                                                                                                                                                                                                                                                                                                                                                                                                                                                                                                                                                                                                                                                                                                                                                                                                                                                                                                                                                                                                                                                                                                                                                                                                                                                                                                                                                                                                | A200<br>A201         |
| BUILDING B<br>BUILDING TTL                                                                                   | 1 3 3 2480 SI<br>5,980 SF<br>2 3 3 2,192 SI                                                                                                                                                                    | the second se                                                                                                                                                                                                                                                                                                                                                                                                                                                                                                                                                                                                                                                                                                                                                                                                                                                                                                                                                                                                                                                                                                                                                                                                                                                                                                                                                                                                                                                                                                                                                                                                                                                                                                                                                                                                                                                                                                                                                                                                                                                                                                                                                                                                                                                                                                | A300<br>A301         |
| AXIMUM LOT COVERAGE:                                                                                         | 20,830 SF X 50% = 10,415 SF                                                                                                                                                                                    | REAR VIEW                                                                                                                                                                                                                                                                                                                                                                                                                                                                                                                                                                                                                                                                                                                                                                                                                                                                                                                                                                                                                                                                                                                                                                                                                                                                                                                                                                                                                                                                                                                                                                                                                                                                                                                                                                                                                                                                                                                                                                                                                                                                                                                                                                                                                                                                                                                                                                                                      | A400<br>A500         |
| ROPOSED LOT COVERAGE:                                                                                        | 6,143 SF<br>6,143 SF/20,830 SF = 29%                                                                                                                                                                           | VICINITY MAP                                                                                                                                                                                                                                                                                                                                                                                                                                                                                                                                                                                                                                                                                                                                                                                                                                                                                                                                                                                                                                                                                                                                                                                                                                                                                                                                                                                                                                                                                                                                                                                                                                                                                                                                                                                                                                                                                                                                                                                                                                                                                                                                                                                                                                                                                                                                                                                                   | E1.1                 |
| ENSITY ALLOWED:                                                                                              | 14.5 DU/ACRE B 5 4 3 2,549 Si<br>6 4 3 2,549 Si                                                                                                                                                                | 1. CONTRACTOR IS RESPONSIBLE FOR DUST CONTROL AND INSURING AREA ADJACENT TO WORK IS LEFT IN A CLEAN CONDITION.     2. UTILIZE BEST MANAGEMENT PRACTICIZES (BMPS), AS REQUIRED BY THE STATE WATER RESOLICES BOARD, FOR MAY ACTIVITY.                                                                                                                                                                                                                                                                                                                                                                                                                                                                                                                                                                                                                                                                                                                                                                                                                                                                                                                                                                                                                                                                                                                                                                                                                                                                                                                                                                                                                                                                                                                                                                                                                                                                                                                                                                                                                                                                                                                                                                                                                                                                                                                                                                            |                      |
| ROPOSED UNITS:                                                                                               | 6 DU = 14.5 DU X.48 ACRE TOTAL 14.415 S                                                                                                                                                                        | WHICH DISTURBES SOLL<br>3. CONTRACTOR SALL SACKE OR FIRE DAMAGED MEMBERS CLEAN, ANY FRAMING MEMBERS THAT LOSE MORE THAN<br>3. CONTRACTOR SHULL SCARAPE ALL SMOKE OR FIRE DAMAGED MEMBERS THAT LOSE MORE THAN                                                                                                                                                                                                                                                                                                                                                                                                                                                                                                                                                                                                                                                                                                                                                                                                                                                                                                                                                                                                                                                                                                                                                                                                                                                                                                                                                                                                                                                                                                                                                                                                                                                                                                                                                                                                                                                                                                                                                                                                                                                                                                                                                                                                   |                      |
| ROPOSED UNIT SF TOTAL:<br>ROPOSED PARKING COUNT:                                                             | 17,776 SF<br>12 COVERED + 2 GUEST + 1 ADA = 15<br>LOT COVERAGE BREAKDOWN                                                                                                                                       | TROJAN AVE 48<br>TROJAN |                      |
| ARKING & CIRCULATION:                                                                                        | 7,894 SF BLDG UNIT# LOT AREA BLDG PAD                                                                                                                                                                          |                                                                                                                                                                                                                                                                                                                                                                                                                                                                                                                                                                                                                                                                                                                                                                                                                                                                                                                                                                                                                                                                                                                                                                                                                                                                                                                                                                                                                                                                                                                                                                                                                                                                                                                                                                                                                                                                                                                                                                                                                                                                                                                                                                                                                                                                                                                                                                                                                |                      |
| PERVIOUS AREA)<br>OTAL OPEN SPACE:                                                                           | 1 1,127 SF                                                                                                                                                                                                     |                                                                                                                                                                                                                                                                                                                                                                                                                                                                                                                                                                                                                                                                                                                                                                                                                                                                                                                                                                                                                                                                                                                                                                                                                                                                                                                                                                                                                                                                                                                                                                                                                                                                                                                                                                                                                                                                                                                                                                                                                                                                                                                                                                                                                                                                                                                                                                                                                |                      |
| PERVIOUS AREA)                                                                                               | 2 1,022 SF 2,988 SF 237 SF A 3 1,022 SF                                                                                                                                                                        | SANLEADORD STANDARD PLAND MOK. NO. 20. ALL ROPOSED STORM IDER TRANSIC APURE DEVICES.                                                                                                                                                                                                                                                                                                                                                                                                                                                                                                                                                                                                                                                                                                                                                                                                                                                                                                                                                                                                                                                                                                                                                                                                                                                                                                                                                                                                                                                                                                                                                                                                                                                                                                                                                                                                                                                                                                                                                                                                                                                                                                                                                                                                                                                                                                                           |                      |
|                                                                                                              | 23/ 0F - 1,022 0F                                                                                                                                                                                              | Applicable codes                                                                                                                                                                                                                                                                                                                                                                                                                                                                                                                                                                                                                                                                                                                                                                                                                                                                                                                                                                                                                                                                                                                                                                                                                                                                                                                                                                                                                                                                                                                                                                                                                                                                                                                                                                                                                                                                                                                                                                                                                                                                                                                                                                                                                                                                                                                                                                                               | SITE PLAN NOTES      |
| O-RETENTION AREA:                                                                                            | 4 1,095 SF                                                                                                                                                                                                     |                                                                                                                                                                                                                                                                                                                                                                                                                                                                                                                                                                                                                                                                                                                                                                                                                                                                                                                                                                                                                                                                                                                                                                                                                                                                                                                                                                                                                                                                                                                                                                                                                                                                                                                                                                                                                                                                                                                                                                                                                                                                                                                                                                                                                                                                                                                                                                                                                | 1. CONTRACTOR TO V   |