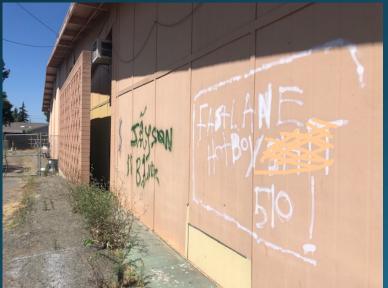

#### D.R. Horton At a Glance

- ✓ D.R. Horton builds and sells singlefamily homes, townhomes and condos.
- √ 84 markets in 29 states.
- ✓ Homebuyers from entry-level to luxury.
- ✓ We have built over 11,000 homes in the Bay Area.
- ✓ Last year, we built and sold over 58,000 homes across the country.



#### Our Team











### 903 Manor Boulevard

- Former location of Manor Bowl
- Closed permanently in March 2020
- Established walkable retail area
- Close proximity to Washington Manor Park
- Great "infill" housing opportunity site











Existing Condition of Vacant Site









Site Plan









## **Energy Efficient Features**



Solar Standard



**EV** Chargers



100% Electric



Bike Lockers



# Inclusionary Housing 6 BMR's to be built on site













2 – 2 Bedroom + Office Homes

4 – 4 Bedroom Homes





An Active Homeowners Association

HOA Board & Professional Management
Enforcement of CC&R's
Garages Used for Cars Only
Guest Parking Enforced
Maintenance of All Common Areas
Long-Term Improvements Maintained



# Public Outreach Started in January 2020

**Manor HOA** 

Neighborhood Door to Door Manor Businesses

Chamber of Commerce

Personal Email Response to Neighbors

Neighborhood Meetings





Thank You