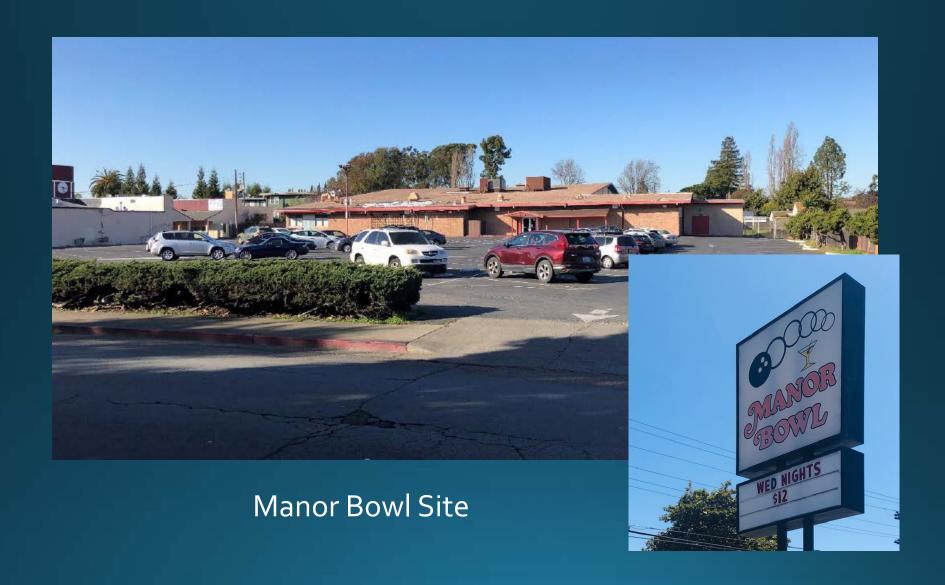

### 903 Manor Boulevard

- Former location of Manor Bowl
- Closed permanently in March 2020
- Established walkable retail area
- Close proximity to Washington Manor Park
- Great "infill" housing opportunity site