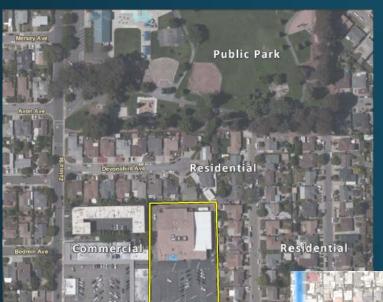

### 903 Manor Boulevard

- Former location of Manor Bowl
- Closed permanently in March 2020
- Established walkable retail area
- Close proximity to Washington Manor Park
- Great "infill" housing opportunity site

Existing Condition of Vacant Site

Site Plan