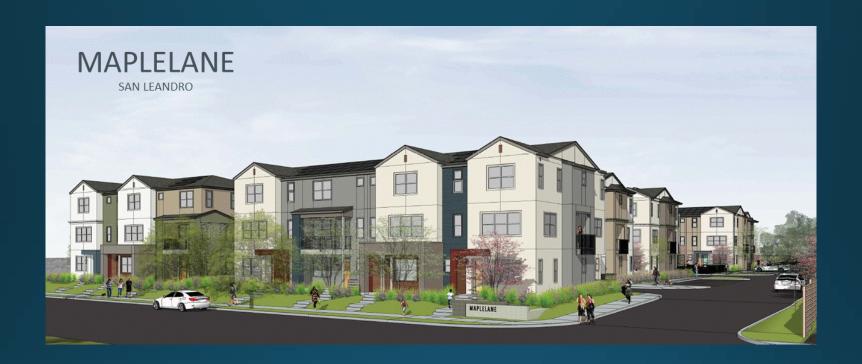

### 903 Manor Boulevard

- Former location of Manor Bowl
- Closed permanently in March 2020
- Established walkable retail area
- Close proximity to Washington Manor Park
- Great "infill" housing opportunity site