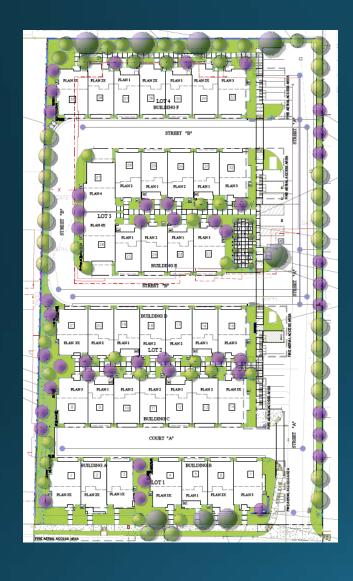

. Horton builds and sells singlefamily homes, townhomes and condos.
- √ 84 markets in 29 states.
- ✓ Homebuyers from entry-level to luxury.
- ✓ We have built over 11,000 homes in the Bay Area.
- ✓ Last year, we built and sold over 58,000 homes across the country.



#### Our Team











### 903 Manor Boulevard

- Former location of Manor Bowl
- Closed permanently in March 2020
- Established walkable retail area
- Close proximity to Washington Manor Park
- Great "infill" housing opportunity site











Existing Condition of Vacant Site









Site Plan









## **Energy Efficient Features**



Solar Standard



**EV** Chargers



100% Electric



Bike Lockers



# Inclusionary Housing 6 BMR's to be built on site













2 – 2 Bedroom + Office Homes

4 – 4 Bedroom Homes





An Active Homeowners Association

HOA Board & Professional Management
Enforcement of CC&R's
Garages Used for Cars Only
Guest Parking Enforced
Maintenance of All Common Areas
Long-Term Improvements Maintained



# Public Outreach Started in January 2020

**Manor HOA** 

Neighborhood Door to Door Manor Businesses

Chamber of Commerce

Personal Email Response to Neighbors

Neighborhood Meetings





Thank You