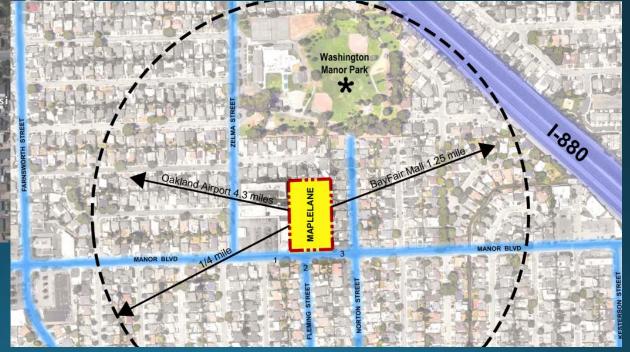

### 903 Manor Boulevard

- Former location of Manor Bowl
- Closed permanently in March 2020
- Established walkable retail area
- Close proximity to Washington Manor Park
- Great "infill" housing opportunity site