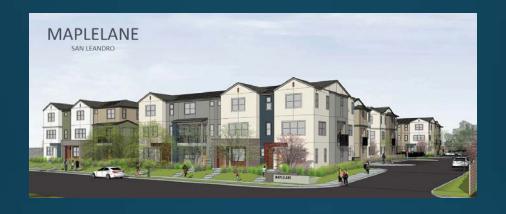

### 903 Manor Boulevard

- Former location of Manor Bowl
- Closed permanently in March 2020
- Established walkable retail area
- Close proximity to Washington Manor Park
- Great "infill" housing opportunity site