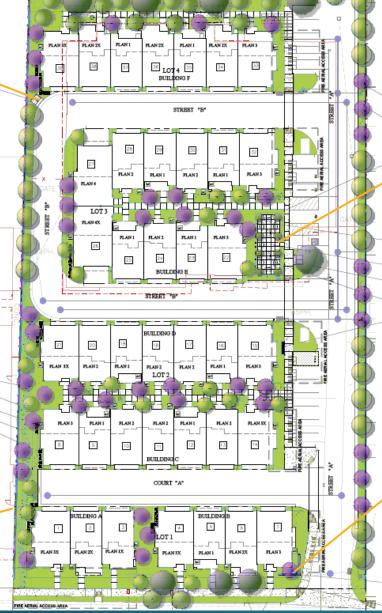

#### D.R. Horton At a Glance

- ✓ D.R. Horton builds and sells singlefamily homes, townhomes and condos.
- √ 84 markets in 29 states.
- ✓ Homebuyers from entry-level to luxury.
- ✓ We have built over 11,000 homes in the Bay Area.
- ✓ Last year, we built and sold over 58,000 homes across the country.



#### Our Team











### 903 Manor Boulevard

- Former location of Manor Bowl
- Closed permanently in March 2020
- Established walkable retail area
- Close proximity to Washington Manor Park
- Great "infill" housing opportunity site











Existing Condition of Vacant Site









Site Plan









## **Energy Efficient Features**



Solar Standard



**EV** Chargers



100% Electric



Bike Lockers



# Inclusionary Housing 6 BMR's to be built on site













2 – 2 Bedroom + Office Homes

4 – 4 Bedroom Homes





An Active Homeowners Association

HOA Board & Professional Management
Enforcement of CC&R's
Garages Used for Cars Only
Guest Parking Enforced
Maintenance of All Common Areas
Long-Term Improvements Maintained



# Public Outreach Started in January 2020

**Manor HOA** 

Neighborhood Door to Door Manor Businesses

Chamber of Commerce

Personal Email Response to Neighbors

Neighborhood Meetings





Thank You