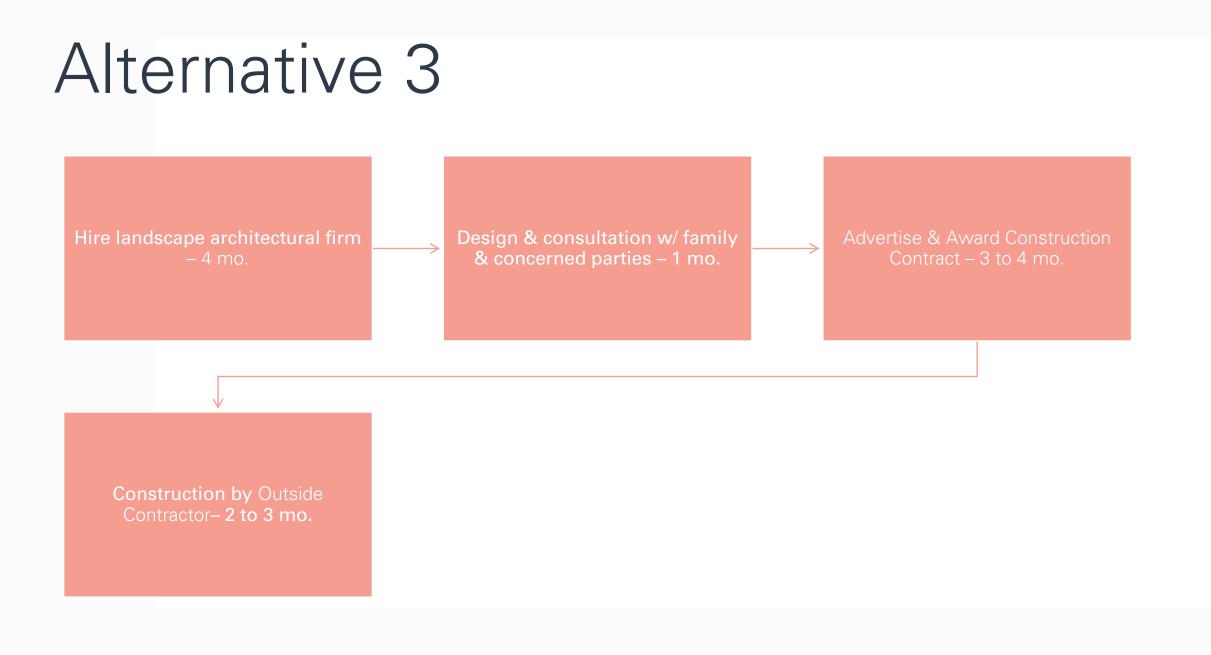

## Schedule Estimates to Construct a Park Memorial

**City Council Meeting** 

February 16, 2021

1) Staff designed memorial, existing park and installed by City staff – 3-5 mo.

# Park Memorial Alternatives

2) Consultant designed memorial,
existing park and installed by City staff –
7-11 mo.

3) Consultant designed memorial, existing park and installed by outside contractor – 10-15 mo.

4) Consultant designed memorial, acquired property and constructed by outside contractor – 27-36 mo.

## Alternative 1

Design & consultation w/ family & concerned parties – 1 mo.

Purchase, manufacture, shipping – 3-4 mo.

Installation by PWS – 1 mo.

#### Tony Santos Park







## US Navy Submarines Memorial









#### San Leandro Plaza

## Alternative 4



## San Leandro Marina





## Park Memorial Proposal



## Park Memorial Proposal

Decomposed granite trails meandering through Eight Stone/masonry Benches; each with a theme and native grass plantings. Combination of informational sign behind the bench describing: Stone/boulders painted with artwork and 1) Reflection, 2) Remembrance, 3) Healing, 4) Justice, Stone/boulders engraved with text to remember 5) Learning, 6) empathy, 7) strength, 8) caring Miles Hall, Oscar Grant, Stephon Clark, George Floyd, Patrick Warren Sr. and others TBD Area Statue Symbolizing "Standing up or knelling for what is right" - even if doesn't fit within the norm of the times . Install 1960's Olympic Stone sign "Steven Taylor Sanctity of Life and/or 2016 Colin Lust