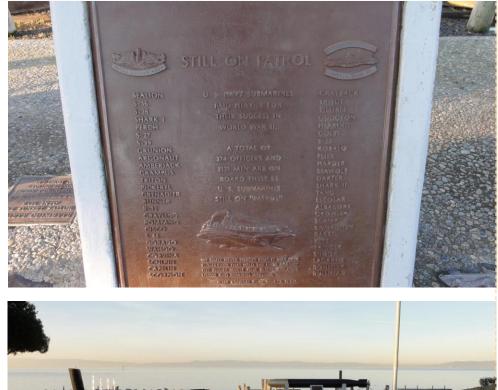

## Schedule Estimates to Construct a Park Memorial

**City Council Meeting** 

February 16, 2021

1) Staff designed memorial, existing park and installed by City staff – 3-5 mo.

# Park Memorial Alternatives

2) Consultant designed memorial,
existing park and installed by City staff –
7-11 mo.

3) Consultant designed memorial, existing park and installed by outside contractor – 10-15 mo.

4) Consultant designed memorial, acquired property and constructed by outside contractor – 27-36 mo.

## Alternative 1

Design & consultation w/ family & concerned parties – 1 mo.

Purchase, manufacture, shipping – 3-4 mo.

Installation by PWS – 1 mo.

#### Tony Santos Park







## US Navy Submarines Memorial









#### San Leandro Plaza

## Alternative 4



## San Leandro Marina





## Park Memorial Proposal



## Park Memorial Proposal

Decomposed granite trails meandering through Eight Stone/masonry Benches; each with a theme and native grass plantings. Combination of informational sign behind the bench describing: Stone/boulders painted with artwork and 1) Reflection, 2) Remembrance, 3) Healing, 4) Justice, Stone/boulders engraved with text to remember 5) Learning, 6) empathy, 7) strength, 8) caring Miles Hall, Oscar Grant, Stephon Clark, George Floyd, Patrick Warren Sr. and others TBD Area Statue Symbolizing "Standing up or knelling for what is right" - even if doesn't fit within the norm of the times . Install 1960's Olympic Stone sign "Steven Taylor Sanctity of Life and/or 2016 Colin