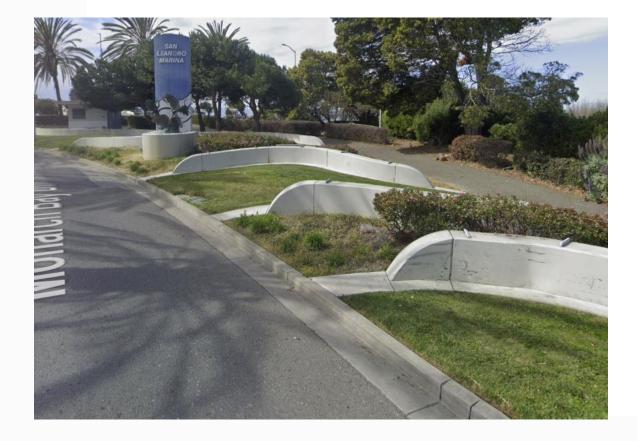

## Schedule Estimates to Construct a Park Memorial

**City Council Meeting** 

February 16, 2021

1) Staff designed memorial, existing park and installed by City staff – 3-5 mo.

# Park Memorial Alternatives

2) Consultant designed memorial,
existing park and installed by City staff –
7-11 mo.

3) Consultant designed memorial, existing park and installed by outside contractor – 10-15 mo.

4) Consultant designed memorial, acquired property and constructed by outside contractor – 27-36 mo.

## Alternative 1

Design & consultation w/ family & concerned parties – 1 mo.

Purchase, manufacture, shipping – 3-4 mo.

Installation by PWS – 1 mo.

#### Tony Santos Park







## US Navy Submarines Memorial









#### San Leandro Plaza

## Alternative 4



## San Leandro Marina





## Park Memorial Proposal



## Park Memorial Proposal

Decomposed granite trails meandering through Eight Stone/masonry Benches; each with a theme and native grass plantings. Combination of informational sign behind the bench describing: Stone/boulders painted with artwork and 1) Reflection, 2) Remembrance, 3) Healing, 4) Justice, Stone/boulders engraved with text to remember 5) Learning, 6) empathy, 7) strength, 8) caring Miles Hall, Oscar Grant, Stephon Clark, George Floyd, Patrick Warren Sr. and others TBD Area Statue Symbolizing "Standing up or knelling for what is right" - even if doesn't fit within the norm of the times . Install 1960's Olympic Stone sign "Steven Taylor Sanctity of Life and/or 2016 Colin Luster Knight Kaepernick civil rights Park" Memorial Bene statues.  $\odot$