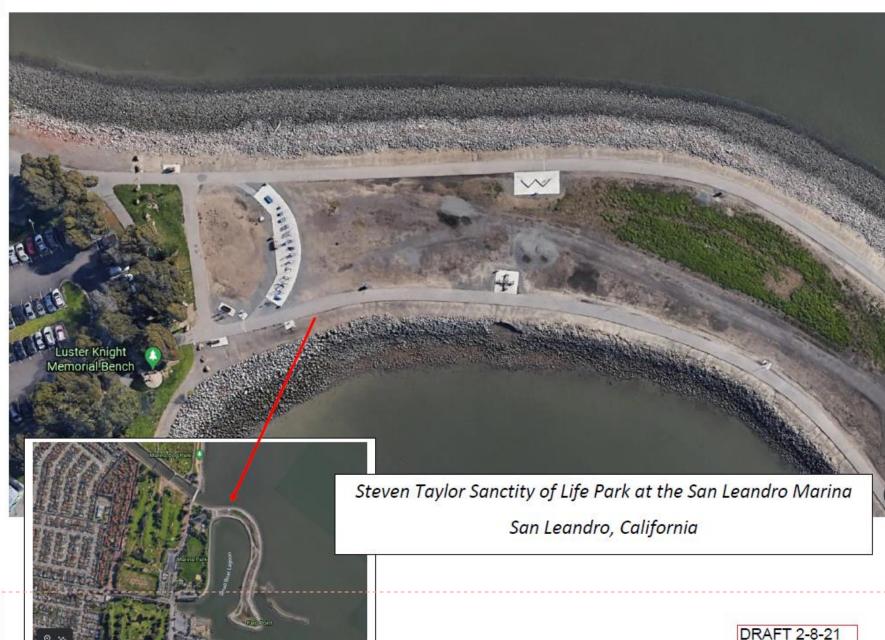

## San Leandro Marina

## Park Memorial Proposal

## Park Memorial Proposal

Decomposed granite trails meandering through Eight Stone/masonry Benches; each with a theme and native grass plantings. Combination of informational sign behind the bench describing: Stone/boulders painted with artwork and 1) Reflection, 2) Remembrance, 3) Healing, 4) Justice, Stone/boulders engraved with text to remember 5) Learning, 6) empathy, 7) strength, 8) caring Miles Hall, Oscar Grant, Stephon Clark, George Floyd, Patrick Warren Sr. and others TBD Area Statue Symbolizing "Standing up or knelling for what is right" - even if doesn't fit within the norm of the times . Install 1960's Olympic Stone sign "Steven Taylor Sanctity of Life and/or 2016 Colin Luster Knight Kaepernick civil rights Park" Memorial Bene statues.  $\odot$ Informational Kiosk with 4 separate Stone Column (engraved touch screens (each face of kiosk) with Steven's name, date with information about Steven of birth, attended San Taylor and the Sanctity of Every Leandro Bancroft Middle Human Life, Mental Health Services, School and San Leandro Police Brutality, homelessness High School ...additional services, etc . Provide power and detail TBD) centered within internet connection. circular spaced benches