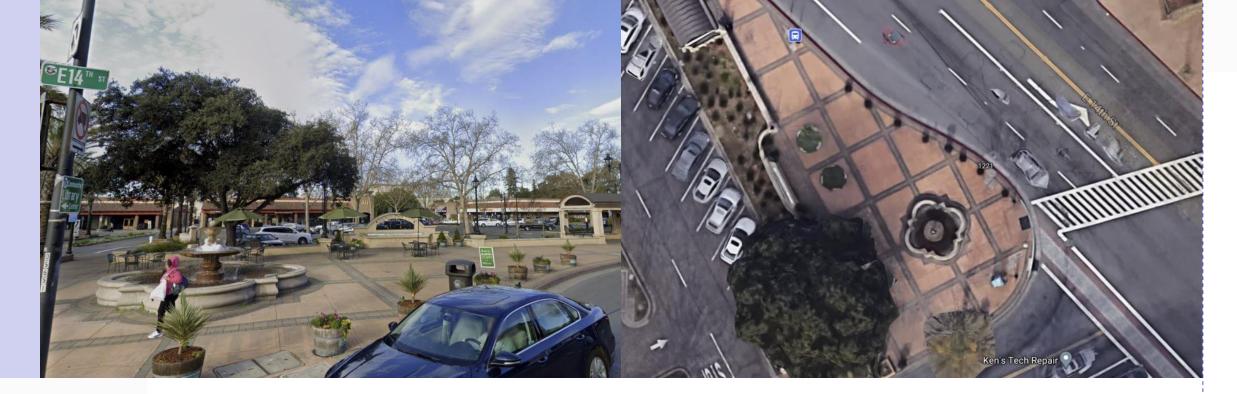

## Schedule Estimates to Construct a Park Memorial

**City Council Meeting** 

February 16, 2021

1) Staff designed memorial, existing park and installed by City staff – 3-5 mo.

# Park Memorial Alternatives

2) Consultant designed memorial,
existing park and installed by City staff –
7-11 mo.

3) Consultant designed memorial, existing park and installed by outside contractor – 10-15 mo.

4) Consultant designed memorial, acquired property and constructed by outside contractor – 27-36 mo.

## Alternative 1

Design & consultation w/ family & concerned parties – 1 mo.

Purchase, manufacture, shipping – 3-4 mo.

Installation by PWS – 1 mo.

#### Tony Santos Park







## US Navy Submarines Memorial









#### San Leandro Plaza

## Alternative 4



## San Leandro Marina





## Park Memorial Proposal



## Park Memorial Proposal

Decomposed granite trails meandering through Eight Stone/masonry Benches; each with a theme and native grass plantings. Combination of informational sign behind the bench describing: Stone/boulders painted with artwork and 1) Reflection, 2) Remembrance, 3) Healing, 4) Justice, Stone/boulders engraved with text to remember 5) Learning, 6) empathy, 7) strength, 8) caring Miles Hall, Oscar Grant, Stephon Clark, George Floyd, Patrick Warren Sr. and others TBD Area Statue Symbolizing "Standing up or knelling for what is right" - even if doesn't fit within the norm of the times . Install 1960's Olympic Stone sign "Steven Taylor Sanctity of Life and/or 2016 Colin Luster