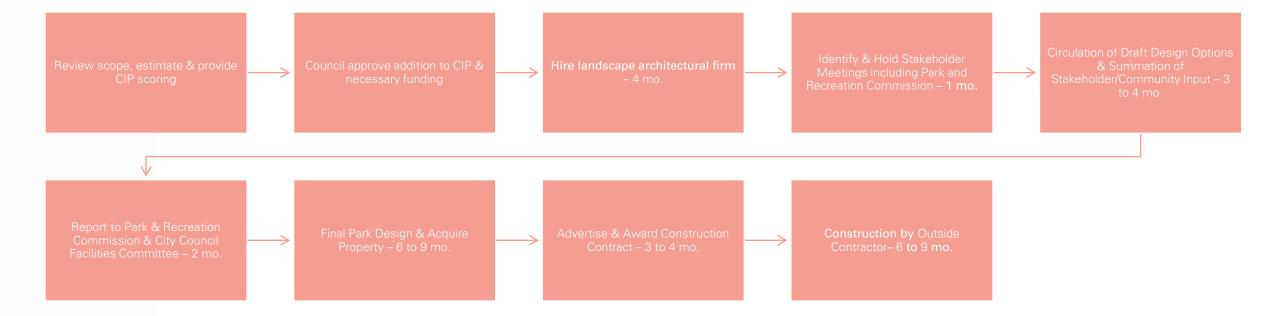

4) Consultant designed memorial, acquired property and constructed by outside contractor – 27-36 mo.