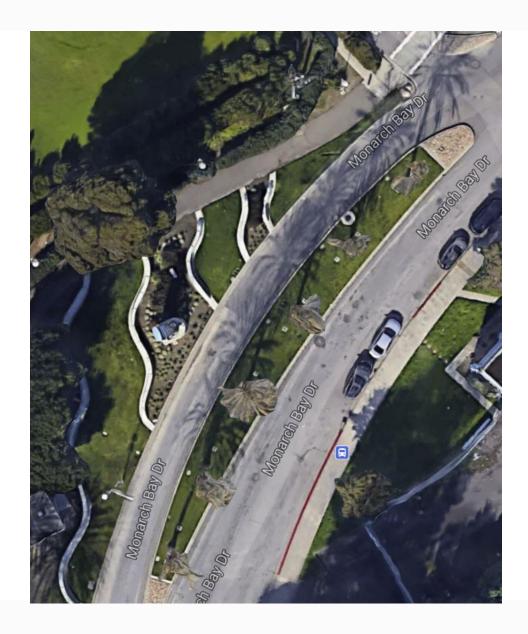

## Schedule Estimates to Construct a Park Memorial

**City Council Meeting** 

February 16, 2021

1) Staff designed memorial, existing park and installed by City staff – 3-5 mo.

# Park Memorial Alternatives

2) Consultant designed memorial,
existing park and installed by City staff –
7-11 mo.

3) Consultant designed memorial, existing park and installed by outside contractor – 10-15 mo.

4) Consultant designed memorial, acquired property and constructed by outside contractor – 27-36 mo.

## Alternative 1

Design & consultation w/ family & concerned parties – 1 mo.

Purchase, manufacture, shipping – 3-4 mo.

Installation by PWS – 1 mo.

#### Tony Santos Park







## US Navy Submarines Memorial









#### San Leandro Plaza

## Alternative 4



## San Leandro Marina





## Park Memorial Proposal



## Park Memorial Proposal

Decomposed granite trails meandering through Eight Stone/masonry Benches; each with a theme and native grass plantings. Combination of informational sign behind the bench describing: Stone/boulders painted with artwork and 1) Reflection, 2) Remembrance, 3) Healing, 4) Justice, Stone/boulders engraved with text to remember 5) Learning, 6) empathy, 7) strength, 8) caring Miles Hall, Oscar Grant, Stephon Clark, George Floyd, Patrick Warren Sr. and others TBD Area Statue Symbolizing "Standing up or knelling for what is right" - even if doesn't fit within the norm of the times . Install 1960's Olympic Stone sign "Steven Taylor Sanctity of Life and/or 2016 Colin Luster Knight Kaepernick civil rights Park" Memorial Bene statues.  $\odot$ I