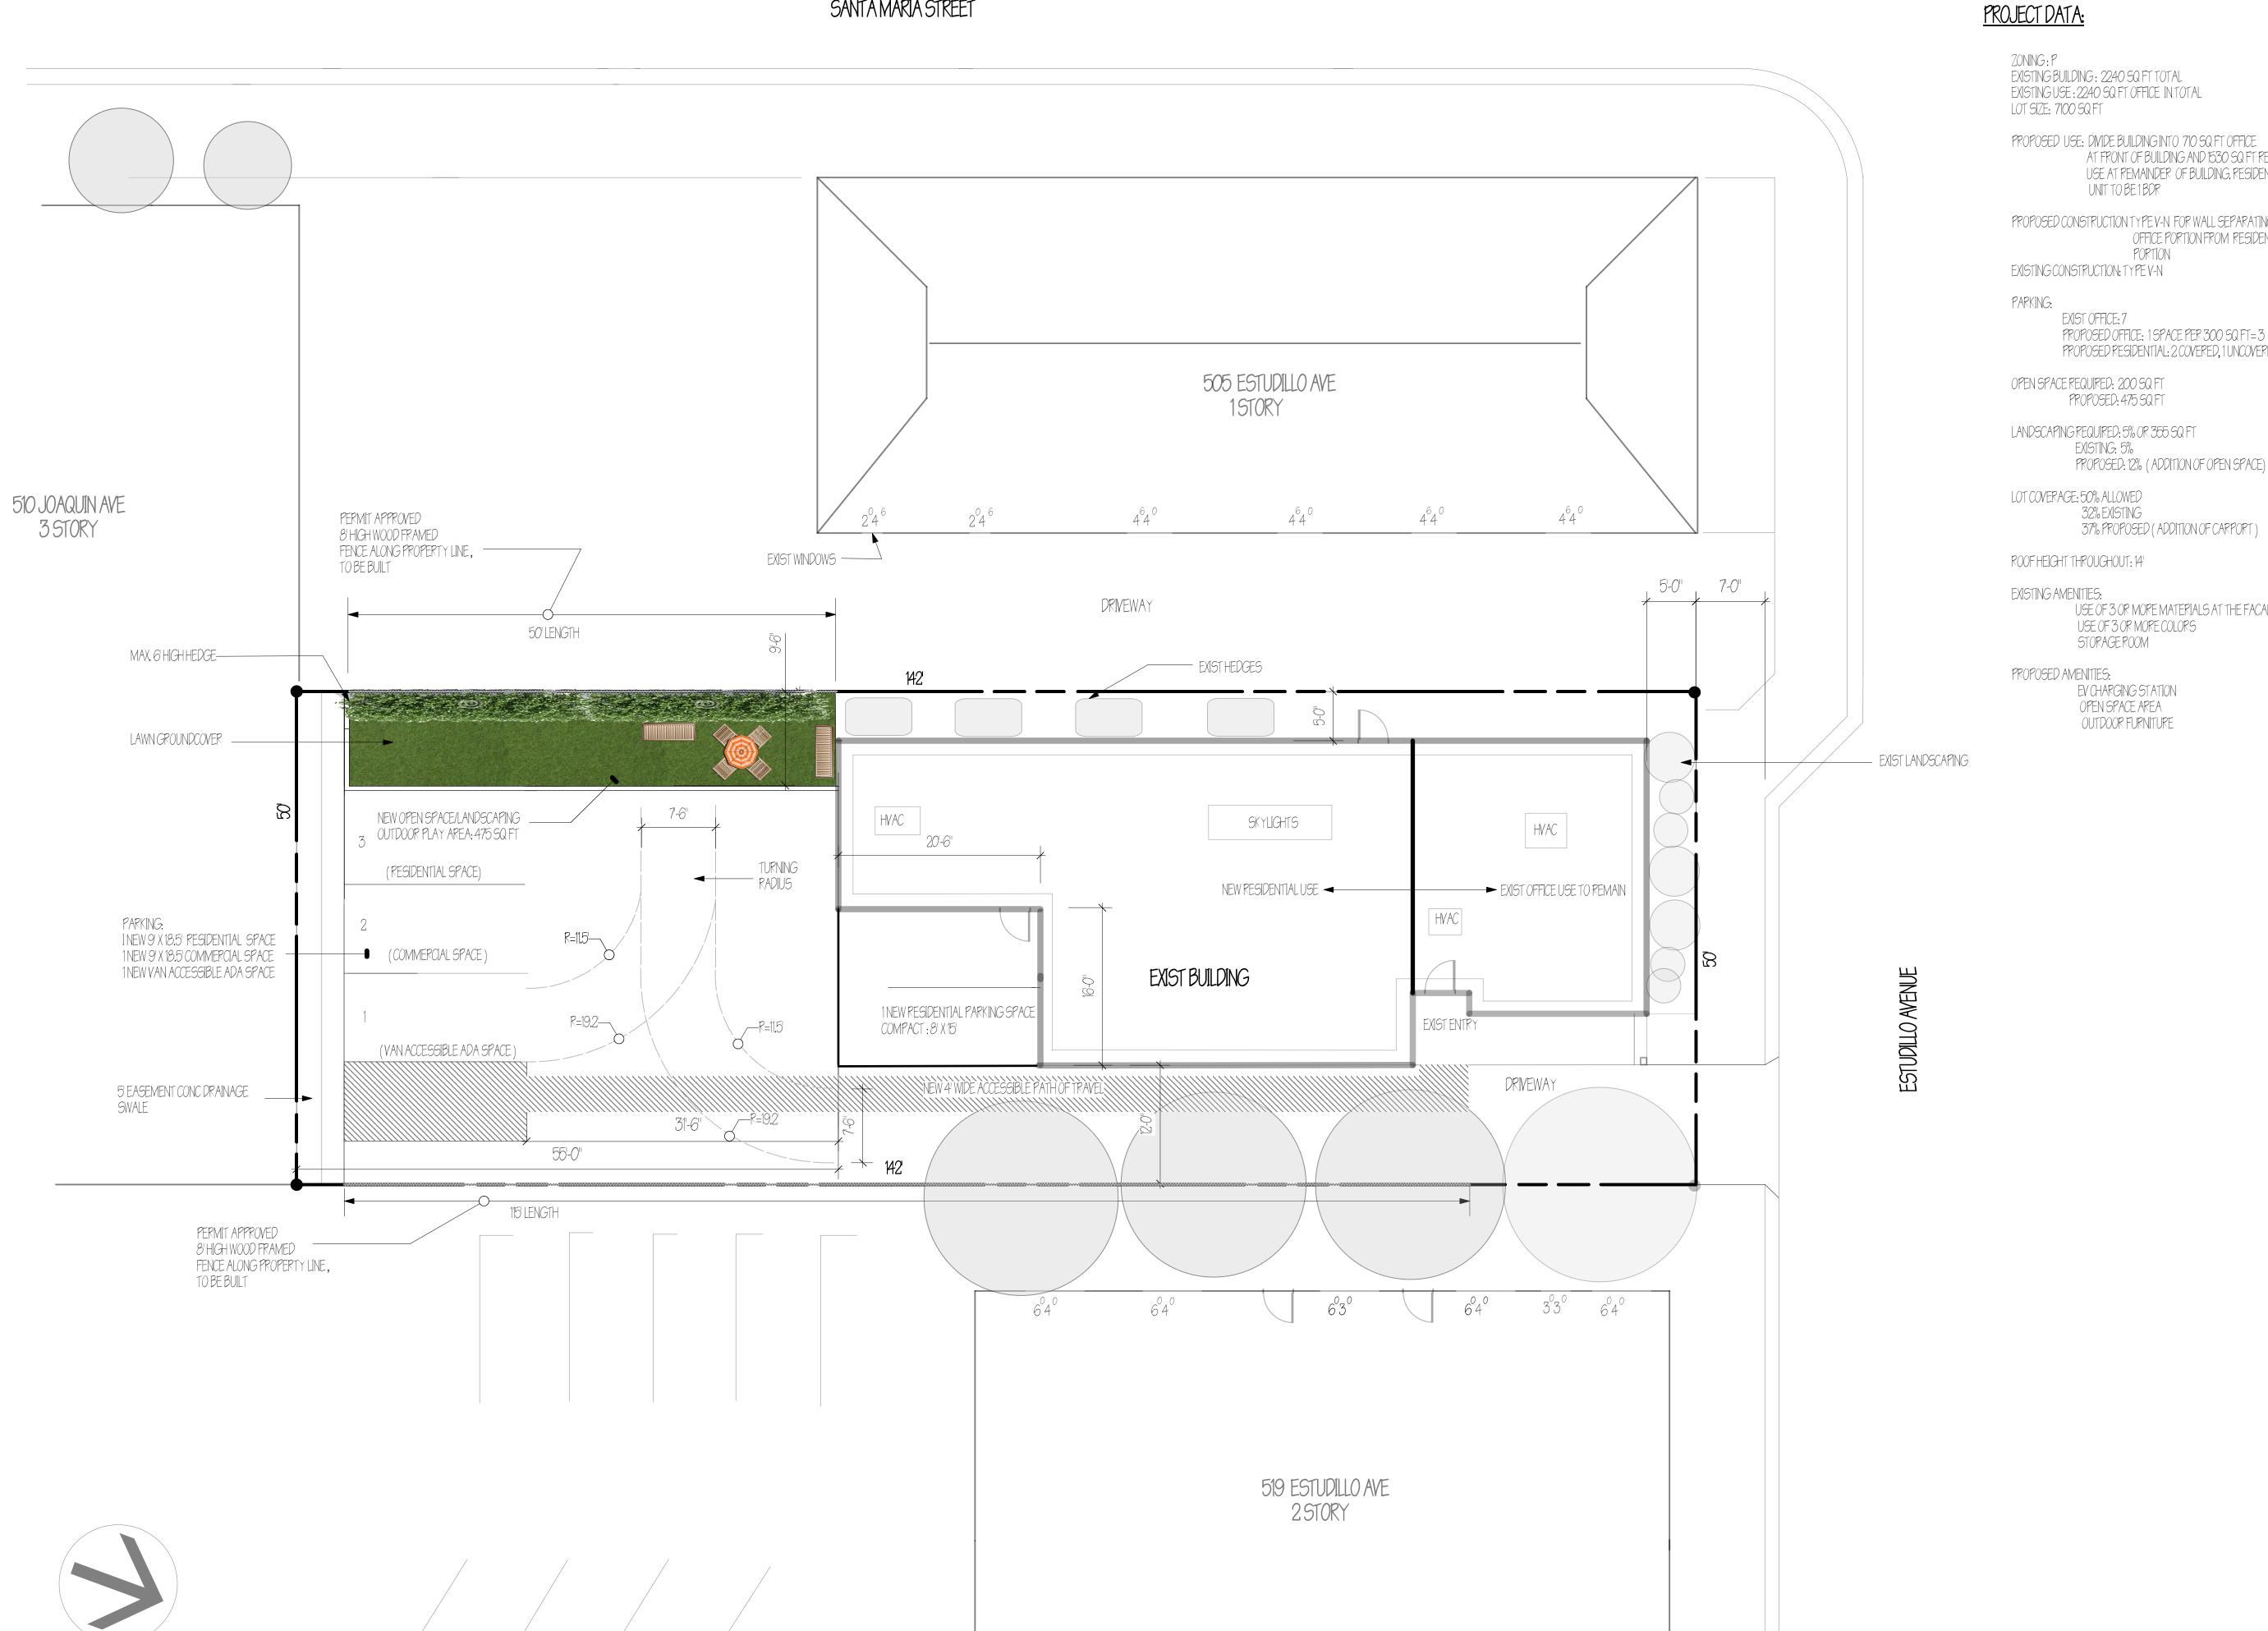

SANTA MARIA STREET

THE FACADE

PROPOSED OFFICE: 1 SPACE PER 300 SQ FT=3

PROPOSED: 12% (ADDITION OF OPEN SPACE)

USE OF 3 OR MORE MATERIALS AT THE FACADE
USE OF 3 OR MORE COLORS
STORAGE ROOM

EXISTING: 5%

OPEN SPACE AREA OUTDOOR FURNITURE

PROPOSED SITE PLAN

SHEET A2 OF 8